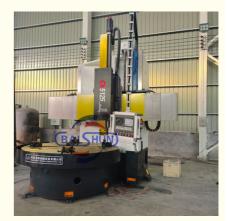

#### High Speed Vertical Lathe Automatic Machine Metal Lathe Programing Cnc Lathe

China Hot sale Multi-purpose CNC Vertical Turning Lathe is suitable to process ferrous metal, nonferrous metals and partial non-metallic material, and could achieve the processing of turning of the end face, inside and outside cylindrical surface, inside and outside circular conical surface and drilling, expanding, reaming of hole. Main transmission is driven by the spindle AC servo motor, hydraulic gear change and two gears step less speed regulation. Worktable is manual 4-jaw single movement chuck.

#### **Main Features:**

- 1. CNC vertical lathe, the CNC system uses Siemens 828DD system, there is a vertical tool post, the maximum machining diameter is 1600mm to 2600mm of single column vertical lathe, For CK5116 type, it is designed with the table diameter of 1400mm, and the standard maximum machining height is 1200mm.
- 2. The transmission device is a four-speed sleepless transmission, which is convenient, sensitive and reliable.
- 3. Set in the system, all gears use 40Cr grinding gears, which have the characteristics of high rotation accuracy and low noise.
- 4. The machine is suitable for high speed steel tools and carbide cutting tool processing of non-ferrous metal, black metal and nonmetal materials. On the machine can complete the following processes:Turning the inner and outer cylindrical surface of the plane; all kinds of hook face, inner and outer cone face, thread, cutting slot and cutting.

#### **Detail Machine Photo:**

Shipping and Delivering: