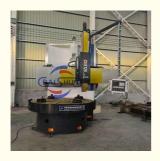

#### High Speed Vertical Lathe Automatic Machine Metal Lathe Programing Cnc Lathe

China Hot sale Multi-purpose CNC Vertical Turning Lathe is suitable to process ferrous metal, nonferrous metals and partial non-metallic material, and could achieve the processing of turning of the end face, inside and outside cylindrical surface, inside and outside circular conical surface and drilling, expanding, reaming of hole. Main transmission is driven by the spindle AC servo motor, hydraulic gear change and two gears step less speed regulation. Worktable is manual 4-jaw single movement chuck.

#### **Main Features:**

- 1. CNC vertical lathe, the CNC system uses Siemens 828DD system, there is a vertical tool post, the maximum machining diameter is 1600mm to 2600mm of single column vertical lathe, For CK5116 type, it is designed with the table diameter of 1400mm, and the standard maximum machining height is 1200mm.
- 2. The transmission device is a four-speed sleepless transmission, which is convenient, sensitive and reliable.
- 3. Set in the system, all gears use 40Cr grinding gears, which have the characteristics of high rotation accuracy and low noise.
- 4. The machine is suitable for high speed steel tools and carbide cutting tool processing of non-ferrous metal, black metal and nonmetal materials. On the machine can complete the following processes:Turning the inner and outer cylindrical surface of the plane; all kinds of hook face, inner and outer cone face, thread, cutting slot and cutting.

#### **Detail Machine Photo:**

Shipping and Delivering: