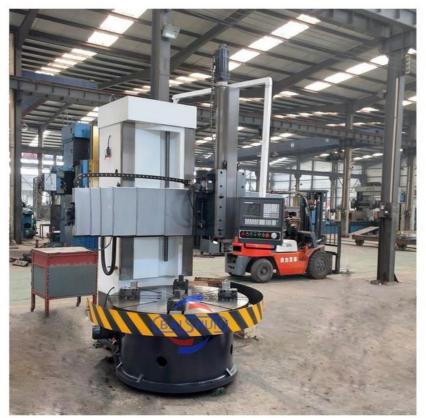

#### High Speed Vertical Lathe Automatic Machine Metal Lathe Programing Cnc Lathe

China Hot sale Multi-purpose CNC Vertical Turning Lathe is suitable to process ferrous metal, nonferrous metals and partial non-metallic material, and could achieve the processing of turning of the end face, inside and outside cylindrical surface, inside and outside circular conical surface and drilling, expanding, reaming of hole. Main transmission is driven by the spindle AC servo motor, hydraulic gear change and two gears step less speed regulation. Worktable is manual 4-jaw single movement chuck.

#### **Main Features:**

- 1. CNC vertical lathe, the CNC system uses Siemens 828DD system, there is a vertical tool post, the maximum machining diameter is 1600mm to 2600mm of single column vertical lathe, For CK5116 type, it is designed with the table diameter of 1400mm, and the standard maximum machining height is 1200mm.
- 2. The transmission device is a four-speed sleepless transmission, which is convenient, sensitive and reliable.
- 3. Set in the system, all gears use 40Cr grinding gears, which have the characteristics of high rotation accuracy and low noise.
- 4. The machine is suitable for high speed steel tools and carbide cutting tool processing of non-ferrous metal, black metal and nonmetal materials. On the machine can complete the following processes:Turning the inner and outer cylindrical surface of the plane; all kinds of hook face, inner and outer cone face, thread, cutting slot and cutting.

#### **Detail Machine Photo:**

Shipping and Delivering: