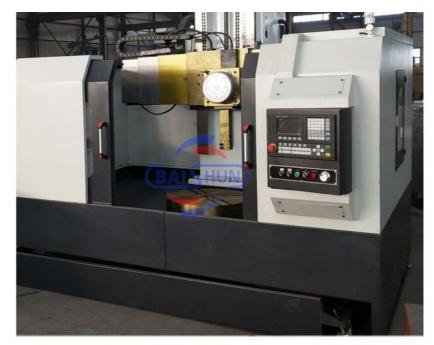

#### High Speed Vertical Lathe Automatic Machine Metal Lathe Programing Cnc Lathe

China Hot sale Multi-purpose CNC Vertical Turning Lathe is suitable to process ferrous metal, nonferrous metals and partial non-metallic material, and could achieve the processing of turning of the end face, inside and outside cylindrical surface, inside and outside circular conical surface and drilling, expanding, reaming of hole. Main transmission is driven by the spindle AC servo motor, hydraulic gear change and two gears step less speed regulation. Worktable is manual 4-jaw single movement chuck.

#### **Main Features:**

- 1. CNC vertical lathe, the CNC system uses Siemens 828DD system, there is a vertical tool post, the maximum machining diameter is 1600mm to 2600mm of single column vertical lathe, For CK5116 type, it is designed with the table diameter of 1400mm, and the standard maximum machining height is 1200mm.
- 2. The transmission device is a four-speed sleepless transmission, which is convenient, sensitive and reliable.
- 3. Set in the system, all gears use 40Cr grinding gears, which have the characteristics of high rotation accuracy and low noise.
- 4. The machine is suitable for high speed steel tools and carbide cutting tool processing of non-ferrous metal, black metal and nonmetal materials. On the machine can complete the following processes:Turning the inner and outer cylindrical surface of the plane; all kinds of hook face, inner and outer cone face, thread, cutting slot and cutting.

#### **Detail Machine Photo:**

Shipping and Delivering: