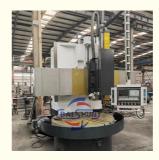

**

• Place of Origin: Henan, China

Brand Name: BAISHUN MACHINERY

Certification: CE/ISO9001
Model Number: CK5125
Minimum Order Quantity: 1 Set
Price: Negotiable

Packaging Details: Export standard wooden case package or

Negotiation with customers

• Delivery Time: 45 work days

Payment Terms: L/C, T/T, Western UnionSupply Ability: 20 Set/Sets per Month



#### **Product Specification**

• Product Name: Programing Cnc Lathe

Machine Type: CK5125Max. Turning 2500 Diameter(mm):

 Max. Height Of Workpiece(mm):

Worktable Size(mm): 2250
Max.weight Of Workpiece: 8tons
No. Of Spindles: Single
Voltage: 380V

Key Words: Vertical Turning Lathe

• Function: Metal Turning

• Highlight: High Speed Vertical Lathe,

Automatic Machine Vertical Lathe, Metal Lathe Vertical Lathe



#### More Images







#### **Product Description**

#### High Speed Vertical Lathe Automatic Machine Metal Lathe Programing Cnc Lathe

China Hot sale Multi-purpose CNC Vertical Turning Lathe is suitable to process ferrous metal, nonferrous metals and partial non-metallic material, and could achieve the processing of turning of the end face, inside and outside cylindrical surface, inside and outside circular conical surface and drilling, expanding, reaming of hole. Main transmission is driven by the spindle AC servo motor, hydraulic gear change and two gears step less speed regulation. Worktable is manual 4-jaw single movement chuck.

#### **Main Features:**

- 1. CNC vertical lathe, the CNC system uses Siemens 828DD system, there is a vertical tool post, the maximum machining diameter is 1600mm to 2600mm of s