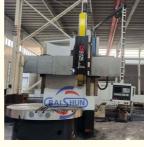

#### High Speed Vertical Lathe Automatic Machine Metal Lathe Programing Cnc Lathe

China Hot sale Multi-purpose CNC Vertical Turning Lathe is suitable to process ferrous metal, nonferrous metals and partial non-metallic material, and could achieve the processing of turning of the end face, inside and outside cylindrical surface, inside and outside circular conical surface and drilling, expanding, reaming of hole. Main transmission is driven by the spindle AC servo motor, hydraulic gear change and two gears step less speed regulation. Worktable is manual 4-jaw single movement chuck.

#### **Main Features:**

- 1. CNC vertical lathe, the CNC system uses Siemens 828DD system, there is a vertical tool post, the maximum machining diameter is 1600mm to 2600mm of single column vertical lathe, For CK5116 type, it is designed with the table diameter of 1400mm, and the standard maximum machining height is 1200mm.
- 2. The transmission device is a four-speed sleepless transmission, which is convenient, sensitive and reliable.
- 3. Set in the system, all gears use 40Cr grinding gears, which have the characteristics of high rotation accuracy and low noise.
- 4. The machine is suitable for high speed steel tools and carbide cutting tool processing of non-ferrous metal, black metal and nonmetal materials. On the machine can complete the following processes:Turning the inner and outer cylindrical surface of the plane; all kinds of hook face, inner and outer cone face, thread, cutting slot and cutting.

#### **Detail Machine Photo:**

Shipping and Delivering: