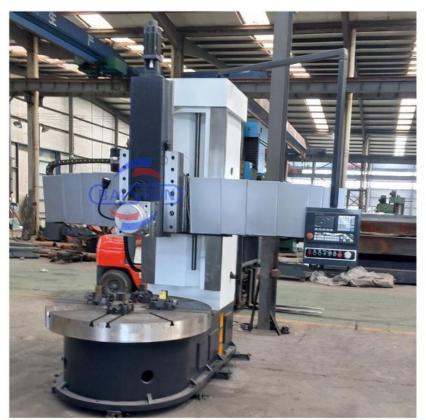

#### High Speed Vertical Lathe Automatic Machine Metal Lathe Programing Cnc Lathe

China Hot sale Multi-purpose CNC Vertical Turning Lathe is suitable to process ferrous metal, nonferrous metals and partial non-metallic material, and could achieve the processing of turning of the end face, inside and outside cylindrical surface, inside and outside circular conical surface and drilling, expanding, reaming of hole. Main transmission is driven by the spindle AC servo motor, hydraulic gear change and two gears step less speed regulation. Worktable is manual 4-jaw single movement chuck.

#### **Main Features:**

- 1. CNC vertical lathe, the CNC system uses Siemens 828DD system, there is a vertical tool post, the maximum machining diameter is 1600mm to 2600mm of single column vertical lathe, For CK5116 type, it is designed with the table diameter of 1400mm, and the standard maximum machining height is 1200mm.
- 2. The transmission device is a four-speed sleepless transmission, which is convenient, sensitive and reliable.
- 3. Set in the system, all gears use 40Cr grinding gears, which have the characteristics of high rotation accuracy and low noise.
- 4. The machine is suitable for high speed steel tools and carbide cutting tool processing of non-ferrous metal, black metal and nonmetal materials. On the machine can complete the following processes:Turning the inner and outer cylindrical surface of the plane; all kinds of hook face, inner and outer cone face, thread, cutting slot and cutting.

#### **Detail Machine Photo:**

Shipping and Delivering: