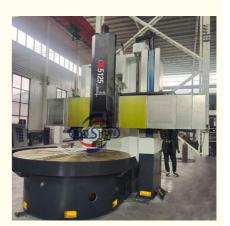

#### High Speed Vertical Lathe Automatic Machine Metal Lathe Programing Cnc Lathe

China Hot sale Multi-purpose CNC Vertical Turning Lathe is suitable to process ferrous metal, nonferrous metals and partial non-metallic material, and could achieve the processing of turning of the end face, inside and outside cylindrical surface, inside and outside circular conical surface and drilling, expanding, reaming of hole. Main transmission is driven by the spindle AC servo motor, hydraulic gear change and two gears step less speed regulation. Worktable is manual 4-jaw single movement chuck.

#### **Main Features:**

- 1. CNC vertical lathe, the CNC system uses Siemens 828DD system, there is a vertical tool post, the maximum machining diameter is 1600mm to 2600mm of single column vertical lathe, For CK5116 type, it is designed with the table diameter of 1400mm, and the standard maximum machining height is 1200mm.
- 2. The transmission device is a four-speed sleepless transmission, which is convenient, sensitive and reliable.
- 3. Set in the system, all gears use 40Cr grinding gears, which have the characteristics of high rotation accuracy and low noise.
- 4. The machine is suitable for high speed steel tools and carbide cutting tool processing of non-ferrous metal, black metal and nonmetal materials. On the machine can complete the following processes:Turning the inner and outer cylindrical surface of the plane; all kinds of hook face, inner and outer cone face, thread, cutting slot and cutting.

#### **Detail Machine Photo:**

Shipping and Delivering: