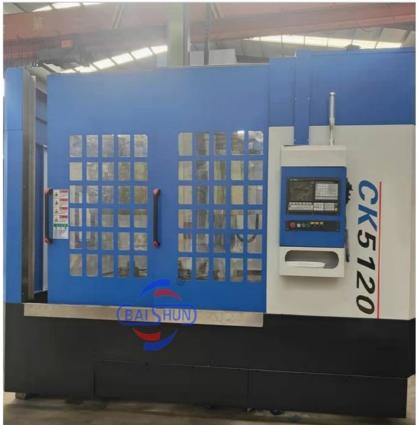

#### High Speed Vertical Lathe Automatic Machine Metal Lathe Programing Cnc Lathe

China Hot sale Multi-purpose CNC Vertical Turning Lathe is suitable to process ferrous metal, nonferrous metals and partial non-metallic material, and could achieve the processing of turning of the end face, inside and outside cylindrical surface, inside and outside circular conical surface and drilling, expanding, reaming of hole. Main transmission is driven by the spindle AC servo motor, hydraulic gear change and two gears step less speed regulation. Worktable is manual 4-jaw single movement chuck.

#### **Main Features:**

- 1. CNC vertical lathe, the CNC system uses Siemens 828DD system, there is a vertical tool post, the maximum machining diameter is 1600mm to 2600mm of single column vertical lathe, For CK5116 type, it is designed with the table diameter of 1400mm, and the standard maximum machining height is 1200mm.
- 2. The transmission device is a four-speed sleepless transmission, which is convenient, sensitive and reliable.
- 3. Set in the system, all gears use 40Cr grinding gears, which have the characteristics of high rotation accuracy and low noise.
- 4. The machine is suitable for high speed steel tools and carbide cutting tool processing of non-ferrous metal, black metal and nonmetal materials. On the machine can complete the following processes:Turning the inner and outer cylindrical surface of the plane; all kinds of hook face, inner and outer cone face, thread, cutting slot and cutting.

#### **Detail Machine Photo:**

Shipping and Delivering: