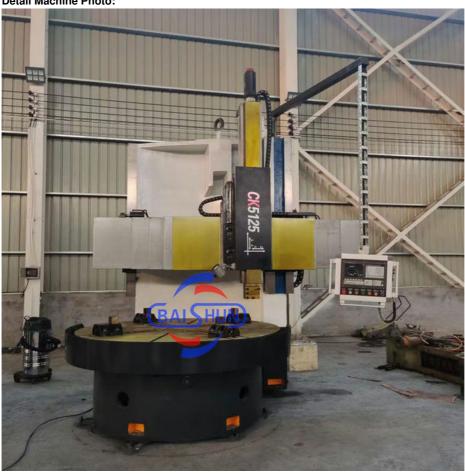

epless | Stepless | Stepless | Stepless | Stepless |
| Range of tool rest feed (mm/min)                 | 0.25-90  | 0.25-90  | 0.8-86   | 0.25-90  | 0.8-86   | 0.8-86   |
| Cross beam travel (mm)                           | 500      | 1000     | 650      | 1200     | 890      | 1090     |
| Horizontal travel of tool rest (mm)              | 500      | 700      | 700      | 900      | 1115     | 1400     |
| Vertical travel of tool rest (mm)                | 450      | 500      | 650      | 750      | 800      | 800      |
| Size of section of cutter bar (mm)               | 30*40    | 30*40    | 30*40    | 30*40    | 30*40    | 30*40    |
| Main motor power (kw)                            | 11       | 15       | 22       | 15       | 30       | 30       |

#### **Detail Machine Photo:**



























Shipping and Delivering:



# **DELIVERING**

Packing and transportation before export



For more details and specifications, please contact:



### 河南百顺机械设备有限公司

Henan Baishun Machinery Equipment Co., Ltd. Office Address: No. 65, Tianming Road, Jinshui District, Zhengzhou City, Henan Province, China

#### Ms. Elena Xie

(Sales Manager)

Ph:/Whatsapp: +86 17838375098

Email: elena@goodlathe.com Tel:+86 371-55661885



Henan Baishun Machinery Equipment Co., Ltd.





sale@goodlathe.com



lathemach.com

No.65, Tianming Road, Jinshui District, Zhengzhou City, Henan Province, China