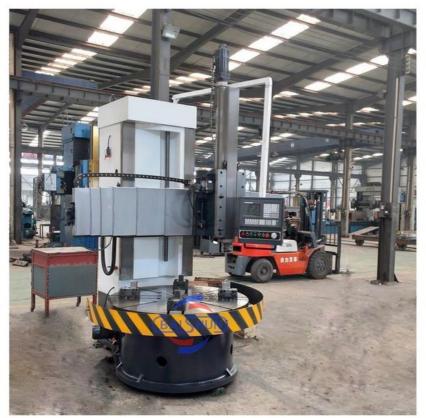

#### Precision cnc vertical turning lathe machine heavy duty cnc vertical lathe machine

China Hot sale Multi-purpose CNC Vertical Turning Lathe is suitable to process ferrous metal, nonferrous metals and partial non-metallic material, and could achieve the processing of turning of the end face, inside and outside cylindrical surface, inside and outside circular conical surface and drilling, expanding, reaming of hole. Main transmission is driven by the spindle AC servo motor, hydraulic gear change and two gears step less speed regulation. Worktable is manual 4-jaw single movement chuck.

#### **Main Features:**

- 1. CNC vertical lathe, the CNC system uses Siemens 828DD system, there is a vertical tool post, the maximum machining diameter is 1600mm to 2600mm of single column vertical lathe, For CK5116 type, it is designed with the table diameter of 1400mm, and the standard maximum machining height is 1200mm.
- 2. The transmission device is a four-speed sleepless transmission, which is convenient, sensitive and reliable.
- 3. Set in the system, all gears use 40Cr grinding gears, which have the characteristics of high rotation accuracy and low noise.
- 4. The machine is suitable for high speed steel tools and carbide cutting tool processing of non-ferrous metal, black metal and nonmetal materials. On the machine can complete the following processes:Turning the inner and outer cylindrical surface of the plane; all kinds of hook face, inner and outer cone face, thread, cutting slot and cutting.

#### **Detail Machine Photo:**

Shipping and Delivering: