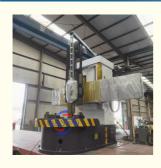

ion**

Place of Origin: Henan, China

Brand Name: BAISHUN MACHINERY

Certification: CE/ISO9001
Model Number: CK5125
Minimum Order Quantity: 1 Set
Price: Negotiable

Packaging Details: Export standard wooden case package or

Negotiation with customers

• Delivery Time: 45 work days

Payment Terms: L/C, T/T, Western Union
Supply Ability: 20 Set/Sets per Month



#### **Product Specification**

Product Name: Cnc Vertical Lathe Machine

Machine Type: CK5125Max. Turning Diameter(mm): 2500

 Max. Height Of 1200 Workpiece(mm):

Worktable Size(mm): 2250
Max.weight Of Workpiece: 8tons
No. Of Spindles: Single
Voltage: 380V

Key Words: Vertical Turning Lathe

• Function: Metal Turning

• Highlight: Precision cnc vertical turning lathe machine,

cnc vertical turning lathe machine



#### More Images





#### **Product Description**

#### Precision cnc vertical turning lathe machine heavy duty cnc vertical lathe machine

China Hot sale Multi-purpose CNC Vertical Turning Lathe is suitable to process ferrous metal, nonferrous metals and partial non-metallic material, and could achieve the processing of turning of the end face, inside and outside cylindrical surface, inside and outside circular conical surface and drilling, expanding, reaming of hole. Main transmission is driven by the spindle AC servo motor, hydraulic gear change and two gears step less speed regulation. Worktable is manual 4-jaw single movement chuck.

#### **Main Features:**

- 1. CNC vertical lathe, the CNC system uses Siemens 828DD system, there is a vertical tool post, the maximum machining diameter is 1600mm to 260