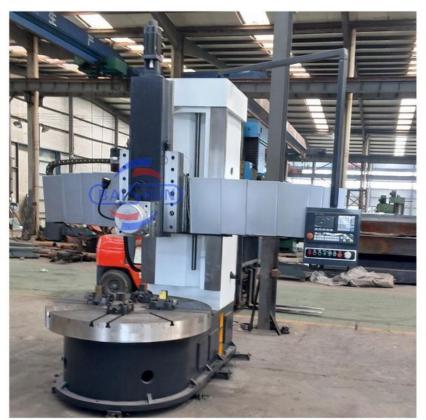

#### Precision cnc vertical turning lathe machine heavy duty cnc vertical lathe machine

China Hot sale Multi-purpose CNC Vertical Turning Lathe is suitable to process ferrous metal, nonferrous metals and partial non-metallic material, and could achieve the processing of turning of the end face, inside and outside cylindrical surface, inside and outside circular conical surface and drilling, expanding, reaming of hole. Main transmission is driven by the spindle AC servo motor, hydraulic gear change and two gears step less speed regulation. Worktable is manual 4-jaw single movement chuck.

#### **Main Features:**

- 1. CNC vertical lathe, the CNC system uses Siemens 828DD system, there is a vertical tool post, the maximum machining diameter is 1600mm to 2600mm of single column vertical lathe, For CK5116 type, it is designed with the table diameter of 1400mm, and the standard maximum machining height is 1200mm.
- 2. The transmission device is a four-speed sleepless transmission, which is convenient, sensitive and reliable.
- 3. Set in the system, all gears use 40Cr grinding gears, which have the characteristics of high rotation accuracy and low noise.
- 4. The machine is suitable for high speed steel tools and carbide cutting tool processing of non-ferrous metal, black metal and nonmetal materials. On the machine can complete the following processes:Turning the inner and outer cylindrical surface of the plane; all kinds of hook face, inner and outer cone face, thread, cutting slot and cutting.

#### **Detail Machine Photo:**

Shipping and Delivering: