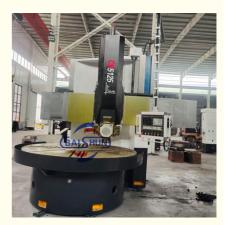

## Precision Cnc Vertical Turning Lathe Machine Heavy Duty Cnc Vertical Lathe Machine

#### **Basic Information**

Place of Origin: Henan, China

Brand Name: BAISHUN MACHINERY

Certification: CE/ISO9001
Model Number: CK5125
Minimum Order Quantity: 1 Set
Price: Negotiable

Packaging Details: Export standard wooden case package or

Negotiation with customers

• Delivery Time: 45 work days

Payment Terms: L/C, T/T, Western Union
Supply Ability: 20 Set/Sets per Month



#### **Product Specification**

Product Name: Cnc Vertical Lathe Machine

Machine Type: CK5125Max. Turning Diameter(mm): 2500

 Max. Height Of 1200 Workpiece(mm):

Worktable Size(mm): 2250
Max.weight Of Workpiece: 8tons
No. Of Spindles: Single
Voltage: 380V

Key Words: Vertical Turning Lathe

• Function: Metal Turning

• Highlight: Precision cnc vertical turning lathe machine,

cnc vertical turning lathe machine



#### More Images





#### **Product Description**

#### Precision cnc vertical turning lathe machine heavy duty cnc vertical lathe machine

China Hot sale Multi-purpose CNC Vertical Turning Lathe is suitable to process ferrous metal, nonferrous metals and partial non-metallic material, and could achieve the processing of turning of the end face, inside and outside cylindrical