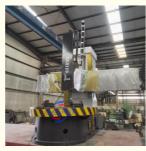

n**

Place of Origin: Henan, China

Brand Name: BAISHUN MACHINERY

Certification: CE/ISO9001
Model Number: CK5125
Minimum Order Quantity: 1 Set
Price: Negotiable

Packaging Details: Export standard wooden case package or

Negotiation with customers

• Delivery Time: 45 work days

Payment Terms: L/C, T/T, Western Union
Supply Ability: 20 Set/Sets per Month



#### **Product Specification**

Product Name: Cnc Vertical Lathe Machine

Machine Type: CK5125Max. Turning Diameter(mm): 2500

 Max. Height Of 1200 Workpiece(mm):

Worktable Size(mm): 2250
Max.weight Of Workpiece: 8tons
No. Of Spindles: Single
Voltage: 380V

Key Words: Vertical Turning Lathe

• Function: Metal Turning

• Highlight: Precision cnc vertical turning lathe machine,

cnc vertical turning lathe machine



#### More Images





#### **Product Description**

#### Precision cnc vertical turning lathe machine heavy duty cnc vertical lathe machine

China Hot sale Multi-purpose CNC Vertical Turning Lathe is suitable to process ferrous metal, nonferrous metals and partial non-metallic material, and could achieve the processing of turning of the end face, inside and outside cylindrical surface, inside and outside circular conical surface and drilling, expanding, reaming of hole. Main transmission is driven by the spindle AC servo motor, hydraulic gear change and two gears step less speed regulation. Worktable is manual 4-jaw single movement chuck.

#### **Main Features:**

- 1. CNC vertical lathe, the CNC system uses Siemens 828DD system, there is a vertical tool post, the maximum machining diameter is 1600mm to 2600m