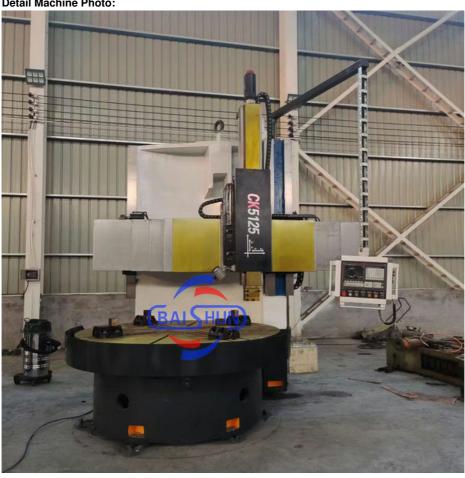

epless | Stepless | Stepless | Stepless | Stepless |
| Range of tool rest feed (mm/min)                 | 0.25-90  | 0.25-90  | 0.8-86   | 0.25-90  | 0.8-86   | 0.8-86   |
| Cross beam travel (mm)                           | 500      | 1000     | 650      | 1200     | 890      | 1090     |
| Horizontal travel of tool rest (mm)              | 500      | 700      | 700      | 900      | 1115     | 1400     |
| Vertical travel of tool rest (mm)                | 450      | 500      | 650      | 750      | 800      | 800      |
| Size of section of cutter bar (mm)               | 30*40    | 30*40    | 30*40    | 30*40    | 30*40    | 30*40    |
| Main motor power (kw)                            | 11       | 15       | 22       | 15       | 30       | 30       |

#### **Detail Machine Photo:**



























Shipping and Delivering:



# **DELIVERING**

Packing and transportation before export



For more details and specifications, please contact:



### 河南百顺机械设备有限公司

Henan Baishun Machinery Equipment Co., Ltd. Office Address: No. 65, Tianming Road, Jinshui District, Zhengzhou City, Henan Province, China

#### Ms. Elena Xie

(Sales Manager)

Ph:/Whatsapp: +86 17838375098

Email: elena@goodlathe.com Tel:+86 371-55661885



Henan Baishun Machinery Equipment Co., Ltd.





sale@goodlathe.com



lathemach.com

No.65, Tianming Road, Jinshui District, Zhengzhou City, Henan Province, China