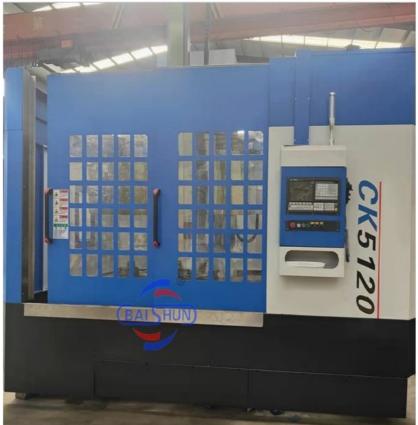

#### Precision cnc vertical turning lathe machine heavy duty cnc vertical lathe machine

China Hot sale Multi-purpose CNC Vertical Turning Lathe is suitable to process ferrous metal, nonferrous metals and partial non-metallic material, and could achieve the processing of turning of the end face, inside and outside cylindrical surface, inside and outside circular conical surface and drilling, expanding, reaming of hole. Main transmission is driven by the spindle AC servo motor, hydraulic gear change and two gears step less speed regulation. Worktable is manual 4-jaw single movement chuck.

#### **Main Features:**

- 1. CNC vertical lathe, the CNC system uses Siemens 828DD system, there is a vertical tool post, the maximum machining diameter is 1600mm to 2600mm of single column vertical lathe, For CK5116 type, it is designed with the table diameter of 1400mm, and the standard maximum machining height is 1200mm.
- 2. The transmission device is a four-speed sleepless transmission, which is convenient, sensitive and reliable.
- 3. Set in the system, all gears use 40Cr grinding gears, which have the characteristics of high rotation accuracy and low noise.
- 4. The machine is suitable for high speed steel tools and carbide cutting tool processing of non-ferrous metal, black metal and nonmetal materials. On the machine can complete the following processes:Turning the inner and outer cylindrical surface of the plane; all kinds of hook face, inner and outer cone face, thread, cutting slot and cutting.