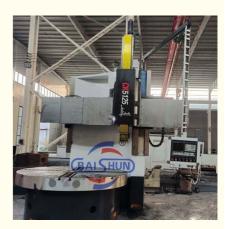

### **Basic Information**

Place of Origin: Henan, China

Brand Name: BAISHUN MACHINERY

Certification: CE/ISO9001
Model Number: CK5125
Minimum Order Quantity: 1 Set
Price: Negotiable

Packaging Details: Export standard wooden case package or

Negotiation with customers

• Delivery Time: 45 work days

Payment Terms: L/C, T/T, Western Union
Supply Ability: 20 Set/Sets per Month



#### **Product Specification**

Product Name: Cnc Vertical Lathe Machine

Machine Type: CK5125Max. Turning Diameter(mm): 2500

 Max. Height Of 1200 Workpiece(mm):

Worktable Size(mm): 2250
Max.weight Of Workpiece: 8tons
No. Of Spindles: Single
Voltage: 380V

Key Words: Vertical Turning Lathe

• Function: Metal Turning

• Highlight: Precision cnc vertical turning lathe machine,

cnc vertical turning lathe machine



#### More Images





#### **Product Description**

#### Precision cnc vertical turning lathe machine heavy duty cnc vertical lathe machine

China Hot sale Multi-purpose CNC Vertical Turning Lathe is suitable to process ferrous metal, nonferrous metals and partial non-metallic material, and could achieve the processing of turning of the end face, inside and outside cylindrical surface, inside and outside circular conical surface and drilling, expanding, reaming of hole. Main transmission is driven by the spindle AC servo motor, hydraulic gear change and two gears step less speed regulation. Worktable is manual 4-jaw single movement chuck.

#### **Main Features:**

- 1. CNC vertical lathe, the CNC system uses Siemens 828DD system, there is a vertical tool post, the maximum machining diame