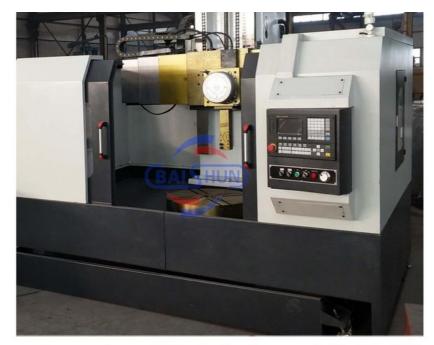

#### Precision cnc vertical turning lathe machine heavy duty cnc vertical lathe machine

China Hot sale Multi-purpose CNC Vertical Turning Lathe is suitable to process ferrous metal, nonferrous metals and partial non-metallic material, and could achieve the processing of turning of the end face, inside and outside cylindrical surface, inside and outside circular conical surface and drilling, expanding, reaming of hole. Main transmission is driven by the spindle AC servo motor, hydraulic gear change and two gears step less speed regulation. Worktable is manual 4-jaw single movement chuck.

#### **Main Features:**

- 1. CNC vertical lathe, the CNC system uses Siemens 828DD system, there is a vertical tool post, the maximum machining diameter is 1600mm to 2600mm of single column vertical lathe, For CK5116 type, it is designed with the table diameter of 1400mm, and the standard maximum machining height is 1200mm.
- 2. The transmission device is a four-speed sleepless transmission, which is convenient, sensitive and reliable.
- 3. Set in the system, all gears use 40Cr grinding gears, which have the characteristics of high rotation accuracy and low noise.
- 4. The machine is suitable for high speed steel tools and carbide cutting tool processing of non-ferrous metal, black metal and nonmetal materials. On the machine can complete the following processes:Turning the inner and outer cylindrical surface of the plane; all kinds of hook face, inner and outer cone face, thread, cutting slot and cutting.

#### **Detail Machine Photo:**

Shipping and Delivering: