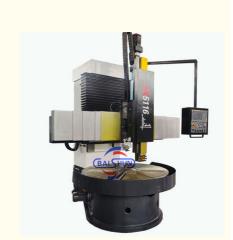

#### Cnc Lathe Gsk Metal Cnc Metal Lathe Vertical Processing Machine Metal Lathe

China Hot sale Multi-purpose CNC Vertical Turning Lathe is suitable to process ferrous metal, nonferrous metals and partial non-metallic material, and could achieve the processing of turning of the end face, inside and outside cylindrical surface, inside and outside circular conical surface and drilling, expanding, reaming of hole. Main transmission is driven by the spindle AC servo motor, hydraulic gear change and two gears step less speed regulation. Worktable is manual 4-jaw single movement chuck.

# CK5116A Heavy Duty CNC Vertical Lathe Main Features:

- 1. CNC vertical lathe, the CNC system uses Siemens 828DD system, there is a vertical tool post, the maximum machining diameter is 1600mm to 2600mm of single column vertical lathe, For CK5116 type, it is designed with the table diameter of 1400mm, and the standard maximum machining height is 1200mm.
- 2. The transmission device is a four-speed sleepless transmission, which is convenient, sensitive and reliable.
- 3. Set in the system, all gears use 40Cr grinding gears, which have the characteristics of high rotation accuracy and low noise.
- 4. The machine is suitable for high speed steel tools and carbide cutting tool processing of non-ferrous metal, black metal and nonmetal materials. On the machine can complete the following processes:Turning the inner and outer cylindrical surface of the plane; all kinds of hook face, inner and outer cone face, thread, cutting slot and cutting.