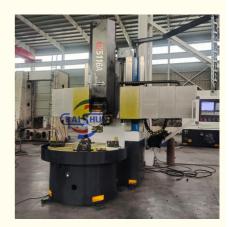

#### Cnc Lathe Gsk Metal Cnc Metal Lathe Vertical Processing Machine Metal Lathe

China Hot sale Multi-purpose CNC Vertical Turning Lathe is suitable to process ferrous metal, nonferrous metals and partial non-metallic material, and could achieve the processing of turning of the end face, inside and outside cylindrical surface, inside and outside circular conical surface and drilling, expanding, reaming of hole. Main transmission is driven by the spindle AC servo motor, hydraulic gear change and two gears step less speed regulation. Worktable is manual 4-jaw single movement chuck.

# CK5116A Heavy Duty CNC Vertical Lathe Main Features:

- 1. CNC vertical lathe, the CNC system uses Siemens 828DD system, there is a vertical tool post, the maximum machining diameter is 1600mm to 2600mm of single column vertical lathe, For CK5116 type, it is designed with the table diameter of 1400mm, and the standard maximum machining height is 1200mm.
- 2. The transmission device is a four-speed sleepless transmission, which is convenient, sensitive and reliable.
- 3. Set in the system, all gears use 40Cr grinding gears, which have the characteristics of high rotation accuracy and low noise.
- 4. The machine is suitable for high speed steel tools and carbide cutting tool processing of non-ferrous metal, black metal and nonmetal materials. On the machine can complete the following processes:Turning the inner and outer cylindrical surface of the plane; all kinds of hook face, inner and outer cone face, thread, cutting slot and cutting.