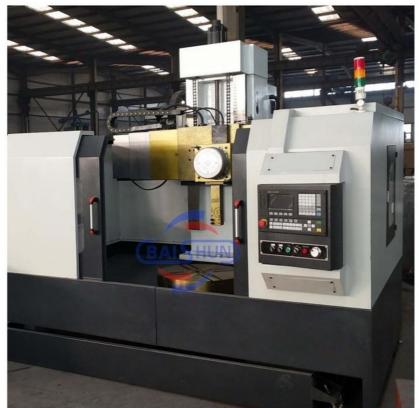

#### Cnc Lathe Gsk Metal Cnc Metal Lathe Vertical Processing Machine Metal Lathe

China Hot sale Multi-purpose CNC Vertical Turning Lathe is suitable to process ferrous metal, nonferrous metals and partial non-metallic material, and could achieve the processing of turning of the end face, inside and outside cylindrical surface, inside and outside circular conical surface and drilling, expanding, reaming of hole. Main transmission is driven by the spindle AC servo motor, hydraulic gear change and two gears step less speed regulation. Worktable is manual 4-jaw single movement chuck.

# CK5116A Heavy Duty CNC Vertical Lathe Main Features:

- 1. CNC vertical lathe, the CNC system uses Siemens 828DD system, there is a vertical tool post, the maximum machining diameter is 1600mm to 2600mm of single column vertical lathe, For CK5116 type, it is designed with the table diameter of 1400mm, and the standard maximum machining height is 1200mm.
- 2. The transmission device is a four-speed sleepless transmission, which is convenient, sensitive and reliable.
- 3. Set in the system, all gears use 40Cr grinding gears, which have the characteristics of high rotation accuracy and low noise.
- 4. The machine is suitable for high speed steel tools and carbide cutting tool processing of non-ferrous metal, black metal and nonmetal materials. On the machine can complete the following processes:Turning the inner and outer cylindrical surface of the plane; all kinds of hook face, inner and outer cone face, thread, cutting slot and cutting.