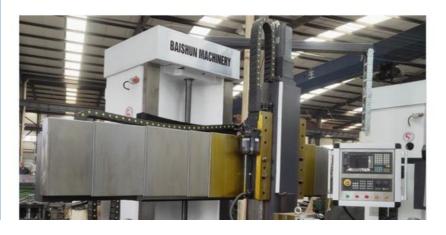

| Stepless | Stepless | Stepless | Stepless |
| Range of tool rest feed (mm/min)                 | 0.25-90  | 0.25-90  | 0.8-86   | 0.25-90  | 0.8-86   | 0.8-86   |
| Cross beam travel (mm)                           | 500      | 1000     | 650      | 1200     | 890      | 1090     |
| Horizontal travel of tool rest (mm)              | 500      | 700      | 700      | 900      | 1115     | 1400     |
| Vertical travel of tool rest (mm)                | 450      | 500      | 650      | 750      | 800      | 800      |
| Size of section of cutter bar (mm)               | 30*40    | 30*40    | 30*40    | 30*40    | 30*40    | 30*40    |
| Main motor power (kw)                            | 11       | 15       | 22       | 15       | 30       | 30       |

#### **Detail Machine Photo:**























**Shipping and Delivering:** 



For more details and specifications, please contact:

Ms. Elena Xie

(Sales Manager)

Ph:/Whatsapp: +86 17838375098

Email: elena@goodlathe.com

Tel:+86 371-55661885



# Henan Baishun Machinery Equipment Co., Ltd.



+8618939515188



sale@goodlathe.com



@ lathemach.com

No.65, Tianming Road, Jinshui District, Zhengzhou City, Henan Province, China