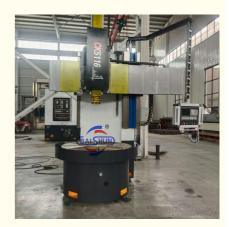

#### High Precision Spindle Vertical Type Cnc Lathe VTL Metal Cnc Turning Machine

China Hot sale Multi-purpose CNC Vertical Turning Lathe is suitable to process ferrous metal, nonferrous metals and partial non-metallic material, and could achieve the processing of turning of the end face, inside and outside cylindrical surface, inside and outside circular conical surface and drilling, expanding, reaming of hole. Main transmission is driven by the spindle AC servo motor, hydraulic gear change and two gears step less speed regulation. Worktable is manual 4-jaw single movement chuck.

## CK5116A Heavy Duty CNC Vertical Lathe Main Features:

- 1. CNC vertical lathe, the CNC system uses Siemens 828DD system, there is a vertical tool post, the maximum machining diameter is 1600mm to 2600mm of single column vertical lathe, For CK5116 type, it is designed with the table diameter of 1400mm, and the standard maximum machining height is 1200mm.
- 2. The transmission device is a four-speed sleepless transmission, which is convenient, sensitive and reliable.
- 3. Set in the system, all gears use 40Cr grinding gears, which have the characteristics of high rotation accuracy and low noise.
- 4. The machine is suitable for high speed steel tools and carbide cutting tool processing of non-ferrous metal, black metal and nonmetal materials. On the machine can complete the following processes:Turning the inner and outer cylindrical surface of the plane; all kinds of hook face, inner and outer cone face, thread, cutting slot and cutting.