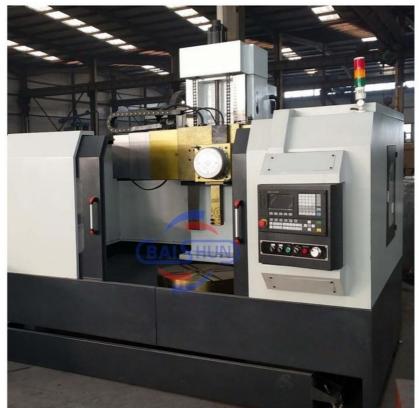

#### High Precision Spindle Vertical Type Cnc Lathe VTL Metal Cnc Turning Machine

China Hot sale Multi-purpose CNC Vertical Turning Lathe is suitable to process ferrous metal, nonferrous metals and partial non-metallic material, and could achieve the processing of turning of the end face, inside and outside cylindrical surface, inside and outside circular conical surface and drilling, expanding, reaming of hole. Main transmission is driven by the spindle AC servo motor, hydraulic gear change and two gears step less speed regulation. Worktable is manual 4-jaw single movement chuck.

## CK5116A Heavy Duty CNC Vertical Lathe Main Features:

- 1. CNC vertical lathe, the CNC system uses Siemens 828DD system, there is a vertical tool post, the maximum machining diameter is 1600mm to 2600mm of single column vertical lathe, For CK5116 type, it is designed with the table diameter of 1400mm, and the standard maximum machining height is 1200mm.
- 2. The transmission device is a four-speed sleepless transmission, which is convenient, sensitive and reliable.
- 3. Set in the system, all gears use 40Cr grinding gears, which have the characteristics of high rotation accuracy and low noise.
- 4. The machine is suitable for high speed steel tools and carbide cutting tool processing of non-ferrous metal, black metal and nonmetal materials. On the machine can complete the following processes:Turning the inner and outer cylindrical surface of the plane; all kinds of hook face, inner and outer cone face, thread, cutting slot and cutting.