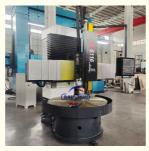

#### High Precision Spindle Vertical Type Cnc Lathe VTL Metal Cnc Turning Machine

China Hot sale Multi-purpose CNC Vertical Turning Lathe is suitable to process ferrous metal, nonferrous metals and partial non-metallic material, and could achieve the processing of turning of the end face, inside and outside cylindrical surface, inside and outside circular conical surface and drilling, expanding, reaming of hole. Main transmission is driven by the spindle AC servo motor, hydraulic gear change and two gears step less speed regulation. Worktable is manual 4-jaw single movement chuck.

## CK5116A Heavy Duty CNC Vertical Lathe Main Features:

- 1. CNC vertical lathe, the CNC system uses Siemens 828DD system, there is a vertical tool post, the maximum machining diameter is 1600mm to 2600mm of single column vertical lathe, For CK5116 type, it is designed with the table diameter of 1400mm, and the standard maximum machining height is 1200mm.
- 2. The transmission device is a four-speed sleepless transmission, which is convenient, sensitive and reliable.
- 3. Set in the system, all gears use 40Cr grinding gears, which have the characteristics of high rotation accuracy and low noise.
- 4. The machine is suitable for high speed steel tools and carbide cutting tool processing of non-ferrous metal, black metal and nonmetal materials. On the machine can complete the following processes:Turning the inner and outer cylindrical surface of the plane; all kinds of hook face, inner and outer cone face, thread, cutting slot and cutting.