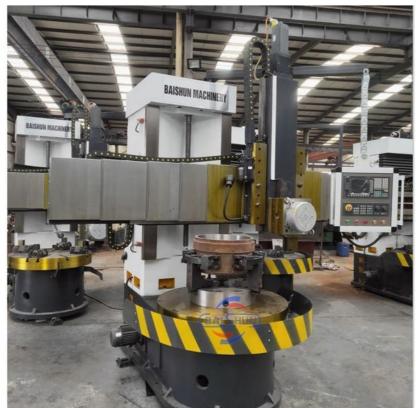

ss | Stepless | Stepless | Stepless | Stepless |
| Range of tool rest feed (mm/min)                 | 0.25-90  | 0.25-90  | 0.8-86   | 0.25-90  | 0.8-86   | 0.8-86   |
| Cross beam travel (mm)                           | 500      | 1000     | 650      | 1200     | 890      | 1090     |
| Horizontal travel of tool rest (mm)              | 500      | 700      | 700      | 900      | 1115     | 1400     |
| Vertical travel of tool rest (mm)                | 450      | 500      | 650      | 750      | 800      | 800      |
| Size of section of cutter bar (mm)               | 30*40    | 30*40    | 30*40    | 30*40    | 30*40    | 30*40    |
| Main motor power (kw)                            | 11       | 15       | 22       | 15       | 30       | 30       |

#### **Detail Machine Photo:**























**Shipping and Delivering:** 



For more details and specifications, please contact:

Ms. Elena Xie

(Sales Manager)

Ph:/Whatsapp: +86 17838375098

Email: elena@goodlathe.com

Tel:+86 371-55661885



### Henan Baishun Machinery Equipment Co., Ltd.



+8618939515188



sale@goodlathe.com



e lathemach.com

No.65, Tianming Road, Jinshui District, Zhengzhou City, Henan Province, China