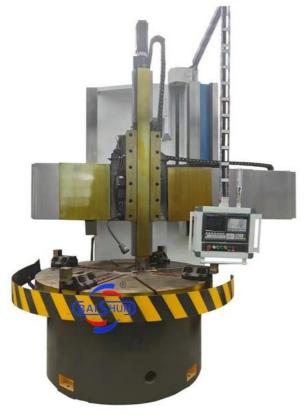

less | Stepless | Stepless | Stepless | Stepless |
| Range of tool rest feed (mm/min)                 | 0.25-90  | 0.25-90  | 0.8-86   | 0.25-90  | 0.8-86   | 0.8-86   |
| Cross beam travel (mm)                           | 500      | 1000     | 650      | 1200     | 890      | 1090     |
| Horizontal travel of tool rest (mm)              | 500      | 700      | 700      | 900      | 1115     | 1400     |
| Vertical travel of tool rest (mm)                | 450      | 500      | 650      | 750      | 800      | 800      |
| Size of section of cutter bar (mm)               | 30*40    | 30*40    | 30*40    | 30*40    | 30*40    | 30*40    |
| Main motor power (kw)                            | 11       | 15       | 22       | 15       | 30       | 30       |

#### **Detail Machine Photo:**























**Shipping and Delivering:** 



For more details and specifications, please contact:

Ms. Elena Xie

(Sales Manager)

Ph:/Whatsapp: +86 17838375098

Email: elena@goodlathe.com

Tel:+86 371-55661885



### Henan Baishun Machinery Equipment Co., Ltd.



+8618939515188



sale@goodlathe.com



e lathemach.com

No.65, Tianming Road, Jinshui District, Zhengzhou City, Henan Province, China