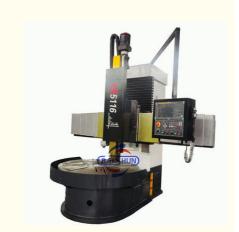

#### High Precision Spindle Vertical Type Cnc Lathe VTL Metal Cnc Turning Machine

China Hot sale Multi-purpose CNC Vertical Turning Lathe is suitable to process ferrous metal, nonferrous metals and partial non-metallic material, and could achieve the processing of turning of the end face, inside and outside cylindrical surface, inside and outside circular conical surface and drilling, expanding, reaming of hole. Main transmission is driven by the spindle AC servo motor, hydraulic gear change and two gears step less speed regulation. Worktable is manual 4-jaw single movement chuck.

## CK5116A Heavy Duty CNC Vertical Lathe Main Features:

- 1. CNC vertical lathe, the CNC system uses Siemens 828DD system, there is a vertical tool post, the maximum machining diameter is 1600mm to 2600mm of single column vertical lathe, For CK5116 type, it is designed with the table diameter of 1400mm, and the standard maximum machining height is 1200mm.
- 2. The transmission device is a four-speed sleepless transmission, which is convenient, sensitive and reliable.
- 3. Set in the system, all gears use 40Cr grinding gears, which have the characteristics of high rotation accuracy and low noise.
- 4. The machine is suitable for high speed steel tools and carbide cutting tool processing of non-ferrous metal, black metal and nonmetal materials. On the machine can complete the following processes:Turning the inner and outer cylindrical surface of the plane; all kinds of hook face, inner and outer cone face, thread, cutting slot and cutting.