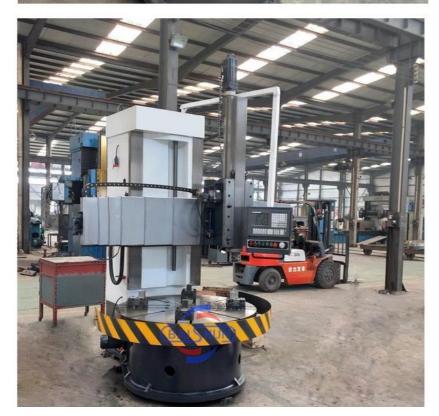

#### CK5116A Cnc Lathe Machine Fanuc Turning Lathes Tools Vertical Turret Lathe

China Hot sale Multi-purpose CNC Vertical Turning Lathe is suitable to process ferrous metal, nonferrous metals and partial non-metallic material, and could achieve the processing of turning of the end face, inside and outside cylindrical surface, inside and outside circular conical surface and drilling, expanding, reaming of hole. Main transmission is driven by the spindle AC servo motor, hydraulic gear change and two gears step less speed regulation. Worktable is manual 4-jaw single movement chuck.

# CK5116A Heavy Duty CNC Vertical Lathe Main Features:

- 1. CNC vertical lathe, the CNC system uses Siemens 828DD system, there is a vertical tool post, the maximum machining diameter is 1600mm to 2600mm of single column vertical lathe, For CK5116 type, it is designed with the table diameter of 1400mm, and the standard maximum machining height is 1200mm.
- 2. The transmission device is a four-speed sleepless transmission, which is convenient, sensitive and reliable.
- 3. Set in the system, all gears use 40Cr grinding gears, which have the characteristics of high rotation accuracy and low noise.
- 4. The machine is suitable for high speed steel tools and carbide cutting tool processing of non-ferrous metal, black metal and nonmetal materials. On the machine can complete the following processes:Turning the inner and outer cylindrical surface of the plane; all kinds of hook face, inner and outer cone face, thread, cutting slot and cutting.

#### **Detail Machine Photo:**

**Shipping and Delivering:** 

For more details and specifications, please contact:

Ms. Elena Xie

(Sales Manager)

Ph:/Whatsapp: +86 17838375098

Email: elena@goodlathe.com

Tel:+86 371-55661885