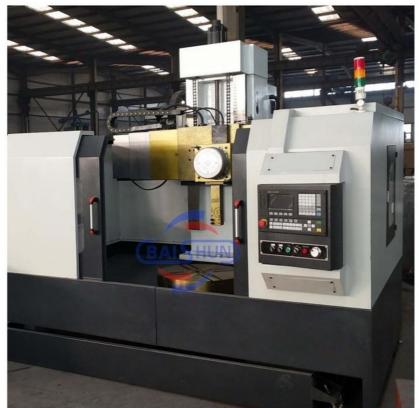

#### CK5116A Cnc Lathe Machine Fanuc Turning Lathes Tools Vertical Turret Lathe

China Hot sale Multi-purpose CNC Vertical Turning Lathe is suitable to process ferrous metal, nonferrous metals and partial non-metallic material, and could achieve the processing of turning of the end face, inside and outside cylindrical surface, inside and outside circular conical surface and drilling, expanding, reaming of hole. Main transmission is driven by the spindle AC servo motor, hydraulic gear change and two gears step less speed regulation. Worktable is manual 4-jaw single movement chuck.

# CK5116A Heavy Duty CNC Vertical Lathe Main Features:

- 1. CNC vertical lathe, the CNC system uses Siemens 828DD system, there is a vertical tool post, the maximum machining diameter is 1600mm to 2600mm of single column vertical lathe, For CK5116 type, it is designed with the table diameter of 1400mm, and the standard maximum machining height is 1200mm.
- 2. The transmission device is a four-speed sleepless transmission, which is convenient, sensitive and reliable.
- 3. Set in the system, all gears use 40Cr grinding gears, which have the characteristics of high rotation accuracy and low noise.
- 4. The machine is suitable for high speed steel tools and carbide cutting tool processing of non-ferrous metal, black metal and nonmetal materials. On the machine can complete the following processes:Turning the inner and outer cylindrical surface of the plane; all kinds of hook face, inner and outer cone face, thread, cutting slot and cutting.