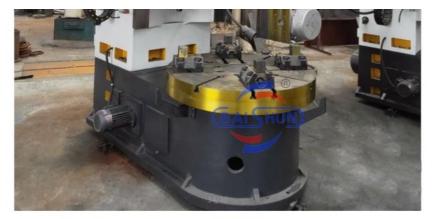

#### CK5116A Cnc Lathe Machine Fanuc Turning Lathes Tools Vertical Turret Lathe

China Hot sale Multi-purpose CNC Vertical Turning Lathe is suitable to process ferrous metal, nonferrous metals and partial non-metallic material, and could achieve the processing of turning of the end face, inside and outside cylindrical surface, inside and outside circular conical surface and drilling, expanding, reaming of hole. Main transmission is driven by the spindle AC servo motor, hydraulic gear change and two gears step less speed regulation. Worktable is manual 4-jaw single movement chuck.

# CK5116A Heavy Duty CNC Vertical Lathe Main Features:

- 1. CNC vertical lathe, the CNC system uses Siemens 828DD system, there is a vertical tool post, the maximum machining diameter is 1600mm to 2600mm of single column vertical lathe, For CK5116 type, it is designed with the table diameter of 1400mm, and the standard maximum machining height is 1200mm.
- 2. The transmission device is a four-speed sleepless transmission, which is convenient, sensitive and reliable.
- 3. Set in the system, all gears use 40Cr grinding gears, which have the characteristics of high rotation accuracy and low noise.
- 4. The machine is suitable for high speed steel tools and carbide cutting tool processing of non-ferrous metal, black metal and nonmetal materials. On the machine can complete the following processes:Turning the inner and outer cylindrical surface of the plane; all kinds of hook face, inner and outer cone face, thread, cutting slot and cutting.

#### **Detail Machine Photo:**

**Shipping and Delivering:** 

For more details and specifications, please contact:

Ms. Elena Xie

(Sales Manager)

Ph:/Whatsapp: +86 17838375098

Email: elena@goodlathe.com

Tel:+86 371-55661885