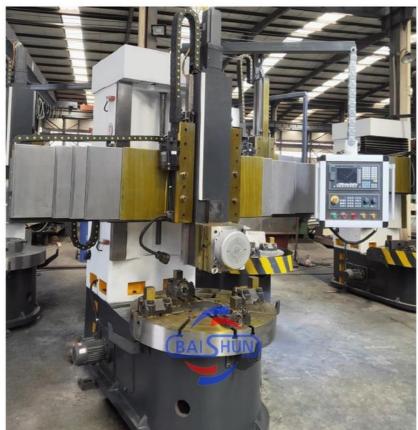

#### CK5116A Cnc Lathe Machine Fanuc Turning Lathes Tools Vertical Turret Lathe

China Hot sale Multi-purpose CNC Vertical Turning Lathe is suitable to process ferrous metal, nonferrous metals and partial non-metallic material, and could achieve the processing of turning of the end face, inside and outside cylindrical surface, inside and outside circular conical surface and drilling, expanding, reaming of hole. Main transmission is driven by the spindle AC servo motor, hydraulic gear change and two gears step less speed regulation. Worktable is manual 4-jaw single movement chuck.

# CK5116A Heavy Duty CNC Vertical Lathe Main Features:

- 1. CNC vertical lathe, the CNC system uses Siemens 828DD system, there is a vertical tool post, the maximum machining diameter is 1600mm to 2600mm of single column vertical lathe, For CK5116 type, it is designed with the table diameter of 1400mm, and the standard maximum machining height is 1200mm.
- 2. The transmission device is a four-speed sleepless transmission, which is convenient, sensitive and reliable.
- 3. Set in the system, all gears use 40Cr grinding gears, which have the characteristics of high rotation accuracy and low noise.
- 4. The machine is suitable for high speed steel tools and carbide cutting tool processing of non-ferrous metal, black metal and nonmetal materials. On the machine can complete the following processes:Turning the inner and outer cylindrical surface of the plane; all kinds of hook face, inner and outer cone face, thread, cutting slot and cutting.

#### **Detail Machine Photo:**

**Shipping and Delivering:** 

For more details and specifications, please contact:

Ms. Elena Xie

(Sales Manager)

Ph:/Whatsapp: +86 17838375098

Email: elena@goodlathe.com

Tel:+86 371-55661885