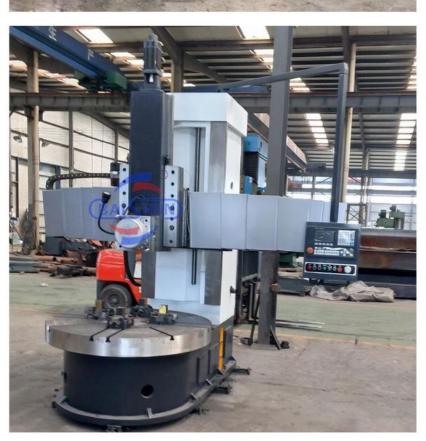

#### CK5116A Cnc Lathe Machine Fanuc Turning Lathes Tools Vertical Turret Lathe

China Hot sale Multi-purpose CNC Vertical Turning Lathe is suitable to process ferrous metal, nonferrous metals and partial non-metallic material, and could achieve the processing of turning of the end face, inside and outside cylindrical surface, inside and outside circular conical surface and drilling, expanding, reaming of hole. Main transmission is driven by the spindle AC servo motor, hydraulic gear change and two gears step less speed regulation. Worktable is manual 4-jaw single movement chuck.

# CK5116A Heavy Duty CNC Vertical Lathe Main Features:

- 1. CNC vertical lathe, the CNC system uses Siemens 828DD system, there is a vertical tool post, the maximum machining diameter is 1600mm to 2600mm of single column vertical lathe, For CK5116 type, it is designed with the table diameter of 1400mm, and the standard maximum machining height is 1200mm.
- 2. The transmission device is a four-speed sleepless transmission, which is convenient, sensitive and reliable.
- 3. Set in the system, all gears use 40Cr grinding gears, which have the characteristics of high rotation accuracy and low noise.
- 4. The machine is suitable for high speed steel tools and carbide cutting tool processing of non-ferrous metal, black metal and nonmetal materials. On the machine can complete the following processes:Turning the inner and outer cylindrical surface of the plane; all kinds of hook face, inner and outer cone face, thread, cutting slot and cutting.

#### **Detail Machine Photo:**

**Shipping and Delivering:** 

For more details and specifications, please contact:

Ms. Elena Xie

(Sales Manager)

Ph:/Whatsapp: +86 17838375098

Email: elena@goodlathe.com

Tel:+86 371-55661885