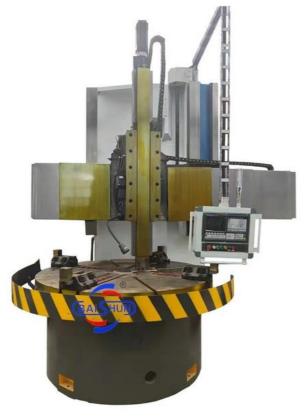

less | Stepless | Stepless | Stepless | Stepless |
| Range of tool rest feed (mm/min)                 | 0.25-90  | 0.25-90  | 0.8-86   | 0.25-90  | 0.8-86   | 0.8-86   |
| Cross beam travel (mm)                           | 500      | 1000     | 650      | 1200     | 890      | 1090     |
| Horizontal travel of tool rest (mm)              | 500      | 700      | 700      | 900      | 1115     | 1400     |
| Vertical travel of tool rest (mm)                | 450      | 500      | 650      | 750      | 800      | 800      |
| Size of section of cutter bar (mm)               | 30*40    | 30*40    | 30*40    | 30*40    | 30*40    | 30*40    |
| Main motor power (kw)                            | 11       | 15       | 22       | 15       | 30       | 30       |

#### **Detail Machine Photo:**























**Shipping and Delivering:** 



For more details and specifications, please contact:

Ms. Elena Xie

(Sales Manager)

Ph:/Whatsapp: +86 17838375098

Email: elena@goodlathe.com

Tel:+86 371-55661885



## Henan Baishun Machinery Equipment Co., Ltd.



+8618939515188



sale@goodlathe.com



e lathemach.com

No.65, Tianming Road, Jinshui District, Zhengzhou City, Henan Province, China