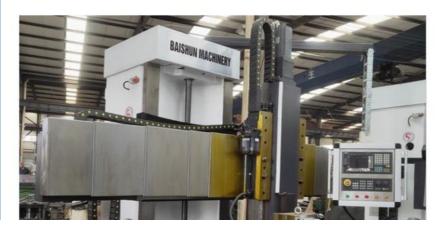

| Stepless | Stepless | Stepless | Stepless |
| Range of tool rest feed (mm/min)                 | 0.25-90  | 0.25-90  | 0.8-86   | 0.25-90  | 0.8-86   | 0.8-86   |
| Cross beam travel (mm)                           | 500      | 1000     | 650      | 1200     | 890      | 1090     |
| Horizontal travel of tool rest (mm)              | 500      | 700      | 700      | 900      | 1115     | 1400     |
| Vertical travel of tool rest (mm)                | 450      | 500      | 650      | 750      | 800      | 800      |
| Size of section of cutter bar (mm)               | 30*40    | 30*40    | 30*40    | 30*40    | 30*40    | 30*40    |
| Main motor power (kw)                            | 11       | 15       | 22       | 15       | 30       | 30       |

#### **Detail Machine Photo:**























**Shipping and Delivering:** 



For more details and specifications, please contact:

Ms. Elena Xie

(Sales Manager)

Ph:/Whatsapp: +86 17838375098

Email: elena@goodlathe.com

Tel:+86 371-55661885



## Henan Baishun Machinery Equipment Co., Ltd.



+8618939515188



sale@goodlathe.com



e lathemach.com

No.65, Tianming Road, Jinshui District, Zhengzhou City, Henan Province, China