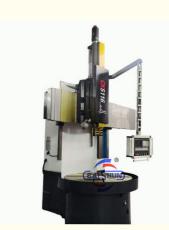

#### Vertical Lathe CNC Machine Tool Vertical Cnc Lathes Tools Maquina De Torno

China Hot sale Multi-purpose CNC Vertical Turning Lathe is suitable to process ferrous metal, nonferrous metals and partial non-metallic material, and could achieve the processing of turning of the end face, inside and outside cylindrical surface, inside and outside circular conical surface and drilling, expanding, reaming of hole. Main transmission is driven by the spindle AC servo motor, hydraulic gear change and two gears step less speed regulation. Worktable is manual 4-jaw single movement chuck.

# CK5116A Heavy Duty CNC Vertical Lathe Main Features:

- 1. CNC vertical lathe, the CNC system uses Siemens 828DD system, there is a vertical tool post, the maximum machining diameter is 1600mm to 2600mm of single column vertical lathe, For CK5116 type, it is designed with the table diameter of 1400mm, and the standard maximum machining height is 1200mm.
- 2. The transmission device is a four-speed sleepless transmission, which is convenient, sensitive and reliable.
- 3. Set in the system, all gears use 40Cr grinding gears, which have the characteristics of high rotation accuracy and low noise.
- 4. The machine is suitable for high speed steel tools and carbide cutting tool processing of non-ferrous metal, black metal and nonmetal materials. On the machine can complete the following processes:Turning the inner and outer cylindrical surface of the plane; all kinds of hook face, inner and outer cone face, thread, cutting slot and cutting.