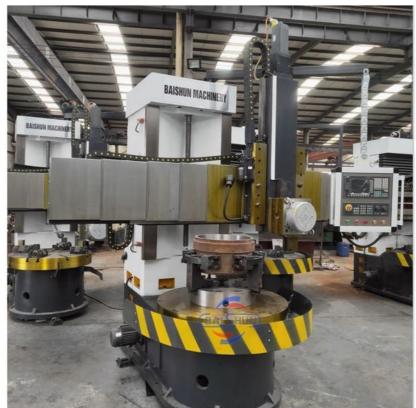

ss | Stepless | Stepless | Stepless | Stepless |
| Range of tool rest feed (mm/min)                 | 0.25-90  | 0.25-90  | 0.8-86   | 0.25-90  | 0.8-86   | 0.8-86   |
| Cross beam travel (mm)                           | 500      | 1000     | 650      | 1200     | 890      | 1090     |
| Horizontal travel of tool rest (mm)              | 500      | 700      | 700      | 900      | 1115     | 1400     |
| Vertical travel of tool rest (mm)                | 450      | 500      | 650      | 750      | 800      | 800      |
| Size of section of cutter bar (mm)               | 30*40    | 30*40    | 30*40    | 30*40    | 30*40    | 30*40    |
| Main motor power (kw)                            | 11       | 15       | 22       | 15       | 30       | 30       |

#### **Detail Machine Photo:**























**Shipping and Delivering:** 



For more details and specifications, please contact:

Ms. Elena Xie

(Sales Manager)

Ph:/Whatsapp: +86 17838375098

Email: elena@goodlathe.com

Tel:+86 371-55661885



## Henan Baishun Machinery Equipment Co., Ltd.



+8618939515188



sale@goodlathe.com



e lathemach.com

No.65, Tianming Road, Jinshui District, Zhengzhou City, Henan Province, China