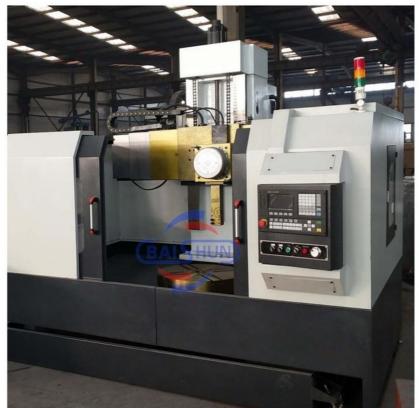

#### Vertical Lathe CNC Machine Tool Vertical Cnc Lathes Tools Maquina De Torno

China Hot sale Multi-purpose CNC Vertical Turning Lathe is suitable to process ferrous metal, nonferrous metals and partial non-metallic material, and could achieve the processing of turning of the end face, inside and outside cylindrical surface, inside and outside circular conical surface and drilling, expanding, reaming of hole. Main transmission is driven by the spindle AC servo motor, hydraulic gear change and two gears step less speed regulation. Worktable is manual 4-jaw single movement chuck.

# CK5116A Heavy Duty CNC Vertical Lathe Main Features:

- 1. CNC vertical lathe, the CNC system uses Siemens 828DD system, there is a vertical tool post, the maximum machining diameter is 1600mm to 2600mm of single column vertical lathe, For CK5116 type, it is designed with the table diameter of 1400mm, and the standard maximum machining height is 1200mm.
- 2. The transmission device is a four-speed sleepless transmission, which is convenient, sensitive and reliable.
- 3. Set in the system, all gears use 40Cr grinding gears, which have the characteristics of high rotation accuracy and low noise.
- 4. The machine is suitable for high speed steel tools and carbide cutting tool processing of non-ferrous metal, black metal and nonmetal materials. On the machine can complete the following processes:Turning the inner and outer cylindrical surface of the plane; all kinds of hook face, inner and outer cone face, thread, cutting slot and cutting.