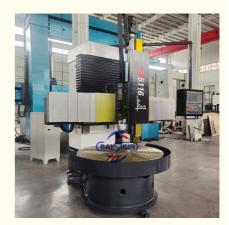

#### Vertical Lathe CNC Machine Tool Vertical Cnc Lathes Tools Maquina De Torno

China Hot sale Multi-purpose CNC Vertical Turning Lathe is suitable to process ferrous metal, nonferrous metals and partial non-metallic material, and could achieve the processing of turning of the end face, inside and outside cylindrical surface, inside and outside circular conical surface and drilling, expanding, reaming of hole. Main transmission is driven by the spindle AC servo motor, hydraulic gear change and two gears step less speed regulation. Worktable is manual 4-jaw single movement chuck.

# CK5116A Heavy Duty CNC Vertical Lathe Main Features:

- 1. CNC vertical lathe, the CNC system uses Siemens 828DD system, there is a vertical tool post, the maximum machining diameter is 1600mm to 2600mm of single column vertical lathe, For CK5116 type, it is designed with the table diameter of 1400mm, and the standard maximum machining height is 1200mm.
- 2. The transmission device is a four-speed sleepless transmission, which is convenient, sensitive and reliable.
- 3. Set in the system, all gears use 40Cr grinding gears, which have the characteristics of high rotation accuracy and low noise.
- 4. The machine is suitable for high speed steel tools and carbide cutting tool processing of non-ferrous metal, black metal and nonmetal materials. On the machine can complete the following processes:Turning the inner and outer cylindrical surface of the plane; all kinds of hook face, inner and outer cone face, thread, cutting slot and cutting.