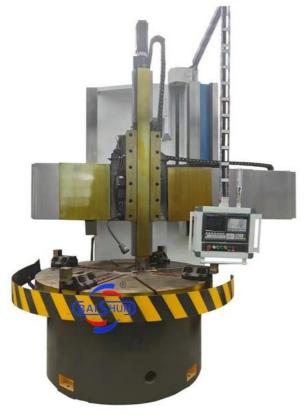

#### Henan Lathe Vertical Lathe Machine Machine Tool Lathe CNC Maquina De Torno

China Hot sale Multi-purpose CNC Vertical Turning Lathe is suitable to process ferrous metal, nonferrous metals and partial non-metallic material, and could achieve the processing of turning of the end face, inside and outside cylindrical surface, inside and outside circular conical surface and drilling, expanding, reaming of hole. Main transmission is driven by the spindle AC servo motor, hydraulic gear change and two gears step less speed regulation. Worktable is manual 4-jaw single movement chuck.

## CK5116A Heavy Duty CNC Vertical Lathe Main Features:

- 1. CNC vertical lathe, the CNC system uses Siemens 828DD system, there is a vertical tool post, the maximum machining diameter is 1600mm to 2600mm of single column vertical lathe, For CK5116 type, it is designed with the table diameter of 1400mm, and the standard maximum machining height is 1200mm.
- 2. The transmission device is a four-speed sleepless transmission, which is convenient, sensitive and reliable.
- 3. Set in the system, all gears use 40Cr grinding gears, which have the characteristics of high rotation accuracy and low noise.
- 4. The machine is suitable for high speed steel tools and carbide cutting tool processing of non-ferrous metal, black metal and nonmetal materials. On the machine can complete the following processes:Turning the inner and outer cylindrical surface of the plane; all kinds of hook face, inner and outer cone face, thread, cutting slot and cutting.