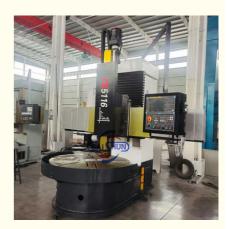

uina De Torno

#### **Basic Information**

• Place of Origin: Henan, China

Brand Name: BAISHUN MACHINERY

Certification: CE/ISO9001
Model Number: CK5116A
Minimum Order Quantity: 1 Set
Price: Negotiable

Packaging Details: Export standard wooden case package or

Negotiation with customers

• Delivery Time: 45 work days

Payment Terms: L/C, T/T, Western UnionSupply Ability: 20 Set/Sets per Month



### Product Specification

Product Name: CNC Maquina De Torno

Machine Type: CK5116AMax. Turning 1600Diameter(mm):

 Max. Height Of Workpiece(mm):

Worktable Size(mm): 1400
Max.weight Of Workpiece: 5tons
No. Of Spindles: Single
Power: 30Kw
Key Words: VTL

• Function: Heavy Duty Metal Turning

Highlight: Heavy Duty Vertical Lathe Machine,

Henan Vertical Lathe Machine, CNC Vertical Lathe Machine



#### More Images



#### **Product Description**

#### Henan Lathe Vertical Lathe Machine Machine Tool Lathe CNC Maquina De Torno

China Hot sale Multi-purpose CNC Vertical Turning Lathe is suitable to process ferrous metal, nonferrous metals and partial non-metallic material, and could achieve the processing of turning of the end face, inside and outside cylindrical surface, inside and outside circular conical surface and drilling, expanding, reaming of hole. Main transmission is driven by the spindle AC servo motor, hydraulic gear change and two gears step less speed regulation. Worktable is manual 4-jaw single movement chuck.

## CK5116A Heavy Duty CNC Vertical Lathe Main Features:

- 1. CNC vertical lathe, the CNC system uses Siemens 828DD system, there is a vertical tool post, the m