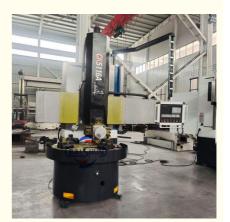

# Henan Lathe Vertical Lathe Machine Machine Tool Lathe CNC Maquina De Torno

#### **Basic Information**

• Place of Origin: Henan, China

Brand Name: BAISHUN MACHINERY

Certification: CE/ISO9001
Model Number: CK5116A
Minimum Order Quantity: 1 Set
Price: Negotiable

Packaging Details: Export standard wooden case package or

Negotiation with customers

• Delivery Time: 45 work days

Payment Terms: L/C, T/T, Western UnionSupply Ability: 20 Set/Sets per Month



### Product Specification

Product Name: CNC Maquina De Torno

Machine Type: CK5116AMax. Turning 1600Diameter(mm):

 Max. Height Of Workpiece(mm):

Worktable Size(mm): 1400
Max.weight Of Workpiece: 5tons
No. Of Spindles: Single
Power: 30Kw
Key Words: VTL

• Function: Heavy Duty Metal Turning

Highlight: Heavy Duty Vertical Lathe Machine,

Henan Vertical Lathe Machine, CNC Vertical Lathe Machine



#### More Images



#### **Product Description**

#### Henan Lathe Vertical Lathe Machine Machine Tool Lathe CNC Maquina De Torno

China Hot sale Multi-purpose CNC Vertical Turning Lathe is suitable to process ferrous metal, nonferrous metals and partial non-metallic material, and could achieve the processing of turning of the end face, inside and outside cylindrical surface, inside and outside