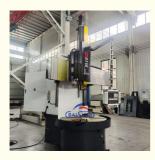

**Basic Information**

• Place of Origin: Henan, China

Brand Name: BAISHUN MACHINERY

Certification: CE/ISO9001
Model Number: CK5116A
Minimum Order Quantity: 1 Set
Price: Negotiable

Packaging Details: Export standard wooden case package or

Negotiation with customers

• Delivery Time: 45 work days

Payment Terms: L/C, T/T, Western UnionSupply Ability: 20 Set/Sets per Month



### Product Specification

Product Name: CNC Maquina De Torno

Machine Type: CK5116AMax. Turning 1600Diameter(mm):

 Max. Height Of Workpiece(mm):

Worktable Size(mm): 1400
Max.weight Of Workpiece: 5tons
No. Of Spindles: Single
Power: 30Kw
Key Words: VTL

• Function: Heavy Duty Metal Turning

Highlight: Heavy Duty Vertical Lathe Machine,

Henan Vertical Lathe Machine, CNC Vertical Lathe Machine



#### More Images



#### **Product Description**

#### Henan Lathe Vertical Lathe Machine Machine Tool Lathe CNC Maquina De Torno

China Hot sale Multi-purpose CNC Vertical Turning Lathe is suitable to process ferrous metal, nonferrous metals and partial non-metallic material, and could achieve the processing of turning of the end face, inside and outside cylindrical surface, inside and outside circular conical surface and drilling, expanding, reaming of hole. Main transmission is driven by the spindle AC servo motor, hydraulic gear change and two gears step less speed regulation. Worktable is manual 4-jaw single movement chuck.

## CK5116A Heavy Duty CNC Vertical Lathe Main Features:

- 1. CNC vertical lathe, the CNC system uses Siemens 828DD system, there is a vertical tool post, the maximum machining dia