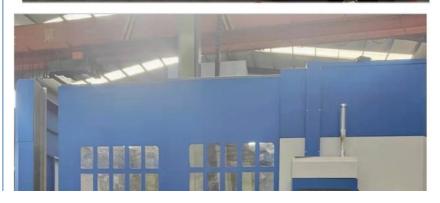

#### Henan Lathe Vertical Lathe Machine Machine Tool Lathe CNC Maquina De Torno

China Hot sale Multi-purpose CNC Vertical Turning Lathe is suitable to process ferrous metal, nonferrous metals and partial non-metallic material, and could achieve the processing of turning of the end face, inside and outside cylindrical surface, inside and outside circular conical surface and drilling, expanding, reaming of hole. Main transmission is driven by the spindle AC servo motor, hydraulic gear change and two gears step less speed regulation. Worktable is manual 4-jaw single movement chuck.

## CK5116A Heavy Duty CNC Vertical Lathe Main Features:

- 1. CNC vertical lathe, the CNC system uses Siemens 828DD system, there is a vertical tool post, the maximum machining diameter is 1600mm to 2600mm of single column vertical lathe, For CK5116 type, it is designed with the table diameter of 1400mm, and the standard maximum machining height is 1200mm.
- 2. The transmission device is a four-speed sleepless transmission, which is convenient, sensitive and reliable.
- 3. Set in the system, all gears use 40Cr grinding gears, which have the characteristics of high rotation accuracy and low noise.
- 4. The machine is suitable for high speed steel tools and carbide cutting tool processing of non-ferrous metal, black metal and nonmetal materials. On the machine can complete the following processes:Turning the inner and outer cylindrical surface of the plane; all kinds of hook face, inner and outer cone face, thread, cutting slot and cutting.