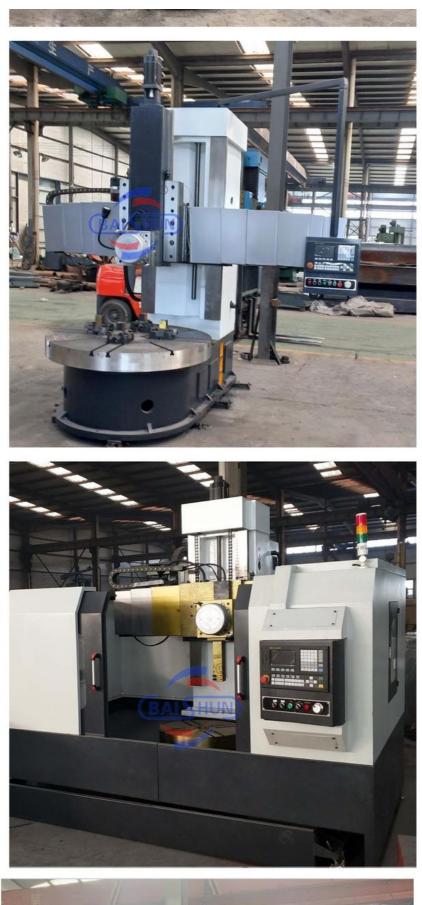

### CK5116A Heavy Duty CNC Vertical Lathe

#### Main Features:

1. CNC vertical lathe, the CNC system uses Siemens 828DD system, there is a vertical tool post, the maximum machining diameter is 1600mm to 2600mm of single column vertical lathe, For CK5116 type, it is designed with the table diameter of 1400mm, and the standard maximum machining height is 1200mm.

2. The transmission device is a four-speed sleepless transmission, which is convenient, sensitive and reliable.

3. Set in the system, all gears use 40Cr grinding gears, which have the characteristics of high rotation accuracy and low noise. 4. The machine is suitable for high speed steel tools and carbide cutting tool processing of non-ferrous metal, black metal and nonmetal materials. On the machine can complete the following processes:Turning the inner and outer cylindrical surface of the plane; all kinds of hook face, inner and outer cone face, thread, cutting slot and cutting.