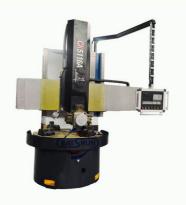

#### Heavy Duty High Speed 2 Axis Cnc Milling Metal Machining CNC Lathe

China Hot sale Multi-purpose CNC Vertical Turning Lathe is suitable to process ferrous metal, nonferrous metals and partial non-metallic material, and could achieve the processing of turning of the end face, inside and outside cylindrical surface, inside and outside circular conical surface and drilling, expanding, reaming of hole. Main transmission is driven by the spindle AC servo motor, hydraulic gear change and two gears step less speed regulation. Worktable is manual 4-jaw single movement chuck.

### CK5116A Heavy Duty CNC Vertical Lathe

#### Main Features:

1. CNC vertical lathe, the CNC system uses Siemens 828DD system, there is a vertical tool post, the maximum machining diameter is 1600mm to 2600mm of single column vertical lathe, For CK5116 type, it is designed with the table diameter of 1400mm, and the standard maximum machining height is 1200mm.