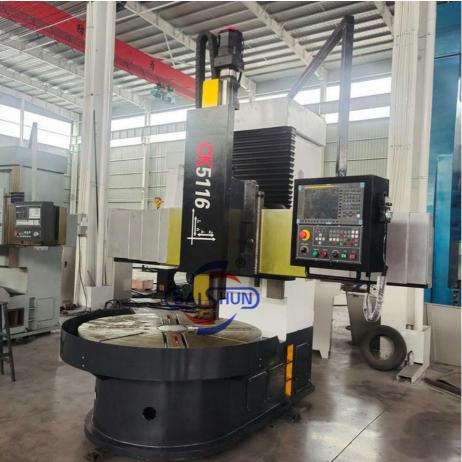

## **Product Specification**

- Product Name:
- CK5116A • Machine Type: 1600 • Max. Turning Diameter(mm): • Max. Height Of 1200 Workpiece(mm): • Worktable Size(mm): 1400 • Max.weight Of Workpiece: 5tons • No. Of Spindles: Single 30Kw • Power: . Key Words: VTL • Function: Heavy Duty Metal Turning 2 Axis CNC Lathe, High Speed CNC Lathe,

### CK5116A Heavy Duty CNC Vertical Lathe

#### Main Features:

1. CNC vertical lathe, the CNC system uses Siemens 828DD system, there is a vertical tool post, the maximum machining diameter is 1600mm to 2600mm of single column vertical lathe, For CK5116 type, it is designed with the table diameter of 1400mm, and the standard maximum machining height is 1200mm.