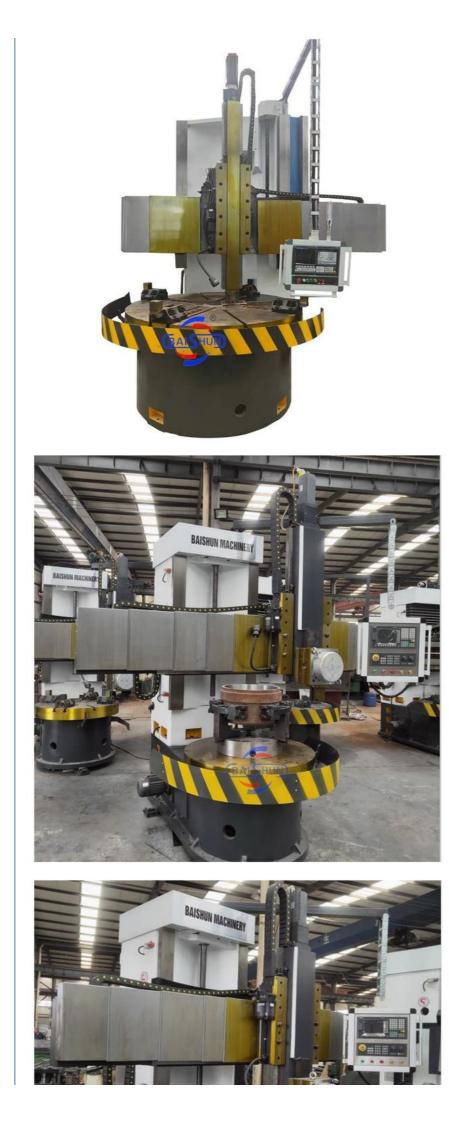

#### Heavy Duty High Speed 2 Axis Cnc Milling Metal Machining CNC Lathe

China Hot sale Multi-purpose CNC Vertical Turning Lathe is suitable to process ferrous metal, nonferrous metals and partial non-metallic material, and could achieve the processing of turning of the end face, inside and outside cylindrical surface, inside and outside circular conical surface and drilling, expanding, reaming of hole. Main transmission is driven by the spindle AC servo motor, hydraulic gear change and two gears step less speed regulation. Worktable is manual 4-jaw single movement chuck.

### CK5116A Heavy Duty CNC Vertical Lathe

#### Main Features:

1. CNC vertical lathe, the CNC system uses Siemens 828DD system, there is a vertical tool post, the maximum machining diameter is 1600mm to 2600mm of single column vertical lathe, For CK5116 type, it is designed with the table diameter of 1400mm, and the standard maximum machining height is 1200mm.