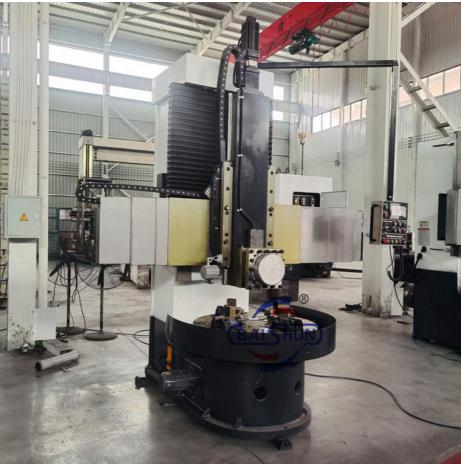

#### High Precision Metal Processing Torno CNC Vertical Machining Lathe

China Hot sale Multi-purpose CNC Vertical Turning Lathe is suitable to process ferrous metal, nonferrous metals and partial non-metallic material, and could achieve the processing of turning of the end face, inside and outside cylindrical surface, inside and outside circular conical surface and drilling, expanding, reaming of hole. Main transmission is driven by the spindle AC servo motor, hydraulic gear change and two gears step less speed regulation. Worktable is manual 4-jaw single movement chuck.

### CK5112 CNC Vertical Lathe

#### Main Features:

1. CNC vertical lathe, the CNC system uses Siemens 828DD system, there is a vertical tool post, the maximum machining diameter can be 800mm to 2600mm of single column vertical lathe, For CK5112 type, it is designed with the table diameter of 1000mm, and the maximum machining height is 1000mm.