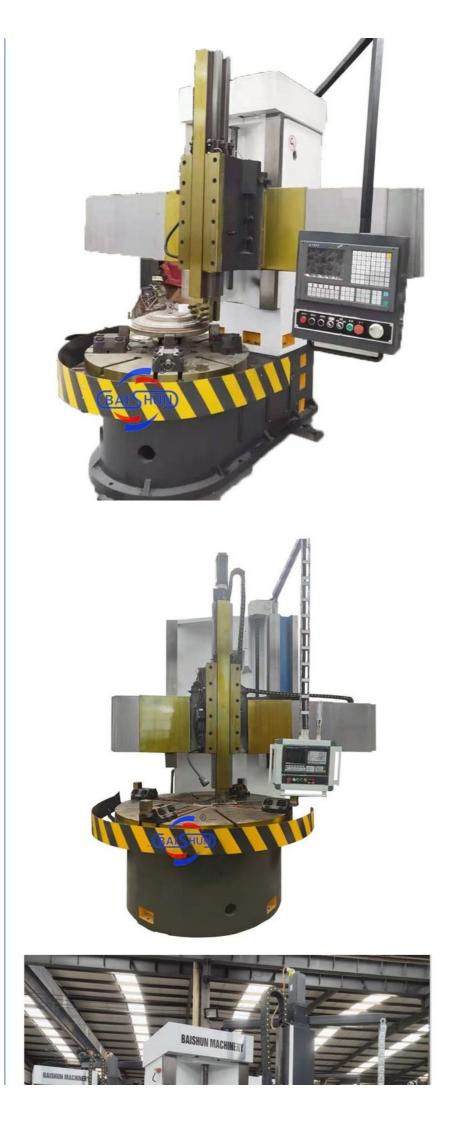

# More Images

Our Product Introduction

#### High Precision Metal Processing Torno CNC Vertical Machining Lathe

China Hot sale Multi-purpose CNC Vertical Turning Lathe is suitable to process ferrous metal, nonferrous metals and partial non-metallic material, and could achieve the processing of turning of the end face, inside and outside cylindrical surface, inside and outside circular conical surface and drilling, expanding, reaming of hole. Main transmission is driven by the spindle AC servo motor, hydraulic gear change and two gears step less speed regulation. Worktable is manual 4-jaw single movement chuck.

### CK5112 CNC Vertical Lathe

#### Main Features:

1. CNC vertical lathe, the CNC system uses Siemens 828DD system, there is a vertical tool post, the maximum machining diameter can be 800mm to 2600mm of single column vertical lathe, For CK5112 type, it is designed with the table diameter of 1000mm, and the maximum machining height is 1000mm.