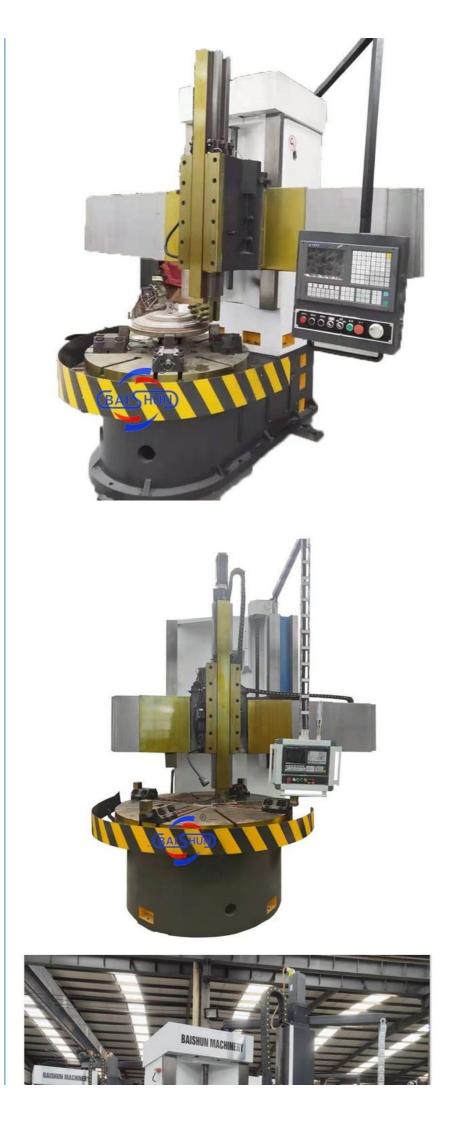

#### Cnc Vtl Machine Torno Vertical Torno Vertical Cnc Vertical Turret Metal Lathe

China Hot sale Multi-purpose CNC Vertical Turning Lathe is suitable to process ferrous metal, nonferrous metals and partial non-metallic material, and could achieve the processing of turning of the end face, inside and outside cylindrical surface, inside and outside circular conical surface and drilling, expanding, reaming of hole. Main transmission is driven by the spindle AC servo motor, hydraulic gear change and two gears step less speed regulation. Worktable is manual 4-jaw single movement chuck.

## CK5112 CNC Vertical Lathe

#### Main Features:

1. CNC vertical lathe, the CNC system uses Siemens 828DD system, there is a vertical tool post, the maximum machining diameter can be 800mm to 2600mm of single column vertical lathe, For CK5112 type, it is designed with the table diameter of 1000mm, and the maximum machining height is 1000mm.