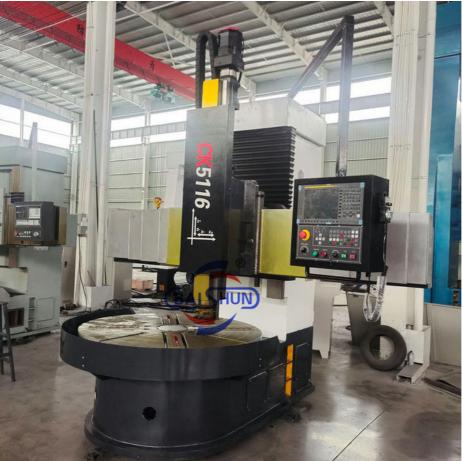

## Product Specification

• Product Name: CNC Turning Lathe For Metal CK5116A • Machine Type: 1600 • Max. Turning Diameter(mm): . Max. Height Of 1200 Workpiece(mm): • Worktable Size(mm): 1400 • Max.weight Of Workpiece: 5tons • No. Of Spindles: Single 30Kw • Power: . Key Words: VTL • Function: Heavy Duty Metal Turning • Highlight: Metal CNC Vertical Lathe Machine, CNC Turning Vertical Lathe Machine, **Torno Vertical Lathe Machine** 

### CK5116A Heavy Duty CNC Vertical Lathe