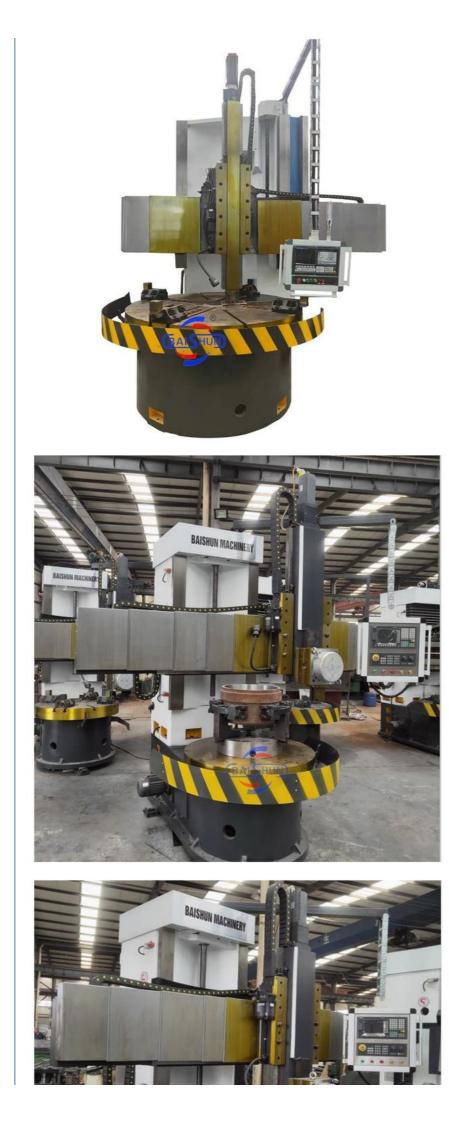

## More Images

### CK5116A Heavy Duty CNC Vertical Lathe

#### Main Features:

1. CNC vertical lathe, the CNC system uses Siemens 828DD system, there is a vertical tool post, the maximum machining diameter is 1600mm to 2600mm of single column vertical lathe, For CK5116 type, it is designed with the table diameter of 1400mm, and the standard maximum machining height is 1200mm.

#### **Detail Machine Photo:**

Shipping and Delivering:

Packing and transportation before export

For more details and specifications, please contact:

No.65, Tianming Road, Jinshui District, Zhengzhou City, Henan Province, China