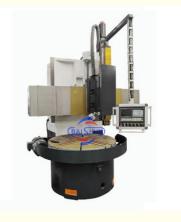

### CK5116A Heavy Duty CNC Vertical Lathe

#### Main Features:

1. CNC vertical lathe, the CNC system uses Siemens 828DD system, there is a vertical tool post, the maximum machining diameter is 1600mm to 2600mm of single column vertical lathe, For CK5116 type, it is designed with the table diameter of 1400mm, and the standard maximum machining height is 1200mm.