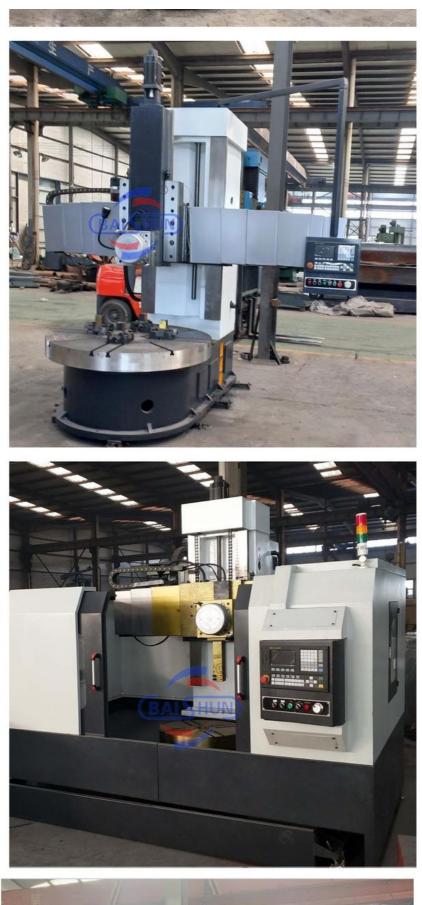

#### Vertical heavy Duty Machining Center Turret Lathe Machine VTL Machine

China Hot sale Multi-purpose CNC Vertical Turning Lathe is suitable to process ferrous metal, nonferrous metals and partial non-metallic material, and could achieve the processing of turning of the end face, inside and outside cylindrical surface, inside and outside circular conical surface and drilling, expanding, reaming of hole. Main transmission is driven by the spindle AC servo motor, hydraulic gear change and two gears step less speed regulation. Worktable is manual 4-jaw single movement chuck.

### CK5116A Heavy Duty CNC Vertical Lathe

#### Main Features:

1. CNC vertical lathe, the CNC system uses Siemens 828DD system, there is a vertical tool post, the maximum machining diameter is 1600mm to 2600mm of single column vertical lathe, For CK5116 type, it is designed with the table diameter of 1400mm, and the standard maximum machining height is 1200mm.