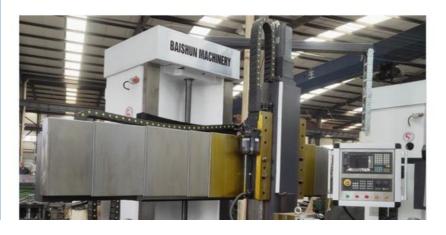

| Stepless | Stepless | Stepless | Stepless |
| Range of tool rest feed (mm/min)                 | 0.25-90  | 0.25-90  | 0.8-86   | 0.25-90  | 0.8-86   | 0.8-86   |
| Cross beam travel (mm)                           | 500      | 1000     | 650      | 1200     | 890      | 1090     |
| Horizontal travel of tool rest (mm)              | 500      | 700      | 700      | 900      | 1115     | 1400     |
| Vertical travel of tool rest (mm)                | 450      | 500      | 650      | 750      | 800      | 800      |
| Size of section of cutter bar (mm)               | 30*40    | 30*40    | 30*40    | 30*40    | 30*40    | 30*40    |
| Main motor power (kw)                            | 11       | 15       | 22       | 15       | 30       | 30       |

#### **Detail Machine Photo:**























**Shipping and Delivering:** 



For more details and specifications, please contact:

Ms. Elena Xie

(Sales Manager)

Ph:/Whatsapp: +86 17838375098

Email: elena@goodlathe.com

Tel:+86 371-55661885



## Henan Baishun Machinery Equipment Co., Ltd.



+8618939515188



sale@goodlathe.com



@ lathemach.com

No.65, Tianming Road, Jinshui District, Zhengzhou City, Henan Province, China