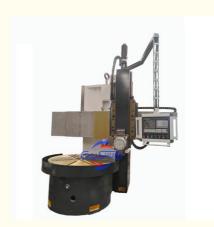

#### Heavy Duty Machine Tools Metal Turning Lathe CNC VTL Torno Lathe Machine

China Hot sale Multi-purpose CNC Vertical Turning Lathe is suitable to process ferrous metal, nonferrous metals and partial non-metallic material, and could achieve the processing of turning of the end face, inside and outside cylindrical surface, inside and outside circular conical surface and drilling, expanding, reaming of hole. Main transmission is driven by the spindle AC servo motor, hydraulic gear change and two gears step less speed regulation. Worktable is manual 4-jaw single movement chuck.

# CK5116A Heavy Duty CNC Vertical Lathe Main Features:

- 1. CNC vertical lathe, the CNC system uses Siemens 828DD system, there is a vertical tool post, the maximum machining diameter is 1600mm to 2600mm of single column vertical lathe, For CK5116 type, it is designed with the table diameter of 1400mm, and the standard maximum machining height is 1200mm.
- 2. The transmission device is a four-speed sleepless transmission, which is convenient, sensitive and reliable.
- 3. Set in the system, all gears use 40Cr grinding gears, which have the characteristics of high rotation accuracy and low noise.
- 4. The machine is suitable for high speed steel tools and carbide cutting tool processing of non-ferrous metal, black metal and nonmetal materials. On the machine can complete the following processes:Turning the inner and outer cylindrical surface of the plane; all kinds of hook face, inner and outer cone face, thread, cutting slot and cutting.