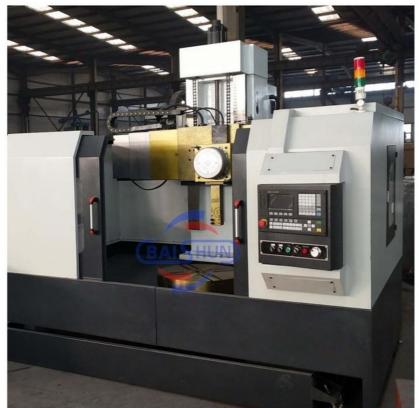

#### Heavy Duty Machine Tools Metal Turning Lathe CNC VTL Torno Lathe Machine

China Hot sale Multi-purpose CNC Vertical Turning Lathe is suitable to process ferrous metal, nonferrous metals and partial non-metallic material, and could achieve the processing of turning of the end face, inside and outside cylindrical surface, inside and outside circular conical surface and drilling, expanding, reaming of hole. Main transmission is driven by the spindle AC servo motor, hydraulic gear change and two gears step less speed regulation. Worktable is manual 4-jaw single movement chuck.

# CK5116A Heavy Duty CNC Vertical Lathe Main Features:

- 1. CNC vertical lathe, the CNC system uses Siemens 828DD system, there is a vertical tool post, the maximum machining diameter is 1600mm to 2600mm of single column vertical lathe, For CK5116 type, it is designed with the table diameter of 1400mm, and the standard maximum machining height is 1200mm.
- 2. The transmission device is a four-speed sleepless transmission, which is convenient, sensitive and reliable.
- 3. Set in the system, all gears use 40Cr grinding gears, which have the characteristics of high rotation accuracy and low noise.
- 4. The machine is suitable for high speed steel tools and carbide cutting tool processing of non-ferrous metal, black metal and nonmetal materials. On the machine can complete the following processes:Turning the inner and outer cylindrical surface of the plane; all kinds of hook face, inner and outer cone face, thread, cutting slot and cutting.