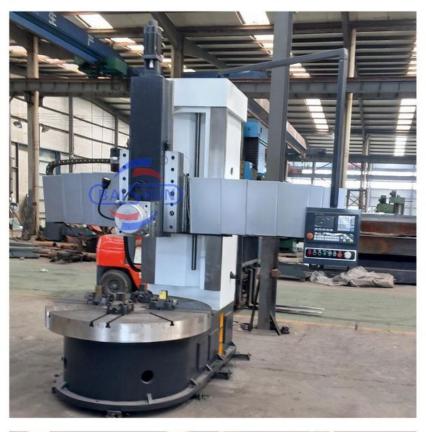

#### **Detail Machine Photo:**

**Shipping and Delivering:** 

#### CK5125 High Efficiency Lathe Cnc Single Column Vertical Lathe VTL Cnc Lathe

China Hot sale Multi-purpose CNC Vertical Turning Lathe is suitable to process ferrous metal, nonferrous metals and partial non-metallic material, and could achieve the processing of turning of the end face, inside and outside cylindrical surface, inside and outside circular conical surface and drilling, expanding, reaming of hole. Main transmission is driven by the spindle AC servo motor, hydraulic gear change and two gears step less speed regulation. Worktable is manual 4-jaw single movement chuck.