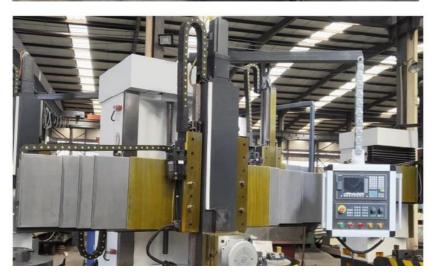

#### **Detail Machine Photo:**

**Shipping and Delivering:** 

#### CK5125 High Efficiency Lathe Cnc Single Column Vertical Lathe VTL Cnc Lathe

China Hot sale Multi-purpose CNC Vertical Turning Lathe is suitable to process ferrous metal, nonferrous metals and partial non-metallic material, and could achieve the processing of turning of the end face, inside and outside cylindrical surface, inside and outside circular conical surface and drilling, expanding, reaming of hole. Main transmission is driven by the spindle AC servo motor, hydraulic gear change and two gears step less speed regulation. Worktable is manual 4-jaw single movement chuck.

#### **Main Features:**

- 1. CNC vertical lathe, the CNC system uses Siemens 828DD system, there is a vertical tool post, the maximum machining diameter is 1600mm to 2600mm of single column vertical lathe, For CK5116 type, it is designed with the table diameter of 1400mm, and the maximum machining height is 1000mm.
- 2. The transmission device is a four-speed sleepless transmission, which is convenient, sensitive and reliable.
- 3. Set in the system, all gears use 40Cr grinding gears, which have the characteristics of high rotation accuracy and low noise.
- 4. The machine is suitable for high speed steel tools and carbide cutting tool processing of non-ferrous metal, black metal and nonmetal materials. On the machine can complete the following processes:Turning the inner and outer cylindrical surface of the plane; all kinds of hook face, inner and outer cone face, thread, cutting slot and cutting.