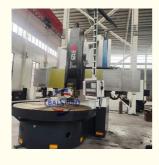

Lathe

## **Basic Information**

Place of Origin: Henan, China

Brand Name: BAISHUN MACHINERY

Certification: CE/ISO9001
Model Number: CK5125
Minimum Order Quantity: 1 Set
Price: Negotiable

Packaging Details: Export standard wooden case package or

Negotiation with customers

• Delivery Time: 45 work days

Payment Terms: L/C, T/T, Western UnionSupply Ability: 20 Set/Sets per Month



## **Product Specification**

• Product Name: VTL Cnc Lathe

Machine Type: CK5125Max. Turning Diameter(mm): 2500

 Max. Height Of Workpiece(mm):

Worktable Size(mm): 2250
Max.weight Of Workpiece: 8tons
No. Of Spindles: Single
Power: 30KW
Key Words: CNC Lathe
Function: Metal Turning

• Highlight: Single Column Vertical Lathe Cnc,

CK5125 High Efficiency Lathe Cnc, High Efficiency Lathe Cnc



## More Images





#### **Product Description**

#### CK5125 High Efficiency Lathe Cnc Single Column Vertical Lathe VTL Cnc Lathe

China Hot sale Multi-purpose CNC Vertical Turning Lathe is suitable to process ferrous metal, nonferrous metals and partial non-metallic material, and could achieve the processing of turning of the end face, inside and outside cylindrical surface, inside and outside circular conical surface and drilling, expanding, reaming of hole. Main transmission is driven by the spindle AC servo motor, hydraulic gear change and two gears step less speed regulation. Worktable is manual 4-jaw single movement chuck.

#### **CK5125 CNC Vertical Lathe**

#### **Main Features:**

- 1. CNC vertical lathe, the CNC system uses Siemens 828DD system, there is a vertical tool post, the maximum machin