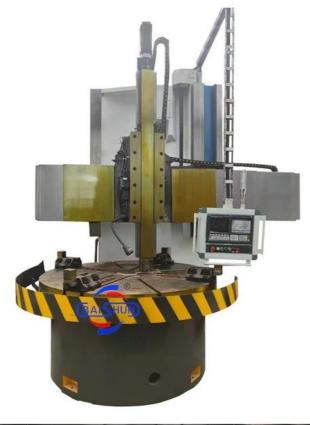

## CK5125 High Efficiency Lathe Cnc Single Column Vertical Lathe VTL Cnc Lathe

#### CK5125 High Efficiency Lathe Cnc Single Column Vertical Lathe VTL Cnc Lathe

China Hot sale Multi-purpose CNC Vertical Turning Lathe is suitable to process ferrous metal, nonferrous metals and partial non-metallic material, and could achieve the processing of turning of the end face, inside and outside cylindrical surface, inside and outside circular conical surface and drilling, expanding, reaming of hole. Main transmission is driven by the spindle AC servo motor, hydraulic gear change and two gears step less speed regulation. Worktable is manual 4-jaw single movement chuck.

#### **CK5125 CNC Vertical Lathe**