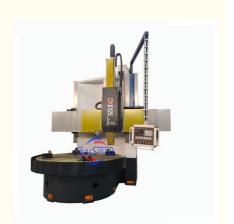

## CK5125 High Efficiency Lathe Cnc Single Column Vertical Lathe VTL Cnc Lathe

#### CK5125 High Efficiency Lathe Cnc Single Column Vertical Lathe VTL Cnc Lathe

China Hot sale Multi-purpose CNC Vertical Turning Lathe is suitable to process ferrous metal, nonferrous metals and partial non-metallic material, and could achieve the processing of turning of the end face, inside and outside cylindrical surface, inside and outside circular conical surface and drilling, expanding, reaming of hole. Main transmission is driven by the spindle AC servo motor, hydraulic gear change and two gears step less speed regulation. Worktable is manual 4-jaw single movement chuck.

#### **Main Features:**

- 1. CNC vertical lathe, the CNC system uses Siemens 828DD system, there is a vertical tool post, the maximum machining diameter is 1600mm to 2600mm of single column vertical lathe, For CK5116 type, it is designed with the table diameter of 1400mm, and the maximum machining height is 1000mm.
- 2. The transmission device is a four-speed sleepless transmission, which is convenient, sensitive and reliable.
- 3. Set in the system, all gears use 40Cr grinding gears, which have the characteristics of high rotation accuracy and low noise.
- 4. The machine is suitable for high speed steel tools and carbide cutting tool processing of non-ferrous metal, black metal and nonmetal materials. On the machine can complete the following processes:Turning the inner and outer cylindrical surface of the plane; all kinds of hook face, inner and outer cone face, thread, cutting slot and cutting.