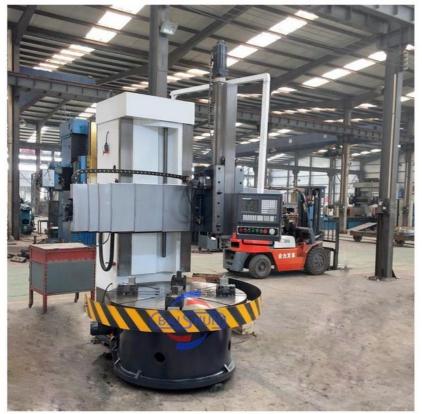

#### **Detail Machine Photo:**

**Shipping and Delivering:** 

#### CK5125 High Efficiency Lathe Cnc Single Column Vertical Lathe VTL Cnc Lathe

China Hot sale Multi-purpose CNC Vertical Turning Lathe is suitable to process ferrous metal, nonferrous metals and partial non-metallic material, and could achieve the processing of turning of the end face, inside and outside cylindrical surface, inside and outside circular conical surface and drilling, expanding, reaming of hole. Main transmission is driven by the spindle AC servo motor, hydraulic gear change and two gears step less speed regulation. Worktable is manual 4-jaw single movement chuck.