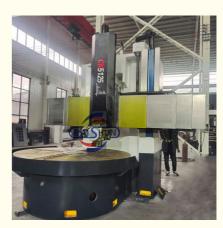

ical Lathe VTL Cnc Lathe

## **Basic Information**

Place of Origin: Henan, China

Brand Name: BAISHUN MACHINERY

Certification: CE/ISO9001
Model Number: CK5125
Minimum Order Quantity: 1 Set
Price: Negotiable

Packaging Details: Export standard wooden case package or

Negotiation with customers

• Delivery Time: 45 work days

Payment Terms: L/C, T/T, Western UnionSupply Ability: 20 Set/Sets per Month



## **Product Specification**

• Product Name: VTL Cnc Lathe

Machine Type: CK5125Max. Turning Diameter(mm): 2500

 Max. Height Of Workpiece(mm):

Worktable Size(mm): 2250
Max.weight Of Workpiece: 8tons
No. Of Spindles: Single
Power: 30KW
Key Words: CNC Lathe
Function: Metal Turning

• Highlight: Single Column Vertical Lathe Cnc,

CK5125 High Efficiency Lathe Cnc, High Efficiency Lathe Cnc



## More Images





#### **Product Description**

#### CK5125 High Efficiency Lathe Cnc Single Column Vertical Lathe VTL Cnc Lathe

China Hot sale Multi-purpose CNC Vertical Turning Lathe is suitable to process ferrous metal, nonferrous metals and partial non-metallic material, and could achieve the processing of turning of the end face, inside and outside cylindrical surface, inside and outside circular conical surface and drilling, expanding, reaming of hole. Main transmission is driven by the spindle AC servo motor, hydraulic gear change and two gears step less speed regulation. Worktable is manual 4-jaw single movement chuck.

#### **CK5125 CNC Vertical Lathe**

#### **Main Features:**

- 1. CNC vertical lathe, the CNC system uses Siemens 828DD system, there is a vertical tool post,