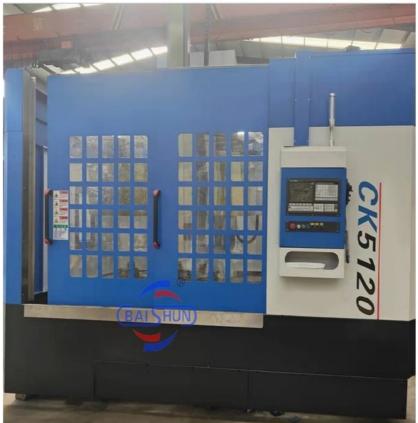

| Stepless | Stepless | Stepless |
| Range of tool rest feed (mm/min)                 | 0.25-90  | 0.25-90  | 0.8-86   | 0.25-90  | 0.8-86   | 0.8-86   |
| Cross beam travel (mm)                           | 500      | 1000     | 650      | 1200     | 890      | 1090     |
| Horizontal travel of tool rest (mm)              | 500      | 700      | 700      | 900      | 1115     | 1400     |
| Vertical travel of tool rest (mm)                | 450      | 500      | 650      | 750      | 800      | 800      |
| Size of section of cutter bar (mm)               | 30*40    | 30*40    | 30*40    | 30*40    | 30*40    | 30*40    |
| Main motor power (kw)                            | 11       | 15       | 22       | 15       | 30       | 30       |

#### **Detail Machine Photo:**





















**Shipping and Delivering:** 



# **DELIVERING**

Packing and transportation before export



For more details and specifications, please contact:



## 河南百顺机械设备有限公司

Henan Baishun Machinery Equipment Co., Ltd. Office Address: No. 65, Tianming Road, Jinshui District, Zhengzhou City, Henan Province, China

## Ms. Elena Xie

(Sales Manager)

Ph:/Whatsapp: +86 17838375098

Email: elena@goodlathe.com Tel:+86 371-55661885



Henan Baishun Machinery Equipment Co., Ltd.





sale@goodlathe.com



lathemach.com

No.65, Tianming Road, Jinshui District, Zhengzhou City, Henan Province, China