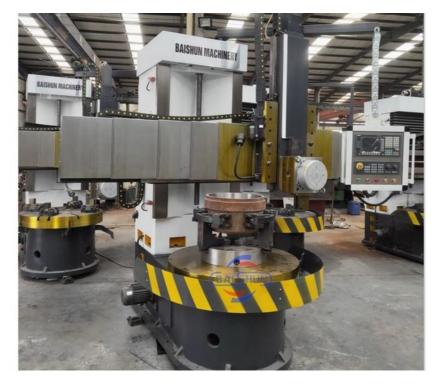

ss | Stepless | Stepless | Stepless | Stepless |
| Range of tool rest feed (mm/min)                 | 0.25-90  | 0.25-90  | 0.8-86   | 0.25-90  | 0.8-86   | 0.8-86   |
| Cross beam travel (mm)                           | 500      | 1000     | 650      | 1200     | 890      | 1090     |
| Horizontal travel of tool rest (mm)              | 500      | 700      | 700      | 900      | 1115     | 1400     |
| Vertical travel of tool rest (mm)                | 450      | 500      | 650      | 750      | 800      | 800      |
| Size of section of cutter bar (mm)               | 30*40    | 30*40    | 30*40    | 30*40    | 30*40    | 30*40    |
| Main motor power (kw)                            | 11       | 15       | 22       | 15       | 30       | 30       |

#### **Detail Machine Photo:**





















**Shipping and Delivering:** 



# **DELIVERING**

Packing and transportation before export



For more details and specifications, please contact:



## 河南百顺机械设备有限公司

Henan Baishun Machinery Equipment Co., Ltd. Office Address: No. 65, Tianming Road, Jinshui District, Zhengzhou City, Henan Province, China

## Ms. Elena Xie

(Sales Manager)

Ph:/Whatsapp: +86 17838375098

Email: elena@goodlathe.com Tel:+86 371-55661885



Henan Baishun Machinery Equipment Co., Ltd.





sale@goodlathe.com



lathemach.com

No.65, Tianming Road, Jinshui District, Zhengzhou City, Henan Province, China