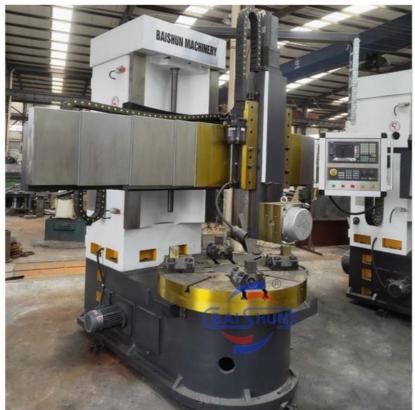

| Stepless | Stepless | Stepless | Stepless |
| Range of tool rest feed (mm/min)                 | 0.25-90  | 0.25-90  | 0.8-86   | 0.25-90  | 0.8-86   | 0.8-86   |
| Cross beam travel (mm)                           | 500      | 1000     | 650      | 1200     | 890      | 1090     |
| Horizontal travel of tool rest (mm)              | 500      | 700      | 700      | 900      | 1115     | 1400     |
| Vertical travel of tool rest (mm)                | 450      | 500      | 650      | 750      | 800      | 800      |
| Size of section of cutter bar (mm)               | 30*40    | 30*40    | 30*40    | 30*40    | 30*40    | 30*40    |
| Main motor power (kw)                            | 11       | 15       | 22       | 15       | 30       | 30       |

#### **Detail Machine Photo:**





















**Shipping and Delivering:** 



# **DELIVERING**

Packing and transportation before export



For more details and specifications, please contact:



## 河南百顺机械设备有限公司

Henan Baishun Machinery Equipment Co., Ltd. Office Address: No. 65, Tianming Road, Jinshui District, Zhengzhou City, Henan Province, China

## Ms. Elena Xie

(Sales Manager)

Ph:/Whatsapp: +86 17838375098

Email: elena@goodlathe.com Tel:+86 371-55661885



Henan Baishun Machinery Equipment Co., Ltd.





sale@goodlathe.com



lathemach.com

No.65, Tianming Road, Jinshui District, Zhengzhou City, Henan Province, China