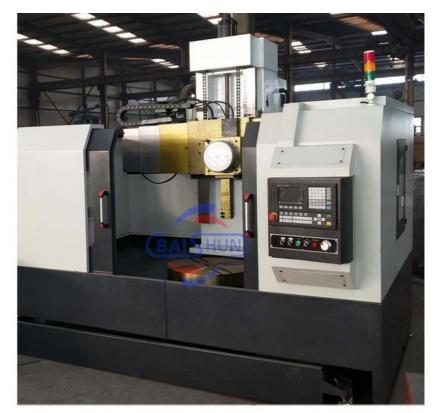

#### CK5125 High Efficiency Lathe Cnc Single Column Vertical Lathe VTL Cnc Lathe

China Hot sale Multi-purpose CNC Vertical Turning Lathe is suitable to process ferrous metal, nonferrous metals and partial non-metallic material, and could achieve the processing of turning of the end face, inside and outside cylindrical surface, inside and outside circular conical surface and drilling, expanding, reaming of hole. Main transmission is driven by the spindle AC servo motor, hydraulic gear change and two gears step less speed regulation. Worktable is manual 4-jaw single movement chuck.

#### **CK5125 CNC Vertical Lathe**

#### **Main Features:**

- 1. CNC vertical lathe, the CNC system uses Siemens 828DD system, there is a vertical tool post, the maximum machining diameter is 1600mm to 2600mm of single column vertical lathe, For CK5116 type, it is designed with the table diameter of 1400mm, and the maximum machining height is 1000mm.
- 2. The transmission device is a four-speed sleepless transmission, which is convenient, sensitive and reliable.
- 3. Set in the system, all gears use 40Cr grinding gears, which have the characteristics of high rotation accuracy and low noise.
- 4. The machine is suitable for high speed steel tools and carbide cutting tool processing of non-ferrous metal, black metal and nonmetal materials. On the machine can complete the following processes:Turning the inner and outer cylindrical surface of the plane; all kinds of hook face, inner and outer cone face, thread, cutting slot and cutting.