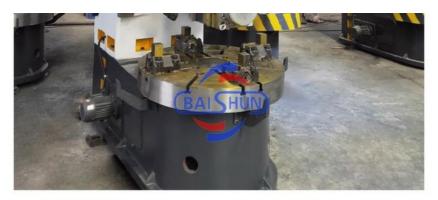

tepless | Stepless | Stepless | Stepless |
| Range of tool rest feed (mm/min)                 | 0.25-90  | 0.25-90  | 0.8-86   | 0.25-90  | 0.8-86   | 0.8-86   |
| Cross beam travel (mm)                           | 500      | 1000     | 650      | 1200     | 890      | 1090     |
| Horizontal travel of tool rest (mm)              | 500      | 700      | 700      | 900      | 1115     | 1400     |
| Vertical travel of tool rest (mm)                | 450      | 500      | 650      | 750      | 800      | 800      |
| Size of section of cutter bar (mm)               | 30*40    | 30*40    | 30*40    | 30*40    | 30*40    | 30*40    |
| Main motor power (kw)                            | 11       | 15       | 22       | 15       | 30       | 30       |

#### **Detail Machine Photo:**





















**Shipping and Delivering:** 



# **DELIVERING**

Packing and transportation before export



For more details and specifications, please contact:



## 河南百顺机械设备有限公司

Henan Baishun Machinery Equipment Co., Ltd. Office Address: No. 65, Tianming Road, Jinshui District, Zhengzhou City, Henan Province, China

## Ms. Elena Xie

(Sales Manager)

Ph:/Whatsapp: +86 17838375098

Email: elena@goodlathe.com Tel:+86 371-55661885



Henan Baishun Machinery Equipment Co., Ltd.





sale@goodlathe.com



lathemach.com

No.65, Tianming Road, Jinshui District, Zhengzhou City, Henan Province, China