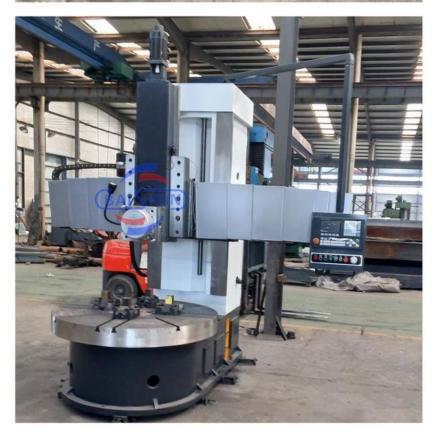

#### 4 Position Electrical Tools CNC Vertical Lathe Machine CK5116A Vertical Lathe

China Hot sale Multi-purpose CNC Vertical Turning Lathe is suitable to process ferrous metal, nonferrous metals and partial non-metallic material, and could achieve the processing of turning of the end face, inside and outside cylindrical surface, inside and outside circular conical surface and drilling, expanding, reaming of hole. Main transmission is driven by the spindle AC servo motor, hydraulic gear change and two gears step less speed regulation. Worktable is manual 4-jaw single movement chuck.

#### **Main Features:**

- 1. CNC vertical lathe, the CNC system uses Siemens 828DD system, there is a vertical tool post, the maximum machining diameter is 1600mm to 2600mm of single column vertical lathe, For CK5116 type, it is designed with the table diameter of 1400mm, and the standard maximum machining height is 1200mm.
- 2. The transmission device is a four-speed sleepless transmission, which is convenient, sensitive and reliable.
- 3. Set in the system, all gears use 40Cr grinding gears, which have the characteristics of high rotation accuracy and low noise.
- 4. The machine is suitable for high speed steel tools and carbide cutting tool processing of non-ferrous metal, black metal and nonmetal materials. On the machine can complete the following processes:Turning the inner and outer cylindrical surface of the plane; all kinds of hook face, inner and outer cone face, thread, cutting slot and cutting.

#### **Detail Machine Photo:**

**Shipping and Delivering:** 

For more details and specifications, please contact:

Ms. Elena Xie

(Sales Manager)

Ph:/Whatsapp: +86 17838375098

Email: elena@goodlathe.com

Tel:+86 371-55661885