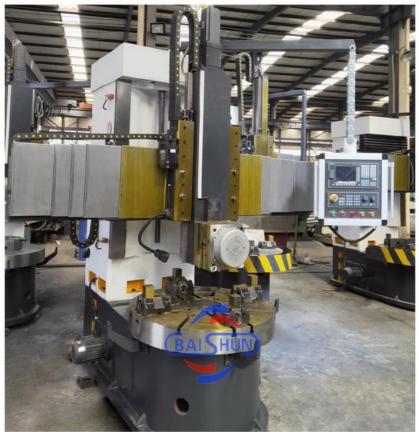

#### 4 Position Electrical Tools CNC Vertical Lathe Machine CK5116A Vertical Lathe

China Hot sale Multi-purpose CNC Vertical Turning Lathe is suitable to process ferrous metal, nonferrous metals and partial non-metallic material, and could achieve the processing of turning of the end face, inside and outside cylindrical surface, inside and outside circular conical surface and drilling, expanding, reaming of hole. Main transmission is driven by the spindle AC servo motor, hydraulic gear change and two gears step less speed regulation. Worktable is manual 4-jaw single movement chuck.

#### **Main Features:**

- 1. CNC vertical lathe, the CNC system uses Siemens 828DD system, there is a vertical tool post, the maximum machining diameter is 1600mm to 2600mm of single column vertical lathe, For CK5116 type, it is designed with the table diameter of 1400mm, and the standard maximum machining height is 1200mm.
- 2. The transmission device is a four-speed sleepless transmission, which is convenient, sensitive and reliable.
- 3. Set in the system, all gears use 40Cr grinding gears, which have the characteristics of high rotation accuracy and low noise.
- 4. The machine is suitable for high speed steel tools and carbide cutting tool processing of non-ferrous metal, black metal and nonmetal materials. On the machine can complete the following processes:Turning the inner and outer cylindrical surface of the plane; all kinds of hook face, inner and outer cone face, thread, cutting slot and cutting.

#### **Detail Machine Photo:**

**Shipping and Delivering:** 

For more details and specifications, please contact:

Ms. Elena Xie

(Sales Manager)

Ph:/Whatsapp: +86 17838375098

Email: elena@goodlathe.com

Tel:+86 371-55661885