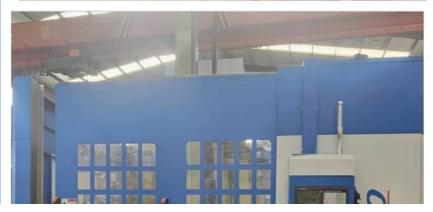

#### 4 Position Electrical Tools CNC Vertical Lathe Machine CK5116A Vertical Lathe

China Hot sale Multi-purpose CNC Vertical Turning Lathe is suitable to process ferrous metal, nonferrous metals and partial non-metallic material, and could achieve the processing of turning of the end face, inside and outside cylindrical surface, inside and outside circular conical surface and drilling, expanding, reaming of hole. Main transmission is driven by the spindle AC servo motor, hydraulic gear change and two gears step less speed regulation. Worktable is manual 4-jaw single movement chuck.

#### **Main Features:**

- 1. CNC vertical lathe, the CNC system uses Siemens 828DD system, there is a vertical tool post, the maximum machining diameter is 1600mm to 2600mm of single column vertical lathe, For CK5116 type, it is designed with the table diameter of 1400mm, and the standard maximum machining height is 1200mm.
- 2. The transmission device is a four-speed sleepless transmission, which is convenient, sensitive and reliable.
- 3. Set in the system, all gears use 40Cr grinding gears, which have the characteristics of high rotation accuracy and low noise.
- 4. The machine is suitable for high speed steel tools and carbide cutting tool processing of non-ferrous metal, black metal and nonmetal materials. On the machine can complete the following processes:Turning the inner and outer cylindrical surface of the plane; all kinds of hook face, inner and outer cone face, thread, cutting slot and cutting.