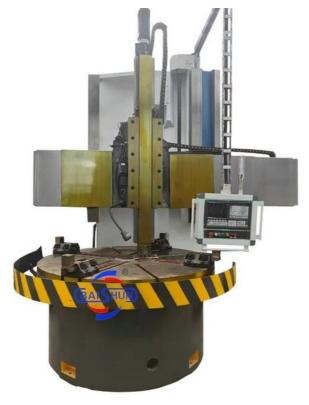

# 4 Position Electrical Tools CNC Vertical Lathe Machine CK5116A Vertical Lathe

#### 4 Position Electrical Tools CNC Vertical Lathe Machine CK5116A Vertical Lathe

China Hot sale Multi-purpose CNC Vertical Turning Lathe is suitable to process ferrous metal, nonferrous metals and partial non-metallic material, and could achieve the processing of turning of the end face, inside and outside cylindrical surface, inside and outside circular conical surface and drilling, expanding, reaming of hole. Main transmission is driven by the spindle AC servo motor, hydraulic gear change and two gears step less speed regulation. Worktable is manual 4-jaw single movement chuck.

#### **Main Features:**

- 1. CNC vertical lathe, the CNC system uses Siemens 828DD system, there is a vertical tool post, the maximum machining diameter is 1600mm to 2600mm of single column vertical lathe, For CK5116 type, it is designed with the table diameter of 1400mm, and the standard maximum machining height is 1200mm.
- 2. The transmission device is a four-speed sleepless transmission, which is convenient, sensitive and reliable.
- 3. Set in the system, all gears use 40Cr grinding gears, which have the characteristics of high rotation accuracy and low noise.
- 4. The machine is suitable for high speed steel tools and carbide cutting tool processing of non-ferrous metal, black metal and nonmetal materials. On the machine can complete the following processes:Turning the inner and outer cylindrical surface of the plane; all kinds of hook face, inner and outer cone face, thread, cutting slot and cutting.