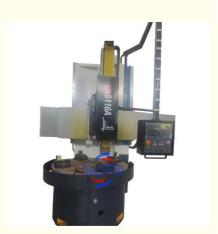

#### 4 Position Electrical Tools CNC Vertical Lathe Machine CK5116A Vertical Lathe

China Hot sale Multi-purpose CNC Vertical Turning Lathe is suitable to process ferrous metal, nonferrous metals and partial non-metallic material, and could achieve the processing of turning of the end face, inside and outside cylindrical surface, inside and outside circular conical surface and drilling, expanding, reaming of hole. Main transmission is driven by the spindle AC servo motor, hydraulic gear change and two gears step less speed regulation. Worktable is manual 4-jaw single movement chuck.

#### **Main Features:**

- 1. CNC vertical lathe, the CNC system uses Siemens 828DD system, there is a vertical tool post, the maximum machining diameter is 1600mm to 2600mm of single column vertical lathe, For CK5116 type, it is designed with the table diameter of 1400mm, and the standard maximum machining height is 1200mm.
- 2. The transmission device is a four-speed sleepless transmission, which is convenient, sensitive and reliable.
- 3. Set in the system, all gears use 40Cr grinding gears, which have the characteristics of high rotation accuracy and low noise.
- 4. The machine is suitable for high speed steel tools and carbide cutting tool processing of non-ferrous metal, black metal and nonmetal materials. On the machine can complete the following processes:Turning the inner and outer cylindrical surface of the plane; all kinds of hook face, inner and outer cone face, thread, cutting slot and cutting.