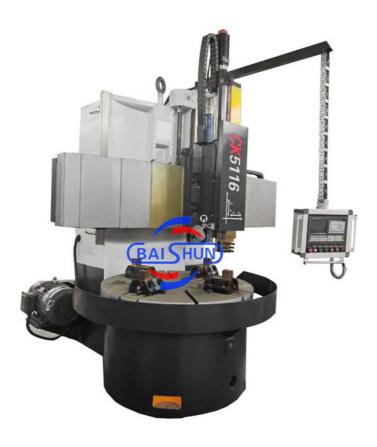

# 4 Position Electrical Tools CNC Vertical Lathe Machine CK5116A Vertical Lathe

# **Product Specification**

Product Name: CK5116A Vertical Lathe

Machine Type: CK5116AMax. Turning 1600Diameter(mm):

 Max. Height Of 1200 Workpiece(mm):

Worktable Size(mm): 1400
Max.weight Of Workpiece: 5tons
No. Of Spindles: Single
Voltage: 380V

#### 4 Position Electrical Tools CNC Vertical Lathe Machine CK5116A Vertical Lathe

China Hot sale Multi-purpose CNC Vertical Turning Lathe is suitable to process ferrous metal, nonferrous metals and partial non-metallic material, and could achieve the processing of turning of the end face, inside and outside cylindrical surface, inside and outside circular conical surface and drilling, expanding, reaming of hole. Main transmission is driven by the spindle AC servo motor, hydraulic gear change and two gears step less speed regulation. Worktable is manual 4-jaw single movement chuck.

#### **Main Features:**

- 1. CNC vertical lathe, the CNC system uses Siemens 828DD system, there is a vertical tool post, the maximum machining diameter is 1600mm to 2600mm of single column vertical lathe, For CK5116 type, it is designed with the table diameter of 1400mm, and the standard maximum machining height is 1200mm.
- 2. The transmission device is a four-speed sleepless transmission, which is convenient, sensitive and reliable.
- 3. Set in the system, all gears use 40Cr grinding gears, which have the characteristics of high rotation accuracy and low noise.
- 4. The machine is suitable for high speed steel tools and carbide cutting tool processing of non-ferrous metal, black metal and nonmetal materials. On the machine can complete the following processes:Turning the inner and outer cylindrical surface of the plane; all kinds of hook face, inner and outer cone face, thread, cutting slot and cutting.