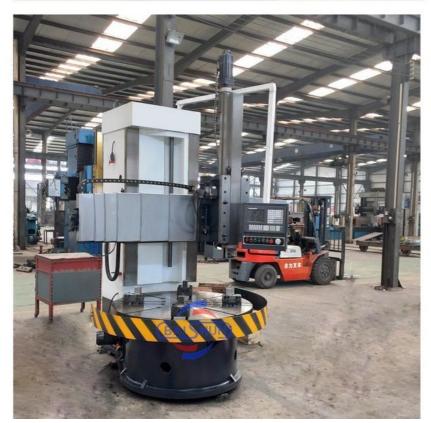

#### 4 Position Electrical Tools CNC Vertical Lathe Machine CK5116A Vertical Lathe

China Hot sale Multi-purpose CNC Vertical Turning Lathe is suitable to process ferrous metal, nonferrous metals and partial non-metallic material, and could achieve the processing of turning of the end face, inside and outside cylindrical surface, inside and outside circular conical surface and drilling, expanding, reaming of hole. Main transmission is driven by the spindle AC servo motor, hydraulic gear change and two gears step less speed regulation. Worktable is manual 4-jaw single movement chuck.

#### **Main Features:**

- 1. CNC vertical lathe, the CNC system uses Siemens 828DD system, there is a vertical tool post, the maximum machining diameter is 1600mm to 2600mm of single column vertical lathe, For CK5116 type, it is designed with the table diameter of 1400mm, and the standard maximum machining height is 1200mm.
- 2. The transmission device is a four-speed sleepless transmission, which is convenient, sensitive and reliable.
- 3. Set in the system, all gears use 40Cr grinding gears, which have the characteristics of high rotation accuracy and low noise.
- 4. The machine is suitable for high speed steel tools and carbide cutting tool processing of non-ferrous metal, black metal and nonmetal materials. On the machine can complete the following processes:Turning the inner and outer cylindrical surface of the plane; all kinds of hook face, inner and outer cone face, thread, cutting slot and cutting.

#### **Detail Machine Photo:**

**Shipping and Delivering:** 

For more details and specifications, please contact:

Ms. Elena Xie

(Sales Manager)

Ph:/Whatsapp: +86 17838375098

Email: elena@goodlathe.com

Tel:+86 371-55661885