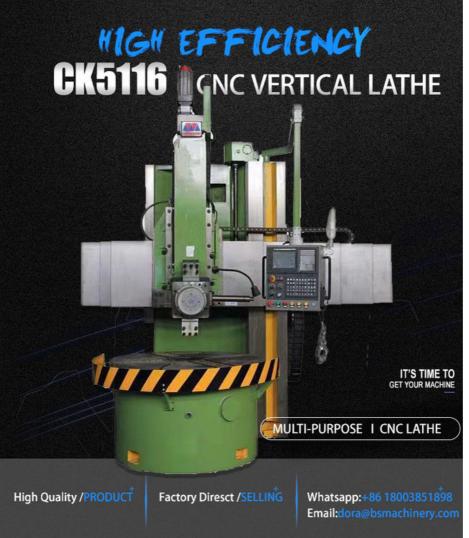

# Cnc Lathe Machine Price Single Column Automatic Vertical Turning Center With Protection Cover

## **Product Specification**

- Product Name:
- With Protection Cover • Machine Type: CK5116 • Max. Turning 1600 Diameter(mm): . Max. Height Of 1200 Workpiece(mm): • Worktable Size(mm): 1400 • Max.weight Of Workpiece: 3.2tons • No. Of Spindles: Single 380V • Voltage: . Key Words: Vertical Turning Center • Function: Metal Turning Highlight: Automatic Vertical Turning Center, Cnc Lathe Machine Price,

#### Key Features:

1. Our CNC vertical lathe is equipped with the Siemens 828DD system, ensuring precise control. It features a vertical tool post, allowing for a maximum machining diameter of 1600mm, a table diameter of 1400mm, and a maximum machining height of 1000mm.