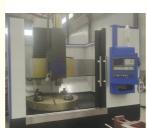

Cnc Lathe Machine Price Single Column

## **Product Specification**

- Product Name:
- With Protection Cover • Machine Type: CK5116 • Max. Turning 1600 Diameter(mm): . Max. Height Of 1200 Workpiece(mm): • Worktable Size(mm): 1400 • Max.weight Of Workpiece: 3.2tons • No. Of Spindles: Single 380V • Voltage: . Key Words: Vertical Turning Center • Function: Metal Turning Highlight: Automatic Vertical Turning Center, Cnc Lathe Machine Price,