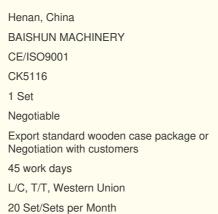

## **Product Specification**

- Product Name:
- With Protection Cover • Machine Type: CK5116 • Max. Turning 1600 Diameter(mm): . Max. Height Of 1200 Workpiece(mm): • Worktable Size(mm): 1400 • Max.weight Of Workpiece: 3.2tons • No. Of Spindles: Single 380V • Voltage: . Key Words: Vertical Turning Center • Function: Metal Turning Highlight: Automatic Vertical Turning Center, Cnc Lathe Machine Price,

### Product Description

**Cnc Lathe Machine Price Single Column Automatic Vertical Turning Center With Protection Cover** China Hot sale Multi-purpose CNC Vertical Turning Lathe is suitable to process ferrous metal, nonferrous metals and partial non-metallic material, and could achieve the processing of turning of the end face, inside and outside cylindrical surface, inside and outside circular conical surface and drilling, expanding, reaming of hole. Main transmission is driven by the spindle AC servo motor, hydraulic gear change and two gears step less speed regulation. Worktable is manual 4-jaw single movement chuck.

#### Key Features:

1. Our CNC vertical lathe is equipped with the Siemens 828DD system, ensuring precise control. It features a vertical tool post, allowing for a maximum machining diameter of 1600mm, a table diameter of 1400mm, and a maximum machining height of 1000mm.