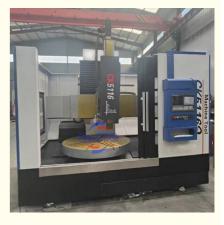

## **Product Specification**

- Product Name:
- With Protection Cover • Machine Type: CK5116 • Max. Turning 1600 Diameter(mm): . Max. Height Of 1200 Workpiece(mm): • Worktable Size(mm): 1400 • Max.weight Of Workpiece: 3.2tons • No. Of Spindles: Single 380V • Voltage: . Key Words: Vertical Turning Center • Function: Metal Turning Highlight: Automatic Vertical Turning Center, Cnc Lathe Machine Price,

### Product Description

**Cnc Lathe Machine Price Single Column Automatic Vertical Turning Center With Protection Cover** China Hot sale Multi-purpose CNC Vertical Turning Lathe is suitable to process ferrous metal, nonferrous metals and partial non-metallic material, and could achieve the processing of turning of the end face, inside and outside cylindrical surface, inside and outside circular conical surface and drilling, expanding, reaming of hole. Main transmission is driven by the spindle AC servo motor, hydraulic gear change and two gears step less speed regulation. Worktable is manual 4-jaw single movement chuck.

#### Key Features:

1. Our CNC vertical lathe is equipped with the Siemens 828DD system, ensuring precise control. It features a vertical tool post, allowing for a maximum machining diameter of 1600mm, a table diameter of 1400mm, and a maximum machining height of 1000mm.