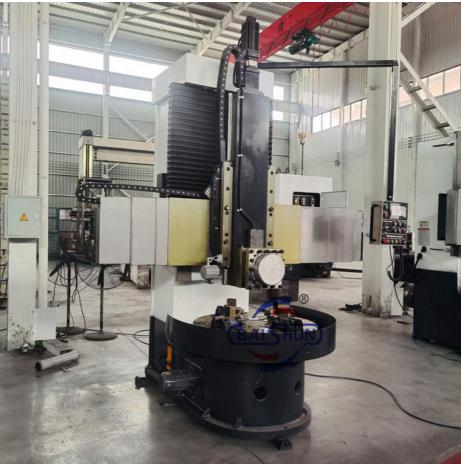

# Cnc Vertical Lathe Machine Torno CK5112 Cnc Lathe Machine Tools Vertical

#### Cnc Vertical Lathe Machine Torno CK5112 Cnc Lathe Machine Tools Vertical:

China Hot sale Multi-purpose CNC Vertical Turning Lathe is suitable to process ferrous metal, nonferrous metals and partial non-metallic material, and could achieve the processing of turning of the end face, inside and outside cylindrical surface, inside and outside circular conical surface and drilling, expanding, reaming of hole. Main transmission is driven by the spindle AC servo motor, hydraulic gear change and two gears step less speed regulation. Worktable is manual 4-jaw single movement chuck.

### CK5112 CNC Vertical Lathe

#### Main Features:

1. CNC vertical lathe, the CNC system uses Siemens 828DD system, there is a vertical tool post, the maximum machining diameter can be 800mm to 2600mm of single column vertical lathe, For CK5112 type, it is designed with the table diameter of 1000mm, and the maximum machining height is 1000mm.