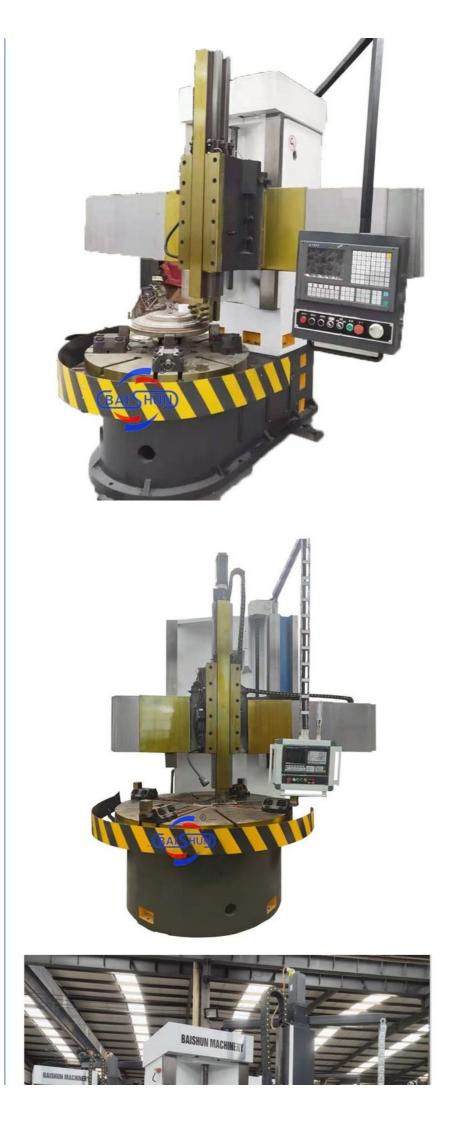

#### Cnc Vertical Lathe Machine Torno CK5112 Cnc Lathe Machine Tools Vertical:

China Hot sale Multi-purpose CNC Vertical Turning Lathe is suitable to process ferrous metal, nonferrous metals and partial non-metallic material, and could achieve the processing of turning of the end face, inside and outside cylindrical surface, inside and outside circular conical surface and drilling, expanding, reaming of hole. Main transmission is driven by the spindle AC servo motor, hydraulic gear change and two gears step less speed regulation. Worktable is manual 4-jaw single movement chuck.

### CK5112 CNC Vertical Lathe

#### Main Features:

1. CNC vertical lathe, the CNC system uses Siemens 828DD system, there is a vertical tool post, the maximum machining diameter can be 800mm to 2600mm of single column vertical lathe, For CK5112 type, it is designed with the table diameter of 1000mm, and the maximum machining height is 1000mm.