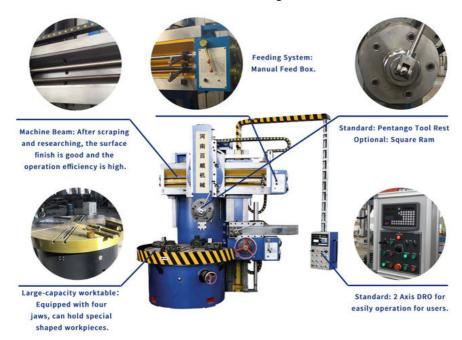

### **Product Specification**

• Product Name: Cnc Vertical Turning Turret CK5123 Model: Max. Turning 2300 Diameter(mm): • Table Size(mm): 2000 • Max. Heigh Of Workpiece 1400 (mm): • No. Of Spindles: Single • Positioning Accuracy (mm): ±0.005 • Voltage: 380V • Highlight: Single Column Cnc Vertical Lathe Machine, CK5123 Cnc Vertical Lathe Machine,

### CK5123 Cnc Vertical Lathe Machine VTL Single Column Cnc Vertical Turning Turret:

China Hot sale Multi-purpose CNC Vertical Turning Lathe is suitable to process ferrous metal, nonferrous metals and partial non-metallic material, and could achieve the processing of turning of the end face, inside and outside cylindrical surface, inside and outside circular conical surface and drilling, expanding, reaming of hole. Main transmission is driven by the spindle AC servo motor, hydraulic gear change and two gears step less speed regulation. Worktable is manual 4-jaw single movement chuck.