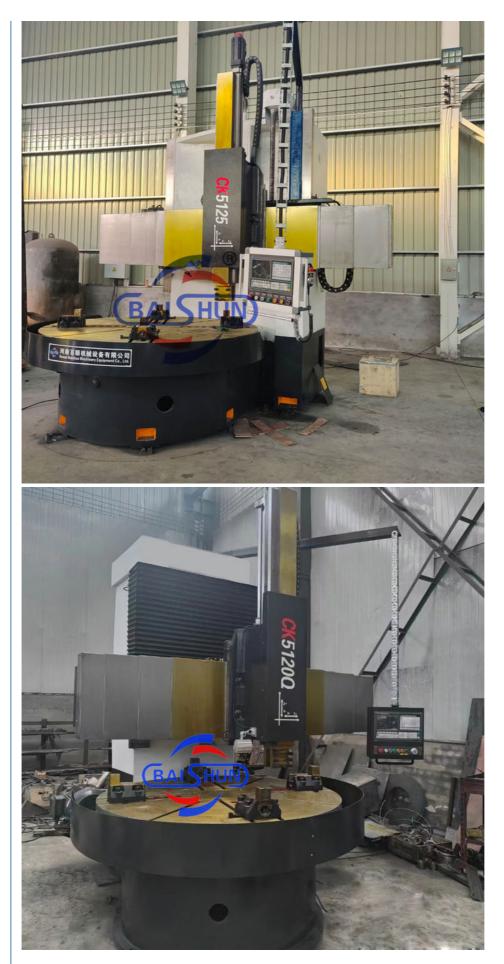

# CK5123 Cnc Vertical Lathe Machine VTL Single Column Cnc Vertical Turning Turret

### **Product Specification**

• Product Name: Cnc Vertical Turning Turret CK5123 Model: Max. Turning 2300 Diameter(mm): • Table Size(mm): 2000 • Max. Heigh Of Workpiece 1400 (mm): • No. Of Spindles: Single • Positioning Accuracy (mm): ±0.005 • Voltage: 380V • Highlight: Single Column Cnc Vertical Lathe Machine, CK5123 Cnc Vertical Lathe Machine,

### CK5123 Cnc Vertical Lathe Machine VTL Single Column Cnc Vertical Turning Turret:

China Hot sale Multi-purpose CNC Vertical Turning Lathe is suitable to process ferrous metal, nonferrous metals and partial non-metallic material, and could achieve the processing of turning of the end face, inside and outside cylindrical surface, inside and outside circular conical surface and drilling, expanding, reaming of hole. Main transmission is driven by the spindle AC servo motor, hydraulic gear change and two gears step less speed regulation. Worktable is manual 4-jaw single movement chuck.