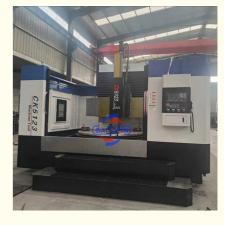

# CK5123 Cnc Vertical Lathe Machine VTL Single Column Cnc Vertical Turning Turret

### CK5123 Cnc Vertical Lathe Machine VTL Single Column Cnc Vertical Turning Turret:

China Hot sale Multi-purpose CNC Vertical Turning Lathe is suitable to process ferrous metal, nonferrous metals and partial non-metallic material, and could achieve the processing of turning of the end face, inside and outside cylindrical surface, inside and outside circular conical surface and drilling, expanding, reaming of hole. Main transmission is driven by the spindle AC servo motor, hydraulic gear change and two gears step less speed regulation. Worktable is manual 4-jaw single movement chuck.