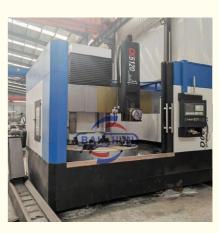

ical Turning Turret

## Basic Information

- Place of Origin:
- Brand Name:
- Certification:
- Model Number:
- Minimum Order Quantity:
- Price:
- Packaging Details:
- Delivery Time:
- Payment Terms:
- Supply Ability:
- BAISHUN MACHINERY CE/ISO9001 CK5123 1 Set Negotiable Export standard wooden case package or Negotiation with customers 30-35 work days L/C, T/T, Western Union

20 Set/Sets per Month

VTL Cnc Vertical Lathe Machine

Henan, China



### **Product Specification**

• Product Name: Cnc Vertical Turning Turret CK5123 Model: Max. Turning 2300 Diameter(mm): • Table Size(mm): 2000 • Max. Heigh Of Workpiece 1400 (mm): • No. Of Spindles: Single • Positioning Accuracy (mm): ±0.005 • Voltage: 380V • Highlight: Single Column Cnc Vertical Lathe Machine, CK5123 Cnc Vertical Lathe Machine,



### More Images



### CK5123 Cnc Vertical Lathe Machine VTL Single Column Cnc Vertical Turning Turret:



China Hot sale Multi-purpose CNC Vertical Turning Lathe is suitable to process ferrous metal, nonferrous metals and partial non-metallic material, and could achieve the processing of turning of the end face, inside and outside cylindrical surface, inside and outside circular conical surface and drilling, expanding, reaming of hole. Main transmission is driven by the spindle AC servo motor, hydraulic gear change and two gears step less speed regulation. Worktable is manual 4-jaw single movement chuck.

BAISHUN has strong technical force, the advanced production equipment, and the perfect administration system. Our productions have good quality, advanced technology. These single & dou