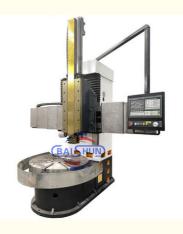

#### Industrial Metal Turning Vertical Type Single Column CNC Lathe Machine

China Hot sale Multi-purpose CNC Vertical Turning Lathe is suitable to process ferrous metal, nonferrous metals and partial non-metallic material, and could achieve the processing of turning of the end face, inside and outside cylindrical surface, inside and outside circular conical surface and drilling, expanding, reaming of hole. Main transmission is driven by the spindle AC servo motor, hydraulic gear change and two gears step less speed regulation. Worktable is manual 4-jaw single movement chuck.

## CK5112 CNC Vertical Lathe

#### Main Features:

1. CNC vertical lathe, the CNC system uses Siemens 828DD system, there is a vertical tool post, the maximum machining diameter can be 800mm to 2600mm of single column vertical lathe, For CK5112 type, it is designed with the table diameter of 1000mm, and the maximum machining height is 1000mm.