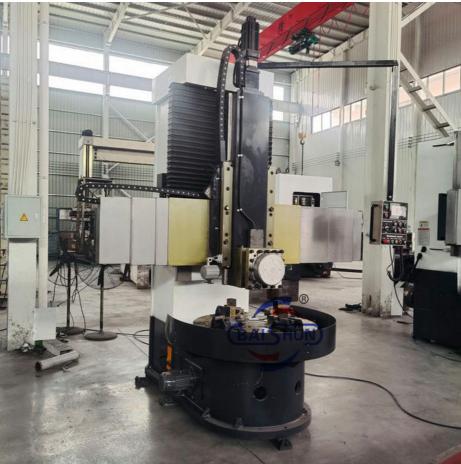

#### Industrial Metal Turning Vertical Type Single Column CNC Lathe Machine

China Hot sale Multi-purpose CNC Vertical Turning Lathe is suitable to process ferrous metal, nonferrous metals and partial non-metallic material, and could achieve the processing of turning of the end face, inside and outside cylindrical surface, inside and outside circular conical surface and drilling, expanding, reaming of hole. Main transmission is driven by the spindle AC servo motor, hydraulic gear change and two gears step less speed regulation. Worktable is manual 4-jaw single movement chuck.

## CK5112 CNC Vertical Lathe

#### Main Features:

1. CNC vertical lathe, the CNC system uses Siemens 828DD system, there is a vertical tool post, the maximum machining diameter can be 800mm to 2600mm of single column vertical lathe, For CK5112 type, it is designed with the table diameter of 1000mm, and the maximum machining height is 1000mm.