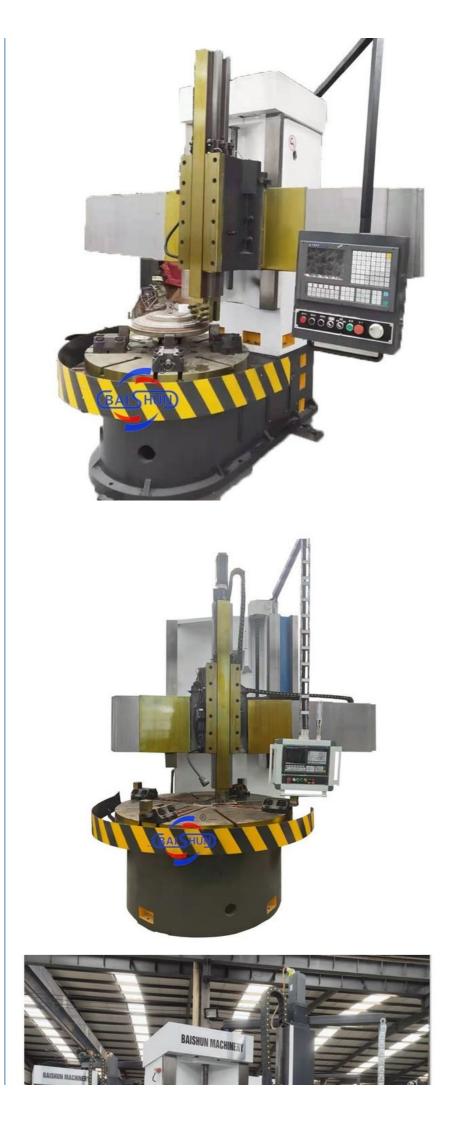

# More Images

## CK5112 CNC Vertical Lathe

#### Main Features:

1. CNC vertical lathe, the CNC system uses Siemens 828DD system, there is a vertical tool post, the maximum machining diameter can be 800mm to 2600mm of single column vertical lathe, For CK5112 type, it is designed with the table diameter of 1000mm, and the maximum machining height is 1000mm.