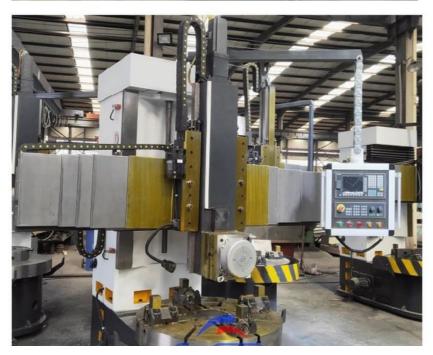

#### Factory Supply CK5112 Heavy Duty Lathe Machine Tool Vertical Lathe CNC

China Hot sale Multi-purpose CNC Vertical Turning Lathe is suitable to process ferrous metal, nonferrous metals and partial non-metallic material, and could achieve the processing of turning of the end face, inside and outside cylindrical surface, inside and outside circular conical surface and drilling, expanding, reaming of hole. Main transmission is driven by the spindle AC servo motor, hydraulic gear change and two gears step less speed regulation. Worktable is manual 4-jaw single movement chuck.

#### **CK5112 CNC Vertical Lathe**

#### **Main Features:**

- 1. CNC vertical lathe, the CNC system uses Siemens 828DD system, there is a vertical tool post, the maximum machining diameter can be 800mm to 2600mm of single column vertical lathe, For CK5112 type, it is designed with the table diameter of 1000mm, and the maximum machining height is 1000mm.
- 2. The transmission device is a four-speed sleepless transmission, which is convenient, sensitive and reliable.
- 3. Set in the system, all gears use 40Cr grinding gears, which have the characteristics of high rotation accuracy and low noise.
- 4. The machine is suitable for high speed steel tools and carbide cutting tool processing of non-ferrous metal, black metal and nonmetal materials. On the machine can complete the following processes:Turning the inner and outer cylindrical surface of the plane; all kinds of hook face, inner and outer cone face, thread, cutting slot and cutting.