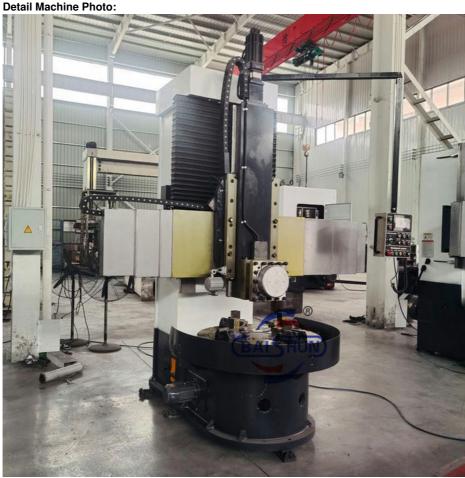

#### Factory Supply CK5112 Heavy Duty Lathe Machine Tool Vertical Lathe CNC

China Hot sale Multi-purpose CNC Vertical Turning Lathe is suitable to process ferrous metal, nonferrous metals and partial non-metallic material, and could achieve the processing of turning of the end face, inside and outside cylindrical surface, inside and outside circular conical surface and drilling, expanding, reaming of hole. Main transmission is driven by the spindle AC servo motor, hydraulic gear change and two gears step less speed regulation. Worktable is manual 4-jaw single movement chuck.

#### **CK5112 CNC Vertical Lathe**

#### **Main Features:**

- 1. CNC vertical lathe, the CNC system uses Siemens 828DD system, there is a vertical tool post, the maximum machining diameter can be 800mm to 2600mm of single column vertical lathe, For CK5112 type, it is designed with the table diameter of 1000mm, and the maximum machining height is 1000mm.
- 2. The transmission device is a four-speed sleepless transmission, which is convenient, sensitive and reliable.
- 3. Set in the system, all gears use 40Cr grinding gears, which have the characteristics of high rotation accuracy and low noise.
- 4. The machine is suitable for high speed steel tools and carbide cutting tool processing of non-ferrous metal, black metal and nonmetal materials. On the machine can complete the following processes:Turning the inner and outer cylindrical surface of the plane; all kinds of hook face, inner and outer cone face, thread, cutting slot and cutting.