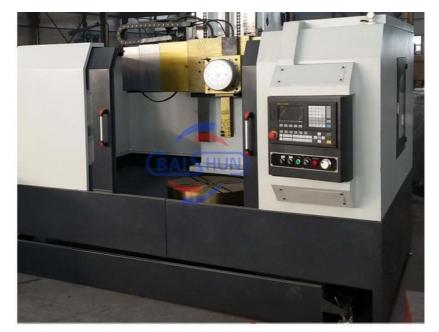

#### Factory Supply CK5112 Heavy Duty Lathe Machine Tool Vertical Lathe CNC

China Hot sale Multi-purpose CNC Vertical Turning Lathe is suitable to process ferrous metal, nonferrous metals and partial non-metallic material, and could achieve the processing of turning of the end face, inside and outside cylindrical surface, inside and outside circular conical surface and drilling, expanding, reaming of hole. Main transmission is driven by the spindle AC servo motor, hydraulic gear change and two gears step less speed regulation. Worktable is manual 4-jaw single movement chuck.

#### **CK5112 CNC Vertical Lathe**

#### **Main Features:**

- 1. CNC vertical lathe, the CNC system uses Siemens 828DD system, there is a vertical tool post, the maximum machining diameter can be 800mm to 2600mm of single column vertical lathe, For CK5112 type, it is designed with the table diameter of 1000mm, and the maximum machining height is 1000mm.
- 2. The transmission device is a four-speed sleepless transmission, which is convenient, sensitive and reliable.
- 3. Set in the system, all gears use 40Cr grinding gears, which have the characteristics of high rotation accuracy and low noise.
- 4. The machine is suitable for high speed steel tools and carbide cutting tool processing of non-ferrous metal, black metal and nonmetal materials. On the machine can complete the following processes:Turning the inner and outer cylindrical surface of the plane; all kinds of hook face, inner and outer cone face, thread, cutting slot and cutting.