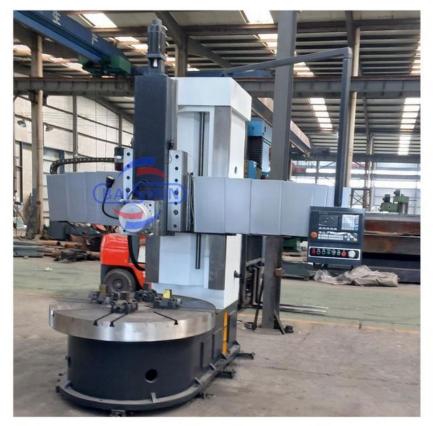

#### Factory Supply CK5112 Heavy Duty Lathe Machine Tool Vertical Lathe CNC

China Hot sale Multi-purpose CNC Vertical Turning Lathe is suitable to process ferrous metal, nonferrous metals and partial non-metallic material, and could achieve the processing of turning of the end face, inside and outside cylindrical surface, inside and outside circular conical surface and drilling, expanding, reaming of hole. Main transmission is driven by the spindle AC servo motor, hydraulic gear change and two gears step less speed regulation. Worktable is manual 4-jaw single movement chuck.

#### **CK5112 CNC Vertical Lathe**

#### **Main Features:**

- 1. CNC vertical lathe, the CNC system uses Siemens 828DD system, there is a vertical tool post, the maximum machining diameter can be 800mm to 2600mm of single column vertical lathe, For CK5112 type, it is designed with the table diameter of 1000mm, and the maximum machining height is 1000mm.
- 2. The transmission device is a four-speed sleepless transmission, which is convenient, sensitive and reliable.
- 3. Set in the system, all gears use 40Cr grinding gears, which have the characteristics of high rotation accuracy and low noise.
- 4. The machine is suitable for high speed steel tools and carbide cutting tool processing of non-ferrous metal, black metal and nonmetal materials. On the machine can complete the following processes:Turning the inner and outer cylindrical surface of the plane; all kinds of hook face, inner and outer cone face, thread, cutting slot and cutting.