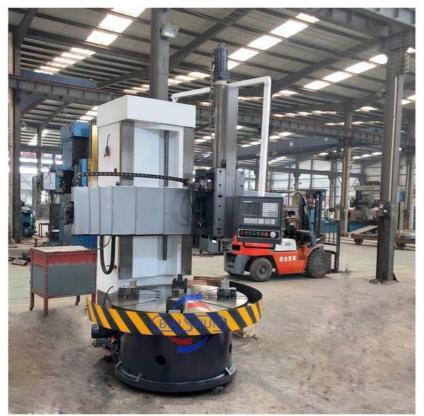

#### Factory Supply CK5112 Heavy Duty Lathe Machine Tool Vertical Lathe CNC

China Hot sale Multi-purpose CNC Vertical Turning Lathe is suitable to process ferrous metal, nonferrous metals and partial non-metallic material, and could achieve the processing of turning of the end face, inside and outside cylindrical surface, inside and outside circular conical surface and drilling, expanding, reaming of hole. Main transmission is driven by the spindle AC servo motor, hydraulic gear change and two gears step less speed regulation. Worktable is manual 4-jaw single movement chuck.

#### **CK5112 CNC Vertical Lathe**

#### **Main Features:**

- 1. CNC vertical lathe, the CNC system uses Siemens 828DD system, there is a vertical tool post, the maximum machining diameter can be 800mm to 2600mm of single column vertical lathe, For CK5112 type, it is designed with the table diameter of 1000mm, and the maximum machining height is 1000mm.
- 2. The transmission device is a four-speed sleepless transmission, which is convenient, sensitive and reliable.
- 3. Set in the system, all gears use 40Cr grinding gears, which have the characteristics of high rotation accuracy and low noise.
- 4. The machine is suitable for high speed steel tools and carbide cutting tool processing of non-ferrous metal, black metal and nonmetal materials. On the machine can complete the following processes:Turning the inner and outer cylindrical surface of the plane; all kinds of hook face, inner and outer cone face, thread, cutting slot and cutting.