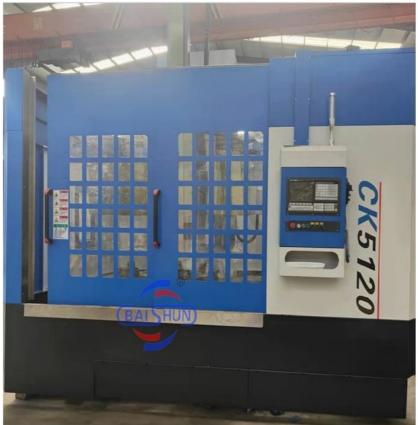

#### Factory Supply CK5112 Heavy Duty Lathe Machine Tool Vertical Lathe CNC

China Hot sale Multi-purpose CNC Vertical Turning Lathe is suitable to process ferrous metal, nonferrous metals and partial non-metallic material, and could achieve the processing of turning of the end face, inside and outside cylindrical surface, inside and outside circular conical surface and drilling, expanding, reaming of hole. Main transmission is driven by the spindle AC servo motor, hydraulic gear change and two gears step less speed regulation. Worktable is manual 4-jaw single movement chuck.

#### **CK5112 CNC Vertical Lathe**

#### **Main Features:**

- 1. CNC vertical lathe, the CNC system uses Siemens 828DD system, there is a vertical tool post, the maximum machining diameter can be 800mm to 2600mm of single column vertical lathe, For CK5112 type, it is designed with the table diameter of 1000mm, and the maximum machining height is 1000mm.
- 2. The transmission device is a four-speed sleepless transmission, which is convenient, sensitive and reliable.
- 3. Set in the system, all gears use 40Cr grinding gears, which have the characteristics of high rotation accuracy and low noise.
- 4. The machine is suitable for high speed steel tools and carbide cutting tool processing of non-ferrous metal, black metal and nonmetal materials. On the machine can complete the following processes:Turning the inner and outer cylindrical surface of the plane; all kinds of hook face, inner and outer cone face, thread, cutting slot and cutting.