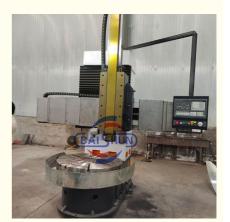

#### Factory Supply CK5112 Heavy Duty Lathe Machine Tool Vertical Lathe CNC

China Hot sale Multi-purpose CNC Vertical Turning Lathe is suitable to process ferrous metal, nonferrous metals and partial non-metallic material, and could achieve the processing of turning of the end face, inside and outside cylindrical surface, inside and outside circular conical surface and drilling, expanding, reaming of hole. Main transmission is driven by the spindle AC servo motor, hydraulic gear change and two gears step less speed regulation. Worktable is manual 4-jaw single movement chuck.

#### **CK5112 CNC Vertical Lathe**

#### **Main Features:**

- 1. CNC vertical lathe, the CNC system uses Siemens 828DD system, there is a vertical tool post, the maximum machining diameter can be 800mm to 2600mm of single column vertical lathe, For CK5112 type, it is designed with the table diameter of 1000mm, and the maximum machining height is 1000mm.
- 2. The transmission device is a four-speed sleepless transmission, which is convenient, sensitive and reliable.
- 3. Set in the system, all gears use 40Cr grinding gears, which have the characteristics of high rotation accuracy and low noise.
- 4. The machine is suitable for high speed steel tools and carbide cutting tool processing of non-ferrous metal, black metal and nonmetal materials. On the machine can complete the following processes:Turning the inner and outer cylindrical surface of the plane; all kinds of hook face, inner and outer cone face, thread, cutting slot and cutting.