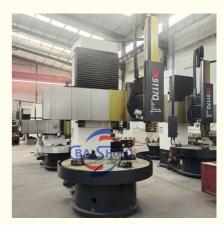

#### Factory Supply CK5112 Heavy Duty Lathe Machine Tool Vertical Lathe CNC

China Hot sale Multi-purpose CNC Vertical Turning Lathe is suitable to process ferrous metal, nonferrous metals and partial non-metallic material, and could achieve the processing of turning of the end face, inside and outside cylindrical surface, inside and outside circular conical surface and drilling, expanding, reaming of hole. Main transmission is driven by the spindle AC servo motor, hydraulic gear change and two gears step less speed regulation. Worktable is manual 4-jaw single movement chuck.

#### **CK5112 CNC Vertical Lathe**

#### **Main Features:**

- 1. CNC vertical lathe, the CNC system uses Siemens 828DD system, there is a vertical tool post, the maximum machining diameter can be 800mm to 2600mm of single column vertical lathe, For CK5112 type, it is designed with the table diameter of 1000mm, and the maximum machining height is 1000mm.
- 2. The transmission device is a four-speed sleepless transmission, which is convenient, sensitive and reliable.
- 3. Set in the system, all gears use 40Cr grinding gears, which have the characteristics of high rotation accuracy and low noise.
- 4. The machine is suitable for high speed steel tools and carbide cutting tool processing of non-ferrous metal, black metal and nonmetal materials. On the machine can complete the following processes:Turning the inner and outer cylindrical surface of the plane; all kinds of hook face, inner and outer cone face, thread, cutting slot and cutting.