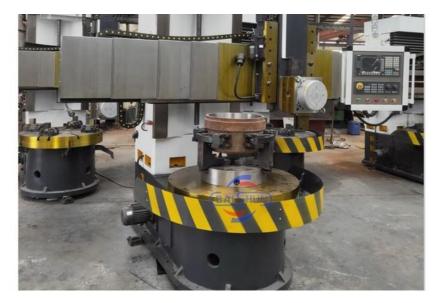

#### Factory Supply CK5112 Heavy Duty Lathe Machine Tool Vertical Lathe CNC

China Hot sale Multi-purpose CNC Vertical Turning Lathe is suitable to process ferrous metal, nonferrous metals and partial non-metallic material, and could achieve the processing of turning of the end face, inside and outside cylindrical surface, inside and outside circular conical surface and drilling, expanding, reaming of hole. Main transmission is driven by the spindle AC servo motor, hydraulic gear change and two gears step less speed regulation. Worktable is manual 4-jaw single movement chuck.

#### **CK5112 CNC Vertical Lathe**

#### **Main Features:**

- 1. CNC vertical lathe, the CNC system uses Siemens 828DD system, there is a vertical tool post, the maximum machining diameter can be 800mm to 2600mm of single column vertical lathe, For CK5112 type, it is designed with the table diameter of 1000mm, and the maximum machining height is 1000mm.
- 2. The transmission device is a four-speed sleepless transmission, which is convenient, sensitive and reliable.
- 3. Set in the system, all gears use 40Cr grinding gears, which have the characteristics of high rotation accuracy and low noise.
- 4. The machine is suitable for high speed steel tools and carbide cutting tool processing of non-ferrous metal, black metal and nonmetal materials. On the machine can complete the following processes:Turning the inner and outer cylindrical surface of the plane; all kinds of hook face, inner and outer cone face, thread, cutting slot and cutting.