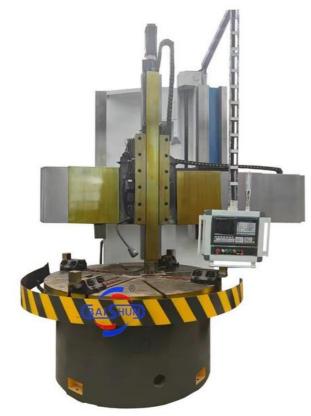

#### Factory Supply CK5112 Heavy Duty Lathe Machine Tool Vertical Lathe CNC

China Hot sale Multi-purpose CNC Vertical Turning Lathe is suitable to process ferrous metal, nonferrous metals and partial non-metallic material, and could achieve the processing of turning of the end face, inside and outside cylindrical surface, inside and outside circular conical surface and drilling, expanding, reaming of hole. Main transmission is driven by the spindle AC servo motor, hydraulic gear change and two gears step less speed regulation. Worktable is manual 4-jaw single movement chuck.

#### **CK5112 CNC Vertical Lathe**

#### **Main Features:**

- 1. CNC vertical lathe, the CNC system uses Siemens 828DD system, there is a vertical tool post, the maximum machining diameter can be 800mm to 2600mm of single column vertical lathe, For CK5112 type, it is designed with the table diameter of 1000mm, and the maximum machining height is 1000mm.
- 2. The transmission device is a four-speed sleepless transmission, which is convenient, sensitive and reliable.
- 3. Set in the system, all gears use 40Cr grinding gears, which have the characteristics of high rotation accuracy and low noise.
- 4. The machine is suitable for high speed steel tools and carbide cutting tool processing of non-ferrous metal, black metal and nonmetal materials. On the machine can complete the following processes:Turning the inner and outer cylindrical surface of the plane; all kinds of hook face, inner and outer cone face, thread, cutting slot and cutting.