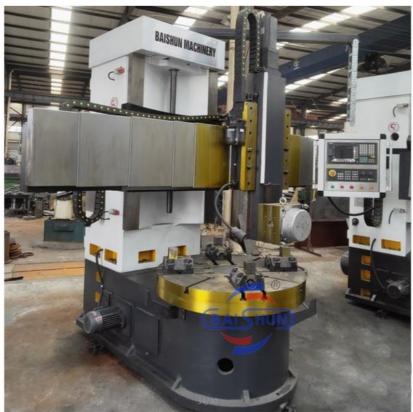

#### Factory Supply CK5112 Heavy Duty Lathe Machine Tool Vertical Lathe CNC

China Hot sale Multi-purpose CNC Vertical Turning Lathe is suitable to process ferrous metal, nonferrous metals and partial non-metallic material, and could achieve the processing of turning of the end face, inside and outside cylindrical surface, inside and outside circular conical surface and drilling, expanding, reaming of hole. Main transmission is driven by the spindle AC servo motor, hydraulic gear change and two gears step less speed regulation. Worktable is manual 4-jaw single movement chuck.

#### **CK5112 CNC Vertical Lathe**

#### **Main Features:**

- 1. CNC vertical lathe, the CNC system uses Siemens 828DD system, there is a vertical tool post, the maximum machining diameter can be 800mm to 2600mm of single column vertical lathe, For CK5112 type, it is designed with the table diameter of 1000mm, and the maximum machining height is 1000mm.
- 2. The transmission device is a four-speed sleepless transmission, which is convenient, sensitive and reliable.
- 3. Set in the system, all gears use 40Cr grinding gears, which have the characteristics of high rotation accuracy and low noise.
- 4. The machine is suitable for high speed steel tools and carbide cutting tool processing of non-ferrous metal, black metal and nonmetal materials. On the machine can complete the following processes:Turning the inner and outer cylindrical surface of the plane; all kinds of hook face, inner and outer cone face, thread, cutting slot and cutting.