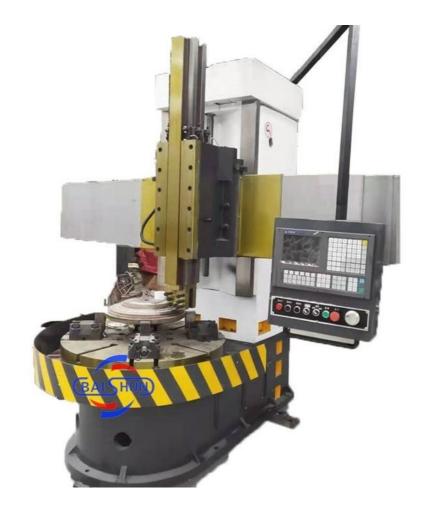

#### Factory Supply CK5112 Heavy Duty Lathe Machine Tool Vertical Lathe CNC

China Hot sale Multi-purpose CNC Vertical Turning Lathe is suitable to process ferrous metal, nonferrous metals and partial non-metallic material, and could achieve the processing of turning of the end face, inside and outside cylindrical surface, inside and outside circular conical surface and drilling, expanding, reaming of hole. Main transmission is driven by the spindle AC servo motor, hydraulic gear change and two gears step less speed regulation. Worktable is manual 4-jaw single movement chuck.

#### **CK5112 CNC Vertical Lathe**

#### **Main Features:**

- 1. CNC vertical lathe, the CNC system uses Siemens 828DD system, there is a vertical tool post, the maximum machining diameter can be 800mm to 2600mm of single column vertical lathe, For CK5112 type, it is designed with the table diameter of 1000mm, and the maximum machining height is 1000mm.
- 2. The transmission device is a four-speed sleepless transmission, which is convenient, sensitive and reliable.
- 3. Set in the system, all gears use 40Cr grinding gears, which have the characteristics of high rotation accuracy and low noise.
- 4. The machine is suitable for high speed steel tools and carbide cutting tool processing of non-ferrous metal, black metal and nonmetal materials. On the machine can complete the following processes:Turning the inner and outer cylindrical surface of the plane; all kinds of hook face, inner and outer cone face, thread, cutting slot and cutting.