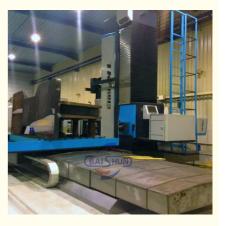

## High Accuracy Cnc Planer Type Boring Milling Machine Directly Supply Deep Hole Drilling Machine

### **Product Description**

High Accuracy Cnc Planer Type Boring Milling Machine Directly Supply Deep Hole Drilling Machine

### Structural performance

The machine tool has enough power and rigidity to meet the requirements of powerful milling: it has three feeds of X, Y, and W.The feeds in the X and Y directions have digital displays and clamping devices. It is a kind of excellent performance and process range. A wide range of advanced equipment with high precision and high production efficiency can completely replace planer and floor boring machines; this machine tool can complete drilling, reaming, boring, groove cutting and plane milling in one clamping.

In addition, it can also perform High-precision hole processing; it is an indispensable processing equipment for heavy machinery, construction machinery, rolling stock, mining equipment, large

motors, water turbines, steam turbines, ships, steel, military and other industrial sectors.