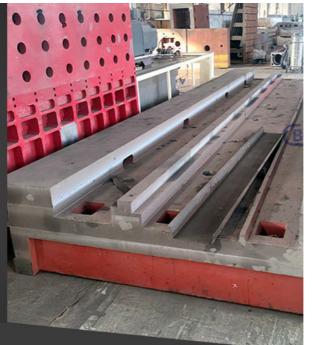

# MACHINE BED

The machine bed is built of resin, wood former with reasonable structure and rigidity.

# **PRODUCTION WORKSHOP**

CAREFUL AND RIGOROUS, PRECISE ASSEMBLY, EVERY PLACE IS DELICA TEEVERY SILK IS OUR DEDICATED EFFORT.