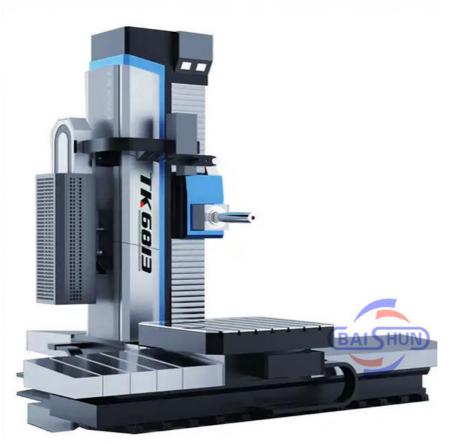

### **Product Specification**

| Product Name:                               | High Accuracy Cnc Planer Type Boring<br>Milling Machine Deep Hole Drilling Machine |  |
|---------------------------------------------|------------------------------------------------------------------------------------|--|
| • Туре:                                     | TK6813                                                                             |  |
| Spindle Bore:                               | 130mm                                                                              |  |
| • RAM Size:                                 | 380X420                                                                            |  |
| <ul> <li>Table Loading Capacity:</li> </ul> | 10000kg-40000kg                                                                    |  |
| • Function:                                 | Boring And Milling                                                                 |  |
| <ul> <li>Application:</li> </ul>            | Metal Machining                                                                    |  |
| Color:                                      | Customization                                                                      |  |
| • Highlight:                                | Cnc Planer Type Boring Milling Machine,<br>High Accuracy Boring Milling Machine    |  |

### TK68 CNC Planer type boring and milling machine:

| Item                                         | Unit   | TK6813                                           | TK6816                                                        |
|----------------------------------------------|--------|--------------------------------------------------|---------------------------------------------------------------|
| Spindle diameter                             | mm     | 130                                              | 160                                                           |
| Spindle taper                                |        | ISO 50                                           | ISO 50                                                        |
| Max. spindle speed                           | rpm    | 2-1500                                           | 2-1000                                                        |
| Motor power-Servo                            | KW     | 22/30                                            | 30/40                                                         |
| Table loading capacity                       | Kg     | 10000-40000                                      | 20000-60000                                                   |
| Table size                                   | mm     | 1400*1600<br>1600*1800<br>1800*2000<br>2000*2500 | 1400*1600<br>1600*1800<br>1800*2000<br>2000*2500<br>2500*3000 |
| Cross travel of table -X axis                | mm     | 3000(op: 4m, 5m)                                 | 4000(op: 4m,5m)                                               |
| Vertical travel of spindle head stock-Y axis | mm     | 2000(op: 3m, 4m)                                 | 2000(op: 3m, 4m)                                              |
| Longitude travel of spindle-Z axis           | mm     | 700                                              | 1000                                                          |
| Travel of column-V axis                      | mm     | 1600                                             | 2000                                                          |
| Table rotary indexing-B axis                 | 0      | 360                                              | 360                                                           |
| Travel speed of table X                      | mm/min | 0.5-6000                                         | 0.5-6000                                                      |
| Tool magazine                                | pcs    | 40/60                                            | 40/60                                                         |