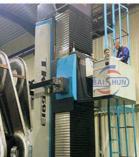

### Structural performance

The machine tool has enough power and rigidity to meet the requirements of powerful milling: it has three feeds of X, Y, and W.The feeds in the X and Y directions have digital displays and clamping devices. It is a kind of excellent performance and process range. A wide range of advanced equipment with high precision and high production efficiency can completely replace planer and floor boring machines; this machine tool can complete drilling, reaming, boring, groove cutting and plane milling in one clamping.

In addition, it can also perform High-precision hole processing; it is an indispensable processing equipment for heavy machinery, construction machinery, rolling stock, mining equipment, large

motors, water turbines, steam turbines, ships, steel, military and other industrial sectors.

## COLUMN

Most of high quality castings,resin and wool former are in a doubleframe structure, the column is of sufficient rigidity that allows the smooth movement of spindle box vertically.