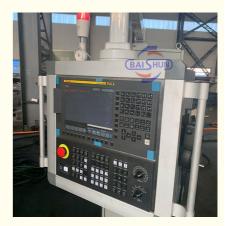

### Structural performance

The machine tool has enough power and rigidity to meet the requirements of powerful milling: it has three feeds of X, Y, and W.The feeds in the X and Y directions have digital displays and clamping devices. It is a kind of excellent performance and process range. A wide range of advanced equipment with high precision and high production efficiency can completely replace planer and floor boring machines; this machine tool can complete drilling, reaming, boring, groove cutting and plane milling in one clamping.