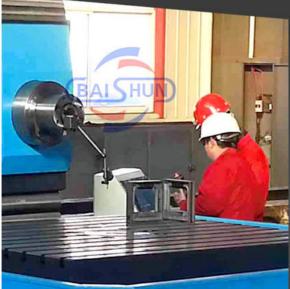

### Structural performance

The machine tool has enough power and rigidity to meet the requirements of powerful milling: it has three feeds of X, Y, and W.The feeds in the X and Y directions have digital displays and clamping devices. It is a kind of excellent performance and process range. A wide range of advanced equipment with high precision and high production efficiency can completely replace planer and floor boring machines; this machine tool can complete drilling, reaming, boring, groove cutting and plane milling in one clamping.

# **PRODUCTION WORKSHOP**

CAREFUL AND RIGOROUS, PRECISE ASSEMBLY, EVERY PLACE IS DELICA TEEVERY SILK IS OUR DEDICATED EFFORT.