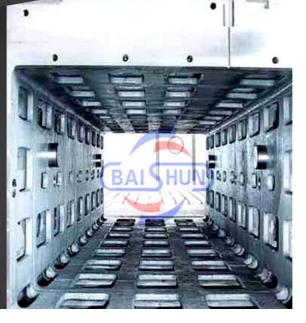

### TK68 CNC Planer type boring and milling machine:

| Item                                         | Unit   | TK6813                                           | TK6816                                                        |
|----------------------------------------------|--------|--------------------------------------------------|---------------------------------------------------------------|
| Spindle diameter                             | mm     | 130                                              | 160                                                           |
| Spindle taper                                |        | ISO 50                                           | ISO 50                                                        |
| Max. spindle speed                           | rpm    | 2-1500                                           | 2-1000                                                        |
| Motor power-Servo                            | KW     | 22/30                                            | 30/40                                                         |
| Table loading capacity                       | Kg     | 10000-40000                                      | 20000-60000                                                   |
| Table size                                   | mm     | 1400*1600<br>1600*1800<br>1800*2000<br>2000*2500 | 1400*1600<br>1600*1800<br>1800*2000<br>2000*2500<br>2500*3000 |
| Cross travel of table -X axis                | mm     | 3000(op: 4m, 5m)                                 | 4000(op: 4m,5m)                                               |
| Vertical travel of spindle head stock-Y axis | mm     | 2000(op: 3m, 4m)                                 | 2000(op: 3m, 4m)                                              |
| Longitude travel of spindle-Z axis           | mm     | 700                                              | 1000                                                          |
| Travel of column-V axis                      | mm     | 1600                                             | 2000                                                          |
| Table rotary indexing-B axis                 | 0      | 360                                              | 360                                                           |
| Travel speed of table X                      | mm/min | 0.5-6000                                         | 0.5-6000                                                      |
| Tool magazine                                | pcs    | 40/60                                            | 40/60                                                         |