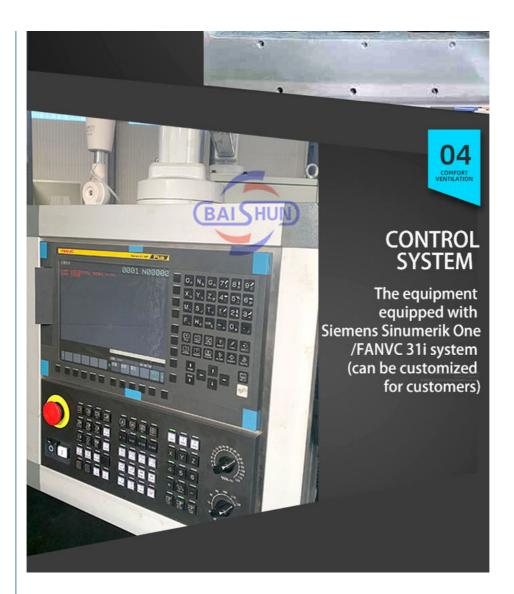

### TK68 CNC Planer type boring and milling machine:

| Item                                         | Unit   | TK6813                                           | TK6816                                                        |
|----------------------------------------------|--------|--------------------------------------------------|---------------------------------------------------------------|
| Spindle diameter                             | mm     | 130                                              | 160                                                           |
| Spindle taper                                |        | ISO 50                                           | ISO 50                                                        |
| Max. spindle speed                           | rpm    | 2-1500                                           | 2-1000                                                        |
| Motor power-Servo                            | KW     | 22/30                                            | 30/40                                                         |
| Table loading capacity                       | Kg     | 10000-40000                                      | 20000-60000                                                   |
| Table size                                   | mm     | 1400*1600<br>1600*1800<br>1800*2000<br>2000*2500 | 1400*1600<br>1600*1800<br>1800*2000<br>2000*2500<br>2500*3000 |
| Cross travel of table -X axis                | mm     | 3000(op: 4m, 5m)                                 | 4000(op: 4m,5m)                                               |
| Vertical travel of spindle head stock-Y axis | mm     | 2000(op: 3m, 4m)                                 | 2000(op: 3m, 4m)                                              |
| Longitude travel of spindle-Z axis           | mm     | 700                                              | 1000                                                          |
| Travel of column-V axis                      | mm     | 1600                                             | 2000                                                          |
| Table rotary indexing-B axis                 | 0      | 360                                              | 360                                                           |
| Travel speed of table X                      | mm/min | 0.5-6000                                         | 0.5-6000                                                      |
| Tool magazine                                | pcs    | 40/60                                            | 40/60                                                         |