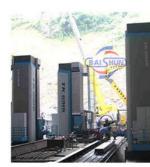

## High Accuracy Cnc Planer Type Boring Milling Machine Directly Supply Deep Hole Drilling Machine

### **Product Description**

High Accuracy Cnc Planer Type Boring Milling Machine Directly Supply Deep Hole Drilling Machine

### Structural performance

The machine tool has enough power and rigidity to meet the requirements of powerful milling: it has three feeds of X, Y, and W.The feeds in the X and Y directions have digital displays and clamping devices. It is a kind of excellent performance and process range. A wide range of advanced equipment with high precision and high production efficiency can completely replace planer and floor boring machines; this machine tool can complete drilling, reaming, boring, groove cutting and plane milling in one clamping.

In addition, it can also perform High-precision hole processing; it is an indispensable processing equipment for heavy machinery, construction machinery, rolling stock, mining equipment, large

motors, water turbines, steam turbines, ships, steel, military and other industrial sectors.