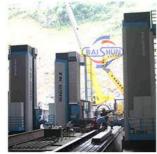

# More Images

TK68系列(带滑枕)的结构

TK68 CNC Planer type boring and milling machine:

| Item                                         | Unit   | TK6813                                           | TK6816                                                        |
|----------------------------------------------|--------|--------------------------------------------------|---------------------------------------------------------------|
| Spindle diameter                             | mm     | 130                                              | 160                                                           |
| Spindle taper                                |        | ISO 50                                           | ISO 50                                                        |
| Max. spindle speed                           | rpm    | 2-1500                                           | 2-1000                                                        |
| Motor power-Servo                            | KW     | 22/30                                            | 30/40                                                         |
| Table loading capacity                       | Kg     | 10000-40000                                      | 20000-60000                                                   |
| Table size                                   | mm     | 1400*1600<br>1600*1800<br>1800*2000<br>2000*2500 | 1400*1600<br>1600*1800<br>1800*2000<br>2000*2500<br>2500*3000 |
| Cross travel of table -X axis                | mm     | 3000(op: 4m, 5m)                                 | 4000(op: 4m,5m)                                               |
| Vertical travel of spindle head stock-Y axis | mm     | 2000(op: 3m, 4m)                                 | 2000(op: 3m, 4m)                                              |
| Longitude travel of spindle-Z axis           | mm     | 700                                              | 1000                                                          |
| Travel of column-V axis                      | mm     | 1600                                             | 2000                                                          |
| Table rotary indexing-B axis                 | 0      | 360                                              | 360                                                           |
| Travel speed of table X                      | mm/min | 0.5-6000                                         | 0.5-6000                                                      |
| Tool magazine                                | pcs    | 40/60                                            | 40/60                                                         |