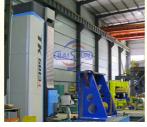

# More Images

TK68系列(带滑枕)的结构

TK68 CNC Planer type boring and milling machine:

| Item                                         | Unit   | TK6813                                           | TK6816                                                        |
|----------------------------------------------|--------|--------------------------------------------------|---------------------------------------------------------------|
| Spindle diameter                             | mm     | 130                                              | 160                                                           |
| Spindle taper                                |        | ISO 50                                           | ISO 50                                                        |
| Max. spindle speed                           | rpm    | 2-1500                                           | 2-1000                                                        |
| Motor power-Servo                            | KW     | 22/30                                            | 30/40                                                         |
| Table loading capacity                       | Kg     | 10000-40000                                      | 20000-60000                                                   |
| Table size                                   | mm     | 1400*1600<br>1600*1800<br>1800*2000<br>2000*2500 | 1400*1600<br>1600*1800<br>1800*2000<br>2000*2500<br>2500*3000 |
| Cross travel of table -X axis                | mm     | 3000(op: 4m, 5m)                                 | 4000(op: 4m,5m)                                               |
| Vertical travel of spindle head stock-Y axis | mm     | 2000(op: 3m, 4m)                                 | 2000(op: 3m, 4m)                                              |
| Longitude travel of spindle-Z axis           | mm     | 700                                              | 1000                                                          |
| Travel of column-V axis                      | mm     | 1600                                             | 2000                                                          |
| Table rotary indexing-B axis                 | 0      | 360                                              | 360                                                           |
| Travel speed of table X                      | mm/min | 0.5-6000                                         | 0.5-6000                                                      |
| Tool magazine                                | pcs    | 40/60                                            | 40/60                                                         |