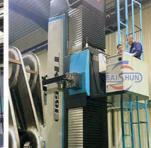

# More Images

TK68系列(带滑枕)的结构

TK68 CNC Planer type boring and milling machine:

| Item                                         | Unit   | TK6813                                           | TK6816                                                        |
|----------------------------------------------|--------|--------------------------------------------------|---------------------------------------------------------------|
| Spindle diameter                             | mm     | 130                                              | 160                                                           |
| Spindle taper                                |        | ISO 50                                           | ISO 50                                                        |
| Max. spindle speed                           | rpm    | 2-1500                                           | 2-1000                                                        |
| Motor power-Servo                            | KW     | 22/30                                            | 30/40                                                         |
| Table loading capacity                       | Kg     | 10000-40000                                      | 20000-60000                                                   |
| Table size                                   | mm     | 1400*1600<br>1600*1800<br>1800*2000<br>2000*2500 | 1400*1600<br>1600*1800<br>1800*2000<br>2000*2500<br>2500*3000 |
| Cross travel of table -X axis                | mm     | 3000(op: 4m, 5m)                                 | 4000(op: 4m,5m)                                               |
| Vertical travel of spindle head stock-Y axis | mm     | 2000(op: 3m, 4m)                                 | 2000(op: 3m, 4m)                                              |
| Longitude travel of spindle-Z axis           | mm     | 700                                              | 1000                                                          |
| Travel of column-V axis                      | mm     | 1600                                             | 2000                                                          |
| Table rotary indexing-B axis                 | 0      | 360                                              | 360                                                           |
| Travel speed of table X                      | mm/min | 0.5-6000                                         | 0.5-6000                                                      |
| Tool magazine                                | pcs    | 40/60                                            | 40/60                                                         |