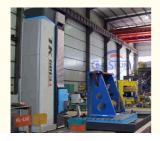

# More Images

TK68系列(带滑枕)的结构

TK68 CNC Planer type boring and milling machine:

| Item                                         | Unit   | TK6813                                           | TK6816                                                        |
|----------------------------------------------|--------|--------------------------------------------------|---------------------------------------------------------------|
| Spindle diameter                             | mm     | 130                                              | 160                                                           |
| Spindle taper                                |        | ISO 50                                           | ISO 50                                                        |
| Max. spindle speed                           | rpm    | 2-1500                                           | 2-1000                                                        |
| Motor power-Servo                            | KW     | 22/30                                            | 30/40                                                         |
| Table loading capacity                       | Kg     | 10000-40000                                      | 20000-60000                                                   |
| Table size                                   | mm     | 1400*1600<br>1600*1800<br>1800*2000<br>2000*2500 | 1400*1600<br>1600*1800<br>1800*2000<br>2000*2500<br>2500*3000 |
| Cross travel of table -X axis                | mm     | 3000(op: 4m, 5m)                                 | 4000(op: 4m,5m)                                               |
| Vertical travel of spindle head stock-Y axis | mm     | 2000(op: 3m, 4m)                                 | 2000(op: 3m, 4m)                                              |
| Longitude travel of spindle-Z axis           | mm     | 700                                              | 1000                                                          |
| Travel of column-V axis                      | mm     | 1600                                             | 2000                                                          |
| Table rotary indexing-B axis                 | 0      | 360                                              | 360                                                           |
| Travel speed of table X                      | mm/min | 0.5-6000                                         | 0.5-6000                                                      |
| Tool magazine                                | pcs    | 40/60                                            | 40/60                                                         |