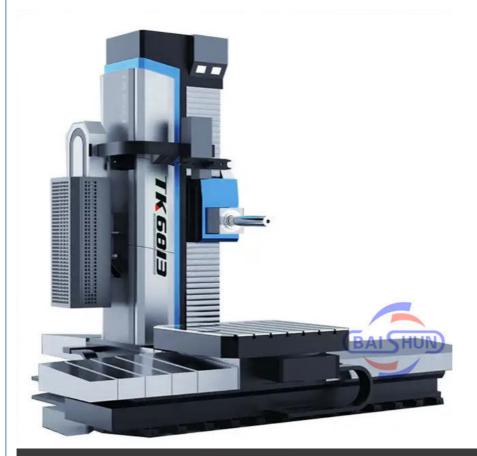

## **Product Specification**

• Product Name: 10000-40000kg Table Loading Capacity In

CNC Horizontal Boring And Milling Machine

Type: TK6813Spindle Bore: 130mmRAM Size: 380X420

Table Loading Capacity: 10000kg-40000kg
 Function: Boring And Milling
 Application: Metal Machining
 Color: Customization

TK68 CNC Planer type boring and milling machine:

| Item                                         | Unit   | TK6813                                           | TK6816                                                        |
|----------------------------------------------|--------|--------------------------------------------------|---------------------------------------------------------------|
| Spindle diameter                             | mm     | 130                                              | 160                                                           |
| Spindle taper                                |        | ISO 50                                           | ISO 50                                                        |
| Max. spindle speed                           | rpm    | 2-1500                                           | 2-1000                                                        |
| Motor power-Servo                            | KW     | 22/30                                            | 30/40                                                         |
| Table loading capacity                       | Kg     | 10000-40000                                      | 20000-60000                                                   |
| Table size                                   | mm     | 1400*1600<br>1600*1800<br>1800*2000<br>2000*2500 | 1400*1600<br>1600*1800<br>1800*2000<br>2000*2500<br>2500*3000 |
| Cross travel of table -X axis                | mm     | 3000(op: 4m, 5m)                                 | 4000(op: 4m,5m)                                               |
| Vertical travel of spindle head stock-Y axis | mm     | 2000(op: 3m, 4m)                                 | 2000(op: 3m, 4m)                                              |
| Longitude travel of spindle-Z axis           | mm     | 700                                              | 1000                                                          |
| Travel of column-V axis                      | mm     | 1600                                             | 2000                                                          |
| Table rotary indexing-B axis                 | 0      | 360                                              | 360                                                           |
| Travel speed of table X                      | mm/min | 0.5-6000                                         | 0.5-6000                                                      |
| Tool magazine                                | pcs    | 40/60                                            | 40/60                                                         |