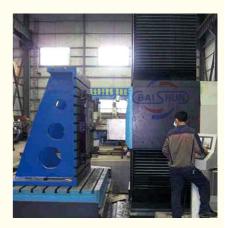

# More Images

TK68系列(带滑枕)的结构

TK68 CNC Planer type boring and milling machine:

| Item                                         | Unit   | TK6813                                           | TK6816                                                        |
|----------------------------------------------|--------|--------------------------------------------------|---------------------------------------------------------------|
| Spindle diameter                             | mm     | 130                                              | 160                                                           |
| Spindle taper                                |        | ISO 50                                           | ISO 50                                                        |
| Max. spindle speed                           | rpm    | 2-1500                                           | 2-1000                                                        |
| Motor power-Servo                            | KW     | 22/30                                            | 30/40                                                         |
| Table loading capacity                       | Kg     | 10000-40000                                      | 20000-60000                                                   |
| Table size                                   | mm     | 1400*1600<br>1600*1800<br>1800*2000<br>2000*2500 | 1400*1600<br>1600*1800<br>1800*2000<br>2000*2500<br>2500*3000 |
| Cross travel of table -X axis                | mm     | 3000(op: 4m, 5m)                                 | 4000(op: 4m,5m)                                               |
| Vertical travel of spindle head stock-Y axis | mm     | 2000(op: 3m, 4m)                                 | 2000(op: 3m, 4m)                                              |
| Longitude travel of spindle-Z axis           | mm     | 700                                              | 1000                                                          |
| Travel of column-V axis                      | mm     | 1600                                             | 2000                                                          |
| Table rotary indexing-B axis                 | 0      | 360                                              | 360                                                           |
| Travel speed of table X                      | mm/min | 0.5-6000                                         | 0.5-6000                                                      |
| Tool magazine                                | pcs    | 40/60                                            | 40/60                                                         |