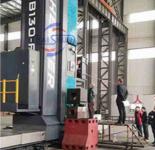

# More Images

TK68系列(带滑枕)的结构

TK68 CNC Planer type boring and milling machine:

| Item                                         | Unit   | TK6813                                           | TK6816                                                        |
|----------------------------------------------|--------|--------------------------------------------------|---------------------------------------------------------------|
| Spindle diameter                             | mm     | 130                                              | 160                                                           |
| Spindle taper                                |        | ISO 50                                           | ISO 50                                                        |
| Max. spindle speed                           | rpm    | 2-1500                                           | 2-1000                                                        |
| Motor power-Servo                            | KW     | 22/30                                            | 30/40                                                         |
| Table loading capacity                       | Kg     | 10000-40000                                      | 20000-60000                                                   |
| Table size                                   | mm     | 1400*1600<br>1600*1800<br>1800*2000<br>2000*2500 | 1400*1600<br>1600*1800<br>1800*2000<br>2000*2500<br>2500*3000 |
| Cross travel of table -X axis                | mm     | 3000(op: 4m, 5m)                                 | 4000(op: 4m,5m)                                               |
| Vertical travel of spindle head stock-Y axis | mm     | 2000(op: 3m, 4m)                                 | 2000(op: 3m, 4m)                                              |
| Longitude travel of spindle-Z axis           | mm     | 700                                              | 1000                                                          |
| Travel of column-V axis                      | mm     | 1600                                             | 2000                                                          |
| Table rotary indexing-B axis                 | 0      | 360                                              | 360                                                           |
| Travel speed of table X                      | mm/min | 0.5-6000                                         | 0.5-6000                                                      |
| Tool magazine                                | pcs    | 40/60                                            | 40/60                                                         |