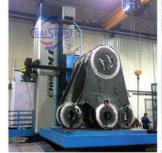

# More Images

TK68系列(带滑枕)的结构

TK68 CNC Planer type boring and milling machine:

| Item                                         | Unit   | TK6813                                           | TK6816                                                        |
|----------------------------------------------|--------|--------------------------------------------------|---------------------------------------------------------------|
| Spindle diameter                             | mm     | 130                                              | 160                                                           |
| Spindle taper                                |        | ISO 50                                           | ISO 50                                                        |
| Max. spindle speed                           | rpm    | 2-1500                                           | 2-1000                                                        |
| Motor power-Servo                            | KW     | 22/30                                            | 30/40                                                         |
| Table loading capacity                       | Kg     | 10000-40000                                      | 20000-60000                                                   |
| Table size                                   | mm     | 1400*1600<br>1600*1800<br>1800*2000<br>2000*2500 | 1400*1600<br>1600*1800<br>1800*2000<br>2000*2500<br>2500*3000 |
| Cross travel of table -X axis                | mm     | 3000(op: 4m, 5m)                                 | 4000(op: 4m,5m)                                               |
| Vertical travel of spindle head stock-Y axis | mm     | 2000(op: 3m, 4m)                                 | 2000(op: 3m, 4m)                                              |
| Longitude travel of spindle-Z axis           | mm     | 700                                              | 1000                                                          |
| Travel of column-V axis                      | mm     | 1600                                             | 2000                                                          |
| Table rotary indexing-B axis                 | 0      | 360                                              | 360                                                           |
| Travel speed of table X                      | mm/min | 0.5-6000                                         | 0.5-6000                                                      |
| Tool magazine                                | pcs    | 40/60                                            | 40/60                                                         |