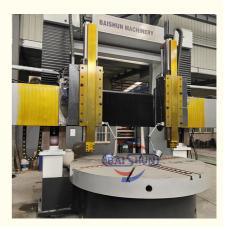

# Automatic Vertical Cnc Lathe Machine Adjustable Live Center For Lathe With Siemens Controller

## Automatic Vertical Cnc Lathe Machine Adjustable Live Center For Lathe With Siemens Controller

The CNC Vertical Turret Double Column CNC Lathe is perfect for processing metals, including ferrous and nonferrous materials, as well as some non-metallic substances. It can handle tasks like turning the end face, both the inner and outer cylindrical surfaces, circular conical surfaces, and hole drilling, expanding, and reaming. The cutting action of this vertical lathe machine is controlled by the PLC, and the feeding axis is driven by an AC asynchronous servo motor. It features a touch screen display and a hand-held pulsed control. The main transmission is powered by the spindle's AC servo motor and has a hydraulic gear change with two gears for continuous speed adjustment. The tool rest is equipped with a T-type ram and a manual 5-tool position tool table structure, ensuring sturdy rigidity and convenient tool changes. The worktable is operated manually and has a 4-jaw single movement chuck.