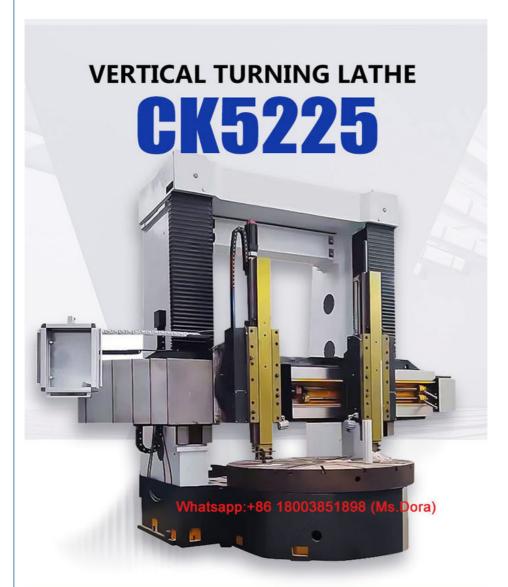

# Automatic Vertical Cnc Lathe Machine Adjustable Live Center For Lathe With Siemens Controller

# **Product Specification**

• Max. Length Of Workpiece 2500

(mm):

No. Of Spindles: Double
Machining Capacity: Heavy Duty
Control: CNC/Manual
Max. Weight Of Work piece:20TON
Spindle Motor Power(kW): 55
Worktable Diameter: 2250

## Automatic Vertical Cnc Lathe Machine Adjustable Live Center For Lathe With Siemens Controller

The CNC Vertical Turret Double Column CNC Lathe is perfect for processing metals, including ferrous and nonferrous materials, as well as some non-metallic substances. It can handle tasks like turning the end face, both the inner and outer cylindrical surfaces, circular conical surfaces, and hole drilling, expanding, and reaming. The cutting action of this vertical lathe machine is controlled by the PLC, and the feeding axis is driven by an AC asynchronous servo motor. It features a touch screen display and a hand-held pulsed control. The main transmission is powered by the spindle's AC servo motor and has a hydraulic gear change with two gears for continuous speed adjustment. The tool rest is equipped with a T-type ram and a manual 5-tool position tool table structure, ensuring sturdy rigidity and convenient tool changes. The worktable is operated manually and has a 4-jaw single movement chuck.