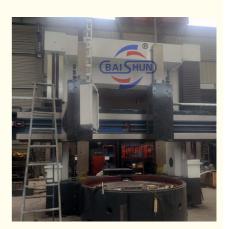

# Automatic Vertical Cnc Lathe Machine Adjustable Live Center For Lathe With Siemens Controller

## Automatic Vertical Cnc Lathe Machine Adjustable Live Center For Lathe With Siemens Controller

The CNC Vertical Turret Double Column CNC Lathe is perfect for processing metals, including ferrous and nonferrous materials, as well as some non-metallic substances. It can handle tasks like turning the end face, both the inner and outer cylindrical surfaces, circular conical surfaces, and hole drilling, expanding, and reaming. The cutting action of this vertical lathe machine is controlled by the PLC, and the feeding axis is driven by an AC asynchronous servo motor. It features a touch screen display and a hand-held pulsed control. The main transmission is powered by the spindle's AC servo motor and has a hydraulic gear change with two gears for continuous speed adjustment. The tool rest is equipped with a T-type ram and a manual 5-tool position tool table structure, ensuring sturdy rigidity and convenient tool changes. The worktable is operated manually and has a 4-jaw single movement chuck.