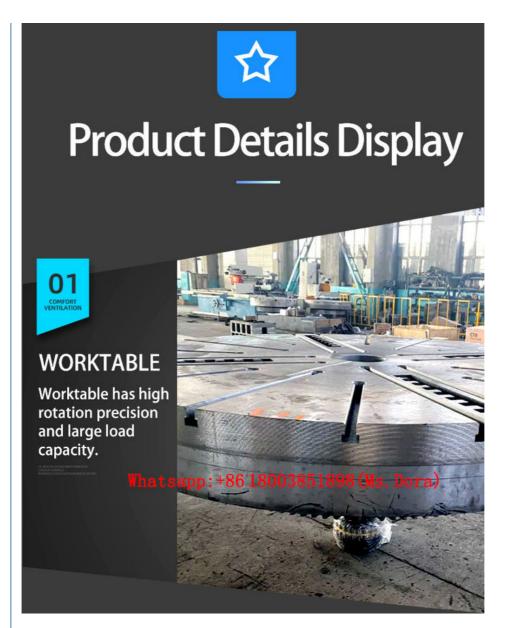

# **Product Specification**

• Max. Length Of Workpiece 2500

(mm):

No. Of Spindles: Double
Machining Capacity: Heavy Duty
Control: CNC/Manual
Max. Weight Of Work piece:20TON
Spindle Motor Power(kW): 55
Worktable Diameter: 2250

## Automatic Vertical Cnc Lathe Machine Adjustable Live Center For Lathe With Siemens Controller

The CNC Vertical Turret Double Column CNC Lathe is perfect for processing metals, including ferrous and nonferrous materials, as well as some non-metallic substances. It can handle tasks like turning the end face, both the inner and outer cylindrical surfaces, circular conical surfaces, and hole drilling, expanding, and reaming. The cutting action of this vertical lathe machine is controlled by the PLC, and the feeding axis is driven by an AC asynchronous servo motor. It features a touch screen display and a hand-held pulsed control. The main transmission is powered by the spindle's AC servo motor and has a hydraulic gear change with two gears for continuous speed adjustment. The tool rest is equipped with a T-type ram and a manual 5-tool position tool table structure, ensuring sturdy rigidity and convenient tool changes. The worktable is operated manually and has a 4-jaw single movement chuck.