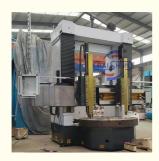

# Automatic Vertical Cnc Lathe Machine Adjustable Live Center For Lathe With Siemens Controller

## Automatic Vertical Cnc Lathe Machine Adjustable Live Center For Lathe With Siemens Controller

The CNC Vertical Turret Double Column CNC Lathe is perfect for processing metals, including ferrous and nonferrous materials, as well as some non-metallic substances. It can handle tasks like turning the end face, both the inner and outer cylindrical surfaces, circular conical surfaces, and hole drilling, expanding, and reaming. The cutting action of this vertical lathe machine is controlled by the PLC, and the feeding axis is driven by an AC asynchronous servo motor. It features a touch screen display and a hand-held pulsed control. The main transmission is powered by the spindle's AC servo motor and has a hydraulic gear change with two gears for continuous speed adjustment. The tool rest is equipped with a T-type ram and a manual 5-tool position tool table structure, ensuring sturdy rigidity and convenient tool changes. The worktable is operated manually and has a 4-jaw single movement chuck.