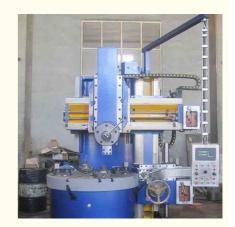

## Machine picture:

#### **Vertical Lathe Features:**

The Single-column model C5116 is a super rigid machine with big machining capacities, stable and rigid structure and high machining efficiency. The machine is equipped with one vertical tool head and can be equipped with high precision digital