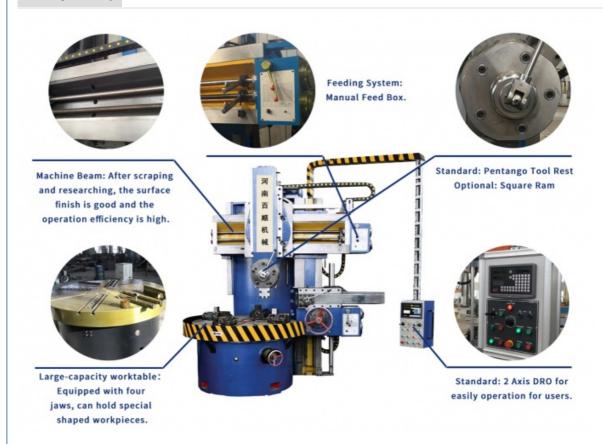

The table adopts thrust ball bearing with high accuracy for rolling guideway machine is also adopted slipping guideway). Spindle radial is performed NN30 type double row cylindrical rolling bearing. so it can improve the rotary procision and load capacity of the table. The rail head equipped with pentagonal turret, and the side heud is designed with square turret. The two heads are all adopted the hydraulic balance. The rail head is adopted rolling leadscrew bearing for transmission in horizontal and vertical movement. The electrical equipment of machine is controlled by PC. so it is high reliability. Overall dimensions of machine is beautiful and it is delightful for people to use. It is easily for maintenaince and service. The attachment of side head, digital control and turning taper can provided on special requirement.

#### **Vertical Lathe Features:**

The Single-column model C5116 is a super rigid machine with big machining capacities, stable and rigid structure and high machining efficiency. The machine is equipped with one vertical tool head and can be equipped with high precision digital

readout system (DRO).

AC inverter motor is used to achieve speed change.

Gears are made of 40 Cr steel and precision ground for high precision and low machine noise. The machines are designed and built to meet modern machining requirements of high speed cutting tools and carbide cutters on work pieces of ferrous, non-ferrous, composite and other materials.