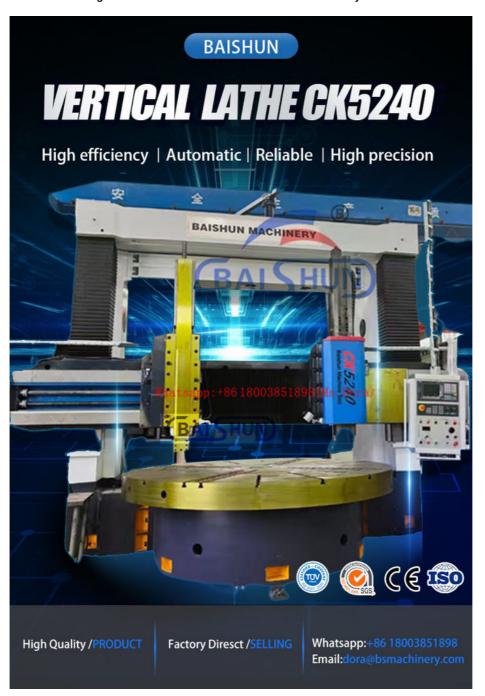

# More Images

Cnc Lathe Cutting Tools Lathe Machine Fanuc With Cnc Atc And Hydraulic Tailstock

This machine is suitable for high speed steel and alloy cutting tools, hardware for ferrous metal, nonferrous metal and some non-metallic parts inside and outside the cylinder, end, grooving of rough finish machining, etc.

The CNC vertical lathe is a top-performing machine with a wide range of capabilities and high productivity. Our company has developed a cutting-edge machine tool that seamlessly integrates animatronics and hydraulics, drawing inspiration from advanced design and manufacturing techniques, and incorporating our rich corporate culture. This allows us to deliver world-class products to both domestic and international customers.