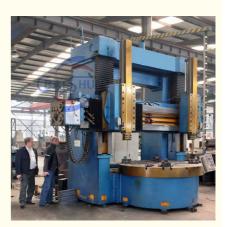

# More Images

Cnc Lathe Cutting Tools Lathe Machine Fanuc With Cnc Atc And Hydraulic Tailstock

This machine is suitable for high speed steel and alloy cutting tools, hardware for ferrous metal, nonferrous metal and some non-metallic parts inside and outside the cylinder, end, grooving of rough finish machining, etc.

The CNC vertical lathe is a top-performing machine with a wide range of capabilities and high productivity. Our company has developed a cutting-edge machine tool that seamlessly integrates animatronics and hydraulics, drawing inspiration from advanced design and manufacturing techniques, and incorporating our rich corporate culture. This allows us to deliver world-class products to both domestic and international customers.