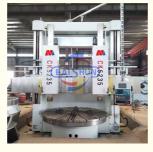

# More Images

Cnc Lathe Cutting Tools Lathe Machine Fanuc With Cnc Atc And Hydraulic Tailstock

This machine is suitable for high speed steel and alloy cutting tools, hardware for ferrous metal, nonferrous metal and some non-metallic parts inside and outside the cylinder, end, grooving of rough finish machining, etc.

The CNC vertical lathe is a top-performing machine with a wide range of capabilities and high productivity. Our company has developed a cutting-edge machine tool that seamlessly integrates animatronics and hydraulics, drawing inspiration from advanced design and manufacturing techniques, and incorporating our rich corporate culture. This allows us to deliver world-class products to both domestic and international customers.