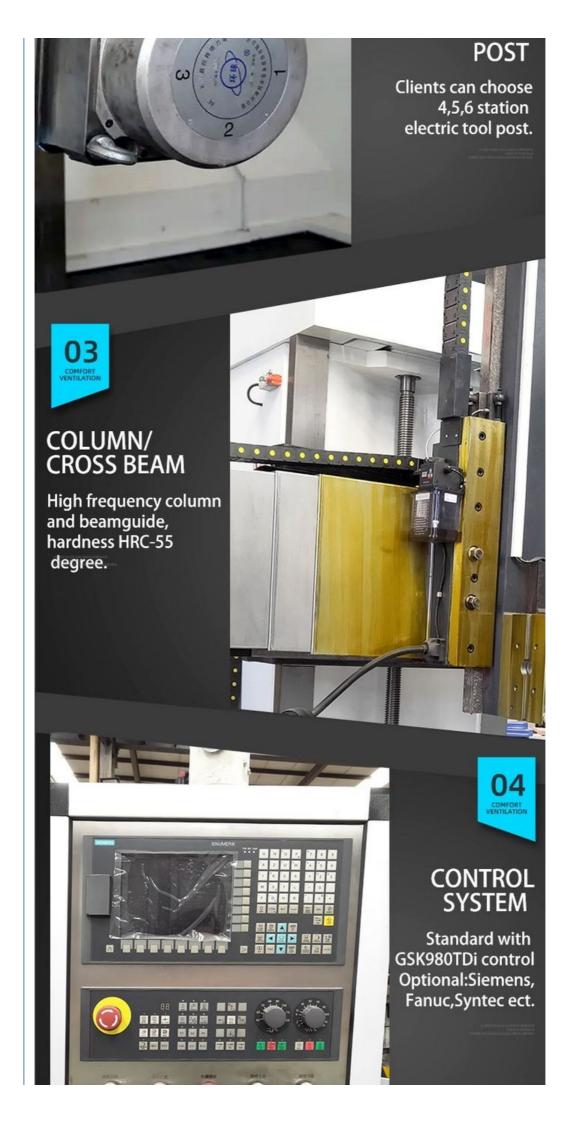

The beam is placed in front of the column, so that the beam does vertical movement on the column. There is a lifting box on the upper part of the column, which is driven by the AC motor. Through the worm pair and the lead screw, the beam moves up and down along the column guide rail. All large parts are made of high strength, low stress cast iron HT250, after aging treatment, eliminate stress to ensure the accuracy of the machine tool.