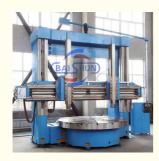

# More Images

Cnc Lathe Cutting Tools Lathe Machine Fanuc With Cnc Atc And Hydraulic Tailstock

This machine is suitable for high speed steel and alloy cutting tools, hardware for ferrous metal, nonferrous metal and some non-metallic parts inside and outside the cylinder, end, grooving of rough finish machining, etc.

The CNC vertical lathe is a top-performing machine with a wide range of capabilities and high productivity. Our company has developed a cutting-edge machine tool that seamlessly integrates animatronics and hydraulics, drawing inspiration from advanced design and manufacturing techniques, and incorporating our rich corporate culture. This allows us to deliver world-class products to both domestic and international customers.