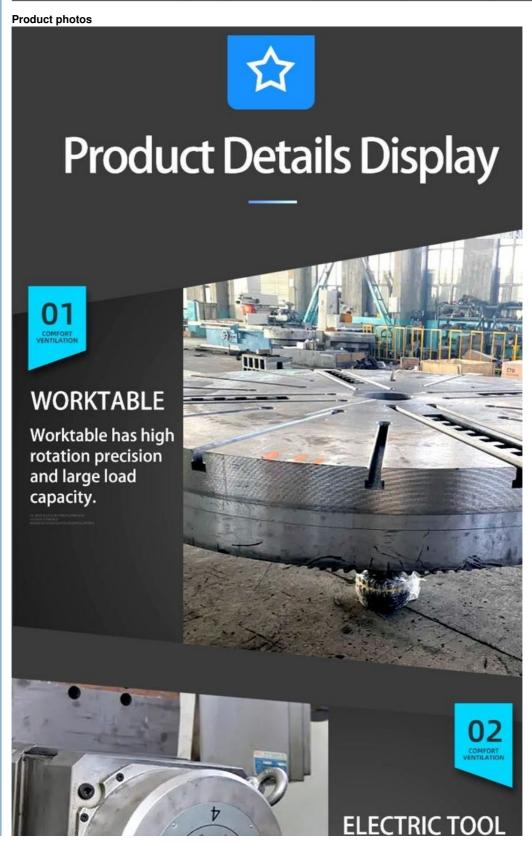

The beam is placed in front of the column, so that the beam does vertical movement on the column. There is a lifting box on the upper part of the column, which is driven by the AC motor. Through the worm pair and the lead screw, the beam moves up and down along the column guide rail. All large parts are made of high strength, low stress cast iron HT250, after aging treatment, eliminate stress to ensure the accuracy of the machine tool.