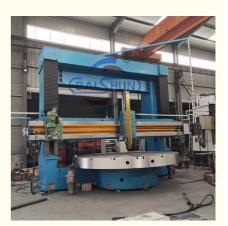

# More Images

Cnc Lathe Cutting Tools Lathe Machine Fanuc With Cnc Atc And Hydraulic Tailstock

This machine is suitable for high speed steel and alloy cutting tools, hardware for ferrous metal, nonferrous metal and some non-metallic parts inside and outside the cylinder, end, grooving of rough finish machining, etc.

The CNC vertical lathe is a top-performing machine with a wide range of capabilities and high productivity. Our company has developed a cutting-edge machine tool that seamlessly integrates animatronics and hydraulics, drawing inspiration from advanced design and manufacturing techniques, and incorporating our rich corporate culture. This allows us to deliver world-class products to both domestic and international customers.