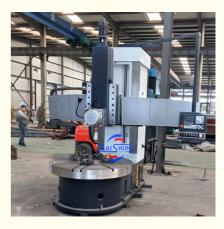

### More Images

Tool Directly Supply Vertical Lathe Machine

#### Cnc Lathe Machine 5112 Single Vertical Lathe Machine Price Tool Directly Supply

China Hot sale Multi-purpose CNC Vertical Turning Lathe is suitable to process ferrous metal, nonferrous metals and partial non-metallic material, and could achieve the processing of turning of the end face, inside and outside cylindrical surface, inside and outside circular conical surface and drilling, expanding, reaming of hole. Main transmission is driven by the spindle AC servo motor, hydraulic gear change and two gears step less speed regulation. Worktable is manual 4-jaw single movement chuck.