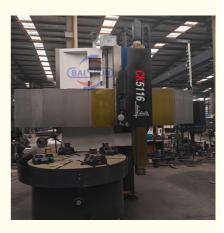

### More Images

Tool Directly Supply Vertical Lathe Machine

#### Cnc Lathe Machine 5112 Single Vertical Lathe Machine Price Tool Directly Supply

China Hot sale Multi-purpose CNC Vertical Turning Lathe is suitable to process ferrous metal, nonferrous metals and partial non-metallic material, and could achieve the processing of turning of the end face, inside and outside cylindrical surface, inside and outside circular conical surface and drilling, expanding, reaming of hole. Main transmission is driven by the spindle AC servo motor, hydraulic gear change and two gears step less speed regulation. Worktable is manual 4-jaw single movement chuck.