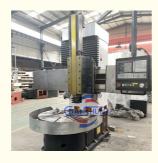

### More Images

Tool Directly Supply Vertical Lathe Machine

#### Cnc Lathe Machine 5112 Single Vertical Lathe Machine Price Tool Directly Supply

China Hot sale Multi-purpose CNC Vertical Turning Lathe is suitable to process ferrous metal, nonferrous metals and partial non-metallic material, and could achieve the processing of turning of the end face, inside and outside cylindrical surface, inside and outside circular conical surface and drilling, expanding, reaming of hole. Main transmission is driven by the spindle AC servo motor, hydraulic gear change and two gears step less speed regulation. Worktable is manual 4-jaw single movement chuck.