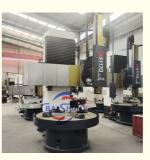

# Metal Lathe Machine Used Cnc Lathe Single Column Vertical Lathe Machine

### Metal Lathe Machine Used Cnc Lathe Single Column Vertical Lathe Machine Price

CNC single column vertical lathe is suitable to process ferrous metal, nonferrous metals and partial non-metallic material, and could achieve the processing of turning of the end face, inside and outside cylindrical surface, inside and outside circular conical surface and drilling, expanding, reaming of hole. Maintransmission is driven by the spindle AC servo motor, hydraulic gear change and two gears stepless speed regulation. Worktable is manual 4-jaw single movement chuck .

#### **Key Features:**

1. Our CNC vertical lathe is equipped with the Siemens 828DD system, ensuring precise control. It features a vertical tool post, allowing for a maximum machining diameter of 1600mm, a table diameter of 1400mm, and a maximum machining height of 1000mm.