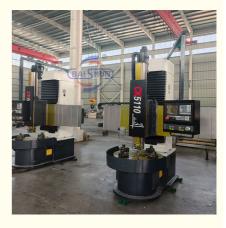

# Metal Lathe Machine Used Cnc Lathe Single Column Vertical Lathe Machine

### Metal Lathe Machine Used Cnc Lathe Single Column Vertical Lathe Machine Price

CNC single column vertical lathe is suitable to process ferrous metal, nonferrous metals and partial non-metallic material, and could achieve the processing of turning of the end face, inside and outside cylindrical surface, inside and outside circular conical surface and drilling, expanding, reaming of hole. Maintransmission is driven by the spindle AC servo motor, hydraulic gear change and two gears stepless speed regulation. Worktable is manual 4-jaw single movement chuck .

#### **Key Features:**

1. Our CNC vertical lathe is equipped with the Siemens 828DD system, ensuring precise control. It features a vertical tool post, allowing for a maximum machining diameter of 1600mm, a table diameter of 1400mm, and a maximum machining height of 1000mm.