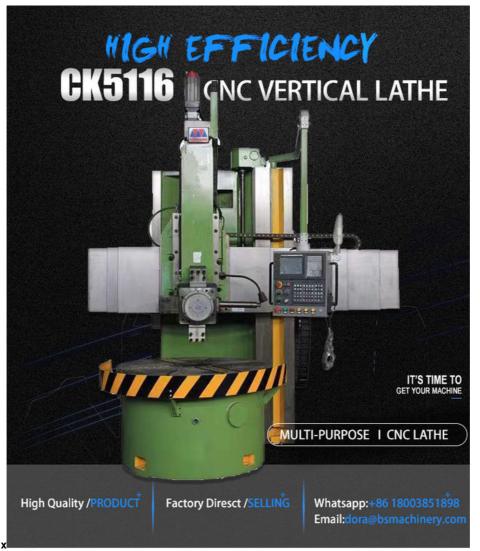

# Metal Lathe Machine Used Cnc Lathe Single Column Vertical Lathe Machine

### Metal Lathe Machine Used Cnc Lathe Single Column Vertical Lathe Machine Price

CNC single column vertical lathe is suitable to process ferrous metal, nonferrous metals and partial non-metallic material, and could achieve the processing of turning of the end face, inside and outside cylindrical surface, inside and outside circular conical surface and drilling, expanding, reaming of hole. Maintransmission is driven by the spindle AC servo motor, hydraulic gear change and two gears stepless speed regulation. Worktable is manual 4-jaw single movement chuck .

#### **Key Features:**

1. Our CNC vertical lathe is equipped with the Siemens 828DD system, ensuring precise control. It features a vertical tool post, allowing for a maximum machining diameter of 1600mm, a table diameter of 1400mm, and a maximum machining height of 1000mm.