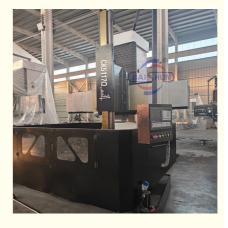

### Cnc Mini Lathe Machine Single Column Vertical Lathe Price Metal Turning Auto

Our hot selling CNC Vertical Turning Lathe is perfect for processing ferrous metals, nonferrous metals, and some non-metallic materials. It can handle tasks such as turning end faces, inner and outer cylindrical surfaces, inner and outer circular conical surfaces, as well as hole drilling, expanding, and reaming. The main transmission is driven by an AC servo motor, and the machine offers hydraulic gear shifting and stepless speed regulation with two gears. The worktable is equipped with a manual 4-jaw single movement chuck for easy operation.

### Main Features:

1.Vertical lathe is suitable for the industries of mechanical processing, can be used for inside and outside the cylinder, cone surface and face, cutting, cutting, etc. Of coarse and fine turning processing.