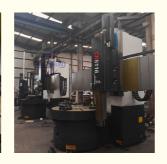

### Cnc Mini Lathe Machine Single Column Vertical Lathe Price Metal Turning Auto

Our hot selling CNC Vertical Turning Lathe is perfect for processing ferrous metals, nonferrous metals, and some non-metallic materials. It can handle tasks such as turning end faces, inner and outer cylindrical surfaces, inner and outer circular conical surfaces, as well as hole drilling, expanding, and reaming. The main transmission is driven by an AC servo motor, and the machine offers hydraulic gear shifting and stepless speed regulation with two gears. The worktable is equipped with a manual 4-jaw single movement chuck for easy operation.

### Main Features:

1.Vertical lathe is suitable for the industries of mechanical processing, can be used for inside and outside the cylinder, cone surface and face, cutting, cutting, etc. Of coarse and fine turning processing.