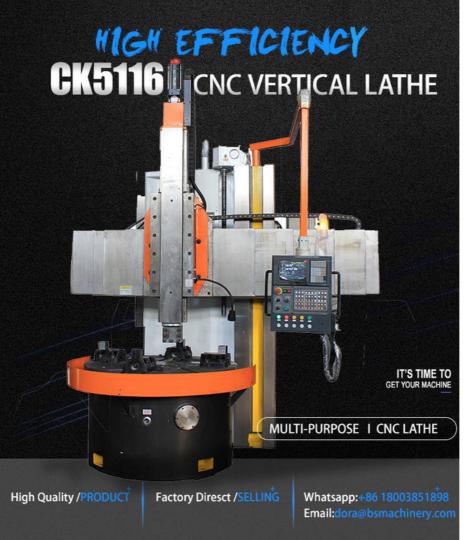

# Cnc Mini Lathe Machine Single Column Vertical Lathe Metal Turning **Auto**

## **Product Specification**

- Product Name:
- Machine Type: CK5117 • Max. Turning Diameter(mm): . Max. Height Of
- Workpiece(mm): • Worktable Size(mm):
- Max.weight Of Workpiece: 5tons
- No. Of Spindles:
- Voltage: . Key Words:
- Function: Metal Turning

1700

- Highlight:
- 1200 1400 Single 380V Vertical Turning Lathe

Cnc Mini Lathe Machine Single Column Vertical Lathe Price Metal Turning Auto

Single Column Cnc Mini Lathe Machine, Auto Cnc Mini Lathe Machine, Metal Turning Cnc Mini Lathe Machine