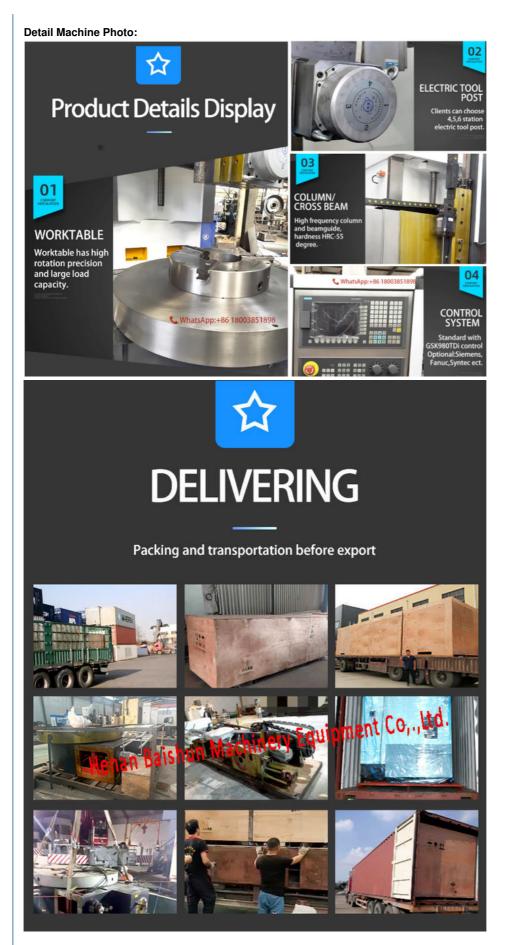

2.Workbench using hydrostatic guideway, main shaft adopt high precision NN30 type (D) double row cylindrical roller bearing, thus workbench large carrying capacity, high rotary precision. Machine tool electric using domestic brand-name products, high reliability.

We are a direct-sale lathe machine manufacturer, not a trading company, which means we can offer you the best prices.

Welcome get in touch with us:) Tel/Whatsapp:+86 18003851898 (Miss Dora)

| Henan Baishun Machinery Equipment Co., Ltd.                                   |                        |               |  |  |  |
|-------------------------------------------------------------------------------|------------------------|---------------|--|--|--|
| +861893951                                                                    | 188 Sale@goodlathe.com | lathemach.com |  |  |  |
| No.65, Tianming Road, Jinshui District, Zhengzhou City, Henan Province, China |                        |               |  |  |  |