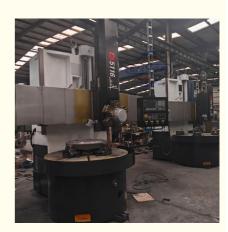

### Cnc Mini Lathe Machine Single Column Vertical Lathe Price Metal Turning Auto

Our hot selling CNC Vertical Turning Lathe is perfect for processing ferrous metals, nonferrous metals, and some non-metallic materials. It can handle tasks such as turning end faces, inner and outer cylindrical surfaces, inner and outer circular conical surfaces, as well as hole drilling, expanding, and reaming. The main transmission is driven by an AC servo motor, and the machine offers hydraulic gear shifting and stepless speed regulation with two gears. The worktable is equipped with a manual 4-jaw single movement chuck for easy operation.

### Main Features:

1.Vertical lathe is suitable for the industries of mechanical processing, can be used for inside and outside the cylinder, cone surface and face, cutting, cutting, etc. Of coarse and fine turning processing.