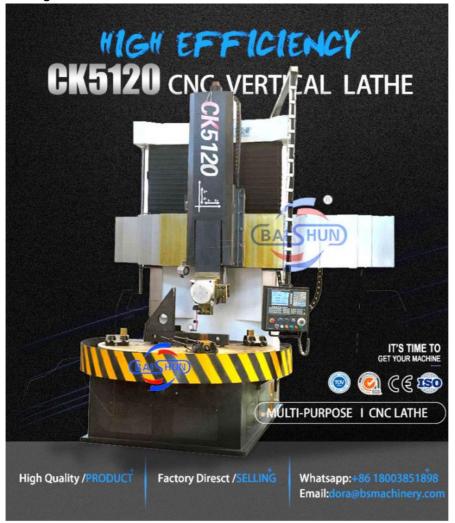

# Single Column Cnc Vertical Lathe With High Precision Cast Iron Metal Cutting

# Ck5120 Single Column Cnc Vertical Lathe From China Factory With High Precision Cast Iron Metal Cutting