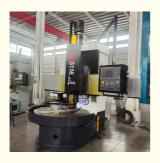

# Ck5120 Single Column Cnc Vertical Lathe From China Factory With High Precision Cast Iron Metal Cutting

### Structure of CK5120