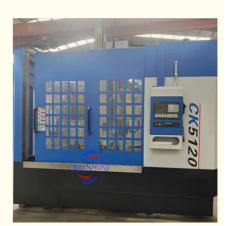

# Ck5120 Single Column Cnc Vertical Lathe From China Factory With High Precision Cast Iron Metal Cutting

### Structure of CK5120