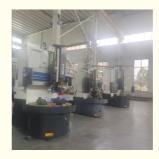

01
Model Number: CK5120
Minimum Order Quantity: 1 Set
Price: Negotiable

Packaging Details: Export standard wooden case package or

Negotiation with customers

• Delivery Time: 45 work days

Payment Terms: L/C, T/T, Western UnionSupply Ability: 20 Set/Sets per Month



# **Product Specification**

Product Name: Ck5120 Single Column Cnc Vertical Lathe

From China Factory With High Precision Cast

Iron Metal Cutting

Machine Type: CK5120Max. Turning 2000 Diameter(mm):

Max. Height Of 1200

Workpiece(mm):

Worktable Size(mm): 1800
Max.weight Of Workpiece: 5tons
No. Of Spindles: Single
Voltage: 380V

Key Words: Vertical Turning Lathe

• Function: Metal Turning

• Highlight: High Precision CNC Vertical Lathe,

Metal Cutting CNC Vertical Lathe, Cast Iron CNC Vertical Lathe



# More Images







# Ck5120 Single Column Cnc Vertical Lathe From China Factory With High Precision Cast Iron Metal Cutting



#### Use range of CK5120

This machine is used in high speed steel cutting tools and carbide cutting tools, processing all kinds of ferrous metals, nonferrous metals and some non-metallic materials.

### Structure of CK5120

### **Technical Introduction:**

- 1. Suitable for mechanical processing industries, this vertical lathe can handle both internal and external cylinders, cone surfaces, and face cutting, accommodating both coarse and fine turning processes.
- 2.The workbench utilizes a hydrostatic guideway, and the main shaft employs high-precision NN30 type (D) double row cylindrical roller bearings, ensuring high load capacity and rotational precision. The machine's electrica