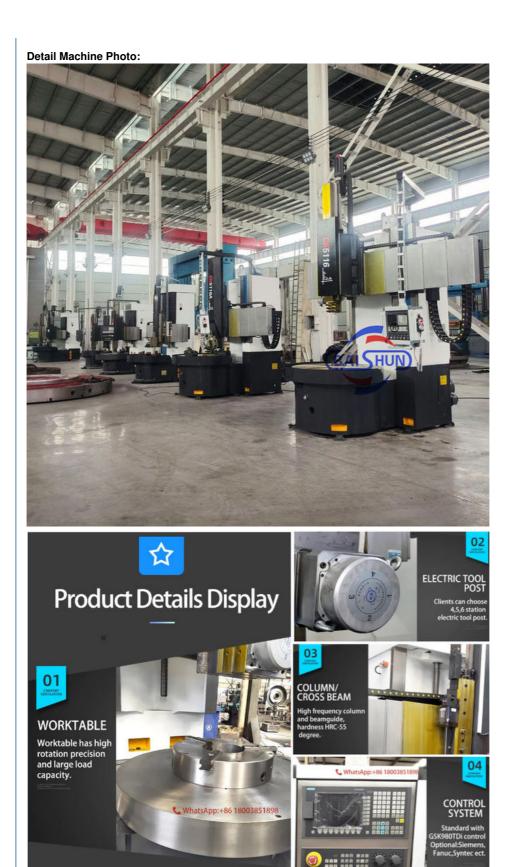

### Structure of CK5120

### **Technical Introduction:**

- 1. Suitable for mechanical processing industries, this vertical lathe can handle both internal and external cylinders, cone surfaces, and face cutting, accommodating both coarse and fine turning processes.
- 2.The workbench utilizes a hydrostatic guideway, and the main shaft employs high-precision NN30 type (D) double row cylindrical roller bearings, ensuring high load capacity and rotational precision. The machine's electrical components are sourced from reputable domestic brands, guaranteeing high reliability.
- 3.Manufactured using advanced EPC processes and high-quality materials, the machine undergoes annealing and aging treatments. This results in an attractive appearance, durability, excellent user-friendliness, and convenient operation and maintenance.