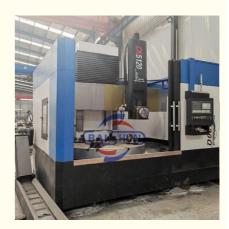

# Ck5120 Single Column Cnc Vertical Lathe From China Factory With High Precision Cast Iron Metal Cutting

### Structure of CK5120