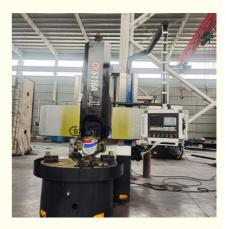

### **Product Description**

Large Heavy Duty Vertical Cnc /ManualLathe Machine For Metal Cutting Cast Iron

China Hot sale Multi-purpose CNC Vertical Turning Lathe is suitable to process ferrous metal, nonferrous metals and partial non-metallic material, and could achieve the processing of turning of the end face, inside and outside cylindrical surface, inside and outside circular conical surface and drilling, expanding, reaming of hole. Main transmission is driven by the spindle AC servo motor, hydraulic gear change and two gears step less speed regulation. Worktable is manual 4-jaw single movement chuck.

### **Detail Machine Photo**

1). Primarily employed in the machining of mid-sized tire molds, flange components, assorted valve types, piping systems, pressure containment vessels, marine screw propellers, steam engine parts, plastic injection molds, shafts, and a diverse array of workpieces.