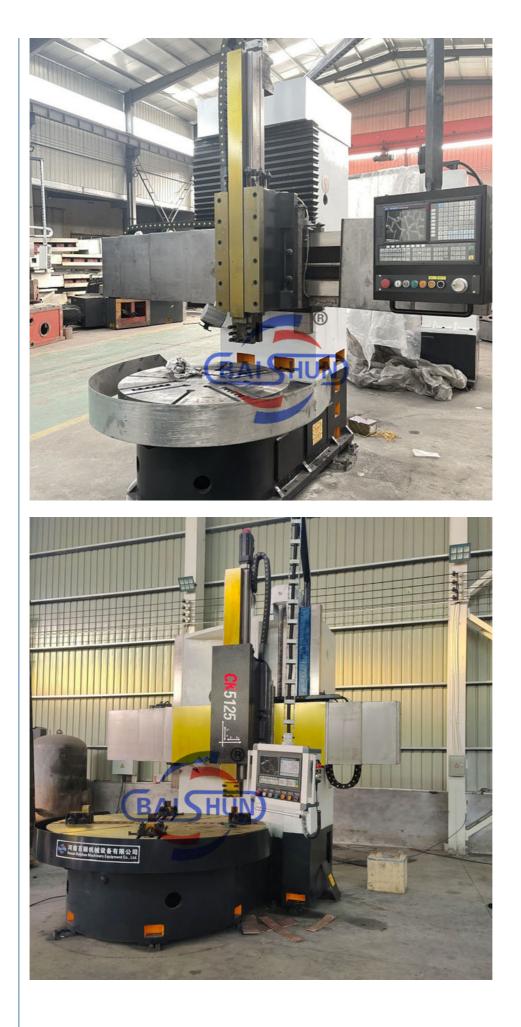

### **Detail Machine Photo**

1). Primarily employed in the machining of mid-sized tire molds, flange components, assorted valve types, piping systems, pressure containment vessels, marine screw propellers, steam engine parts, plastic injection molds, shafts, and a diverse array of workpieces.

2). Adept at handling internal and external cylindrical surfaces, tapered sections, and end faces among others.

3). The machine employs spindle bearings sourced from renowned domestic manufacturers, ensuring reliability and performance.

4). A symmetrical headstock design is implemented to evenly distribute thermal expansion, thereby preventing any displacement of the spindle's central axis.

5). Headstock gears and guideways undergo precision quenching processes to guarantee precise motion transmission and enhanced structural rigidity.

6). The vertical lathe incorporates a table embedded with a zinc alloy wear-resistant guide protector, facilitating pressure oil (ranging from 0.2 to 0.4MPA) lubrication between rails to bolster the workbench's load-bearing capacity.

7). Castings for the vertical lathe undergo rigorous artificial aging and vibration aging treatments, reinforcing the machine's rigidity and stability. Backed by advanced manufacturing facilities, a robust technical team, meticulous inspection protocols, and an unwavering commitment to management excellence, Baishun Machinery has achieved ISO9001:2008 Quality Management System Certification.