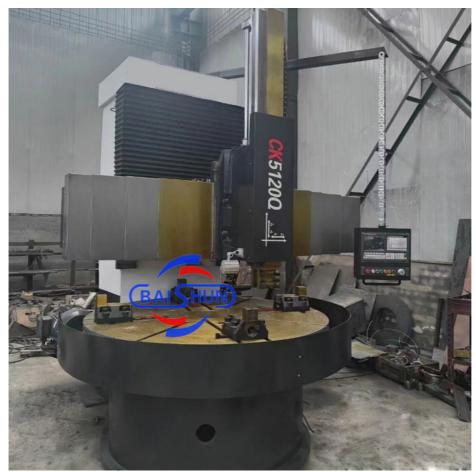

### **Detail Machine Photo**

1). Primarily employed in the machining of mid-sized tire molds, flange components, assorted valve types, piping systems, pressure containment vessels, marine screw propellers, steam engine parts, plastic injection molds, shafts, and a diverse array of workpieces.

2). Adept at handling internal and external cylindrical surfaces, tapered sections, and end faces among others.

3). The machine employs spindle bearings sourced from renowned domestic manufacturers, ensuring reliability and performance.

4). A symmetrical headstock design is implemented to evenly distribute thermal expansion, thereby preventing any displacement of the spindle's central axis.

5). Headstock gears and guideways undergo precision quenching processes to guarantee precise motion transmission and enhanced structural rigidity.

6). The vertical lathe incorporates a table embedded with a zinc alloy wear-resistant guide protector, facilitating pressure oil (ranging from 0.2 to 0.4MPA) lubrication between rails to bolster the workbench's load-bearing capacity.

7). Castings for the vertical lathe undergo rigorous artificial aging and vibration aging treatments, reinforcing the machine's rigidity and stability. Backed by advanced manufacturing facilities, a robust technical team, meticulous inspection protocols, and an unwavering commitment to management excellence, Baishun Machinery has achieved ISO9001:2008 Quality Management System Certification.