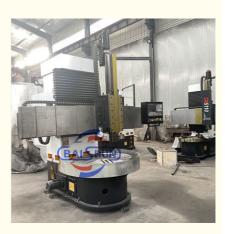

| 2000                                                                              |
| • Max. Heigh Of Workpiece (mm):                    | 1400                                                                              |
| <ul> <li>No. Of Spindles:</li> </ul>               | Single                                                                            |
| • Positioning Accuracy (mm):                       | ±0.005                                                                            |
| • Voltage:                                         | 380V                                                                              |
| Highlight:                                         | Cast Iron CNC Vertical Lathe Machine,<br>Metal Cutting CNC Vertical Lathe Machine |



### More Images



### **Product Description**

Large Heavy Duty Vertical Cnc /ManualLathe Machine For Metal Cutting Cast Iron



China Hot sale Multi-purpose CNC Vertical Turning Lathe is suitable to process ferrous metal, nonferrous metals and partial non-metallic material, and could achieve the processing of turning of the end face, inside and outside cylindrical surface, inside and outside circular conical surface and drilling, expanding, reaming of hole. Main transmission is driven by the spindle AC servo motor, hydraulic gear change and two gears step less speed regulation. Worktable is manual 4-jaw single movement chuck.

#### Machine parameter

| Model                                            | CK518    | CK5112Q  | CK5112A  | CK5116Q  | CK5120A  | CK5126A  |
|-----------------