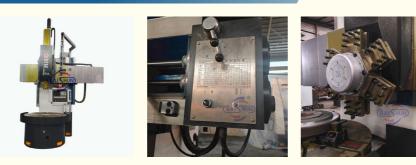

### **Detail Machine Photo**

1). Primarily employed in the machining of mid-sized tire molds, flange components, assorted valve types, piping systems, pressure containment vessels, marine screw propellers, steam engine parts, plastic injection molds, shafts, and a diverse array of workpieces.

2). Adept at handling internal and external cylindrical surfaces, tapered sections, and end faces among others.

3). The machine employs spindle bearings sourced from renowned domestic manufacturers, ensuring reliability and performance.