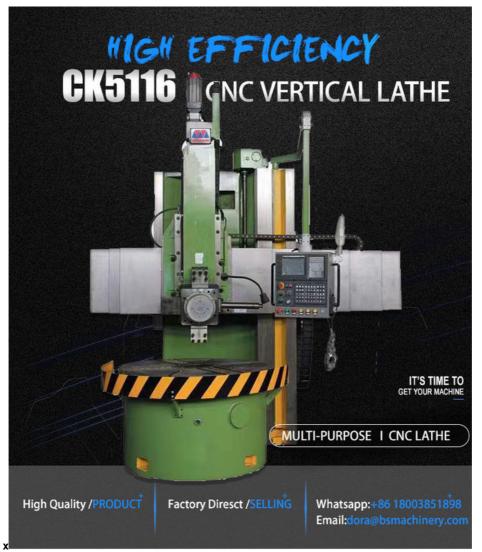

Machine, CNC Vertical Lathe Machine, Big Travel CNC Vertical Lathe Machine

Vertical Turning Center

Competitive Prices Big Travel Cnc Single Columns Vertical Turret Lathe Machine



## More Images







#### Product Description

#### Competitive Prices Big Travel Cnc Single Columns Vertical Turret Lathe Machine

CNC single column vertical lathe is suitable to process ferrous metal, nonferrous metals and partial non-metallic material, and could achieve the processing of turning of the end face, inside and outside cylindrical surface, inside and outside circular conical surface and drilling, expanding, reaming of hole. Maintransmission is driven by the spindle AC servo motor, hydraulic gear change and two gears stepless speed regulation. Worktable is manual 4-jaw single movement chuck .



#### **Key Features:**

1). Primarily employed in the machining of mid-sized tire molds, flange components, assorted valve types, piping systems, pressure containment vessels, marine screw propellers, steam engine parts, plastic injection molds, shafts, and a diverse array of workpieces.

2). Adept at handling internal and external cylindrical surfaces, tapered sections, and end faces among others.

3). The machine employs spindle bearings sourced from renowned domestic manufacturers, ensuring reliability and performance.

4). A symmetrical headstock design is implemented to evenly distribute thermal expansion, thereby preventing any displacement of the spindle's central axis.

5). Headstock gears and guideways undergo precision quenching processes to guarantee precise motion transmissio