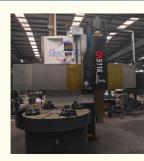

#### Competitive Prices Big Travel Cnc Single Columns Vertical Turret Lathe Machine

CNC single column vertical lathe is suitable to process ferrous metal, nonferrous metals and partial non-metallic material, and could achieve the processing of turning of the end face, inside and outside cylindrical surface, inside and outside circular conical surface and drilling, expanding, reaming of hole. Maintransmission is driven by the spindle AC servo motor, hydraulic gear change and two gears stepless speed regulation. Worktable is manual 4-jaw single movement chuck .

#### **Detail Machine Photo:**

Shipping and Delivering:

Packing and transportation before export

We are a direct-sale lathe machine manufacturer, not a trading company, which means we can offer you the best prices.