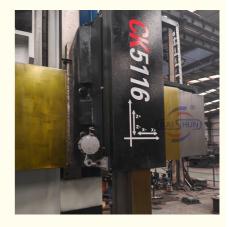

CK5116

1600

1200

1400

Single

380V

Single Columns CNC Vertical Lathe Machine, CNC Vertical Lathe Machine, Big Travel CNC Vertical Lathe Machine

Vertical Turning Center

Competitive Prices Big Travel Cnc Single Columns Vertical Turret Lathe Machine

#### **Detail Machine Photo:**

Shipping and Delivering:

Packing and transportation before export

We are a direct-sale lathe machine manufacturer, not a trading company, which means we can offer you the best prices.