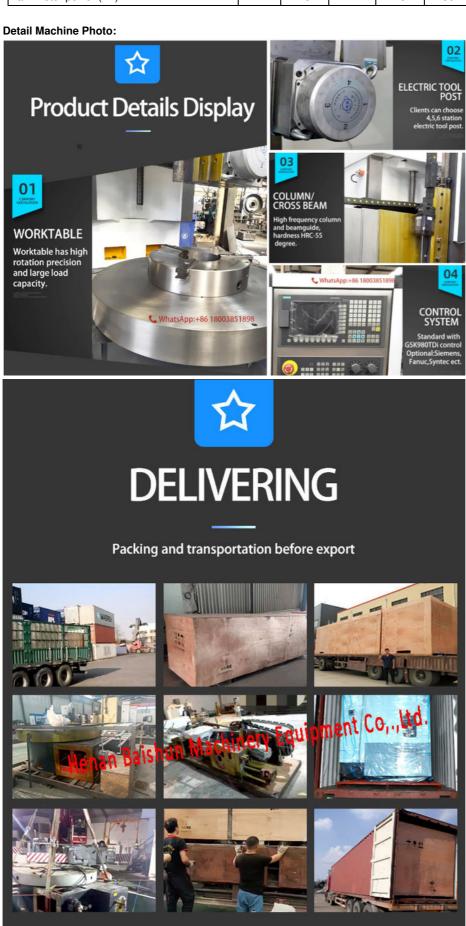

#### Tool Holder:

The default tool post is a four-position electric tool post, which is selected from YANTAI Universal Brand and belongs to the best tool post supplier in China. Depending on the size of the machine tool, we also provide 6-position and 8-position tool post.

#### Worktable:

The worktable is made of high-hardness materials. Under the condition of ensuring large bearing capacity, the guide surface of the workbench base has been scraped, which makes the machining accuracy higher, which has a significant advantage over the same industry.

#### **Electrical control BOX**

Electrical control elements are installed in the power distribution cabinet, and all operating elements are centrally installed in the hanging button station.