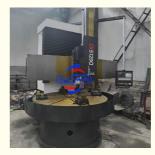

#### 3Axis Vertical Large Diameter Lathe With Ce Standard Hight Rigidity China Supply

Our hot selling CNC Vertical Turning Lathe is perfect for processing ferrous metals, nonferrous metals, and some non-metallic materials. It can handle tasks such as turning end faces, inner and outer cylindrical surfaces, inner and outer circular conical surfaces, as well as hole drilling, expanding, and reaming. The main transmission is driven by an AC servo motor, and the machine offers hydraulic gear shifting and stepless speed regulation with two gears. The worktable is equipped with a manual 4-jaw single movement chuck for easy operation.

#### Worktable:

The worktable is made of high-hardness materials. Under the condition of ensuring large bearing capacity, the guide surface of the workbench base has been scraped, which makes the machining accuracy higher, which has a significant advantage over the same industry.