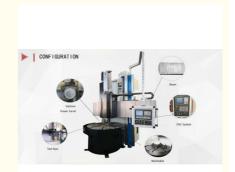

#### Tool Holder:

The default tool post is a four-position electric tool post, which is selected from YANTAI Universal Brand and belongs to the best tool post supplier in China. Depending on the size of the machine tool, we also provide 6-position and 8-position tool post.

#### **Chip Conveyor:**

If machine has full cover, the Chip Conveyor should be choose. It is suitable for steel industry scrap (material) fast delivery. With special structure can be better suitable for the delivery of chips under bad working conditions, such as steel pipe industry wire machine produced by the long strip of large roll chip.

#### Worktable:

The worktable is made of high-hardness materials. Under the condition of ensuring large bearing capacity, the guide surface of the workbench base has been scraped, which makes the machining accuracy higher, which has a significant advantage over the same industry.

#### **Electrical control BOX**

Electrical control elements are installed in the power distribution cabinet, and all operating elements are centrally installed in the hanging button station.