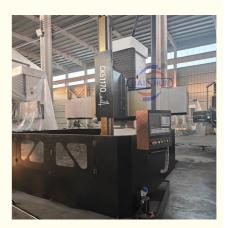

# 3Axis Vertical Large Diameter Lathe With Ce Standard Hight Rigidity China Supply

#### 3Axis Vertical Large Diameter Lathe With Ce Standard Hight Rigidity China Supply

Our hot selling CNC Vertical Turning Lathe is perfect for processing ferrous metals, nonferrous metals, and some non-metallic materials. It can handle tasks such as turning end faces, inner and outer cylindrical surfaces, inner and outer circular conical surfaces, as well as hole drilling, expanding, and reaming. The main transmission is driven by an AC servo motor, and the machine offers hydraulic gear shifting and stepless speed regulation with two gears. The worktable is equipped with a manual 4-jaw single movement chuck for easy operation.