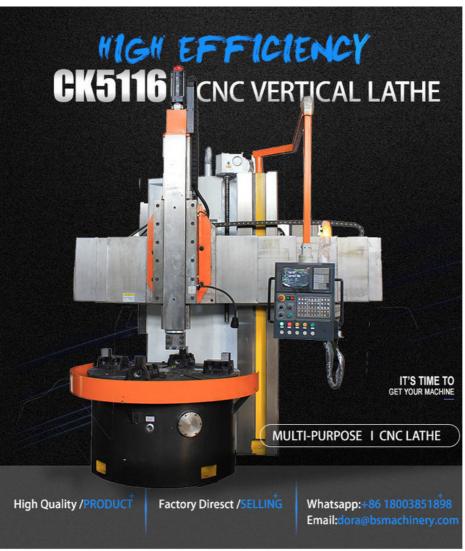

# 3Axis Vertical Large Diameter Lathe With Ce Standard Hight Rigidity China Supply

#### 3Axis Vertical Large Diameter Lathe With Ce Standard Hight Rigidity China Supply

Our hot selling CNC Vertical Turning Lathe is perfect for processing ferrous metals, nonferrous metals, and some non-metallic materials. It can handle tasks such as turning end faces, inner and outer cylindrical surfaces, inner and outer circular conical surfaces, as well as hole drilling, expanding, and reaming. The main transmission is driven by an AC servo motor, and the machine offers hydraulic gear shifting and stepless speed regulation with two gears. The worktable is equipped with a manual 4-jaw single movement chuck for easy operation.