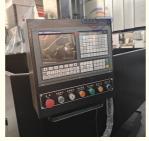

#### **Electrical control BOX**

Electrical control elements are installed in the power distribution cabinet, and all operating elements are centrally installed in the hanging button station.