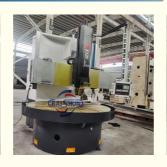

### **Product Description**

Used Cnc Single Column Vertical Turret Lathe Cheap Cnc Machine Lathe Gsk System

#### Use range of CK5120

CNC single column vertical lathe is suitable to process ferrous metal, nonferrous metals and partial non-metallic material, and could achieve the processing of turning of the end face, inside and outside cylindrical surface, inside and outside circular conical surface and drilling, expanding, reaming of hole. Maintransmission is driven by the spindle AC servo motor, hydraulic gear change and two gears stepless speed regulation. Worktable is manual 4-jaw single movement chuck .