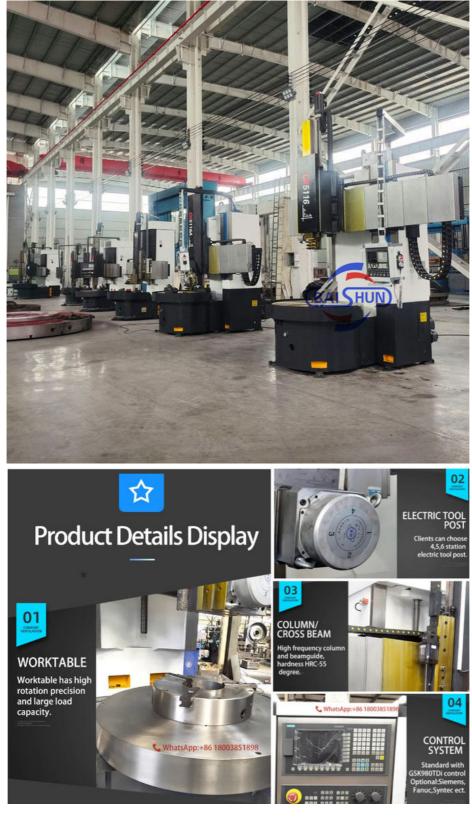

#### **Technical Introduction:**

1.Suitable for mechanical processing industries, this vertical lathe can handle both internal and external cylinders, cone surfaces, and face cutting, accommodating both coarse and fine turning processes.

2. The workbench utilizes a hydrostatic guideway, and the main shaft employs high-precision NN30 type (D) double row cylindrical roller bearings, ensuring high load capacity and rotational precision. The machine's electrical components are sourced from reputable domestic brands, guaranteeing high reliability.

3.Manufactured using advanced EPC processes and high-quality materials, the machine undergoes annealing and aging treatments. This results in an attractive appearance, durability, excellent user-friendliness, and convenient operation and maintenance.