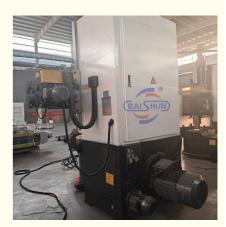

### **Product Description**

Used Cnc Single Column Vertical Turret Lathe Cheap Cnc Machine Lathe Gsk System

2. The workbench utilizes a hydrostatic guideway, and the main shaft employs high-precision NN30 type (D) double row cylindrical roller bearings, ensuring high load capacity and rotational precision. The machine's electrical components are sourced from reputable domestic brands, guaranteeing high reliability.

3.Manufactured using advanced EPC processes and high-quality materials, the machine undergoes annealing and aging treatments. This results in an attractive appearance, durability, excellent user-friendliness, and convenient operation and maintenance.