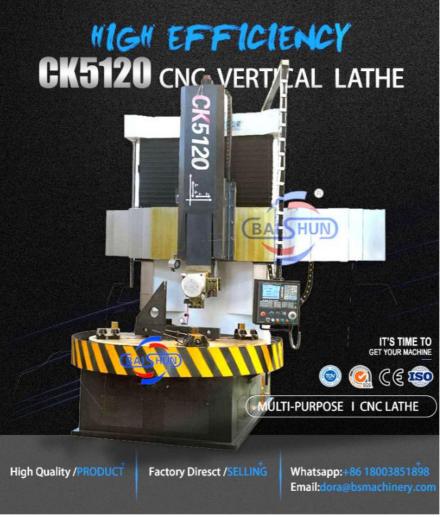

# Cnc Single Column Vertical Turret Lathe Cheap Cnc Machine Lathe Gsk System

### **Product Specification**

| Product Name:                                         | Used Cnc Single Column Vertical Turret<br>Lathe Cheap Cnc Machine Lathe Gsk<br>System                               |
|-------------------------------------------------------|---------------------------------------------------------------------------------------------------------------------|
| <ul> <li>Machine Type:</li> </ul>                     | CK5120                                                                                                              |
| <ul> <li>Max. Turning<br/>Diameter(mm):</li> </ul>    | 2000                                                                                                                |
| <ul> <li>Max. Height Of<br/>Workpiece(mm):</li> </ul> | 1200                                                                                                                |
| <ul> <li>Worktable Size(mm):</li> </ul>               | 1800                                                                                                                |
| • Max.weight Of Workpiece:                            | 5tons                                                                                                               |
| <ul> <li>No. Of Spindles:</li> </ul>                  | Single                                                                                                              |
| <ul> <li>Voltage:</li> </ul>                          | 380V                                                                                                                |
| <ul> <li>Key Words:</li> </ul>                        | Vertical Turning Lathe                                                                                              |
| • Function:                                           | Metal Turning                                                                                                       |
| <ul> <li>Highlight:</li> </ul>                        | Single Column Cnc Vertical Turret Lathe,<br>Used Cnc Vertical Turret Lathe,<br>Gsk System Cnc Vertical Turret Lathe |