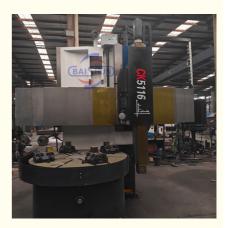

### **Product Description**

Used Cnc Single Column Vertical Turret Lathe Cheap Cnc Machine Lathe Gsk System

#### Use range of CK5120

CNC single column vertical lathe is suitable to process ferrous metal, nonferrous metals and partial non-metallic material, and could achieve the processing of turning of the end face, inside and outside cylindrical surface, inside and outside circular conical surface and drilling, expanding, reaming of hole. Maintransmission is driven by the spindle AC servo motor, hydraulic gear change and two gears stepless speed regulation. Worktable is manual 4-jaw single movement chuck .

#### **Technical Introduction:**

1.Suitable for mechanical processing industries, this vertical lathe can handle both internal and external cylinders, cone surfaces, and face cutting, accommodating both coarse and fine turning processes.