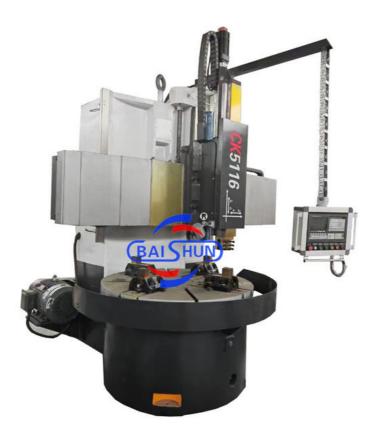

### Cnc Mini Lathe Machine Single Column Vertical Lathe Price With Protection Cover

China Hot sale Multi-purpose CNC Vertical Turning Lathe is suitable to process ferrous metal, nonferrous metals and partial non-metallic material, and could achieve the processing of turning of the end face, inside and outside cylindrical surface, inside and outside circular conical surface and drilling, expanding, reaming of hole. Main transmission is driven by the spindle AC servo motor, hydraulic gear change and two gears step less speed regulation. Worktable is manual 4-jaw single movement chuck.

#### Worktable:

The worktable is made of high-hardness materials. Under the condition of ensuring large bearing capacity, the guide surface of the workbench base has been scraped, which makes the machining accuracy higher, which has a significant advantage over the same industry.