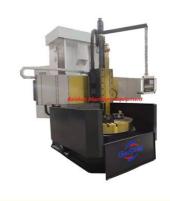

### Cnc Mini Lathe Machine Single Column Vertical Lathe Price With Protection Cover

China Hot sale Multi-purpose CNC Vertical Turning Lathe is suitable to process ferrous metal, nonferrous metals and partial non-metallic material, and could achieve the processing of turning of the end face, inside and outside cylindrical surface, inside and outside circular conical surface and drilling, expanding, reaming of hole. Main transmission is driven by the spindle AC servo motor, hydraulic gear change and two gears step less speed regulation. Worktable is manual 4-jaw single movement chuck.

#### Worktable:

The worktable is made of high-hardness materials. Under the condition of ensuring large bearing capacity, the guide surface of the workbench base has been scraped, which makes the machining accuracy higher, which has a significant advantage over the same industry.