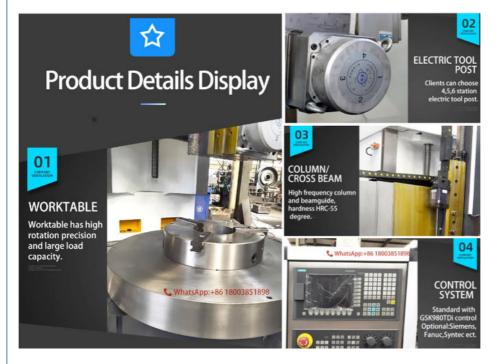

#### **Tool Holder:**

The default tool post is a four-position electric tool post, which is selected from YANTAI Universal Brand and belongs to the best tool post supplier in China. Depending on the size of the machine tool, we also provide 6-position and 8-position tool post.

#### Worktable:

The worktable is made of high-hardness materials. Under the condition of ensuring large bearing capacity, the guide surface of the workbench base has been scraped, which makes the machining accuracy higher, which has a significant advantage over the same industry.

#### **Electrical control BOX**

Electrical control elements are installed in the power distribution cabinet, and all operating elements are centrally installed in the hanging button station.