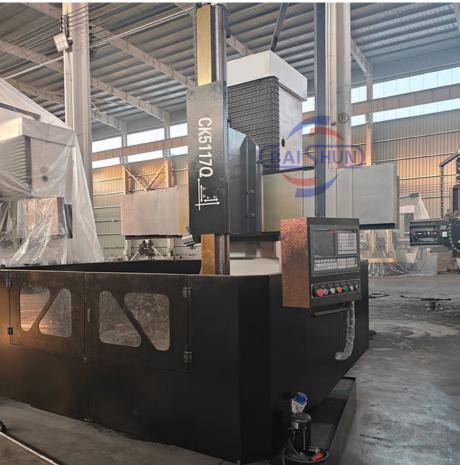

### Cnc Mini Lathe Machine Single Column Vertical Lathe Price With Protection Cover

China Hot sale Multi-purpose CNC Vertical Turning Lathe is suitable to process ferrous metal, nonferrous metals and partial non-metallic material, and could achieve the processing of turning of the end face, inside and outside cylindrical surface, inside and outside circular conical surface and drilling, expanding, reaming of hole. Main transmission is driven by the spindle AC servo motor, hydraulic gear change and two gears step less speed regulation. Worktable is manual 4-jaw single movement chuck.

#### Worktable:

The worktable is made of high-hardness materials. Under the condition of ensuring large bearing capacity, the guide surface of the workbench base has been scraped, which makes the machining accuracy higher, which has a significant advantage over the same industry.