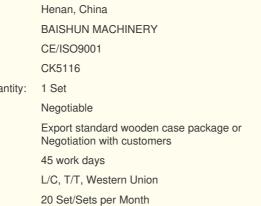

### Cnc Mini Lathe Machine Single Column Vertical Lathe Price With Protection Cover

China Hot sale Multi-purpose CNC Vertical Turning Lathe is suitable to process ferrous metal, nonferrous metals and partial non-metallic material, and could achieve the processing of turning of the end face, inside and outside cylindrical surface, inside and outside circular conical surface and drilling, expanding, reaming of hole. Main transmission is driven by the spindle AC servo motor, hydraulic gear change and two gears step less speed regulation. Worktable is manual 4-jaw single movement chuck.

#### Worktable:

The worktable is made of high-hardness materials. Under the condition of ensuring large bearing capacity, the guide surface of the workbench base has been scraped, which makes the machining accuracy higher, which has a significant advantage over the same industry.