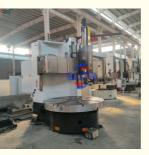

# <image>

China Hot sale Multi-purpose CNC Vertical Turning Lathe is suitable to process ferrous metal, nonferrous metals and partial non-metallic material, and could achieve the processing of turning of the end face, inside and outside cylindrical surface, inside and outside circular conical surface and drilling, expanding, reaming of hole. Main transmission is driven by the spindle AC servo motor, hydraulic gear change and two gears step less speed regulation. Worktable is manual 4-jaw single movement chuck.