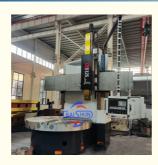

# <image>

China Hot sale Multi-purpose CNC Vertical Turning Lathe is suitable to process ferrous metal, nonferrous metals and partial non-metallic material, and could achieve the processing of turning of the end face, inside and outside cylindrical surface, inside and outside circular conical surface and drilling, expanding, reaming of hole. Main transmission is driven by the spindle AC servo motor, hydraulic gear change and two gears step less speed regulation. Worktable is manual 4-jaw single movement chuck.

### **Detail Machine Photo:**

Chinese VTL Cnc Vertical Lathe With C Axis For Turning Customized Vertical Lathe

Shipping and Delivering:

Packing and transportation before export