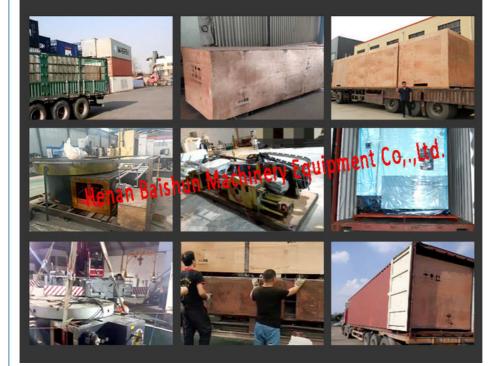

### **Detail Machine Photo:**

Chinese VTL Cnc Vertical Lathe With C Axis For Turning Customized Vertical Lathe

Shipping and Delivering:

Packing and transportation before export