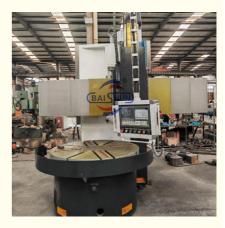

# <image>

China Hot sale Multi-purpose CNC Vertical Turning Lathe is suitable to process ferrous metal, nonferrous metals and partial non-metallic material, and could achieve the processing of turning of the end face, inside and outside cylindrical surface, inside and outside circular conical surface and drilling, expanding, reaming of hole. Main transmission is driven by the spindle AC servo motor, hydraulic gear change and two gears step less speed regulation. Worktable is manual 4-jaw single movement chuck.

### **Detail Machine Photo:**

Chinese VTL Cnc Vertical Lathe With C Axis For Turning Customized Vertical Lathe

Shipping and Delivering:

Packing and transportation before export