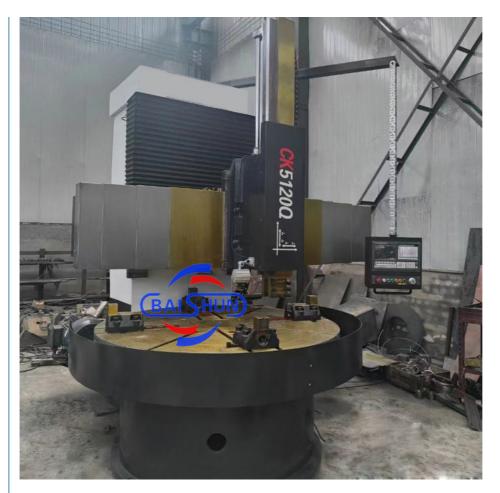

### **Detail Machine Photo:**

Chinese VTL Cnc Vertical Lathe With C Axis For Turning Customized Vertical Lathe

Shipping and Delivering:

Packing and transportation before export