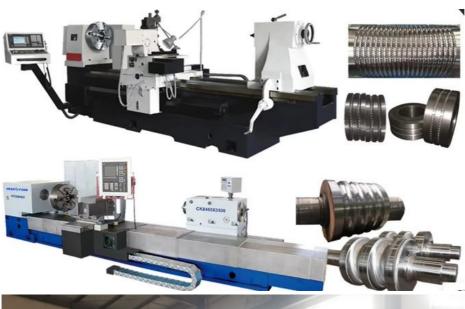

#### **Product Overview**

Threaded steel roll crescent groove nuscopical processing combination machine tool is used for the processing of threaded steel roll "moon slot" special processing machine tools. Bed body, bed saddle, milling head, head frame, tail seat and other transmission components, all according to the requirements of CNC machine tools precision production or optional, control system using Siemens CNC system, control more stable, improve the performance of the machine tool. The efficiency of cutting large-size threaded rollers "moon grooves" is significantly improved, and the performance of cutting tungsten carbide roller rings is also enhanced.

Threaded steel roll crescent groove nuscopical processing combination machine tool is used for the processing of threaded steel roll "moon slot" special processing machine tools. Bed body, bed saddle, milling head, head frame, tail seat and other transmission components, all according to the requirements of CNC machine tools precision production or optional, control system using Siemens CNC system, control more stable, improve the performance of the machine tool. The efficiency of cutting large-size threaded rollers "moon grooves" is significantly improved, and the performance of cutting tungsten carbide

roller rings is also enhanced.

The special machine tool is suitable for processing diameter less than 500mm, length less than 2500mm roll, can be processed thread "moon slot" specifications of 5 to 50mm, can automatically cut different specifications, different rotary "moon slot", can be in the roll circumnovation of any ethonorism (or inequality) of the score or space; Can also be in accordance with user requirements for non-standard rolls for any groove type, text, marking processing. To achieve the purpose of outstanding functions, one machine multi-use.