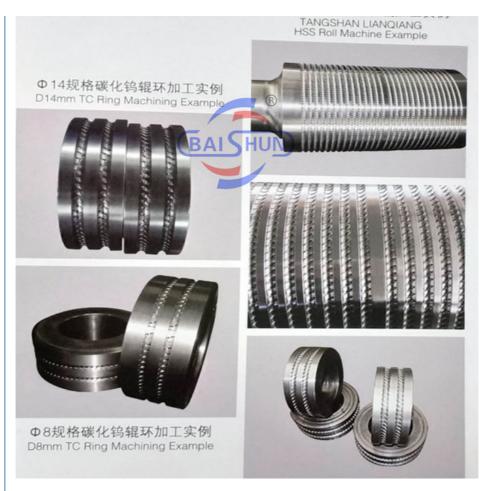

#### More Images

#### Good Performance Tungsten Carbide 6 axis Roller Notching Machine Automatic Change