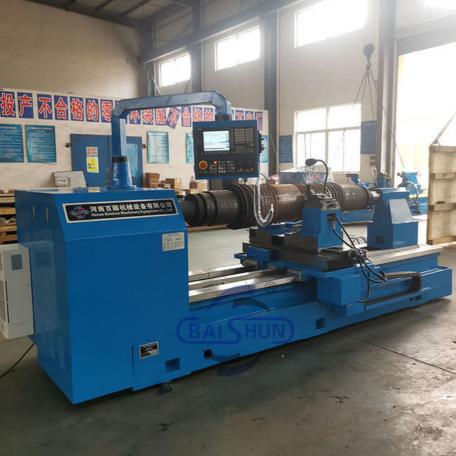

#### **Product Overview**

Threaded steel roll crescent groove nuscopical processing combination machine tool is used for the processing of threaded steel roll "moon slot" special processing machine tools. Bed body, bed saddle, milling head, head frame, tail seat and other transmission components, all according to the requirements of CNC machine tools precision production or optional, control system using Siemens CNC system, control more stable, improve the performance of the machine tool. The efficiency of cutting large-size threaded rollers "moon grooves" is significantly improved, and the performance of cutting tungsten carbide roller rings is also enhanced.

Threaded steel roll crescent groove nuscopical processing combination machine tool is used for the processing of threaded steel roll "moon slot" special processing machine tools. Bed body, bed saddle, milling head, head frame, tail seat and other transmission components, all according to the requirements of CNC machine tools precision production or optional, control system using Siemens CNC system, control more stable, improve the performance of the machine tool. The efficiency of cutting large-size threaded rollers "moon grooves" is significantly improved, and the performance of cutting tungsten carbide

roller rings is also enhanced.

The special machine tool is suitable for processing diameter less than 500mm, length less than 2500mm roll, can be processed thread "moon slot" specifications of 5 to 50mm, can automatically cut different specifications, different rotary "moon slot", can be in the roll circumnovation of any ethonorism (or inequality) of the score or space; Can also be in accordance with user requirements for non-standard rolls for any groove type, text, marking processing. To achieve the purpose of outstanding functions, one machine multi-use.