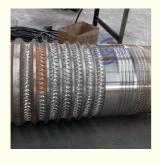

Threaded steel roll crescent groove nuscopical processing combination machine tool is used for the processing of threaded steel roll "moon slot" special processing machine tools. Bed body, bed saddle, milling head, head frame, tail seat and other transmission components, all according to the requirements of CNC machine tools precision production or optional, control system using Siemens CNC system, control more stable, improve the performance of the machine tool. The efficiency of cutting large-size threaded rollers "moon grooves" is significantly improved, and the performance of cutting tungsten carbide

roller rings is also enhanced.

The special machine tool is suitable for processing diameter less than 500mm, length less than 2500mm roll, can be processed thread "moon slot" specifications of 5 to 50mm, can automatically cut different specifications, different rotary "moon slot", can be in the roll circumnovation of any ethonorism (or inequality) of the score or space; Can also be in accordance with user requirements for non-standard rolls for any groove type, text, marking processing. To achieve the purpose of outstanding functions, one machine multi-use.