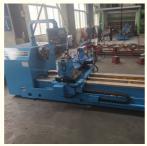

# Good Performance Tungsten Carbide 6 axis Roller Notching Machine Automatic Change

#### Good Performance Tungsten Carbide 6 axis Roller Notching Machine Automatic Change

#### **Product Overview**

Threaded steel roll crescent groove nuscopical processing combination machine tool is used for the processing of threaded steel roll "moon slot" special processing machine tools. Bed body, bed saddle, milling head, head frame, tail seat and other transmission components, all according to the requirements of CNC machine tools precision production or optional, control system using Siemens CNC system, control more stable, improve the performance of the machine tool. The efficiency of cutting large-size threaded rollers "moon grooves" is significantly improved, and the performance of cutting tungsten carbide roller rings is also enhanced.

Threaded steel roll crescent groove nuscopical processing combination machine tool is used for the processing of threaded steel roll "moon slot" special processing machine tools. Bed body, bed saddle, milling head, head frame, tail seat and other transmission components, all according to the requirements of CNC machine tools precision production or optional, control system using Siemens CNC system, control more stable, improve the performance of the machine tool. The efficiency of cutting large-size threaded rollers "moon grooves" is significantly improved, and the performance of cutting tungsten carbide

roller rings is also enhanced.

The special machine tool is suitable for processing diameter less than 500mm, length less than 2500mm roll, can be processed thread "moon slot" specifications of 5 to 50mm, can automatically cut different specifications, different rotary "moon slot", can be in the roll circumnovation of any ethonorism (or inequality) of the score or space; Can also be in accordance with user requirements for non-standard rolls for any groove type, text, marking processing. To achieve the purpose of outstanding functions, one machine multi-use.