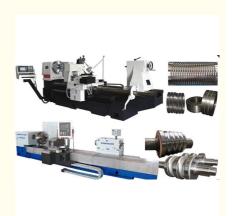

# Good Performance Tungsten Carbide 6 axis Roller Notching Machine Automatic Change

#### Good Performance Tungsten Carbide 6 axis Roller Notching Machine Automatic Change

#### **Product Overview**

Threaded steel roll crescent groove nuscopical processing combination machine tool is used for the processing of threaded steel roll "moon slot" special processing machine tools. Bed body, bed saddle, milling head, head frame, tail seat and other transmission components, all according to the requirements of CNC machine tools precision production or optional, control system using Siemens CNC system, control more stable, improve the performance of the machine tool. The efficiency of cutting large-size threaded rollers "moon grooves" is significantly improved, and the performance of cutting tungsten carbide roller rings is also enhanced.

Threaded steel roll crescent groove nuscopical processing combination machine tool is used for the processing of threaded steel roll "moon slot" special processing machine tools. Bed body, bed saddle, milling head, head frame, tail seat and other transmission components, all according to the requirements of CNC machine tools precision production or optional, control system using Siemens CNC system, control more stable, improve the performance of the machine tool. The efficiency of cutting large-size threaded rollers "moon grooves" is significantly improved, and the performance of cutting tungsten carbide

roller rings is also enhanced.

The special machine tool is suitable for processing diameter less than 500mm, length less than 2500mm roll, can be processed thread "moon slot" specifications of 5 to 50mm, can automatically cut different specifications, different rotary "moon slot", can be in the roll circumnovation of any ethonorism (or inequality) of the score or space; Can also be in accordance with user requirements for non-standard rolls for any groove type, text, marking processing. To achieve the purpose of outstanding functions, one machine multi-use.