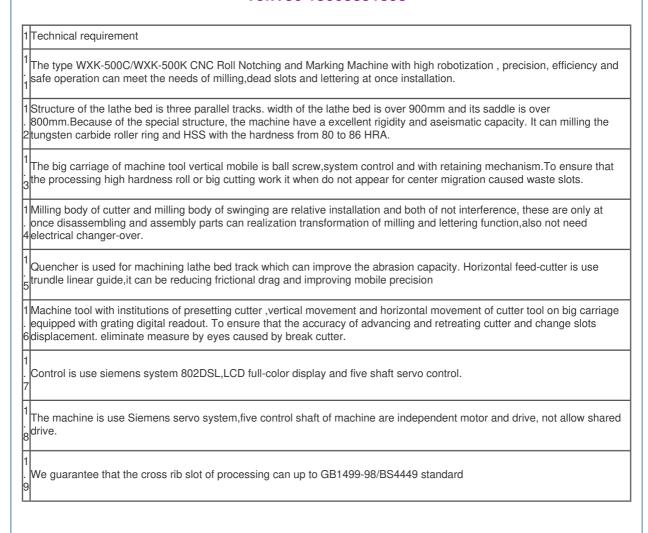

### Product Specification

Product Name: CNC Roll Notching And Marking Machine

Model: WXK-500K
Max. Swing Diameter: 500mm
Min Diameter Of The Roll: 50mm
Automatic: Cnc

• Function: Notching Branding

Main Motor Power: 22KWMaximum Roll Surface Length: 1800mm

Control System: Fanuc /Siemens/GSK

• Highlight: Automatic Change Roller Notching Machine,

6 axis Roller Notching Machine,

**Tungsten Carbide Roller Notching Machine** 