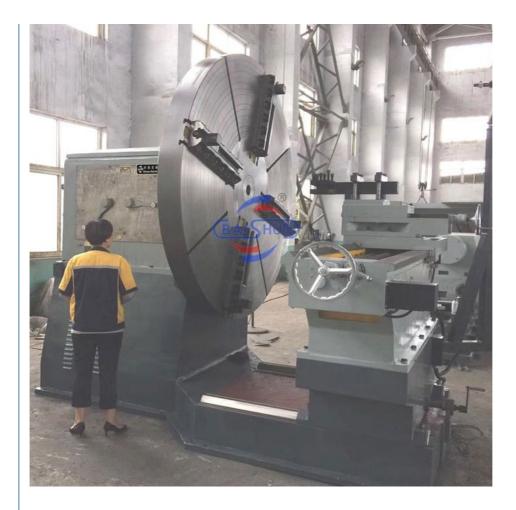

# More Images

· Automatic Grade:

### **Product Description**

The face lathe include a large chuck or faceplate to hold the flange securely during machining, a range of cutting tools to accommodate different sizes and shapes of work piece, and controls to adjust the depth and angle of the cuts as needed, and is especially suitable for low speed high load cutting . Featuring high carrying capacity , high rigidity , optimal appearance design and easy operation , it mainly be used in turning neutral mechanical parts with a relatively large diameter , such as tire mold large diameter flange tube plate , turbine parts , end enclosure , etc . And widely applied in chemical engineering, heavy duty machining , automobile manufacturing, mining and railway equipment and aviation parts processing and manufacturing, Normally there are conventional type and CNC type for Choice.