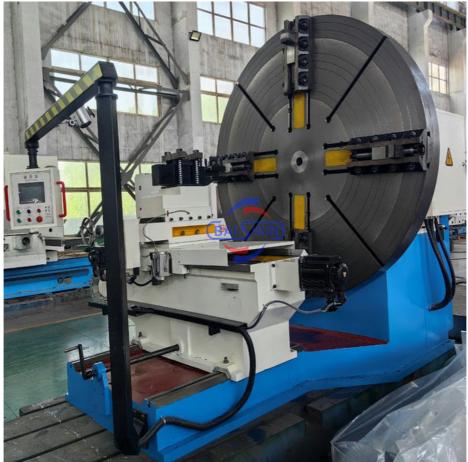

# C6025 Geared Big Head Engine Heavy Duty Horizontal Flange Face Turning Lathe

## Product Specification

- Product Name:
- Horizontal Flange Face Turning Lathe C6025 • Machine Type: Max. Turned Length (mm): 2500 Mm 2000mm Chuck Diameter: • Max. Length Of Workpiece 600mm (mm): • Range Of Spindle 12-94r.p.m Speed(r.p.m): Machining Capacity: Medium Duty • Type: Horizontal • Spindle Motor Power(kW): 15 • Keyword: Face Lathe Machines • Function: Metal Turning

### **Product Description**

The face lathe include a large chuck or faceplate to hold the flange securely during machining, a range of cutting tools to accommodate different sizes and shapes of work piece, and controls to adjust the depth and angle of the cuts as needed, and is especially suitable for low speed high load cutting . Featuring high carrying capacity , high rigidity , optimal appearance design and easy operation , it mainly be used in turning neutral mechanical parts with a relatively large diameter , such as tire mold large diameter flange tube plate , turbine parts , end enclosure , etc . And widely applied in chemical engineering, heavy duty machining , automobile manufacturing, mining and railway equipment and aviation parts processing and manufacturing, Normally there are conventional type and CNC type for Choice.