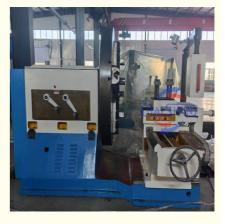

## Product Specification

- Product Name:
- Horizontal Flange Face Turning Lathe C6025 • Machine Type: Max. Turned Length (mm): 2500 Mm 2000mm Chuck Diameter: • Max. Length Of Workpiece 600mm (mm): • Range Of Spindle 12-94r.p.m Speed(r.p.m): Machining Capacity: Medium Duty • Type: Horizontal • Spindle Motor Power(kW): 15 • Keyword: Face Lathe Machines • Function: Metal Turning

### **Product Description**

The face lathe include a large chuck or faceplate to hold the flange securely during machining, a range of cutting tools to accommodate different sizes and shapes of work piece, and controls to adjust the depth and angle of the cuts as needed, and is especially suitable for low speed high load cutting . Featuring high carrying capacity , high rigidity , optimal appearance design and easy operation , it mainly be used in turning neutral mechanical parts with a relatively large diameter , such as tire mold large diameter flange tube plate , turbine parts , end enclosure , etc . And widely applied in chemical engineering, heavy duty machining , automobile manufacturing, mining and railway equipment and aviation parts processing and manufacturing, Normally there are conventional type and CNC type for Choice.

#### **Machine Parameter**

| Item                       | Unit                          | C6010 | C6016  | C6020 | C6025 | C6030 |
|----------------------------|-------------------------------|-------|--------|-------|-------|-------|
| Max. turning diameter      | mm                            | 1000  | 1600   | 2000  | 2500  | 3000  |
| Chuck diameter             | mm                            | 800   | 1400   | 1600  | 2000  | 2500  |
| Max. length of work pieces | mm                            | 200   | 400    | 600   | 600   | 600   |
| Max weight of workpiece    | Т                             | 1     | 2      | 3     | 3     | 5     |
| Power of main motor        | kW                            | 11    | 11     | 15    | 15    | 22    |
| Spindle speed              | r/min                         | 8-120 | 16-128 | 12-94 | 12-94 | 4-40  |
| Spindle diameter           | mm                            | 190   | 200    | 200   | 200   | 300   |
| Feed way of tool rest      | Infinitely variable frequency |       |        |       |       |       |
| Horizontal stroke          | mm                            | 320   | 320    | 320   | 320   | 320   |
| Longitudinal travel        | mm                            | 500   | 800    | 900   | 1400  | 1400  |
| Weight                     | Т                             | 4     | 5      | 8     | 10    | 17    |