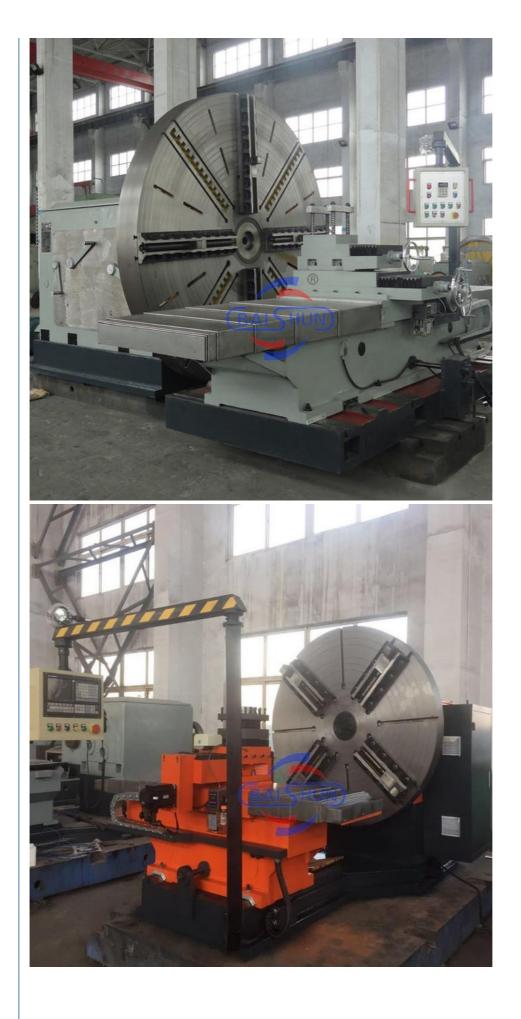

# More Images

· Automatic Grade:

### **Product Description**

The face lathe include a large chuck or faceplate to hold the flange securely during machining, a range of cutting tools to accommodate different sizes and shapes of work piece, and controls to adjust the depth and angle of the cuts as needed, and is especially suitable for low speed high load cutting . Featuring high carrying capacity , high rigidity , optimal appearance design and easy operation , it mainly be used in turning neutral mechanical parts with a relatively large diameter , such as tire mold large diameter flange tube plate , turbine parts , end enclosure , etc . And widely applied in chemical engineering, heavy duty machining , automobile manufacturing, mining and railway equipment and aviation parts processing and manufacturing, Normally there are conventional type and CNC type for Choice.