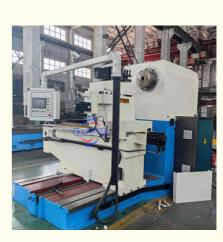

# More Images

· Automatic Grade:

## Product Specification

- Product Name:
- Horizontal Flange Face Turning Lathe C6025 • Machine Type: Max. Turned Length (mm): 2500 Mm 2000mm Chuck Diameter: • Max. Length Of Workpiece 600mm (mm): • Range Of Spindle 12-94r.p.m Speed(r.p.m): Machining Capacity: Medium Duty • Type: Horizontal • Spindle Motor Power(kW): 15 • Keyword: Face Lathe Machines • Function: Metal Turning

### **Product Description**

The face lathe include a large chuck or faceplate to hold the flange securely during machining, a range of cutting tools to accommodate different sizes and shapes of work piece, and controls to adjust the depth and angle of the cuts as needed, and is especially suitable for low speed high load cutting . Featuring high carrying capacity , high rigidity , optimal appearance design and easy operation , it mainly be used in turning neutral mechanical parts with a relatively large diameter , such as tire mold large diameter flange tube plate , turbine parts , end enclosure , etc . And widely applied in chemical engineering, heavy duty machining , automobile manufacturing, mining and railway equipment and aviation parts processing and manufacturing, Normally there are conventional type and CNC type for Choice.

#### **Machine Parameter**

| Item                       | Unit                          | C6010 | C6016  | C6020 | C6025 | C6030 |
|----------------------------|-------------------------------|-------|--------|-------|-------|-------|
| Max. turning diameter      | mm                            | 1000  | 1600   | 2000  | 2500  | 3000  |
| Chuck diameter             | mm                            | 800   | 1400   | 1600  | 2000  | 2500  |
| Max. length of work pieces | mm                            | 200   | 400    | 600   | 600   | 600   |
| Max weight of workpiece    | Т                             | 1     | 2      | 3     | 3     | 5     |
| Power of main motor        | kW                            | 11    | 11     | 15    | 15    | 22    |
| Spindle speed              | r/min                         | 8-120 | 16-128 | 12-94 | 12-94 | 4-40  |
| Spindle diameter           | mm                            | 190   | 200    | 200   | 200   | 300   |
| Feed way of tool rest      | Infinitely variable frequency |       |        |       |       |       |
| Horizontal stroke          | mm                            | 320   | 320    | 320   | 320   | 320   |
| Longitudinal travel        | mm                            | 500   | 800    | 900   | 1400  | 1400  |
| Weight                     | Т                             | 4     | 5      | 8     | 10    | 17    |