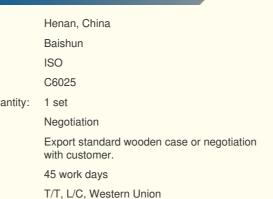

## Product Specification

- Product Name:
- Horizontal Flange Face Turning Lathe C6025 • Machine Type: Max. Turned Length (mm): 2500 Mm 2000mm Chuck Diameter: • Max. Length Of Workpiece 600mm (mm): • Range Of Spindle 12-94r.p.m Speed(r.p.m): Machining Capacity: Medium Duty • Type: Horizontal • Spindle Motor Power(kW): 15 • Keyword: Face Lathe Machines • Function: Metal Turning

### **Product Description**

The face lathe include a large chuck or faceplate to hold the flange securely during machining, a range of cutting tools to accommodate different sizes and shapes of work piece, and controls to adjust the depth and angle of the cuts as needed, and is especially suitable for low speed high load cutting . Featuring high carrying capacity , high rigidity , optimal appearance design and easy operation , it mainly be used in turning neutral mechanical parts with a relatively large diameter , such as tire mold large diameter flange tube plate , turbine parts , end enclosure , etc . And widely applied in chemical engineering, heavy duty machining , automobile manufacturing, mining and railway equipment and aviation parts processing and manufacturing, Normally there are conventional type and CNC type for Choice.

#### **Machine Parameter**

| Item                       | Unit                          | C6010 | C6016  | C6020 | C6025 | C6030 |
|----------------------------|-------------------------------|-------|--------|-------|-------|-------|
| Max. turning diameter      | mm                            | 1000  | 1600   | 2000  | 2500  | 3000  |
| Chuck diameter             | mm                            | 800   | 1400   | 1600  | 2000  | 2500  |
| Max. length of work pieces | mm                            | 200   | 400    | 600   | 600   | 600   |
| Max weight of workpiece    | Т                             | 1     | 2      | 3     | 3     | 5     |
| Power of main motor        | kW                            | 11    | 11     | 15    | 15    | 22    |
| Spindle speed              | r/min                         | 8-120 | 16-128 | 12-94 | 12-94 | 4-40  |
| Spindle diameter           | mm                            | 190   | 200    | 200   | 200   | 300   |
| Feed way of tool rest      | Infinitely variable frequency |       |        |       |       |       |
| Horizontal stroke          | mm                            | 320   | 320    | 320   | 320   | 320   |
| Longitudinal travel        | mm                            | 500   | 800    | 900   | 1400  | 1400  |
| Weight                     | Т                             | 4     | 5      | 8     | 10    | 17    |