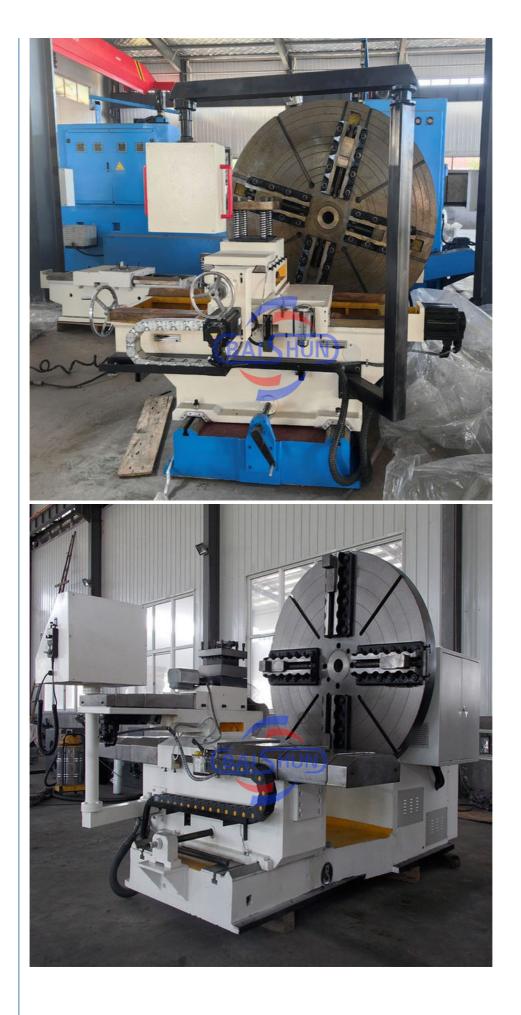

# More Images

· Automatic Grade:

### **Product Description**

The face lathe include a large chuck or faceplate to hold the flange securely during machining, a range of cutting tools to accommodate different sizes and shapes of work piece, and controls to adjust the depth and angle of the cuts as needed, and is especially suitable for low speed high load cutting . Featuring high carrying capacity , high rigidity , optimal appearance design and easy operation , it mainly be used in turning neutral mechanical parts with a relatively large diameter , such as tire mold large diameter flange tube plate , turbine parts , end enclosure , etc . And widely applied in chemical engineering, heavy duty machining , automobile manufacturing, mining and railway equipment and aviation parts processing and manufacturing, Normally there are conventional type and CNC type for Choice.