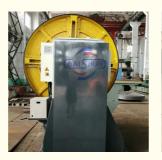

# More Images

Our Product Introduction

Floor-Mounted Lathe For Turning Flanges Heavy Flange Turning Lathe Horizontal

**Product Description** 

The face lathe include a large chuck or faceplate to hold the flange securely during machining, a range of cutting tools to accommodate different sizes and shapes of work piece, and controls to adjust the depth and angle of the cuts as needed, and is especially suitable for low speed high load cutting. Featuring high carrying capacity, high rigidity, optimal appearance design and easy operation, it mainly be used in turning neutral mechanical parts with a relatively large diameter, such as tire mold large diameter flange tube plate, turbine parts, end enclosure, etc. And widely applied in chemical engineering, heavy duty machining, automobile manufacturing, mining and railway equipment and aviation parts processing and manufacturing, Normally there are conventional type and CNC type for Choice.