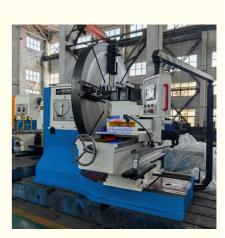

# More Images

Our Product Introduction

Floor-Mounted Lathe For Turning Flanges Heavy Flange Turning Lathe Horizontal

**Product Description** 

The face lathe include a large chuck or faceplate to hold the flange securely during machining, a range of cutting tools to accommodate different sizes and shapes of work piece, and controls to adjust the depth and angle of the cuts as needed, and is especially suitable for low speed high load cutting. Featuring high carrying capacity, high rigidity, optimal appearance design and easy operation, it mainly be used in turning neutral mechanical parts with a relatively large diameter, such as tire mold large diameter flange tube plate, turbine parts, end enclosure, etc. And widely applied in chemical engineering, heavy duty machining, automobile manufacturing, mining and railway equipment and aviation parts processing and manufacturing, Normally there are conventional type and CNC type for Choice.

### **Machine Parameter**

| Item                       | Unit                          | C6010 | C6016  | C6020 | C6025 | C6030 |
|----------------------------|-------------------------------|-------|--------|-------|-------|-------|
| Max. turning diameter      | mm                            | 1000  | 1600   | 2000  | 2500  | 3000  |
| Chuck diameter             | mm                            | 800   | 1400   | 1600  | 2000  | 2500  |
| Max. length of work pieces | mm                            | 200   | 400    | 600   | 600   | 600   |
| Max weight of workpiece    | Т                             | 1     | 2      | 3     | 3     | 5     |
| Power of main motor        | kW                            | 11    | 11     | 15    | 15    | 22    |
| Spindle speed              | r/min                         | 8-120 | 16-128 | 12-94 | 12-94 | 4-40  |
| Spindle diameter           | mm                            | 190   | 200    | 200   | 200   | 300   |
| Feed way of tool rest      | Infinitely variable frequency |       |        |       |       |       |
| Horizontal stroke          | mm                            | 320   | 320    | 320   | 320   | 320   |
| Longitudinal travel        | mm                            | 500   | 800    | 900   | 1400  | 1400  |
| Weight                     | Т                             | 4     | 5      | 8     | 10    | 17    |