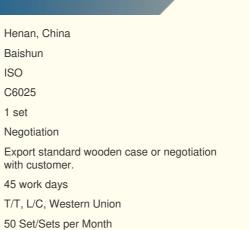

# More Images

Our Product Introduction

Floor-Mounted Lathe For Turning Flanges Heavy Flange Turning Lathe Horizontal

**Product Description** 

The face lathe include a large chuck or faceplate to hold the flange securely during machining, a range of cutting tools to accommodate different sizes and shapes of work piece, and controls to adjust the depth and angle of the cuts as needed, and is especially suitable for low speed high load cutting. Featuring high carrying capacity, high rigidity, optimal appearance design and easy operation, it mainly be used in turning neutral mechanical parts with a relatively large diameter, such as tire mold large diameter flange tube plate, turbine parts, end enclosure, etc. And widely applied in chemical engineering, heavy duty machining, automobile manufacturing, mining and railway equipment and aviation parts processing and manufacturing, Normally there are conventional type and CNC type for Choice.

### **Machine Parameter**

| Item                       | Unit                          | C6010 | C6016  | C6020 | C6025 | C6030 |
|----------------------------|-------------------------------|-------|--------|-------|-------|-------|
| Max. turning diameter      | mm                            | 1000  | 1600   | 2000  | 2500  | 3000  |
| Chuck diameter             | mm                            | 800   | 1400   | 1600  | 2000  | 2500  |
| Max. length of work pieces | mm                            | 200   | 400    | 600   | 600   | 600   |
| Max weight of workpiece    | Т                             | 1     | 2      | 3     | 3     | 5     |
| Power of main motor        | kW                            | 11    | 11     | 15    | 15    | 22    |
| Spindle speed              | r/min                         | 8-120 | 16-128 | 12-94 | 12-94 | 4-40  |
| Spindle diameter           | mm                            | 190   | 200    | 200   | 200   | 300   |
| Feed way of tool rest      | Infinitely variable frequency |       |        |       |       |       |
| Horizontal stroke          | mm                            | 320   | 320    | 320   | 320   | 320   |
| Longitudinal travel        | mm                            | 500   | 800    | 900   | 1400  | 1400  |
| Weight                     | Т                             | 4     | 5      | 8     | 10    | 17    |