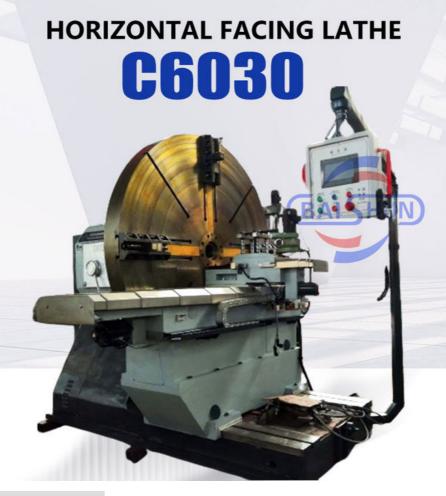

## Product Specification

- Product Name:
- Floor-Mounted Lathe For Turning Flanges Heavy Flange Turning Lathe Horizontal • Max. Length Of Workpiece 1000 (mm): Range Of Spindle 16 - 128 R.p.m Speed(r.p.m): • Spindle Bore(mm): 190 • Max. Turned Length (mm): 2500 Mm • Spindle Motor Power(kW): 15 • Voltage: 380V • Weight (KG): 10000 KG • Machine Type: C6025

### **Machine Parameter**

| Item                       | Unit                          | C6010 | C6016  | C6020 | C6025 | C6030 |
|----------------------------|-------------------------------|-------|--------|-------|-------|-------|
| Max. turning diameter      | mm                            | 1000  | 1600   | 2000  | 2500  | 3000  |
| Chuck diameter             | mm                            | 800   | 1400   | 1600  | 2000  | 2500  |
| Max. length of work pieces | mm                            | 200   | 400    | 600   | 600   | 600   |
| Max weight of workpiece    | Т                             | 1     | 2      | 3     | 3     | 5     |
| Power of main motor        | kW                            | 11    | 11     | 15    | 15    | 22    |
| Spindle speed              | r/min                         | 8-120 | 16-128 | 12-94 | 12-94 | 4-40  |
| Spindle diameter           | mm                            | 190   | 200    | 200   | 200   | 300   |
| Feed way of tool rest      | Infinitely variable frequency |       |        |       |       |       |
| Horizontal stroke          | mm                            | 320   | 320    | 320   | 320   | 320   |
| Longitudinal travel        | mm                            | 500   | 800    | 900   | 1400  | 1400  |
| Weight                     | Т                             | 4     | 5      | 8     | 10    | 17    |