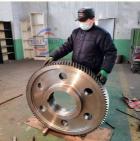

# More Images

Our Product Introduction

Floor-Mounted Lathe For Turning Flanges Heavy Flange Turning Lathe Horizontal

**Product Description** 

The face lathe include a large chuck or faceplate to hold the flange securely during machining, a range of cutting tools to accommodate different sizes and shapes of work piece, and controls to adjust the depth and angle of the cuts as needed, and is especially suitable for low speed high load cutting. Featuring high carrying capacity, high rigidity, optimal appearance design and easy operation, it mainly be used in turning neutral mechanical parts with a relatively large diameter, such as tire mold large diameter flange tube plate, turbine parts, end enclosure, etc. And widely applied in chemical engineering, heavy duty machining, automobile manufacturing, mining and railway equipment and aviation parts processing and manufacturing, Normally there are conventional type and CNC type for Choice.