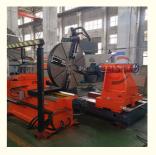

# More Images

Our Product Introduction

Floor-Mounted Lathe For Turning Flanges Heavy Flange Turning Lathe Horizontal

**Product Description** 

The face lathe include a large chuck or faceplate to hold the flange securely during machining, a range of cutting tools to accommodate different sizes and shapes of work piece, and controls to adjust the depth and angle of the cuts as needed, and is especially suitable for low speed high load cutting. Featuring high carrying capacity, high rigidity, optimal appearance design and easy operation, it mainly be used in turning neutral mechanical parts with a relatively large diameter, such as tire mold large diameter flange tube plate, turbine parts, end enclosure, etc. And widely applied in chemical engineering, heavy duty machining, automobile manufacturing, mining and railway equipment and aviation parts processing and manufacturing, Normally there are conventional type and CNC type for Choice.