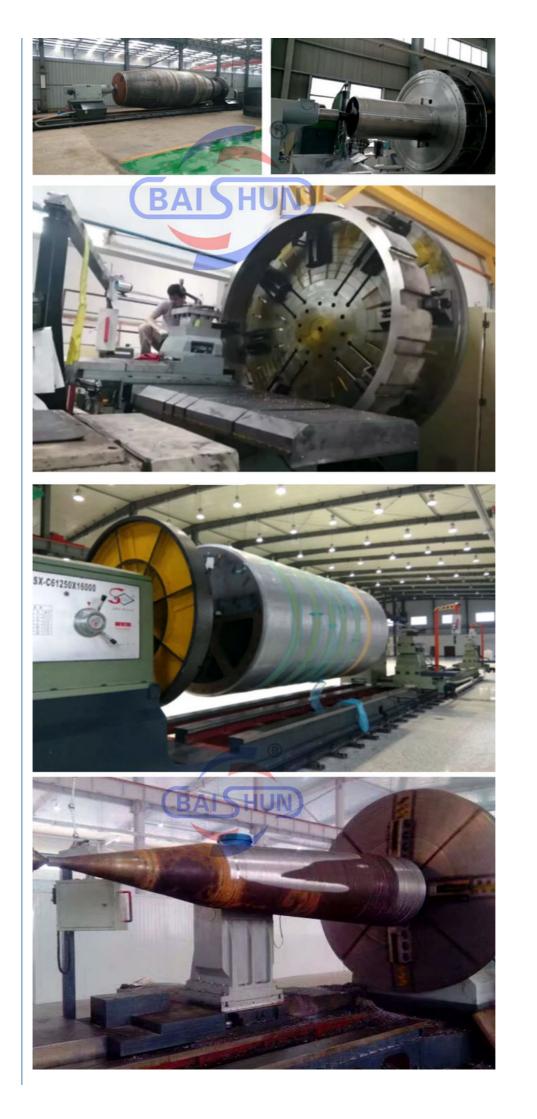

# More Images

Our Product Introduction

Floor-Mounted Lathe For Turning Flanges Heavy Flange Turning Lathe Horizontal

**Product Description** 

The face lathe include a large chuck or faceplate to hold the flange securely during machining, a range of cutting tools to accommodate different sizes and shapes of work piece, and controls to adjust the depth and angle of the cuts as needed, and is especially suitable for low speed high load cutting. Featuring high carrying capacity, high rigidity, optimal appearance design and easy operation, it mainly be used in turning neutral mechanical parts with a relatively large diameter, such as tire mold large diameter flange tube plate, turbine parts, end enclosure, etc. And widely applied in chemical engineering, heavy duty machining, automobile manufacturing, mining and railway equipment and aviation parts processing and manufacturing, Normally there are conventional type and CNC type for Choice.

### **Machine Parameter**

| Item                       | Unit                          | C6010 | C6016  | C6020 | C6025 | C6030 |
|----------------------------|-------------------------------|-------|--------|-------|-------|-------|
| Max. turning diameter      | mm                            | 1000  | 1600   | 2000  | 2500  | 3000  |
| Chuck diameter             | mm                            | 800   | 1400   | 1600  | 2000  | 2500  |
| Max. length of work pieces | mm                            | 200   | 400    | 600   | 600   | 600   |
| Max weight of workpiece    | Т                             | 1     | 2      | 3     | 3     | 5     |
| Power of main motor        | kW                            | 11    | 11     | 15    | 15    | 22    |
| Spindle speed              | r/min                         | 8-120 | 16-128 | 12-94 | 12-94 | 4-40  |
| Spindle diameter           | mm                            | 190   | 200    | 200   | 200   | 300   |
| Feed way of tool rest      | Infinitely variable frequency |       |        |       |       |       |
| Horizontal stroke          | mm                            | 320   | 320    | 320   | 320   | 320   |
| Longitudinal travel        | mm                            | 500   | 800    | 900   | 1400  | 1400  |
| Weight                     | Т                             | 4     | 5      | 8     | 10    | 17    |