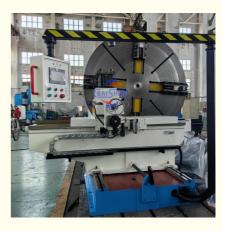

# More Images

Our Product Introduction

Floor-Mounted Lathe For Turning Flanges Heavy Flange Turning Lathe Horizontal

**Product Description** 

The face lathe include a large chuck or faceplate to hold the flange securely during machining, a range of cutting tools to accommodate different sizes and shapes of work piece, and controls to adjust the depth and angle of the cuts as needed, and is especially suitable for low speed high load cutting. Featuring high carrying capacity, high rigidity, optimal appearance design and easy operation, it mainly be used in turning neutral mechanical parts with a relatively large diameter, such as tire mold large diameter flange tube plate, turbine parts, end enclosure, etc. And widely applied in chemical engineering, heavy duty machining, automobile manufacturing, mining and railway equipment and aviation parts processing and manufacturing, Normally there are conventional type and CNC type for Choice.

### **Machine Parameter**

| Item                       | Unit                          | C6010 | C6016  | C6020 | C6025 | C6030 |
|----------------------------|-------------------------------|-------|--------|-------|-------|-------|
| Max. turning diameter      | mm                            | 1000  | 1600   | 2000  | 2500  | 3000  |
| Chuck diameter             | mm                            | 800   | 1400   | 1600  | 2000  | 2500  |
| Max. length of work pieces | mm                            | 200   | 400    | 600   | 600   | 600   |
| Max weight of workpiece    | Т                             | 1     | 2      | 3     | 3     | 5     |
| Power of main motor        | kW                            | 11    | 11     | 15    | 15    | 22    |
| Spindle speed              | r/min                         | 8-120 | 16-128 | 12-94 | 12-94 | 4-40  |
| Spindle diameter           | mm                            | 190   | 200    | 200   | 200   | 300   |
| Feed way of tool rest      | Infinitely variable frequency |       |        |       |       |       |
| Horizontal stroke          | mm                            | 320   | 320    | 320   | 320   | 320   |
| Longitudinal travel        | mm                            | 500   | 800    | 900   | 1400  | 1400  |
| Weight                     | Т                             | 4     | 5      | 8     | 10    | 17    |