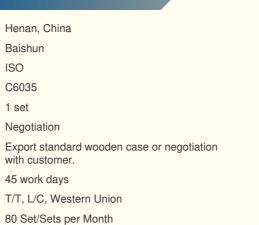

## Product Specification

- Product Name: Floor Type Flange Face Lathe C6035 • Machine Type: Max. Turned Length (mm): 3500 Mm 2500mm Chuck Diameter: Max. Length Of Workpiece 700mm (mm): • Range Of Spindle 4-40r.p.m Speed(r.p.m): • Spindle Motor Power(kW): 22 • Keyword: Face Lathe Machines • Function:

#### **Product Description**

Floor lathe, also known as big head lathe, flower plate lathe, pit lathe. The base rail adopts a rectangular structure, with a large span, good rigidity, and is suitable for low-speed heavy-load cutting. The structure of the floor lathe adopts a bed rail with the headstock spindle perpendicular to the movement of the pallet. The headstock and the transverse bed are connected on the same base. The base is a mountain-shaped guide structure, and the lateral movement of the pallet can be manually adjusted. This machine tool has a large load-bearing capacity, strong rigidity, beautiful appearance, and convenient operation. It can turn the inner and outer cylindrical surfaces, end faces, arcs and other forming surfaces of various parts. It is an ideal equipment for processing various wheel and tire molds and large flat disc and ring parts. Floor lathes are mainly used for turning heavy machinery parts with larger diameters, such as tire molds, large-diameter flange tube sheets, turbine accessories, heads, etc., and are widely used in the processing and manufacturing of petrochemical, heavy machinery, automobile manufacturing, mining railway equipment and aviation parts.

| Max. turning diameter      | mm                            | 1000  | 1600   | 2000  | 2500  | 3000 |
|----------------------------|-------------------------------|-------|--------|-------|-------|------|
| Chuck diameter             | mm                            | 800   | 1400   | 1600  | 2000  | 2500 |
| Max. length of work pieces | mm                            | 200   | 400    | 600   | 600   | 600  |
| Max weight of workpiece    | Т                             | 1     | 2      | 3     | 3     | 5    |
| Power of main motor        | kW                            | 11    | 11     | 15    | 15    | 22   |
| Spindle speed              | r/min                         | 8-120 | 16-128 | 12-94 | 12-94 | 4-40 |
| Spindle diameter           | mm                            | 190   | 200    | 200   | 200   | 300  |
| Feed way of tool rest      | Infinitely variable frequency |       |        |       |       |      |
| Horizontal stroke          | mm                            | 320   | 320    | 320   | 320   | 320  |
| Longitudinal travel        | mm                            | 500   | 800    | 900   | 1400  | 1400 |
| Weight                     | Т                             | 4     | 5      | 8     | 10    | 17   |