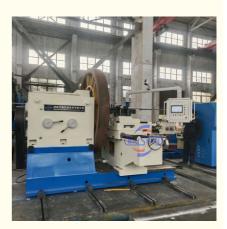

## Product Specification

- Product Name: Floor Type Flange Face Lathe C6035 • Machine Type: Max. Turned Length (mm): 3500 Mm 2500mm Chuck Diameter: Max. Length Of Workpiece 700mm (mm): • Range Of Spindle 4-40r.p.m Speed(r.p.m): • Spindle Motor Power(kW): 22 • Keyword: Face Lathe Machines • Function:

#### **Product Description**

Floor lathe, also known as big head lathe, flower plate lathe, pit lathe. The base rail adopts a rectangular structure, with a large span, good rigidity, and is suitable for low-speed heavy-load cutting. The structure of the floor lathe adopts a bed rail with the headstock spindle perpendicular to the movement of the pallet. The headstock and the transverse bed are connected on the same base. The base is a mountain-shaped guide structure, and the lateral movement of the pallet can be manually adjusted. This machine tool has a large load-bearing capacity, strong rigidity, beautiful appearance, and convenient operation. It can turn the inner and outer cylindrical surfaces, end faces, arcs and other forming surfaces of various parts. It is an ideal equipment for processing various wheel and tire molds and large flat disc and ring parts. Floor lathes are mainly used for turning heavy machinery parts with larger diameters, such as tire molds, large-diameter flange tube sheets, turbine accessories, heads, etc., and are widely used in the processing and manufacturing of petrochemical, heavy machinery, automobile manufacturing, mining railway equipment and aviation parts.

| Max. turning diameter      | mm                            | 1000  | 1600   | 2000  | 2500  | 3000 |
|----------------------------|-------------------------------|-------|--------|-------|-------|------|
| Chuck diameter             | mm                            | 800   | 1400   | 1600  | 2000  | 2500 |
| Max. length of work pieces | mm                            | 200   | 400    | 600   | 600   | 600  |
| Max weight of workpiece    | Т                             | 1     | 2      | 3     | 3     | 5    |
| Power of main motor        | kW                            | 11    | 11     | 15    | 15    | 22   |
| Spindle speed              | r/min                         | 8-120 | 16-128 | 12-94 | 12-94 | 4-40 |
| Spindle diameter           | mm                            | 190   | 200    | 200   | 200   | 300  |
| Feed way of tool rest      | Infinitely variable frequency |       |        |       |       |      |
| Horizontal stroke          | mm                            | 320   | 320    | 320   | 320   | 320  |
| Longitudinal travel        | mm                            | 500   | 800    | 900   | 1400  | 1400 |
| Weight                     | Т                             | 4     | 5      | 8     | 10    | 17   |