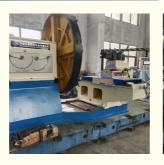

#### **Product Description**

Floor lathe, also known as big head lathe, flower plate lathe, pit lathe. The base rail adopts a rectangular structure, with a large span, good rigidity, and is suitable for low-speed heavy-load cutting. The structure of the floor lathe adopts a bed rail with the headstock spindle perpendicular to the movement of the pallet. The headstock and the transverse bed are connected on the same base. The base is a mountain-shaped guide structure, and the lateral movement of the pallet can be manually adjusted. This machine tool has a large load-bearing capacity, strong rigidity, beautiful appearance, and convenient operation. It can turn the inner and outer cylindrical surfaces, end faces, arcs and other forming surfaces of various parts. It is an ideal equipment for processing various wheel and tire molds and large flat disc and ring parts. Floor lathes are mainly used for turning heavy machinery parts with larger diameters, such as tire molds, large-diameter flange tube sheets, turbine accessories, heads, etc., and are widely used in the processing and manufacturing of petrochemical, heavy machinery, automobile manufacturing, mining railway equipment and aviation parts.