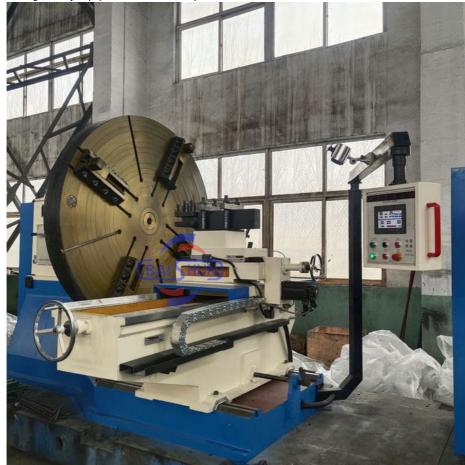

#### **Product Description**

Floor lathe, also known as big head lathe, flower plate lathe, pit lathe. The base rail adopts a rectangular structure, with a large span, good rigidity, and is suitable for low-speed heavy-load cutting. The structure of the floor lathe adopts a bed rail with the headstock spindle perpendicular to the movement of the pallet. The headstock and the transverse bed are connected on the same base. The base is a mountain-shaped guide structure, and the lateral movement of the pallet can be manually adjusted. This machine tool has a large load-bearing capacity, strong rigidity, beautiful appearance, and convenient operation. It can turn the inner and outer cylindrical surfaces, end faces, arcs and other forming surfaces of various parts. It is an ideal equipment for processing various wheel and tire molds and large flat disc and ring parts. Floor lathes are mainly used for turning heavy machinery parts with larger diameters, such as tire molds, large-diameter flange tube sheets, turbine accessories, heads, etc., and are widely used in the processing and manufacturing of petrochemical, heavy machinery, automobile manufacturing, mining railway equipment and aviation parts.