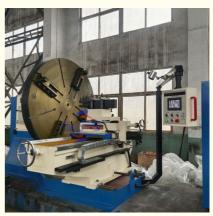

## Product Specification

- Product Name: Floor Type Flange Face Lathe C6035 • Machine Type: Max. Turned Length (mm): 3500 Mm 2500mm Chuck Diameter: Max. Length Of Workpiece 700mm (mm): • Range Of Spindle 4-40r.p.m Speed(r.p.m): • Spindle Motor Power(kW): 22 • Keyword: Face Lathe Machines • Function:

#### **Product Description**

Floor lathe, also known as big head lathe, flower plate lathe, pit lathe. The base rail adopts a rectangular structure, with a large span, good rigidity, and is suitable for low-speed heavy-load cutting. The structure of the floor lathe adopts a bed rail with the headstock spindle perpendicular to the movement of the pallet. The headstock and the transverse bed are connected on the same base. The base is a mountain-shaped guide structure, and the lateral movement of the pallet can be manually adjusted. This machine tool has a large load-bearing capacity, strong rigidity, beautiful appearance, and convenient operation. It can turn the inner and outer cylindrical surfaces, end faces, arcs and other forming surfaces of various parts. It is an ideal equipment for processing various wheel and tire molds and large flat disc and ring parts. Floor lathes are mainly used for turning heavy machinery parts with larger diameters, such as tire molds, large-diameter flange tube sheets, turbine accessories, heads, etc., and are widely used in the processing and manufacturing of petrochemical, heavy machinery, automobile manufacturing, mining railway equipment and aviation parts.

| Max. turning diameter      | mm                            | 1000  | 1600   | 2000  | 2500  | 3000 |
|----------------------------|-------------------------------|-------|--------|-------|-------|------|
| Chuck diameter             | mm                            | 800   | 1400   | 1600  | 2000  | 2500 |
| Max. length of work pieces | mm                            | 200   | 400    | 600   | 600   | 600  |
| Max weight of workpiece    | Т                             | 1     | 2      | 3     | 3     | 5    |
| Power of main motor        | kW                            | 11    | 11     | 15    | 15    | 22   |
| Spindle speed              | r/min                         | 8-120 | 16-128 | 12-94 | 12-94 | 4-40 |
| Spindle diameter           | mm                            | 190   | 200    | 200   | 200   | 300  |
| Feed way of tool rest      | Infinitely variable frequency |       |        |       |       |      |
| Horizontal stroke          | mm                            | 320   | 320    | 320   | 320   | 320  |
| Longitudinal travel        | mm                            | 500   | 800    | 900   | 1400  | 1400 |
| Weight                     | Т                             | 4     | 5      | 8     | 10    | 17   |