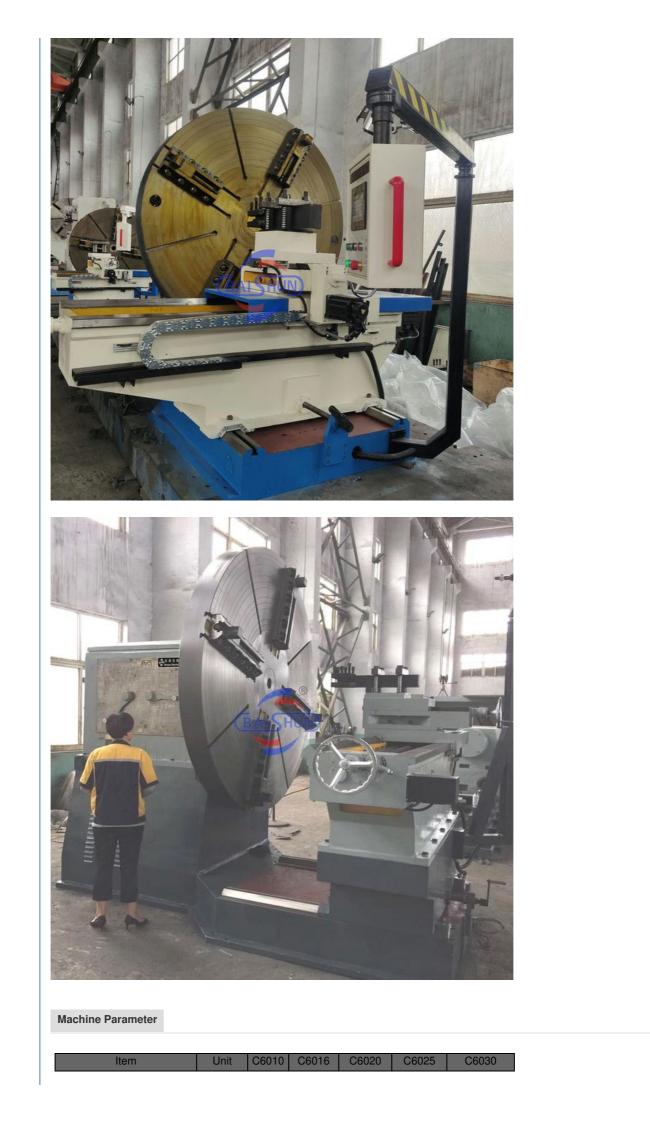

#### **Product Description**

Floor lathe, also known as big head lathe, flower plate lathe, pit lathe. The base rail adopts a rectangular structure, with a large span, good rigidity, and is suitable for low-speed heavy-load cutting. The structure of the floor lathe adopts a bed rail with the headstock spindle perpendicular to the movement of the pallet. The headstock and the transverse bed are connected on the same base. The base is a mountain-shaped guide structure, and the lateral movement of the pallet can be manually adjusted. This machine tool has a large load-bearing capacity, strong rigidity, beautiful appearance, and convenient operation. It can turn the inner and outer cylindrical surfaces, end faces, arcs and other forming surfaces of various parts. It is an ideal equipment for processing various wheel and tire molds and large flat disc and ring parts. Floor lathes are mainly used for turning heavy machinery parts with larger diameters, such as tire molds, large-diameter flange tube sheets, turbine accessories, heads, etc., and are widely used in the processing and manufacturing of petrochemical, heavy machinery, automobile manufacturing, mining railway equipment and aviation parts.

| Max. turning diameter      | mm                            | 1000  | 1600   | 2000  | 2500  | 3000 |
|----------------------------|-------------------------------|-------|--------|-------|-------|------|
| Chuck diameter             | mm                            | 800   | 1400   | 1600  | 2000  | 2500 |
| Max. length of work pieces | mm                            | 200   | 400    | 600   | 600   | 600  |
| Max weight of workpiece    | Т                             | 1     | 2      | 3     | 3     | 5    |
| Power of main motor        | kW                            | 11    | 11     | 15    | 15    | 22   |
| Spindle speed              | r/min                         | 8-120 | 16-128 | 12-94 | 12-94 | 4-40 |
| Spindle diameter           | mm                            | 190   | 200    | 200   | 200   | 300  |
| Feed way of tool rest      | Infinitely variable frequency |       |        |       |       |      |
| Horizontal stroke          | mm                            | 320   | 320    | 320   | 320   | 320  |
| Longitudinal travel        | mm                            | 500   | 800    | 900   | 1400  | 1400 |
| Weight                     | Т                             | 4     | 5      | 8     | 10    | 17   |