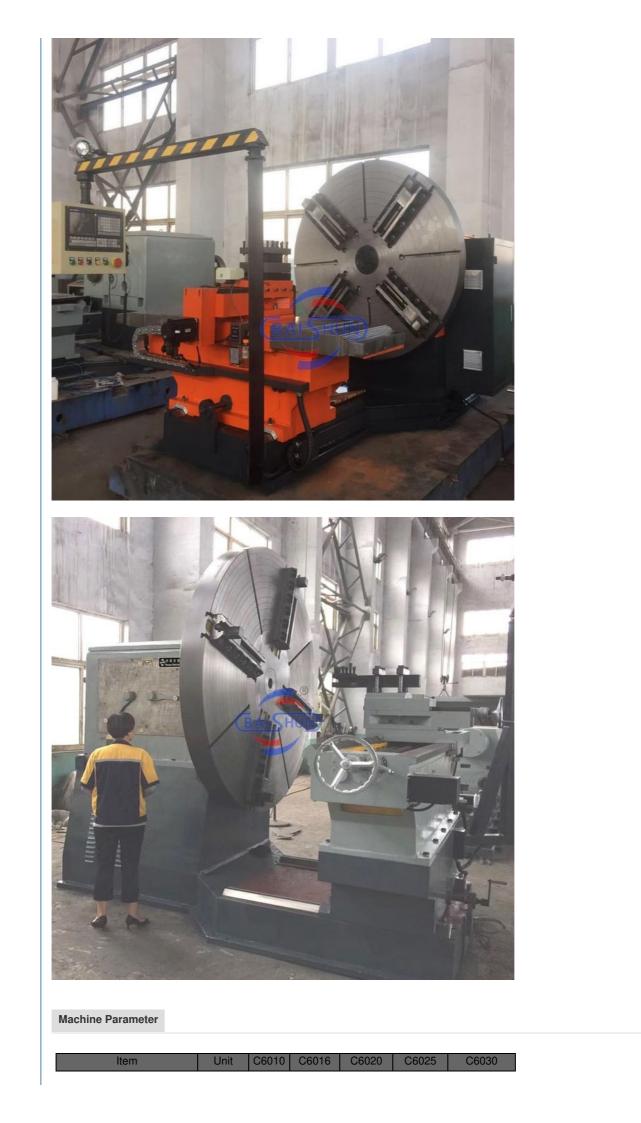

## Product Specification

- Product Name:
- End Surface Turning Lathe Machine Tool C6025 • Machine Type: Max. Turned Length (mm): 2500 Mm 2000mm Chuck Diameter: Max. Length Of Workpiece 600mm (mm): • Range Of Spindle 12-94r.p.m Speed(r.p.m): • Type: Floor Type • Spindle Motor Power(kW): 15 . Keyword: Flangelathe • Function: Facing Lathe Turning • Highlight: End Surface Turning Face Lathe Machine, High Quality Face Lathe Machine,

#### **Product Description**

Flange face lathe, also known as big head lathe, plate lathe, pit lathe,flange lathe. The base rail adopts a rectangular structure, with a large span, good rigidity, and is suitable for low-speed heavy-load cutting. The operating station is installed at the front bed position, which is easy to operate and has a coordinated appearance. The floor lathe structure adopts a bed rail with the headstock spindle perpendicular to the movement of the pallet. The headstock and the transverse bed are connected to the same base. The base is a mountain-shaped guide structure, and the lateral movement of the pallet can be manually adjusted. The machine tool castings are vibrated to eliminate internal stress, and the bed is also ultrasonically quenched and the guide rails are ground. This machine tool has a large load-bearing capacity, strong rigidity, beautiful appearance, easy operation, and can turn the internal and external cylindrical surfaces, end faces, arcs and other forming surfaces of various parts. It is an ideal equipment for processing various wheels, tire molds and large flat discs and ring parts. Floor lathes are mainly used for turning heavy machinery parts with larger diameters, such as tire molds, large-diameter flange tube sheets, turbine accessories, heads, etc. They are widely used in the processing and manufacturing of petrochemicals, heavy machinery, automobile manufacturing, mining and railway equipment, and aviation parts.