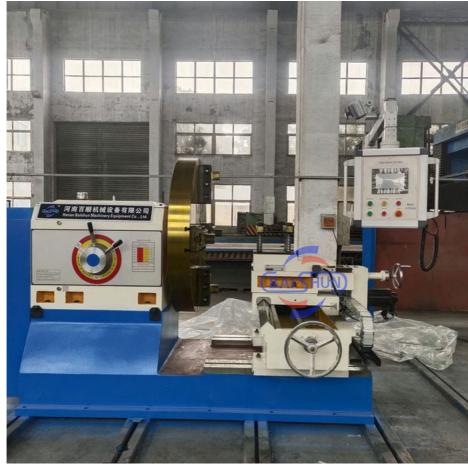

## More Images

Aluminum Mold Face Lathe Machine

#### **Product Description**

Flange face lathe, also known as big head lathe, plate lathe, pit lathe,flange lathe. The base rail adopts a rectangular structure, with a large span, good rigidity, and is suitable for low-speed heavy-load cutting. The operating station is installed at the front bed position, which is easy to operate and has a coordinated appearance. The floor lathe structure adopts a bed rail with the headstock spindle perpendicular to the movement of the pallet. The headstock and the transverse bed are connected to the same base. The base is a mountain-shaped guide structure, and the lateral movement of the pallet can be manually adjusted. The machine tool castings are vibrated to eliminate internal stress, and the bed is also ultrasonically quenched and the guide rails are ground. This machine tool has a large load-bearing capacity, strong rigidity, beautiful appearance, easy operation, and can turn the internal and external cylindrical surfaces, end faces, arcs and other forming surfaces of various parts. It is an ideal equipment for processing various wheels, tire molds and large flat discs and ring parts. Floor lathes are mainly used for turning heavy machinery parts with larger diameters, such as tire molds, large-diameter flange tube sheets, turbine accessories, heads, etc. They are widely used in the processing and manufacturing of petrochemicals, heavy machinery, automobile manufacturing, mining and railway equipment, and aviation parts.