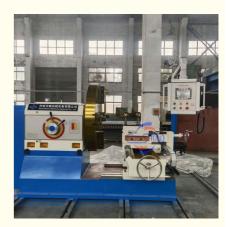

## Product Specification

- Product Name:
- End Surface Turning Lathe Machine Tool C6025 • Machine Type: Max. Turned Length (mm): 2500 Mm 2000mm Chuck Diameter: Max. Length Of Workpiece 600mm (mm): • Range Of Spindle 12-94r.p.m Speed(r.p.m): • Type: Floor Type • Spindle Motor Power(kW): 15 . Keyword: Flangelathe • Function: Facing Lathe Turning • Highlight: End Surface Turning Face Lathe Machine, High Quality Face Lathe Machine,

#### **Product Description**

Flange face lathe, also known as big head lathe, plate lathe, pit lathe,flange lathe. The base rail adopts a rectangular structure, with a large span, good rigidity, and is suitable for low-speed heavy-load cutting. The operating station is installed at the front bed position, which is easy to operate and has a coordinated appearance. The floor lathe structure adopts a bed rail with the headstock spindle perpendicular to the movement of the pallet. The headstock and the transverse bed are connected to the same base. The base is a mountain-shaped guide structure, and the lateral movement of the pallet can be manually adjusted. The machine tool castings are vibrated to eliminate internal stress, and the bed is also ultrasonically quenched and the guide rails are ground. This machine tool has a large load-bearing capacity, strong rigidity, beautiful appearance, easy operation, and can turn the internal and external cylindrical surfaces, end faces, arcs and other forming surfaces of various parts. It is an ideal equipment for processing various wheels, tire molds and large flat discs and ring parts. Floor lathes are mainly used for turning heavy machinery parts with larger diameters, such as tire molds, large-diameter flange tube sheets, turbine accessories, heads, etc. They are widely used in the processing and manufacturing of petrochemicals, heavy machinery, automobile manufacturing, mining and railway equipment, and aviation parts.

| Max. turning diameter      | mm                            | 1000  | 1600   | 2000  | 2500  | 3000 |
|----------------------------|-------------------------------|-------|--------|-------|-------|------|
| Chuck diameter             | mm                            | 800   | 1400   | 1600  | 2000  | 2500 |
| Max. length of work pieces | mm                            | 200   | 400    | 600   | 600   | 600  |
| Max weight of workpiece    | Т                             | 1     | 2      | 3     | 3     | 5    |
| Power of main motor        | kW                            | 11    | 11     | 15    | 15    | 22   |
| Spindle speed              | r/min                         | 8-120 | 16-128 | 12-94 | 12-94 | 4-40 |
| Spindle diameter           | mm                            | 190   | 200    | 200   | 200   | 300  |
| Feed way of tool rest      | Infinitely variable frequency |       |        |       |       |      |
| Horizontal stroke          | mm                            | 320   | 320    | 320   | 320   | 320  |
| Longitudinal travel        | mm                            | 500   | 800    | 900   | 1400  | 1400 |
| Weight                     | Т                             | 4     | 5      | 8     | 10    | 17   |