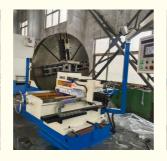

## More Images

Aluminum Mold Face Lathe Machine

#### **Product Description**

Flange face lathe, also known as big head lathe, plate lathe, pit lathe,flange lathe. The base rail adopts a rectangular structure, with a large span, good rigidity, and is suitable for low-speed heavy-load cutting. The operating station is installed at the front bed position, which is easy to operate and has a coordinated appearance. The floor lathe structure adopts a bed rail with the headstock spindle perpendicular to the movement of the pallet. The headstock and the transverse bed are connected to the same base. The base is a mountain-shaped guide structure, and the lateral movement of the pallet can be manually adjusted. The machine tool castings are vibrated to eliminate internal stress, and the bed is also ultrasonically quenched and the guide rails are ground. This machine tool has a large load-bearing capacity, strong rigidity, beautiful appearance, easy operation, and can turn the internal and external cylindrical surfaces, end faces, arcs and other forming surfaces of various parts. It is an ideal equipment for processing various wheels, tire molds and large flat discs and ring parts. Floor lathes are mainly used for turning heavy machinery parts with larger diameters, such as tire molds, large-diameter flange tube sheets, turbine accessories, heads, etc. They are widely used in the processing and manufacturing of petrochemicals, heavy machinery, automobile manufacturing, mining and railway equipment, and aviation parts.