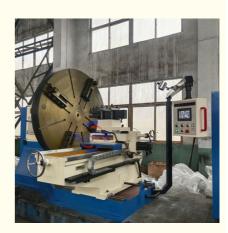

## Product Specification

- Product Name:
- End Surface Turning Lathe Machine Tool C6025 • Machine Type: Max. Turned Length (mm): 2500 Mm 2000mm Chuck Diameter: Max. Length Of Workpiece 600mm (mm): • Range Of Spindle 12-94r.p.m Speed(r.p.m): • Type: Floor Type • Spindle Motor Power(kW): 15 . Keyword: Flangelathe • Function: Facing Lathe Turning • Highlight: End Surface Turning Face Lathe Machine, High Quality Face Lathe Machine,

#### **Product Description**

Flange face lathe, also known as big head lathe, plate lathe, pit lathe,flange lathe. The base rail adopts a rectangular structure, with a large span, good rigidity, and is suitable for low-speed heavy-load cutting. The operating station is installed at the front bed position, which is easy to operate and has a coordinated appearance. The floor lathe structure adopts a bed rail with the headstock spindle perpendicular to the movement of the pallet. The headstock and the transverse bed are connected to the same base. The base is a mountain-shaped guide structure, and the lateral movement of the pallet can be manually adjusted. The machine tool castings are vibrated to eliminate internal stress, and the bed is also ultrasonically quenched and the guide rails are ground. This machine tool has a large load-bearing capacity, strong rigidity, beautiful appearance, easy operation, and can turn the internal and external cylindrical surfaces, end faces, arcs and other forming surfaces of various parts. It is an ideal equipment for processing various wheels, tire molds and large flat discs and ring parts. Floor lathes are mainly used for turning heavy machinery parts with larger diameters, such as tire molds, large-diameter flange tube sheets, turbine accessories, heads, etc. They are widely used in the processing and manufacturing of petrochemicals, heavy machinery, automobile manufacturing, mining and railway equipment, and aviation parts.

| Max. turning diameter      | mm                            | 1000  | 1600   | 2000  | 2500  | 3000 |
|----------------------------|-------------------------------|-------|--------|-------|-------|------|
| Chuck diameter             | mm                            | 800   | 1400   | 1600  | 2000  | 2500 |
| Max. length of work pieces | mm                            | 200   | 400    | 600   | 600   | 600  |
| Max weight of workpiece    | Т                             | 1     | 2      | 3     | 3     | 5    |
| Power of main motor        | kW                            | 11    | 11     | 15    | 15    | 22   |
| Spindle speed              | r/min                         | 8-120 | 16-128 | 12-94 | 12-94 | 4-40 |
| Spindle diameter           | mm                            | 190   | 200    | 200   | 200   | 300  |
| Feed way of tool rest      | Infinitely variable frequency |       |        |       |       |      |
| Horizontal stroke          | mm                            | 320   | 320    | 320   | 320   | 320  |
| Longitudinal travel        | mm                            | 500   | 800    | 900   | 1400  | 1400 |
| Weight                     | Т                             | 4     | 5      | 8     | 10    | 17   |