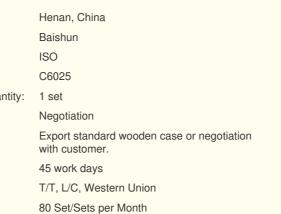

## Product Specification

- Product Name:
- End Surface Turning Lathe Machine Tool C6025 • Machine Type: Max. Turned Length (mm): 2500 Mm 2000mm Chuck Diameter: Max. Length Of Workpiece 600mm (mm): • Range Of Spindle 12-94r.p.m Speed(r.p.m): • Type: Floor Type • Spindle Motor Power(kW): 15 . Keyword: Flangelathe • Function: Facing Lathe Turning • Highlight: End Surface Turning Face Lathe Machine, High Quality Face Lathe Machine,

#### **Product Description**

Flange face lathe, also known as big head lathe, plate lathe, pit lathe,flange lathe. The base rail adopts a rectangular structure, with a large span, good rigidity, and is suitable for low-speed heavy-load cutting. The operating station is installed at the front bed position, which is easy to operate and has a coordinated appearance. The floor lathe structure adopts a bed rail with the headstock spindle perpendicular to the movement of the pallet. The headstock and the transverse bed are connected to the same base. The base is a mountain-shaped guide structure, and the lateral movement of the pallet can be manually adjusted. The machine tool castings are vibrated to eliminate internal stress, and the bed is also ultrasonically quenched and the guide rails are ground. This machine tool has a large load-bearing capacity, strong rigidity, beautiful appearance, easy operation, and can turn the internal and external cylindrical surfaces, end faces, arcs and other forming surfaces of various parts. It is an ideal equipment for processing various wheels, tire molds and large flat discs and ring parts. Floor lathes are mainly used for turning heavy machinery parts with larger diameters, such as tire molds, large-diameter flange tube sheets, turbine accessories, heads, etc. They are widely used in the processing and manufacturing of petrochemicals, heavy machinery, automobile manufacturing, mining and railway equipment, and aviation parts.

| Max. turning diameter      | mm                            | 1000  | 1600   | 2000  | 2500  | 3000 |
|----------------------------|-------------------------------|-------|--------|-------|-------|------|
| Chuck diameter             | mm                            | 800   | 1400   | 1600  | 2000  | 2500 |
| Max. length of work pieces | mm                            | 200   | 400    | 600   | 600   | 600  |
| Max weight of workpiece    | Т                             | 1     | 2      | 3     | 3     | 5    |
| Power of main motor        | kW                            | 11    | 11     | 15    | 15    | 22   |
| Spindle speed              | r/min                         | 8-120 | 16-128 | 12-94 | 12-94 | 4-40 |
| Spindle diameter           | mm                            | 190   | 200    | 200   | 200   | 300  |
| Feed way of tool rest      | Infinitely variable frequency |       |        |       |       |      |
| Horizontal stroke          | mm                            | 320   | 320    | 320   | 320   | 320  |
| Longitudinal travel        | mm                            | 500   | 800    | 900   | 1400  | 1400 |
| Weight                     | Т                             | 4     | 5      | 8     | 10    | 17   |