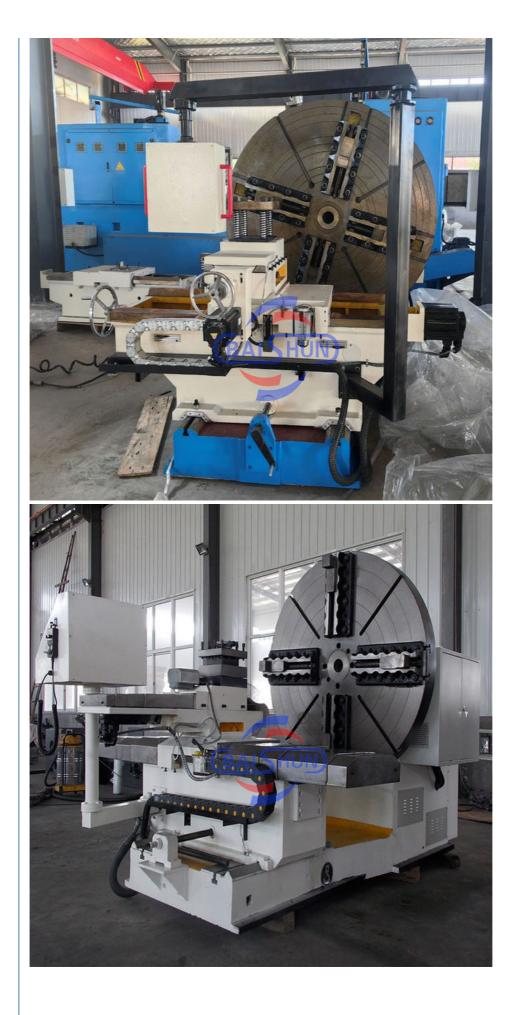

## More Images

Aluminum Mold Face Lathe Machine

#### **Product Description**

Flange face lathe, also known as big head lathe, plate lathe, pit lathe,flange lathe. The base rail adopts a rectangular structure, with a large span, good rigidity, and is suitable for low-speed heavy-load cutting. The operating station is installed at the front bed position, which is easy to operate and has a coordinated appearance. The floor lathe structure adopts a bed rail with the headstock spindle perpendicular to the movement of the pallet. The headstock and the transverse bed are connected to the same base. The base is a mountain-shaped guide structure, and the lateral movement of the pallet can be manually adjusted. The machine tool castings are vibrated to eliminate internal stress, and the bed is also ultrasonically quenched and the guide rails are ground. This machine tool has a large load-bearing capacity, strong rigidity, beautiful appearance, easy operation, and can turn the internal and external cylindrical surfaces, end faces, arcs and other forming surfaces of various parts. It is an ideal equipment for processing various wheels, tire molds and large flat discs and ring parts. Floor lathes are mainly used for turning heavy machinery parts with larger diameters, such as tire molds, large-diameter flange tube sheets, turbine accessories, heads, etc. They are widely used in the processing and manufacturing of petrochemicals, heavy machinery, automobile manufacturing, mining and railway equipment, and aviation parts.