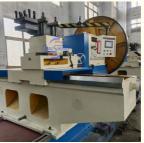

## More Images

Aluminum Mold Face Lathe Machine

#### **Product Description**

Flange face lathe, also known as big head lathe, plate lathe, pit lathe,flange lathe. The base rail adopts a rectangular structure, with a large span, good rigidity, and is suitable for low-speed heavy-load cutting. The operating station is installed at the front bed position, which is easy to operate and has a coordinated appearance. The floor lathe structure adopts a bed rail with the headstock spindle perpendicular to the movement of the pallet. The headstock and the transverse bed are connected to the same base. The base is a mountain-shaped guide structure, and the lateral movement of the pallet can be manually adjusted. The machine tool castings are vibrated to eliminate internal stress, and the bed is also ultrasonically quenched and the guide rails are ground. This machine tool has a large load-bearing capacity, strong rigidity, beautiful appearance, easy operation, and can turn the internal and external cylindrical surfaces, end faces, arcs and other forming surfaces of various parts. It is an ideal equipment for processing various wheels, tire molds and large flat discs and ring parts. Floor lathes are mainly used for turning heavy machinery parts with larger diameters, such as tire molds, large-diameter flange tube sheets, turbine accessories, heads, etc. They are widely used in the processing and manufacturing of petrochemicals, heavy machinery, automobile manufacturing, mining and railway equipment, and aviation parts.