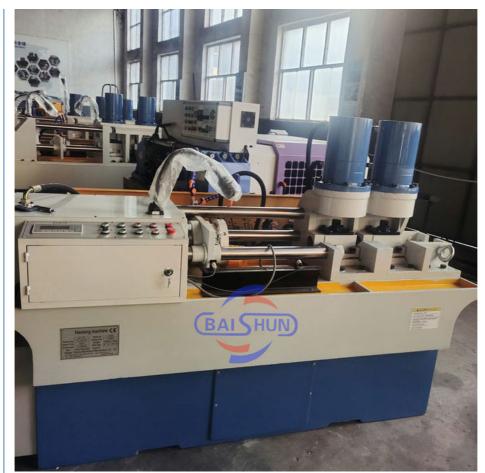

## More Images

#### Description:

The thread rolling machine is a multifunctional cold extrusion forming machine tool. The thread rolling machine can perform thread, straight and diagonal rolling on the workpiece in the cold state within its rolling force range; straight tooth, helical tooth and helical spline gear Rolling; straightening, diameter reduction, roller burnishing and various forming rolling. The machine has a safe and reliable electro-hydraulic execution and control system, which allows each working cycle to be selected among three modes: manual, semi-automatic and automatic.

#### **Technical Specification:**

| Model                                    | Z28-615        |
|------------------------------------------|----------------|
| Roller Diameter(mm)                      | 20-125         |
| Thread range(mm)                         | 0.5-15         |
| Inner dia.of roller wheel(mm)            | 100            |
| Width of wheel(mm)                       | 50-200         |
| Dia.of roller wheel                      | 220-280        |
| Max.feeding force(kn)                    | 1000           |
| Rotation speed of two main axis(r/m)     | Stepless       |
| Hydraulic cease time regulation scope(s) | 0.1-99.9       |
| Main motor(kw)                           | 22             |
| Hydraulic motor(kw)                      | 7.5            |
| Machine size(mm)                         | 2650x2650x1700 |
| Machine weight(kg)                       | 8200           |