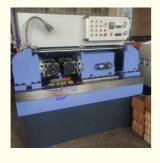

#### China High Speed Thread Rolling Machine For Screw Thread Processing Plant

#### Description:

The thread rolling machine is a multifunctional cold extrusion forming machine tool. The thread rolling machine can perform thread, straight and diagonal rolling on the workpiece in the cold state within its rolling force range; straight tooth, helical tooth and helical spline gear Rolling; straightening, diameter reduction, roller burnishing and various forming rolling. The machine has a safe and reliable electro-hydraulic execution and control system, which allows each working cycle to be selected among three modes: manual, semi-automatic and automatic.

#### **Technical Specification:**

| Model                                    | Z28-615        |
|------------------------------------------|----------------|
| Roller Diameter(mm)                      | 20-125         |
| Thread range(mm)                         | 0.5-15         |
| Inner dia.of roller wheel(mm)            | 100            |
| Width of wheel(mm)                       | 50-200         |
| Dia.of roller wheel                      | 220-280        |
| Max.feeding force(kn)                    | 1000           |
| Rotation speed of two main axis(r/m)     | Stepless       |
| Hydraulic cease time regulation scope(s) | 0.1-99.9       |
| Main motor(kw)                           | 22             |
| Hydraulic motor(kw)                      | 7.5            |
| Machine size(mm)                         | 2650x2650x1700 |
| Machine weight(kg)                       | 8200           |