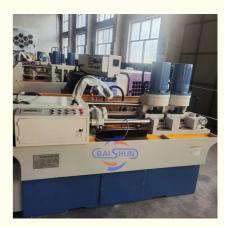

#### China High Speed Thread Rolling Machine For Screw Thread Processing Plant

#### Description:

The thread rolling machine is a multifunctional cold extrusion forming machine tool. The thread rolling machine can perform thread, straight and diagonal rolling on the workpiece in the cold state within its rolling force range; straight tooth, helical tooth and helical spline gear Rolling; straightening, diameter reduction, roller burnishing and various forming rolling. The machine has a safe and reliable electro-hydraulic execution and control system, which allows each working cycle to be selected among three modes: manual, semi-automatic and automatic.

#### **Technical Specification:**

| Model                                    | Z28-615        |
|------------------------------------------|----------------|
| Roller Diameter(mm)                      | 20-125         |
| Thread range(mm)                         | 0.5-15         |
| Inner dia.of roller wheel(mm)            | 100            |
| Width of wheel(mm)                       | 50-200         |
| Dia.of roller wheel                      | 220-280        |
| Max.feeding force(kn)                    | 1000           |
| Rotation speed of two main axis(r/m)     | Stepless       |
| Hydraulic cease time regulation scope(s) | 0.1-99.9       |
| Main motor(kw)                           | 22             |
| Hydraulic motor(kw)                      | 7.5            |
| Machine size(mm)                         | 2650x2650x1700 |
| Machine weight(kg)                       | 8200           |