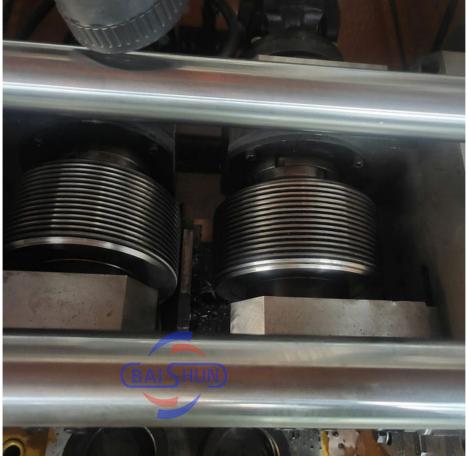

#### Description:

The thread rolling machine is a multifunctional cold extrusion forming machine tool. The thread rolling machine can perform thread, straight and diagonal rolling on the workpiece in the cold state within its rolling force range; straight tooth, helical tooth and helical spline gear Rolling; straightening, diameter reduction, roller burnishing and various forming rolling. The machine has a safe and reliable electro-hydraulic execution and control system, which allows each working cycle to be selected among three modes: manual, semi-automatic and automatic.

#### **Technical Specification:**

| Model                                    | Z28-615        |
|------------------------------------------|----------------|
| Roller Diameter(mm)                      | 20-125         |
| Thread range(mm)                         | 0.5-15         |
| Inner dia.of roller wheel(mm)            | 100            |
| Width of wheel(mm)                       | 50-200         |
| Dia.of roller wheel                      | 220-280        |
| Max.feeding force(kn)                    | 1000           |
| Rotation speed of two main axis(r/m)     | Stepless       |
| Hydraulic cease time regulation scope(s) | 0.1-99.9       |
| Main motor(kw)                           | 22             |
| Hydraulic motor(kw)                      | 7.5            |
| Machine size(mm)                         | 2650x2650x1700 |
| Machine weight(kg)                       | 8200           |