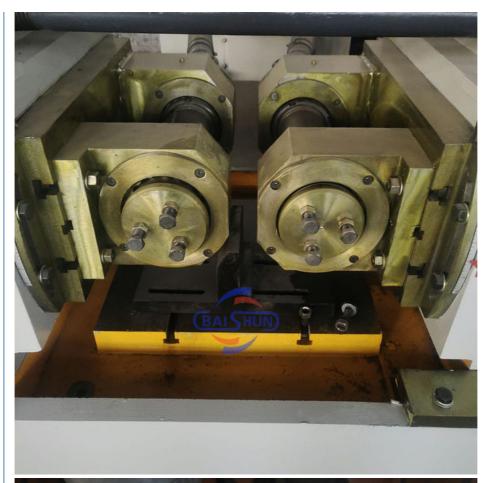

#### Description:

The thread rolling machine is a multifunctional cold extrusion forming machine tool. The thread rolling machine can perform thread, straight and diagonal rolling on the workpiece in the cold state within its rolling force range; straight tooth, helical tooth and helical spline gear Rolling; straightening, diameter reduction, roller burnishing and various forming rolling. The machine has a safe and reliable electro-hydraulic execution and control system, which allows each working cycle to be selected among three modes: manual, semi-automatic and automatic.

#### **Technical Specification:**

| Model                                    | Z28-615        |
|------------------------------------------|----------------|
| Roller Diameter(mm)                      | 20-125         |
| Thread range(mm)                         | 0.5-15         |
| Inner dia.of roller wheel(mm)            | 100            |
| Width of wheel(mm)                       | 50-200         |
| Dia.of roller wheel                      | 220-280        |
| Max.feeding force(kn)                    | 1000           |
| Rotation speed of two main axis(r/m)     | Stepless       |
| Hydraulic cease time regulation scope(s) | 0.1-99.9       |
| Main motor(kw)                           | 22             |
| Hydraulic motor(kw)                      | 7.5            |
| Machine size(mm)                         | 2650x2650x1700 |
| Machine weight(kg)                       | 8200           |