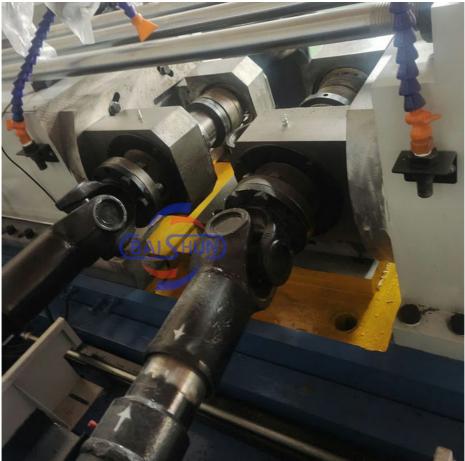

## More Images

#### Description:

The thread rolling machine is a multifunctional cold extrusion forming machine tool. The thread rolling machine can perform thread, straight and diagonal rolling on the workpiece in the cold state within its rolling force range; straight tooth, helical tooth and helical spline gear Rolling; straightening, diameter reduction, roller burnishing and various forming rolling. The machine has a safe and reliable electro-hydraulic execution and control system, which allows each working cycle to be selected among three modes: manual, semi-automatic and automatic.