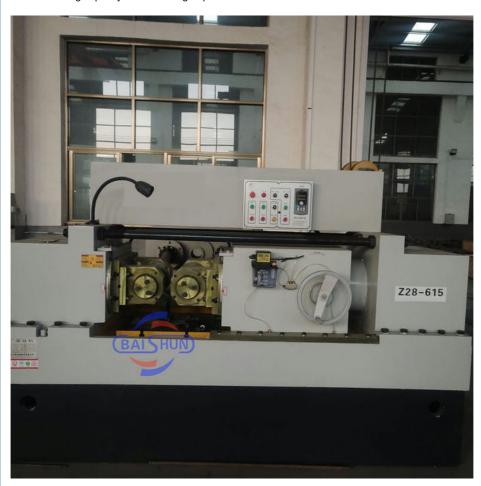

## More Images

#### Description:

The thread rolling machine is a multifunctional cold extrusion forming machine tool. The thread rolling machine can perform thread, straight and diagonal rolling on the workpiece in the cold state within its rolling force range; straight tooth, helical tooth and helical spline gear Rolling; straightening, diameter reduction, roller burnishing and various forming rolling. The machine has a safe and reliable electro-hydraulic execution and control system, which allows each working cycle to be selected among three modes: manual, semi-automatic and automatic.

#### **Technical Specification:**

| Model                                    | Z28-615        |
|------------------------------------------|----------------|
| Roller Diameter(mm)                      | 20-125         |
| Thread range(mm)                         | 0.5-15         |
| Inner dia.of roller wheel(mm)            | 100            |
| Width of wheel(mm)                       | 50-200         |
| Dia.of roller wheel                      | 220-280        |
| Max.feeding force(kn)                    | 1000           |
| Rotation speed of two main axis(r/m)     | Stepless       |
| Hydraulic cease time regulation scope(s) | 0.1-99.9       |
| Main motor(kw)                           | 22             |
| Hydraulic motor(kw)                      | 7.5            |
| Machine size(mm)                         | 2650x2650x1700 |
| Machine weight(kg)                       | 8200           |