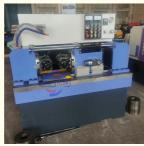

#### China High Speed Thread Rolling Machine For Screw Thread Processing Plant

#### Description:

The thread rolling machine is a multifunctional cold extrusion forming machine tool. The thread rolling machine can perform thread, straight and diagonal rolling on the workpiece in the cold state within its rolling force range; straight tooth, helical tooth and helical spline gear Rolling; straightening, diameter reduction, roller burnishing and various forming rolling. The machine has a safe and reliable electro-hydraulic execution and control system, which allows each working cycle to be selected among three modes: manual, semi-automatic and automatic.

#### **Technical Specification:**

| Model                                    | Z28-615        |
|------------------------------------------|----------------|
| Roller Diameter(mm)                      | 20-125         |
| Thread range(mm)                         | 0.5-15         |
| Inner dia.of roller wheel(mm)            | 100            |
| Width of wheel(mm)                       | 50-200         |
| Dia.of roller wheel                      | 220-280        |
| Max.feeding force(kn)                    | 1000           |
| Rotation speed of two main axis(r/m)     | Stepless       |
| Hydraulic cease time regulation scope(s) | 0.1-99.9       |
| Main motor(kw)                           | 22             |
| Hydraulic motor(kw)                      | 7.5            |
| Machine size(mm)                         | 2650x2650x1700 |
| Machine weight(kg)                       | 8200           |