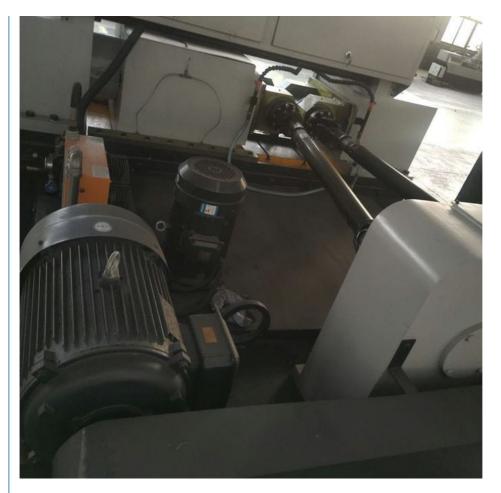

#### Description:

The thread rolling machine is a multifunctional cold extrusion forming machine tool. The thread rolling machine can perform thread, straight and diagonal rolling on the workpiece in the cold state within its rolling force range; straight tooth, helical tooth and helical spline gear Rolling; straightening, diameter reduction, roller burnishing and various forming rolling. The machine has a safe and reliable electro-hydraulic execution and control system, which allows each working cycle to be selected among three modes: manual, semi-automatic and automatic.

#### **Technical Specification:**

| Model                                    | Z28-615        |
|------------------------------------------|----------------|
| Roller Diameter(mm)                      | 20-125         |
| Thread range(mm)                         | 0.5-15         |
| Inner dia.of roller wheel(mm)            | 100            |
| Width of wheel(mm)                       | 50-200         |
| Dia.of roller wheel                      | 220-280        |
| Max.feeding force(kn)                    | 1000           |
| Rotation speed of two main axis(r/m)     | Stepless       |
| Hydraulic cease time regulation scope(s) | 0.1-99.9       |
| Main motor(kw)                           | 22             |
| Hydraulic motor(kw)                      | 7.5            |
| Machine size(mm)                         | 2650x2650x1700 |
| Machine weight(kg)                       | 8200           |