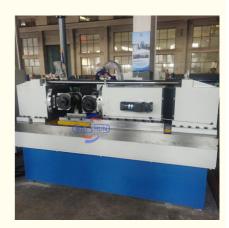

#### China High Speed Thread Rolling Machine For Screw Thread Processing Plant

#### Description:

The thread rolling machine is a multifunctional cold extrusion forming machine tool. The thread rolling machine can perform thread, straight and diagonal rolling on the workpiece in the cold state within its rolling force range; straight tooth, helical tooth and helical spline gear Rolling; straightening, diameter reduction, roller burnishing and various forming rolling. The machine has a safe and reliable electro-hydraulic execution and control system, which allows each working cycle to be selected among three modes: manual, semi-automatic and automatic.

#### **Technical Specification:**

| Model                                    | Z28-615        |
|------------------------------------------|----------------|
| Roller Diameter(mm)                      | 20-125         |
| Thread range(mm)                         | 0.5-15         |
| Inner dia.of roller wheel(mm)            | 100            |
| Width of wheel(mm)                       | 50-200         |
| Dia.of roller wheel                      | 220-280        |
| Max.feeding force(kn)                    | 1000           |
| Rotation speed of two main axis(r/m)     | Stepless       |
| Hydraulic cease time regulation scope(s) | 0.1-99.9       |
| Main motor(kw)                           | 22             |
| Hydraulic motor(kw)                      | 7.5            |
| Machine size(mm)                         | 2650x2650x1700 |
| Machine weight(kg)                       | 8200           |