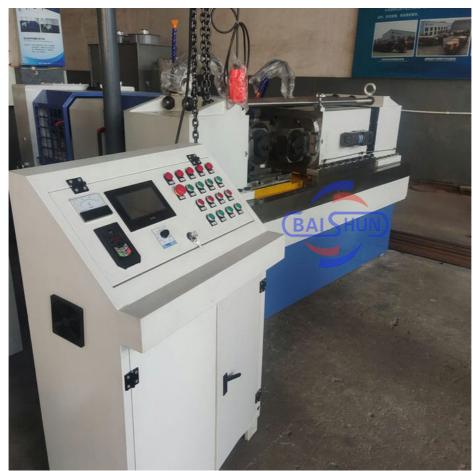

# More Images

#### Description:

The thread rolling machine is a multifunctional cold extrusion forming machine tool. The thread rolling machine can perform thread, straight and diagonal rolling on the workpiece in the cold state within its rolling force range; straight tooth, helical tooth and helical spline gear Rolling; straightening, diameter reduction, roller burnishing and various forming rolling. The machine has a safe and reliable electro-hydraulic execution and control system, which allows each working cycle to be selected among three modes: manual, semi-automatic and automatic.