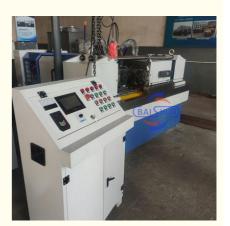

#### Description:

The thread rolling machine is a multifunctional cold extrusion forming machine tool. The thread rolling machine can perform thread, straight and diagonal rolling on the workpiece in the cold state within its rolling force range; straight tooth, helical tooth and helical spline gear Rolling; straightening, diameter reduction, roller burnishing and various forming rolling. The machine has a safe and reliable electro-hydraulic execution and control system, which allows each working cycle to be selected among three modes: manual, semi-automatic and automatic.

The thread rolling machine is a machine tool that forms threads on a workpiece through pressure. It mainly achieves thread, straight thread, oblique thread and other processing by rolling the workpiece in a cold state

#### **Technical Specification:**

| Model                                    | Z28-615        |
|------------------------------------------|----------------|
| Roller Diameter(mm)                      | 20-125         |
| Thread range(mm)                         | 0.5-15         |
| Inner dia.of roller wheel(mm)            | 100            |
| Width of wheel(mm)                       | 50-200         |
| Dia.of roller wheel                      | 220-280        |
| Max.feeding force(kn)                    | 1000           |
| Rotation speed of two main axis(r/m)     | Stepless       |
| Hydraulic cease time regulation scope(s) | 0.1-99.9       |
| Main motor(kw)                           | 22             |
| Hydraulic motor(kw)                      | 7.5            |
| Machine size(mm)                         | 2650x2650x1700 |
| Machine weight(kg)                       | 8200           |