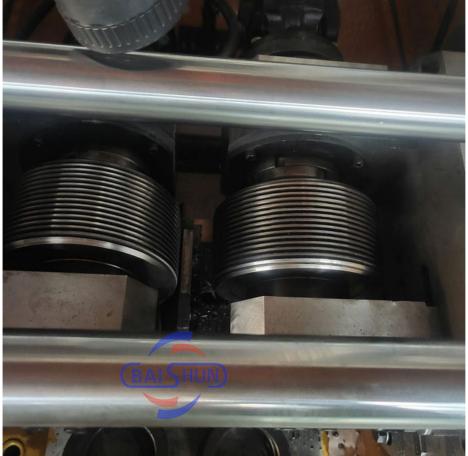

#### Description:

The thread rolling machine is a multifunctional cold extrusion forming machine tool. The thread rolling machine can perform thread, straight and diagonal rolling on the workpiece in the cold state within its rolling force range; straight tooth, helical tooth and helical spline gear Rolling; straightening, diameter reduction, roller burnishing and various forming rolling. The machine has a safe and reliable electro-hydraulic execution and control system, which allows each working cycle to be selected among three modes: manual, semi-automatic and automatic.

The thread rolling machine is a machine tool that forms threads on a workpiece through pressure. It mainly achieves thread, straight thread, oblique thread and other processing by rolling the workpiece in a cold state

#### **Technical Specification:**

| Model                                    | Z28-615        |
|------------------------------------------|----------------|
| Roller Diameter(mm)                      | 20-125         |
| Thread range(mm)                         | 0.5-15         |
| Inner dia.of roller wheel(mm)            | 100            |
| Width of wheel(mm)                       | 50-200         |
| Dia.of roller wheel                      | 220-280        |
| Max.feeding force(kn)                    | 1000           |
| Rotation speed of two main axis(r/m)     | Stepless       |
| Hydraulic cease time regulation scope(s) | 0.1-99.9       |
| Main motor(kw)                           | 22             |
| Hydraulic motor(kw)                      | 7.5            |
| Machine size(mm)                         | 2650x2650x1700 |
| Machine weight(kg)                       | 8200           |