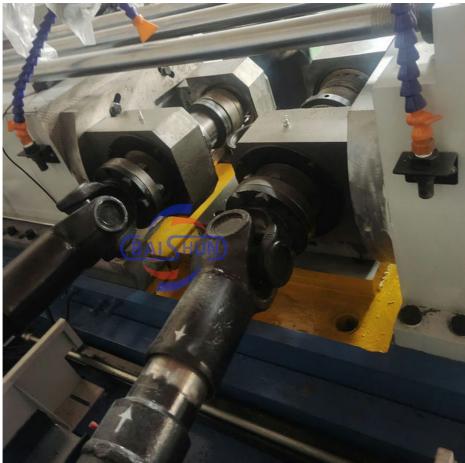

# More Images

#### **Technical Specification:**

| Model                                    | Z28-615        |
|------------------------------------------|----------------|
| Roller Diameter(mm)                      | 20-125         |
| Thread range(mm)                         | 0.5-15         |
| Inner dia.of roller wheel(mm)            | 100            |
| Width of wheel(mm)                       | 50-200         |
| Dia.of roller wheel                      | 220-280        |
| Max.feeding force(kn)                    | 1000           |
| Rotation speed of two main axis(r/m)     | Stepless       |
| Hydraulic cease time regulation scope(s) | 0.1-99.9       |
| Main motor(kw)                           | 22             |
| Hydraulic motor(kw)                      | 7.5            |
| Machine size(mm)                         | 2650x2650x1700 |
| Machine weight(kg)                       | 8200           |