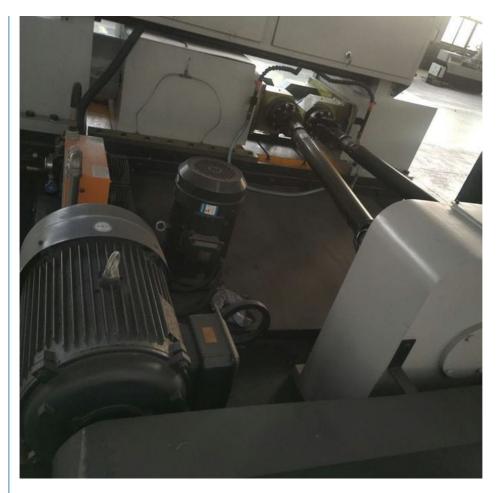

#### Description:

The thread rolling machine is a multifunctional cold extrusion forming machine tool. The thread rolling machine can perform thread, straight and diagonal rolling on the workpiece in the cold state within its rolling force range; straight tooth, helical tooth and helical spline gear Rolling; straightening, diameter reduction, roller burnishing and various forming rolling. The machine has a safe and reliable electro-hydraulic execution and control system, which allows each working cycle to be selected among three modes: manual, semi-automatic and automatic.

The thread rolling machine is a machine tool that forms threads on a workpiece through pressure. It mainly achieves thread, straight thread, oblique thread and other processing by rolling the workpiece in a cold state

#### **Technical Specification:**

| Model                                    | Z28-615        |
|------------------------------------------|----------------|
| Roller Diameter(mm)                      | 20-125         |
| Thread range(mm)                         | 0.5-15         |
| Inner dia.of roller wheel(mm)            | 100            |
| Width of wheel(mm)                       | 50-200         |
| Dia.of roller wheel                      | 220-280        |
| Max.feeding force(kn)                    | 1000           |
| Rotation speed of two main axis(r/m)     | Stepless       |
| Hydraulic cease time regulation scope(s) | 0.1-99.9       |
| Main motor(kw)                           | 22             |
| Hydraulic motor(kw)                      | 7.5            |
| Machine size(mm)                         | 2650x2650x1700 |
| Machine weight(kg)                       | 8200           |