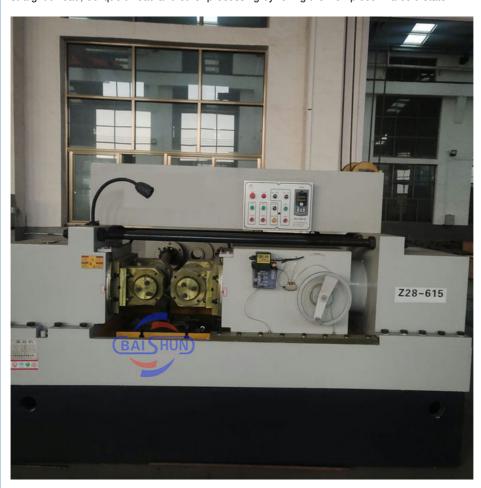

# More Images

#### Description:

The thread rolling machine is a multifunctional cold extrusion forming machine tool. The thread rolling machine can perform thread, straight and diagonal rolling on the workpiece in the cold state within its rolling force range; straight tooth, helical tooth and helical spline gear Rolling; straightening, diameter reduction, roller burnishing and various forming rolling. The machine has a safe and reliable electro-hydraulic execution and control system, which allows each working cycle to be selected among three modes: manual, semi-automatic and automatic.