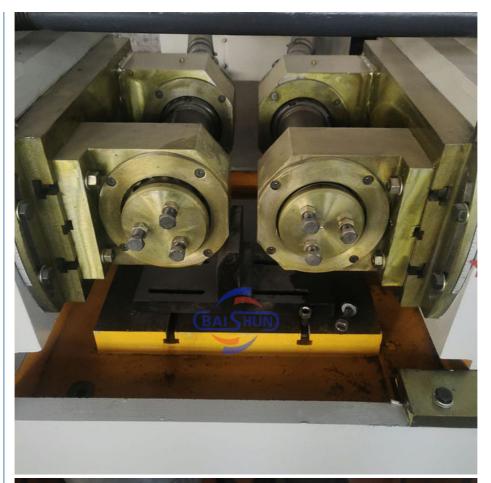

#### Description:

The thread rolling machine is a multifunctional cold extrusion forming machine tool. The thread rolling machine can perform thread, straight and diagonal rolling on the workpiece in the cold state within its rolling force range; straight tooth, helical tooth and helical spline gear Rolling; straightening, diameter reduction, roller burnishing and various forming rolling. The machine has a safe and reliable electro-hydraulic execution and control system, which allows each working cycle to be selected among three modes: manual, semi-automatic and automatic.

The thread rolling machine is a machine tool that forms threads on a workpiece through pressure. It mainly achieves thread, straight thread, oblique thread and other processing by rolling the workpiece in a cold state

#### **Technical Specification:**

| Model                                    | Z28-615        |
|------------------------------------------|----------------|
| Roller Diameter(mm)                      | 20-125         |
| Thread range(mm)                         | 0.5-15         |
| Inner dia.of roller wheel(mm)            | 100            |
| Width of wheel(mm)                       | 50-200         |
| Dia.of roller wheel                      | 220-280        |
| Max.feeding force(kn)                    | 1000           |
| Rotation speed of two main axis(r/m)     | Stepless       |
| Hydraulic cease time regulation scope(s) | 0.1-99.9       |
| Main motor(kw)                           | 22             |
| Hydraulic motor(kw)                      | 7.5            |
| Machine size(mm)                         | 2650x2650x1700 |
| Machine weight(kg)                       | 8200           |