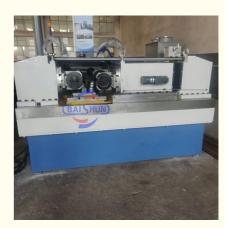

#### Description:

The thread rolling machine is a multifunctional cold extrusion forming machine tool. The thread rolling machine can perform thread, straight and diagonal rolling on the workpiece in the cold state within its rolling force range; straight tooth, helical tooth and helical spline gear Rolling; straightening, diameter reduction, roller burnishing and various forming rolling. The machine has a safe and reliable electro-hydraulic execution and control system, which allows each working cycle to be selected among three modes: manual, semi-automatic and automatic.

The thread rolling machine is a machine tool that forms threads on a workpiece through pressure. It mainly achieves thread, straight thread, oblique thread and other processing by rolling the workpiece in a cold state

#### **Technical Specification:**

| Model                                    | Z28-615        |
|------------------------------------------|----------------|
| Roller Diameter(mm)                      | 20-125         |
| Thread range(mm)                         | 0.5-15         |
| Inner dia.of roller wheel(mm)            | 100            |
| Width of wheel(mm)                       | 50-200         |
| Dia.of roller wheel                      | 220-280        |
| Max.feeding force(kn)                    | 1000           |
| Rotation speed of two main axis(r/m)     | Stepless       |
| Hydraulic cease time regulation scope(s) | 0.1-99.9       |
| Main motor(kw)                           | 22             |
| Hydraulic motor(kw)                      | 7.5            |
| Machine size(mm)                         | 2650x2650x1700 |
| Machine weight(kg)                       | 8200           |