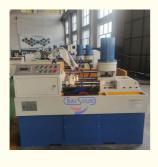

#### Description:

The thread rolling machine is a multifunctional cold extrusion forming machine tool. The thread rolling machine can perform thread, straight and diagonal rolling on the workpiece in the cold state within its rolling force range; straight tooth, helical tooth and helical spline gear Rolling; straightening, diameter reduction, roller burnishing and various forming rolling. The machine has a safe and reliable electro-hydraulic execution and control system, which allows each working cycle to be selected among three modes: manual, semi-automatic and automatic.

The thread rolling machine is a machine tool that forms threads on a workpiece through pressure. It mainly achieves thread, straight thread, oblique thread and other processing by rolling the workpiece in a cold state

#### **Technical Specification:**

| Model                                    | Z28-615        |
|------------------------------------------|----------------|
| Roller Diameter(mm)                      | 20-125         |
| Thread range(mm)                         | 0.5-15         |
| Inner dia.of roller wheel(mm)            | 100            |
| Width of wheel(mm)                       | 50-200         |
| Dia.of roller wheel                      | 220-280        |
| Max.feeding force(kn)                    | 1000           |
| Rotation speed of two main axis(r/m)     | Stepless       |
| Hydraulic cease time regulation scope(s) | 0.1-99.9       |
| Main motor(kw)                           | 22             |
| Hydraulic motor(kw)                      | 7.5            |
| Machine size(mm)                         | 2650x2650x1700 |
| Machine weight(kg)                       | 8200           |