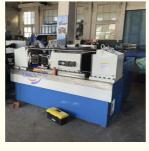

#### Description:

The thread rolling machine is a multifunctional cold extrusion forming machine tool. The thread rolling machine can perform thread, straight and diagonal rolling on the workpiece in the cold state within its rolling force range; straight tooth, helical tooth and helical spline gear Rolling; straightening, diameter reduction, roller burnishing and various forming rolling. The machine has a safe and reliable electro-hydraulic execution and control system, which allows each working cycle to be selected among three modes: manual, semi-automatic and automatic.

The thread rolling machine is a machine tool that forms threads on a workpiece through pressure. It mainly achieves thread, straight thread, oblique thread and other processing by rolling the workpiece in a cold state

#### **Technical Specification:**

| Model                                    | Z28-615        |
|------------------------------------------|----------------|
| Roller Diameter(mm)                      | 20-125         |
| Thread range(mm)                         | 0.5-15         |
| Inner dia.of roller wheel(mm)            | 100            |
| Width of wheel(mm)                       | 50-200         |
| Dia.of roller wheel                      | 220-280        |
| Max.feeding force(kn)                    | 1000           |
| Rotation speed of two main axis(r/m)     | Stepless       |
| Hydraulic cease time regulation scope(s) | 0.1-99.9       |
| Main motor(kw)                           | 22             |
| Hydraulic motor(kw)                      | 7.5            |
| Machine size(mm)                         | 2650x2650x1700 |
| Machine weight(kg)                       | 8200           |