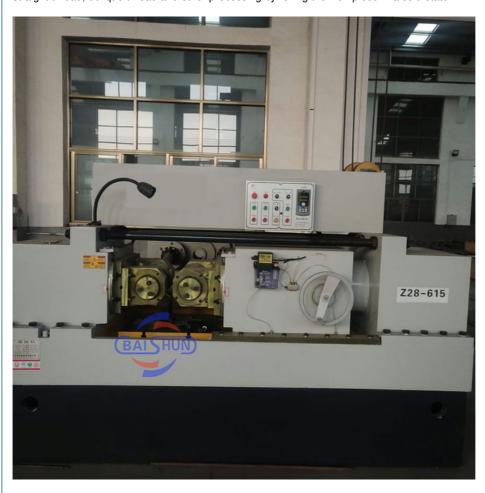

#### Description:

The thread rolling machine is a multifunctional cold extrusion forming machine tool. The thread rolling machine can perform thread, straight and diagonal rolling on the workpiece in the cold state within its rolling force range; straight tooth, helical tooth and helical spline gear Rolling; straightening, diameter reduction, roller burnishing and various forming rolling. The machine has a safe and reliable electro-hydraulic execution and control system, which allows each working cycle to be selected among three modes: manual, semi-automatic and automatic.

The thread rolling machine is a machine tool that forms threads on a workpiece through pressure. It mainly achieves thread, straight thread, oblique thread and other processing by rolling the workpiece in a cold state