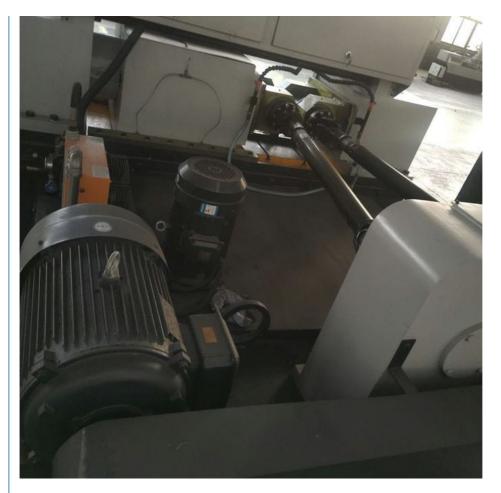

#### **Technical Specification:**

| Model                                    | Z28-615        |
|------------------------------------------|----------------|
| Roller Diameter(mm)                      | 20-125         |
| Thread range(mm)                         | 0.5-15         |
| Inner dia.of roller wheel(mm)            | 100            |
| Width of wheel(mm)                       | 50-200         |
| Dia.of roller wheel                      | 220-280        |
| Max.feeding force(kn)                    | 1000           |
| Rotation speed of two main axis(r/m)     | Stepless       |
| Hydraulic cease time regulation scope(s) | 0.1-99.9       |
| Main motor(kw)                           | 22             |
| Hydraulic motor(kw)                      | 7.5            |
| Machine size(mm)                         | 2650x2650x1700 |
| Machine weight(kg)                       | 8200           |