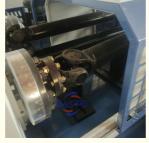

#### Description:

The thread rolling machine is a multifunctional cold extrusion forming machine tool. The thread rolling machine can perform thread, straight and diagonal rolling on the workpiece in the cold state within its rolling force range; straight tooth, helical tooth and helical spline gear Rolling; straightening, diameter reduction, roller burnishing and various forming rolling. The machine has a safe and reliable electro-hydraulic execution and control system, which allows each working cycle to be selected among three modes: manual, semi-automatic and automatic.

The thread rolling machine is a machine tool that forms threads on a workpiece through pressure. It mainly achieves thread, straight thread, oblique thread and other processing by rolling the workpiece in a cold state