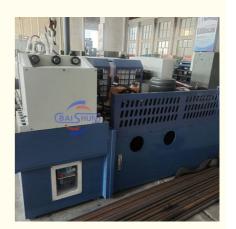

#### Description:

The thread rolling machine is a multifunctional cold extrusion forming machine tool. The thread rolling machine can perform thread, straight and diagonal rolling on the workpiece in the cold state within its rolling force range; straight tooth, helical tooth and helical spline gear Rolling; straightening, diameter reduction, roller burnishing and various forming rolling. The machine has a safe and reliable electro-hydraulic execution and control system, which allows each working cycle to be selected among three modes: manual, semi-automatic and automatic.

The thread rolling machine is a machine tool that forms threads on a workpiece through pressure. It mainly achieves thread, straight thread, oblique thread and other processing by rolling the workpiece in a cold state