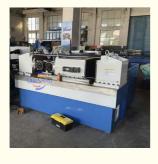

#### Description:

The thread rolling machine is a multifunctional cold extrusion forming machine tool. The thread rolling machine can perform thread, straight and diagonal rolling on the workpiece in the cold state within its rolling force range; straight tooth, helical tooth and helical spline gear Rolling; straightening, diameter reduction, roller burnishing and various forming rolling. The machine has a safe and reliable electro-hydraulic execution and control system, which allows each working cycle to be selected among three modes: manual, semi-automatic and automatic.

The thread rolling machine is a machine tool that forms threads on a workpiece through pressure. It mainly achieves thread, straight thread, oblique thread and other processing by rolling the workpiece in a cold state