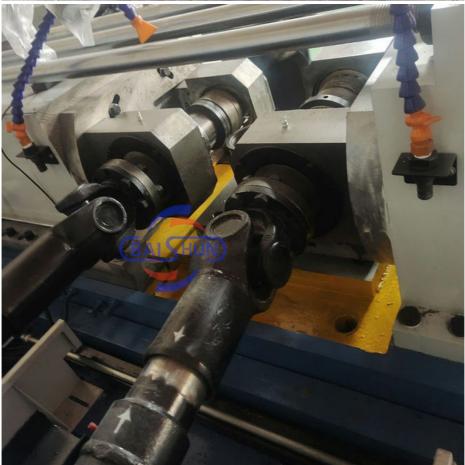

## **Product Specification**

Product Name: Screw Making Thread Rolling Machine

Type: Z28-615
Roller Diameter: 20-125mm
Thread Range: 0.5-15mm
Inner Diameter Of Roller Wheel: 100mm

Roller Die: CustomizedPower: 22kw

#### **Technical Specification:**

| Model                                    | Z28-615        |
|------------------------------------------|----------------|
| Roller Diameter(mm)                      | 20-125         |
| Thread range(mm)                         | 0.5-15         |
| Inner dia.of roller wheel(mm)            | 100            |
| Width of wheel(mm)                       | 50-200         |
| Dia.of roller wheel                      | 220-280        |
| Max.feeding force(kn)                    | 1000           |
| Rotation speed of two main axis(r/m)     | Stepless       |
| Hydraulic cease time regulation scope(s) | 0.1-99.9       |
| Main motor(kw)                           | 22             |
| Hydraulic motor(kw)                      | 7.5            |
| Machine size(mm)                         | 2650x2650x1700 |
| Machine weight(kg)                       | 8200           |