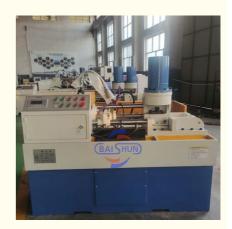

#### Description:

The thread rolling machine is a multifunctional cold extrusion forming machine tool. The thread rolling machine can perform thread, straight and diagonal rolling on the workpiece in the cold state within its rolling force range; straight tooth, helical tooth and helical spline gear Rolling; straightening, diameter reduction, roller burnishing and various forming rolling. The machine has a safe and reliable electro-hydraulic execution and control system, which allows each working cycle to be selected among three modes: manual, semi-automatic and automatic.

The thread rolling machine is a machine tool that forms threads on a workpiece through pressure. It mainly achieves thread, straight thread, oblique thread and other processing by rolling the workpiece in a cold state