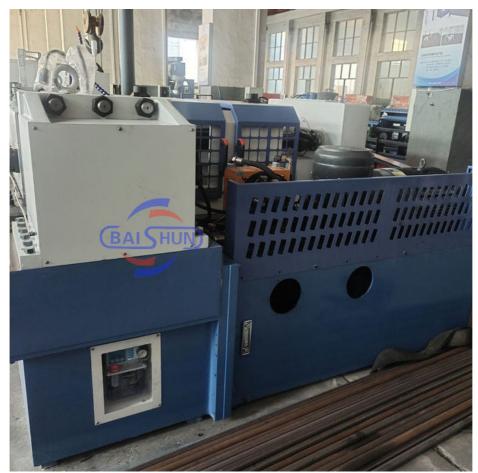

------------------|----------------|
| Roller Diameter(mm)                      | 20-125         |
| Thread range(mm)                         | 0.5-15         |
| Inner dia.of roller wheel(mm)            | 100            |
| Width of wheel(mm)                       | 50-200         |
| Dia.of roller wheel                      | 220-280        |
| Max.feeding force(kn)                    | 1000           |
| Rotation speed of two main axis(r/m)     | Stepless       |
| Hydraulic cease time regulation scope(s) | 0.1-99.9       |
| Main motor(kw)                           | 22             |
| Hydraulic motor(kw)                      | 7.5            |
| Machine size(mm)                         | 2650x2650x1700 |
| Machine weight(kg)                       | 8200           |

## More Details:











### Contact:



## 河南百顺机械设备有限公司

Henan Baishun Machinery Equipment Co., Ltd. Office Address: No. 65, Tianming Road, Jinshui District, Zhengzhou City, Henan Province, China

## Ms. Elena Xie

(Sales Manager)

Ph:/Whatsapp: +86 17838375098

Email: elena@goodlathe.com

Tel:+86 371-55661885



# Henan Baishun Machinery Equipment Co., Ltd.



+8618939515188



sale@goodlathe.com



No.65, Tianming Road, Jinshui District, Zhengzhou City, Henan Province, China