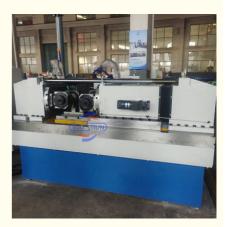

# **Z28-650 High Performance Tube Threading Rebar Metal Thread Rolling Machine**

#### Z28-650 High Performance Tube Threading Rebar Metal Thread Rolling Machine

#### Description:

The thread rolling machine is a multifunctional cold extrusion forming machine tool. The thread rolling machine can perform thread, straight and diagonal rolling on the workpiece in the cold state within its rolling force range; straight tooth, helical tooth and helical spline gear Rolling; straightening, diameter reduction, roller burnishing and various forming rolling. The machine has a safe and reliable electro-hydraulic execution and control system, which allows each working cycle to be selected among three modes: manual, semi-automatic and automatic.