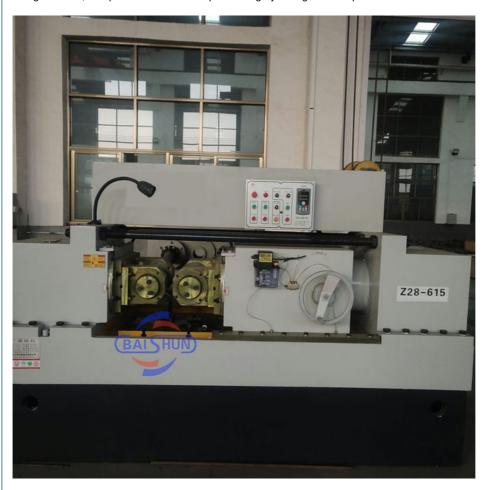

# **Z28-650 High Performance Tube Threading Rebar Metal Thread Rolling Machine**

# Product Specification

Product Name: Rebar Metal Thread Rolling Machine

Type: Z28-615
Roller Diameter: 20-125mm
Thread Range: 0.5-15mm
Inner Diameter Of Roller 100mm

Wheel:

Roller Die: CustomizedPower: 22kw

#### **Technical Specification:**

| Model                                    | Z28-615        |
|------------------------------------------|----------------|
| Roller Diameter(mm)                      | 20-125         |
| Thread range(mm)                         | 0.5-15         |
| Inner dia.of roller wheel(mm)            | 100            |
| Width of wheel(mm)                       | 50-200         |
| Dia.of roller wheel                      | 220-280        |
| Max.feeding force(kn)                    | 1000           |
| Rotation speed of two main axis(r/m)     | Stepless       |
| Hydraulic cease time regulation scope(s) | 0.1-99.9       |
| Main motor(kw)                           | 22             |
| Hydraulic motor(kw)                      | 7.5            |
| Machine size(mm)                         | 2650x2650x1700 |
| Machine weight(kg)                       | 8200           |