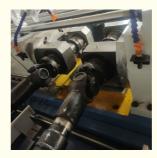

# **Z28-650 High Performance Tube Threading Rebar Metal Thread Rolling Machine**

# Product Specification

Product Name: Rebar Metal Thread Rolling Machine

Type: Z28-615
Roller Diameter: 20-125mm
Thread Range: 0.5-15mm
Inner Diameter Of Roller 100mm

Wheel:

Roller Die: CustomizedPower: 22kw

#### **Technical Specification:**

| Model                                    | Z28-615        |
|------------------------------------------|----------------|
| Roller Diameter(mm)                      | 20-125         |
| Thread range(mm)                         | 0.5-15         |
| Inner dia.of roller wheel(mm)            | 100            |
| Width of wheel(mm)                       | 50-200         |
| Dia.of roller wheel                      | 220-280        |
| Max.feeding force(kn)                    | 1000           |
| Rotation speed of two main axis(r/m)     | Stepless       |
| Hydraulic cease time regulation scope(s) | 0.1-99.9       |
| Main motor(kw)                           | 22             |
| Hydraulic motor(kw)                      | 7.5            |
| Machine size(mm)                         | 2650x2650x1700 |
| Machine weight(kg)                       | 8200           |