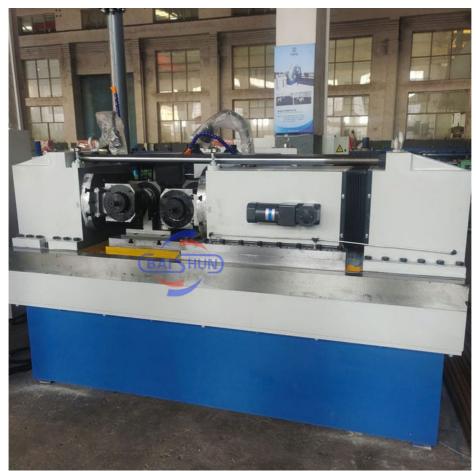

# **Z28-650 High Performance Tube Threading Rebar Metal Thread Rolling Machine**

# Product Specification

Product Name: Rebar Metal Thread Rolling Machine

Type: Z28-615
Roller Diameter: 20-125mm
Thread Range: 0.5-15mm
Inner Diameter Of Roller 100mm

Wheel:

Roller Die: CustomizedPower: 22kw

#### **Technical Specification:**

| Model                                    | Z28-615        |
|------------------------------------------|----------------|
| Roller Diameter(mm)                      | 20-125         |
| Thread range(mm)                         | 0.5-15         |
| Inner dia.of roller wheel(mm)            | 100            |
| Width of wheel(mm)                       | 50-200         |
| Dia.of roller wheel                      | 220-280        |
| Max.feeding force(kn)                    | 1000           |
| Rotation speed of two main axis(r/m)     | Stepless       |
| Hydraulic cease time regulation scope(s) | 0.1-99.9       |
| Main motor(kw)                           | 22             |
| Hydraulic motor(kw)                      | 7.5            |
| Machine size(mm)                         | 2650x2650x1700 |
| Machine weight(kg)                       | 8200           |