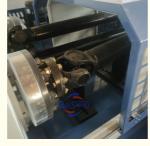

#### **Technical Specification:**

| Model                                    | Z28-615        |
|------------------------------------------|----------------|
| Roller Diameter(mm)                      | 20-125         |
| Thread range(mm)                         | 0.5-15         |
| Inner dia.of roller wheel(mm)            | 100            |
| Width of wheel(mm)                       | 50-200         |
| Dia.of roller wheel                      | 220-280        |
| Max.feeding force(kn)                    | 1000           |
| Rotation speed of two main axis(r/m)     | Stepless       |
| Hydraulic cease time regulation scope(s) | 0.1-99.9       |
| Main motor(kw)                           | 22             |
| Hydraulic motor(kw)                      | 7.5            |
| Machine size(mm)                         | 2650x2650x1700 |
| Machine weight(kg)                       | 8200           |