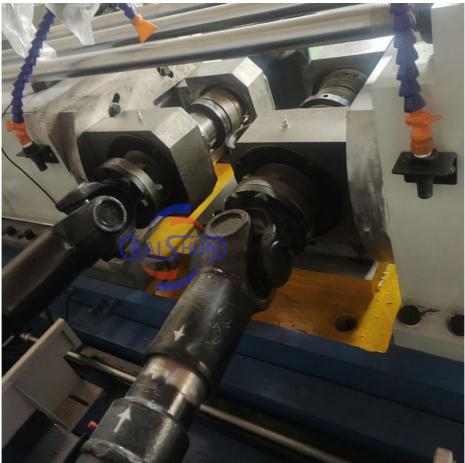

# Product Specification

Product Name: Rebar Metal Thread Rolling Machine

Type: Z28-615
Roller Diameter: 20-125mm
Thread Range: 0.5-15mm
Inner Diameter Of Roller 100mm

Wheel:

Roller Die: CustomizedPower: 22kw

#### **Technical Specification:**

| Model                                    | Z28-615        |
|------------------------------------------|----------------|
| Roller Diameter(mm)                      | 20-125         |
| Thread range(mm)                         | 0.5-15         |
| Inner dia.of roller wheel(mm)            | 100            |
| Width of wheel(mm)                       | 50-200         |
| Dia.of roller wheel                      | 220-280        |
| Max.feeding force(kn)                    | 1000           |
| Rotation speed of two main axis(r/m)     | Stepless       |
| Hydraulic cease time regulation scope(s) | 0.1-99.9       |
| Main motor(kw)                           | 22             |
| Hydraulic motor(kw)                      | 7.5            |
| Machine size(mm)                         | 2650x2650x1700 |
| Machine weight(kg)                       | 8200           |