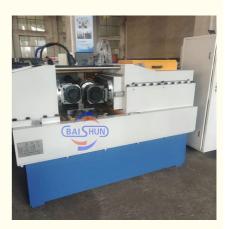

# **Z28-650 High Performance Tube Threading Rebar Metal Thread Rolling Machine**

#### Z28-650 High Performance Tube Threading Rebar Metal Thread Rolling Machine

#### Description:

The thread rolling machine is a multifunctional cold extrusion forming machine tool. The thread rolling machine can perform thread, straight and diagonal rolling on the workpiece in the cold state within its rolling force range; straight tooth, helical tooth and helical spline gear Rolling; straightening, diameter reduction, roller burnishing and various forming rolling. The machine has a safe and reliable electro-hydraulic execution and control system, which allows each working cycle to be selected among three modes: manual, semi-automatic and automatic.