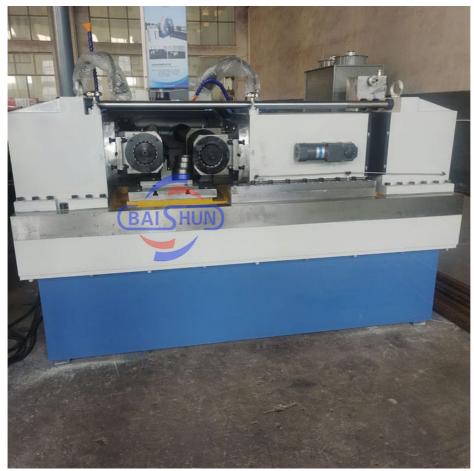

## **Product Specification**

Product Name: Nut Bolt Thread Rolling Machine

Type: Z28-615
Roller Diameter: 20-125mm
Thread Range: 0.5-15mm
Inner Diameter Of Roller 100mm

Wheel:

Roller Die: Customized

• Power: 22kw

#### **Technical Specification:**

| Model                                    | Z28-615        |
|------------------------------------------|----------------|
| Roller Diameter(mm)                      | 20-125         |
| Thread range(mm)                         | 0.5-15         |
| Inner dia.of roller wheel(mm)            | 100            |
| Width of wheel(mm)                       | 50-200         |
| Dia.of roller wheel                      | 220-280        |
| Max.feeding force(kn)                    | 1000           |
| Rotation speed of two main axis(r/m)     | Stepless       |
| Hydraulic cease time regulation scope(s) | 0.1-99.9       |
| Main motor(kw)                           | 22             |
| Hydraulic motor(kw)                      | 7.5            |
| Machine size(mm)                         | 2650x2650x1700 |
| Machine weight(kg)                       | 8200           |