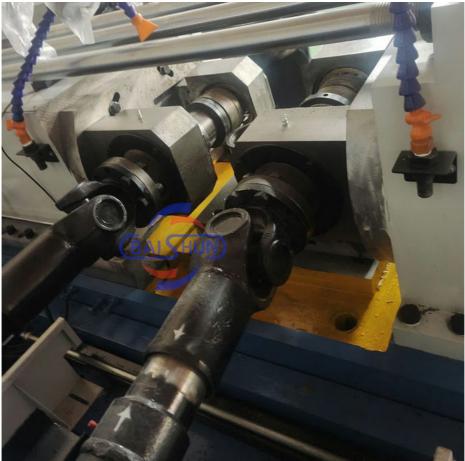

#### Description:

The thread rolling machine is a multifunctional cold extrusion forming machine tool. The thread rolling machine can perform thread, straight and diagonal rolling on the workpiece in the cold state within its rolling force range; straight tooth, helical tooth and helical spline gear Rolling; straightening, diameter reduction, roller burnishing and various forming rolling. The machine has a safe and reliable electro-hydraulic execution and control system, which allows each working cycle to be selected among three modes: manual, semi-automatic and automatic.

The thread rolling machine is a machine tool that forms threads on a workpiece through pressure. It mainly achieves thread, straight thread, oblique thread and other processing by rolling the workpiece in a cold state