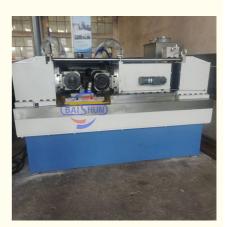

## Z28-650 Screw Making Automatic Nut Bolt Thread Rolling Machine Max Thickness Up To 200mm

#### Z28-650 Screw Making Automatic Nut Bolt Thread Rolling Machine Max Thickness Up To 200mm

#### Description:

The thread rolling machine is a multifunctional cold extrusion forming machine tool. The thread rolling machine can perform thread, straight and diagonal rolling on the workpiece in the cold state within its rolling force range; straight tooth, helical tooth and helical spline gear Rolling; straightening, diameter reduction, roller burnishing and various forming rolling. The machine has a safe and reliable electro-hydraulic execution and control system, which allows each working cycle to be selected among three modes: manual, semi-automatic and automatic.