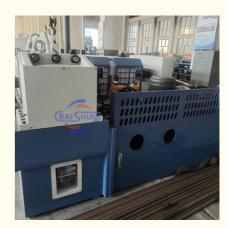

#### Description:

The thread rolling machine is a multifunctional cold extrusion forming machine tool. The thread rolling machine can perform thread, straight and diagonal rolling on the workpiece in the cold state within its rolling force range; straight tooth, helical tooth and helical spline gear Rolling; straightening, diameter reduction, roller burnishing and various forming rolling. The machine has a safe and reliable electro-hydraulic execution and control system, which allows each working cycle to be selected among three modes: manual, semi-automatic and automatic.

The thread rolling machine is a machine tool that forms threads on a workpiece through pressure. It mainly achieves thread, straight thread, oblique thread and other processing by rolling the workpiece in a cold state