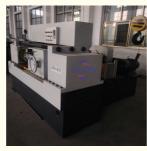

## Z28-650 Screw Making Automatic Nut Bolt Thread Rolling Machine Max Thickness Up To 200mm

#### Z28-650 Screw Making Automatic Nut Bolt Thread Rolling Machine Max Thickness Up To 200mm

#### Description:

The thread rolling machine is a multifunctional cold extrusion forming machine tool. The thread rolling machine can perform thread, straight and diagonal rolling on the workpiece in the cold state within its rolling force range; straight tooth, helical tooth and helical spline gear Rolling; straightening, diameter reduction, roller burnishing and various forming rolling. The machine has a safe and reliable electro-hydraulic execution and control system, which allows each working cycle to be selected among three modes: manual, semi-automatic and automatic.