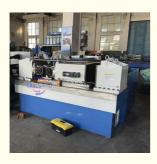

## Z28-650 Screw Making Automatic Nut Bolt Thread Rolling Machine Max Thickness Up To 200mm

#### Z28-650 Screw Making Automatic Nut Bolt Thread Rolling Machine Max Thickness Up To 200mm

#### Description:

The thread rolling machine is a multifunctional cold extrusion forming machine tool. The thread rolling machine can perform thread, straight and diagonal rolling on the workpiece in the cold state within its rolling force range; straight tooth, helical tooth and helical spline gear Rolling; straightening, diameter reduction, roller burnishing and various forming rolling. The machine has a safe and reliable electro-hydraulic execution and control system, which allows each working cycle to be selected among three modes: manual, semi-automatic and automatic.