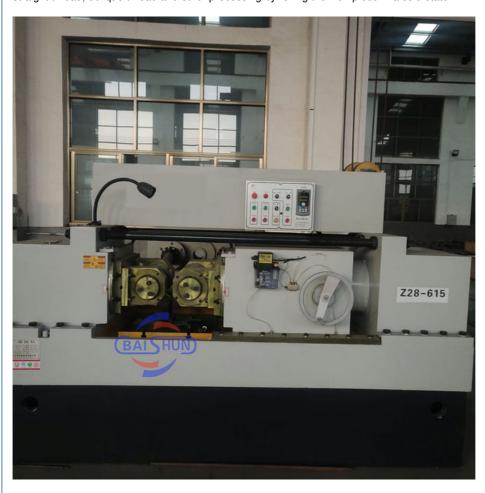

## **Product Specification**

Product Name: Nut Bolt Thread Rolling Machine

Type: Z28-615
Roller Diameter: 20-125mm
Thread Range: 0.5-15mm
Inner Diameter Of Roller 100mm

Wheel:

Roller Die: Customized

• Power: 22kw

#### **Technical Specification:**

| Model                                    | Z28-615        |
|------------------------------------------|----------------|
| Roller Diameter(mm)                      | 20-125         |
| Thread range(mm)                         | 0.5-15         |
| Inner dia.of roller wheel(mm)            | 100            |
| Width of wheel(mm)                       | 50-200         |
| Dia.of roller wheel                      | 220-280        |
| Max.feeding force(kn)                    | 1000           |
| Rotation speed of two main axis(r/m)     | Stepless       |
| Hydraulic cease time regulation scope(s) | 0.1-99.9       |
| Main motor(kw)                           | 22             |
| Hydraulic motor(kw)                      | 7.5            |
| Machine size(mm)                         | 2650x2650x1700 |
| Machine weight(kg)                       | 8200           |