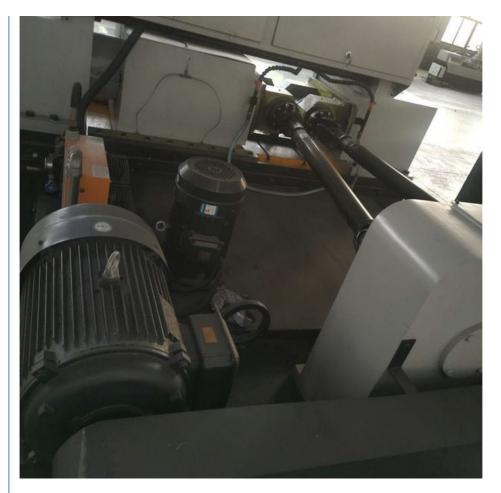

#### **Technical Specification:**

| Model                                    | Z28-615        |
|------------------------------------------|----------------|
| Roller Diameter(mm)                      | 20-125         |
| Thread range(mm)                         | 0.5-15         |
| Inner dia.of roller wheel(mm)            | 100            |
| Width of wheel(mm)                       | 50-200         |
| Dia.of roller wheel                      | 220-280        |
| Max.feeding force(kn)                    | 1000           |
| Rotation speed of two main axis(r/m)     | Stepless       |
| Hydraulic cease time regulation scope(s) | 0.1-99.9       |
| Main motor(kw)                           | 22             |
| Hydraulic motor(kw)                      | 7.5            |
| Machine size(mm)                         | 2650x2650x1700 |
| Machine weight(kg)                       | 8200           |

# More Details: