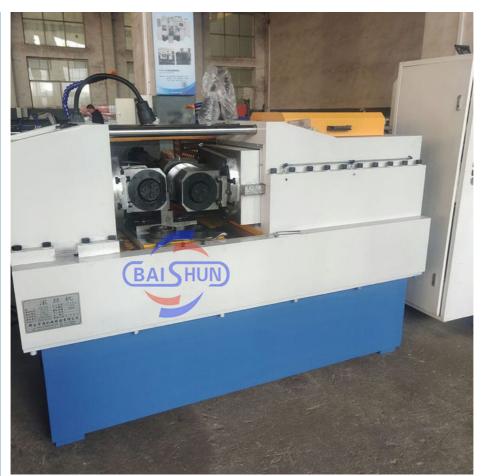

#### **Description:**

The thread rolling machine is a multifunctional cold extrusion forming machine tool. The thread rolling machine can perform thread, straight and diagonal rolling on the workpiece in the cold state within its rolling force range; straight tooth, helical tooth and helical spline gear Rolling; straightening, diameter reduction, roller burnishing and various forming rolling. The machine has a safe and reliable electro-hydraulic execution and control system, which allows each working cycle to be selected among three modes: manual, semi-automatic and automatic.

The thread rolling machine is a machine tool that forms threads on a workpiece through pressure. It mainly achieves thread, straight thread, oblique thread and other processing by rolling the workpiece in a cold state