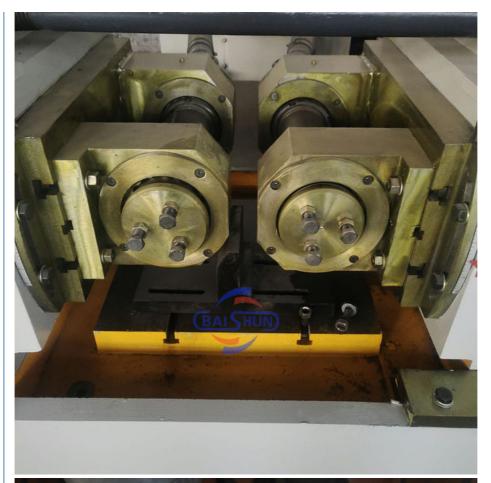

#### **Technical Specification:**

| Model                                    | Z28-615        |
|------------------------------------------|----------------|
| Roller Diameter(mm)                      | 20-125         |
| Thread range(mm)                         | 0.5-15         |
| Inner dia.of roller wheel(mm)            | 100            |
| Width of wheel(mm)                       | 50-200         |
| Dia.of roller wheel                      | 220-280        |
| Max.feeding force(kn)                    | 1000           |
| Rotation speed of two main axis(r/m)     | Stepless       |
| Hydraulic cease time regulation scope(s) | 0.1-99.9       |
| Main motor(kw)                           | 22             |
| Hydraulic motor(kw)                      | 7.5            |
| Machine size(mm)                         | 2650x2650x1700 |
| Machine weight(kg)                       | 8200           |

# More Details: