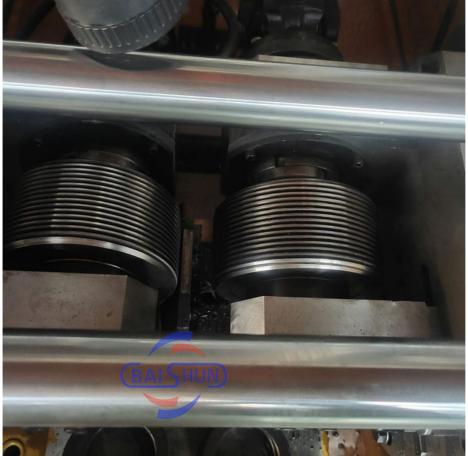

#### **Technical Specification:**

| Model                                    | Z28-615        |
|------------------------------------------|----------------|
| Roller Diameter(mm)                      | 20-125         |
| Thread range(mm)                         | 0.5-15         |
| Inner dia.of roller wheel(mm)            | 100            |
| Width of wheel(mm)                       | 50-200         |
| Dia.of roller wheel                      | 220-280        |
| Max.feeding force(kn)                    | 1000           |
| Rotation speed of two main axis(r/m)     | Stepless       |
| Hydraulic cease time regulation scope(s) | 0.1-99.9       |
| Main motor(kw)                           | 22             |
| Hydraulic motor(kw)                      | 7.5            |
| Machine size(mm)                         | 2650x2650x1700 |
| Machine weight(kg)                       | 8200           |

# More Details: