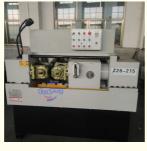

#### **Technical Specification:**

| Model                                    | Z28-615        |
|------------------------------------------|----------------|
| Roller Diameter(mm)                      | 20-125         |
| Thread range(mm)                         | 0.5-15         |
| Inner dia.of roller wheel(mm)            | 100            |
| Width of wheel(mm)                       | 50-200         |
| Dia.of roller wheel                      | 220-280        |
| Max.feeding force(kn)                    | 1000           |
| Rotation speed of two main axis(r/m)     | Stepless       |
| Hydraulic cease time regulation scope(s) | 0.1-99.9       |
| Main motor(kw)                           | 22             |
| Hydraulic motor(kw)                      | 7.5            |
| Machine size(mm)                         | 2650x2650x1700 |
| Machine weight(kg)                       | 8200           |