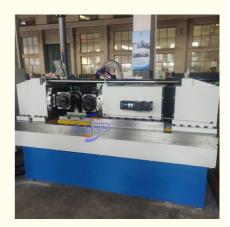

#### **Description:**

The thread rolling machine is a multifunctional cold extrusion forming machine tool. The thread rolling machine can perform thread, straight and diagonal rolling on the workpiece in the cold state within its rolling force range; straight tooth, helical tooth and helical spline gear Rolling; straightening, diameter reduction, roller burnishing and various forming rolling. The machine has a safe and reliable electro-hydraulic execution and control system, which allows each working cycle to be selected among three modes: manual, semi-automatic and automatic.

The thread rolling machine is a machine tool that forms threads on a workpiece through pressure. It mainly achieves thread, straight thread, oblique thread and other processing by rolling the workpiece in a cold state