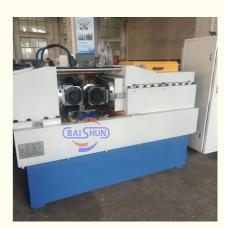

# High Speed Automatic Thread Rolling Machine Screw Machine Thread Rolling Machine Price

## High Speed Automatic Thread Rolling Machine Screw Machine Thread Rolling Machine Price

#### **Description:**

The thread rolling machine is a multifunctional cold extrusion forming machine tool. The thread rolling machine can perform thread, straight and diagonal rolling on the workpiece in the cold state within its rolling force range; straight tooth, helical tooth and helical spline gear Rolling; straightening, diameter reduction, roller burnishing and various forming rolling. The machine has a safe and reliable electro-hydraulic execution and control system, which allows each working cycle to be selected among three modes: manual, semi-automatic and automatic.