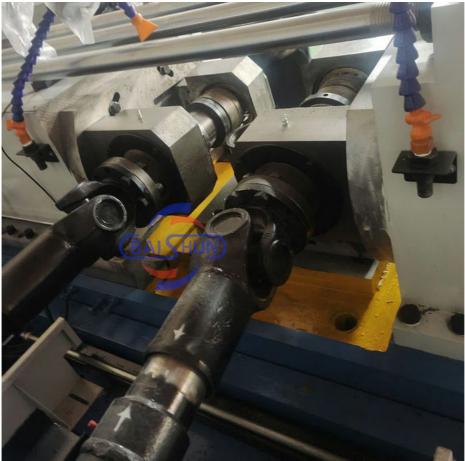

#### **Description:**

The thread rolling machine is a multifunctional cold extrusion forming machine tool. The thread rolling machine can perform thread, straight and diagonal rolling on the workpiece in the cold state within its rolling force range; straight tooth, helical tooth and helical spline gear Rolling; straightening, diameter reduction, roller burnishing and various forming rolling. The machine has a safe and reliable electro-hydraulic execution and control system, which allows each working cycle to be selected among three modes: manual, semi-automatic and automatic.

The thread rolling machine is a machine tool that forms threads on a workpiece through pressure. It mainly achieves thread, straight thread, oblique thread and other processing by rolling the workpiece in a cold state

#### **Technical Specification:**

| Model                                    | Z28-615        |
|------------------------------------------|----------------|
| Roller Diameter(mm)                      | 20-125         |
| Thread range(mm)                         | 0.5-15         |
| Inner dia.of roller wheel(mm)            | 100            |
| Width of wheel(mm)                       | 50-200         |
| Dia.of roller wheel                      | 220-280        |
| Max.feeding force(kn)                    | 1000           |
| Rotation speed of two main axis(r/m)     | Stepless       |
| Hydraulic cease time regulation scope(s) | 0.1-99.9       |
| Main motor(kw)                           | 22             |
| Hydraulic motor(kw)                      | 7.5            |
| Machine size(mm)                         | 2650x2650x1700 |
| Machine weight(kg)                       | 8200           |