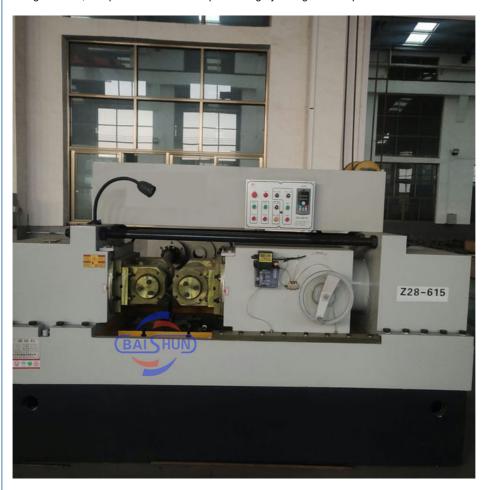

# **Product Specification**

Product Name: Thread Rolling Machine Price

Type: Z28-615
Roller Diameter: 20-125mm
Thread Range: 0.5-15mm
Inner Diameter Of Roller Wheel: 100mm

Roller Die: CustomizedPower: 22kw

#### **Technical Specification:**

| Model                                    | Z28-615        |
|------------------------------------------|----------------|
| Roller Diameter(mm)                      | 20-125         |
| Thread range(mm)                         | 0.5-15         |
| Inner dia.of roller wheel(mm)            | 100            |
| Width of wheel(mm)                       | 50-200         |
| Dia.of roller wheel                      | 220-280        |
| Max.feeding force(kn)                    | 1000           |
| Rotation speed of two main axis(r/m)     | Stepless       |
| Hydraulic cease time regulation scope(s) | 0.1-99.9       |
| Main motor(kw)                           | 22             |
| Hydraulic motor(kw)                      | 7.5            |
| Machine size(mm)                         | 2650x2650x1700 |
| Machine weight(kg)                       | 8200           |