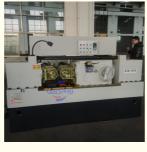

#### Factory Supply Large Diameter 2Axis 3 Axis Threading Rolling Machine Price

#### Description:

The thread rolling machine is a multifunctional cold extrusion forming machine tool. The thread rolling machine can perform thread, straight and diagonal rolling on the workpiece in the cold state within its rolling force range; straight tooth, helical tooth and helical spline gear Rolling; straightening, diameter reduction, roller burnishing and various forming rolling. The machine has a safe and reliable electro-hydraulic execution and control system, which allows each working cycle to be selected among three modes: manual, semi-automatic and automatic.

#### **Technical Specification:**

| Model                                    | Z28-615        |
|------------------------------------------|----------------|
| Roller Diameter(mm)                      | 20-125         |
| Thread range(mm)                         | 0.5-15         |
| Inner dia.of roller wheel(mm)            | 100            |
| Width of wheel(mm)                       | 50-200         |
| Dia.of roller wheel                      | 220-280        |
| Max.feeding force(kn)                    | 1000           |
| Rotation speed of two main axis(r/m)     | Stepless       |
| Hydraulic cease time regulation scope(s) | 0.1-99.9       |
| Main motor(kw)                           | 22             |
| Hydraulic motor(kw)                      | 7.5            |
| Machine size(mm)                         | 2650x2650x1700 |
| Machine weight(kg)                       | 8200           |