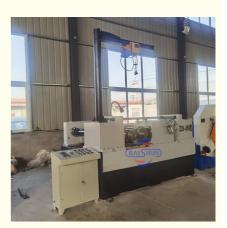

#### Factory Supply Large Diameter 2Axis 3 Axis Threading Rolling Machine Price

#### Description:

The thread rolling machine is a multifunctional cold extrusion forming machine tool. The thread rolling machine can perform thread, straight and diagonal rolling on the workpiece in the cold state within its rolling force range; straight tooth, helical tooth and helical spline gear Rolling; straightening, diameter reduction, roller burnishing and various forming rolling. The machine has a safe and reliable electro-hydraulic execution and control system, which allows each working cycle to be selected among three modes: manual, semi-automatic and automatic.

#### **Technical Specification:**

| Model                                    | Z28-615        |
|------------------------------------------|----------------|
| Roller Diameter(mm)                      | 20-125         |
| Thread range(mm)                         | 0.5-15         |
| Inner dia.of roller wheel(mm)            | 100            |
| Width of wheel(mm)                       | 50-200         |
| Dia.of roller wheel                      | 220-280        |
| Max.feeding force(kn)                    | 1000           |
| Rotation speed of two main axis(r/m)     | Stepless       |
| Hydraulic cease time regulation scope(s) | 0.1-99.9       |
| Main motor(kw)                           | 22             |
| Hydraulic motor(kw)                      | 7.5            |
| Machine size(mm)                         | 2650x2650x1700 |
| Machine weight(kg)                       | 8200           |