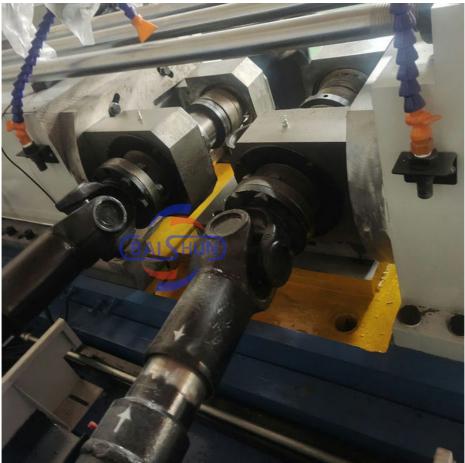

--------------|----------------|
| Roller Diameter(mm)                      | 20-125         |
| Thread range(mm)                         | 0.5-15         |
| Inner dia.of roller wheel(mm)            | 100            |
| Width of wheel(mm)                       | 50-200         |
| Dia.of roller wheel                      | 220-280        |
| Max.feeding force(kn)                    | 1000           |
| Rotation speed of two main axis(r/m)     | Stepless       |
| Hydraulic cease time regulation scope(s) | 0.1-99.9       |
| Main motor(kw)                           | 22             |
| Hydraulic motor(kw)                      | 7.5            |
| Machine size(mm)                         | 2650x2650x1700 |
| Machine weight(kg)                       | 8200           |

#### More Details:











#### Contact:



## 河南百顺机械设备有限公司

Henan Baishun Machinery Equipment Co., Ltd. Office Address: No. 65, Tianming Road, Jinshui District, Zhengzhou City, Henan Province, China

### Ms. Elena Xie

(Sales Manager)

Ph:/Whatsapp: +86 17838375098

Email: elena@goodlathe.com

Tel:+86 371-55661885



## Henan Baishun Machinery Equipment Co., Ltd.



+8618939515188



sale@goodlathe.com



No.65, Tianming Road, Jinshui District, Zhengzhou City, Henan Province, China