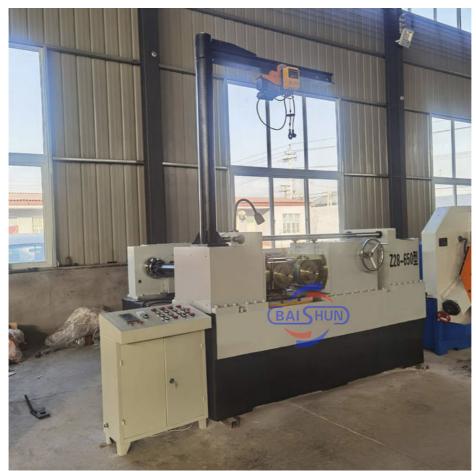

----------------|----------------|
| Roller Diameter(mm)                      | 20-125         |
| Thread range(mm)                         | 0.5-15         |
| Inner dia.of roller wheel(mm)            | 100            |
| Width of wheel(mm)                       | 50-200         |
| Dia.of roller wheel                      | 220-280        |
| Max.feeding force(kn)                    | 1000           |
| Rotation speed of two main axis(r/m)     | Stepless       |
| Hydraulic cease time regulation scope(s) | 0.1-99.9       |
| Main motor(kw)                           | 22             |
| Hydraulic motor(kw)                      | 7.5            |
| Machine size(mm)                         | 2650x2650x1700 |
| Machine weight(kg)                       | 8200           |

#### More Details:











#### Contact:



## 河南百顺机械设备有限公司

Henan Baishun Machinery Equipment Co., Ltd. Office Address: No. 65, Tianming Road, Jinshui District, Zhengzhou City, Henan Province, China

### Ms. Elena Xie

(Sales Manager)

Ph:/Whatsapp: +86 17838375098

Email: elena@goodlathe.com

Tel:+86 371-55661885



## Henan Baishun Machinery Equipment Co., Ltd.



+8618939515188



sale@goodlathe.com



No.65, Tianming Road, Jinshui District, Zhengzhou City, Henan Province, China