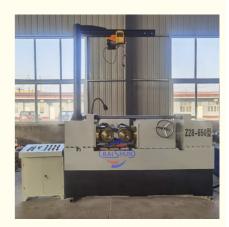

#### Factory Supply Large Diameter 2Axis 3 Axis Threading Rolling Machine Price

#### Description:

The thread rolling machine is a multifunctional cold extrusion forming machine tool. The thread rolling machine can perform thread, straight and diagonal rolling on the workpiece in the cold state within its rolling force range; straight tooth, helical tooth and helical spline gear Rolling; straightening, diameter reduction, roller burnishing and various forming rolling. The machine has a safe and reliable electro-hydraulic execution and control system, which allows each working cycle to be selected among three modes: manual, semi-automatic and automatic.

#### **Technical Specification:**

| Model                                    | Z28-615        |
|------------------------------------------|----------------|
| Roller Diameter(mm)                      | 20-125         |
| Thread range(mm)                         | 0.5-15         |
| Inner dia.of roller wheel(mm)            | 100            |
| Width of wheel(mm)                       | 50-200         |
| Dia.of roller wheel                      | 220-280        |
| Max.feeding force(kn)                    | 1000           |
| Rotation speed of two main axis(r/m)     | Stepless       |
| Hydraulic cease time regulation scope(s) | 0.1-99.9       |
| Main motor(kw)                           | 22             |
| Hydraulic motor(kw)                      | 7.5            |
| Machine size(mm)                         | 2650x2650x1700 |
| Machine weight(kg)                       | 8200           |