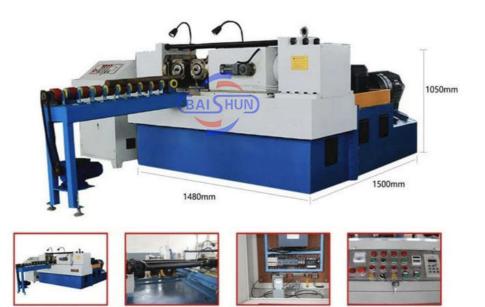

#### More Images

#### **Technical Specification:**

| Model                                    | Z28-615        |
|------------------------------------------|----------------|
| Roller Diameter(mm)                      | 20-125         |
| Thread range(mm)                         | 0.5-15         |
| Inner dia.of roller wheel(mm)            | 100            |
| Width of wheel(mm)                       | 50-200         |
| Dia.of roller wheel                      | 220-280        |
| Max.feeding force(kn)                    | 1000           |
| Rotation speed of two main axis(r/m)     | Stepless       |
| Hydraulic cease time regulation scope(s) | 0.1-99.9       |
| Main motor(kw)                           | 22             |
| Hydraulic motor(kw)                      | 7.5            |
| Machine size(mm)                         | 2650x2650x1700 |
| Machine weight(kg)                       | 8200           |