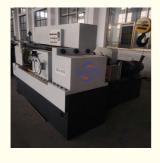

#### Factory Supply Large Diameter 2Axis 3 Axis Threading Rolling Machine Price

#### Description:

The thread rolling machine is a multifunctional cold extrusion forming machine tool. The thread rolling machine can perform thread, straight and diagonal rolling on the workpiece in the cold state within its rolling force range; straight tooth, helical tooth and helical spline gear Rolling; straightening, diameter reduction, roller burnishing and various forming rolling. The machine has a safe and reliable electro-hydraulic execution and control system, which allows each working cycle to be selected among three modes: manual, semi-automatic and automatic.

#### **Technical Specification:**

| Model                                    | Z28-615        |
|------------------------------------------|----------------|
| Roller Diameter(mm)                      | 20-125         |
| Thread range(mm)                         | 0.5-15         |
| Inner dia.of roller wheel(mm)            | 100            |
| Width of wheel(mm)                       | 50-200         |
| Dia.of roller wheel                      | 220-280        |
| Max.feeding force(kn)                    | 1000           |
| Rotation speed of two main axis(r/m)     | Stepless       |
| Hydraulic cease time regulation scope(s) | 0.1-99.9       |
| Main motor(kw)                           | 22             |
| Hydraulic motor(kw)                      | 7.5            |
| Machine size(mm)                         | 2650x2650x1700 |
| Machine weight(kg)                       | 8200           |