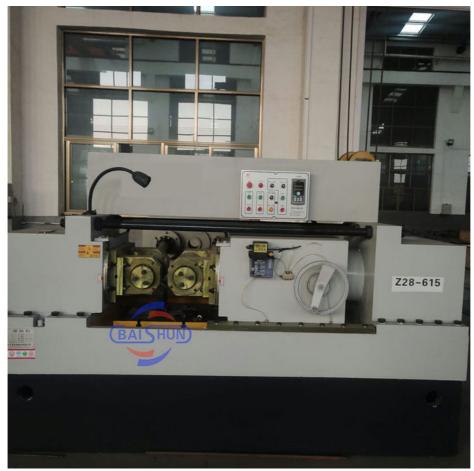

----------------|----------------|
| Roller Diameter(mm)                      | 20-125         |
| Thread range(mm)                         | 0.5-15         |
| Inner dia.of roller wheel(mm)            | 100            |
| Width of wheel(mm)                       | 50-200         |
| Dia.of roller wheel                      | 220-280        |
| Max.feeding force(kn)                    | 1000           |
| Rotation speed of two main axis(r/m)     | Stepless       |
| Hydraulic cease time regulation scope(s) | 0.1-99.9       |
| Main motor(kw)                           | 22             |
| Hydraulic motor(kw)                      | 7.5            |
| Machine size(mm)                         | 2650x2650x1700 |
| Machine weight(kg)                       | 8200           |

#### More Details:











#### Contact:



## 河南百顺机械设备有限公司

Henan Baishun Machinery Equipment Co., Ltd. Office Address: No. 65, Tianming Road, Jinshui District, Zhengzhou City, Henan Province, China

### Ms. Elena Xie

(Sales Manager)

Ph:/Whatsapp: +86 17838375098

Email: elena@goodlathe.com

Tel:+86 371-55661885



## Henan Baishun Machinery Equipment Co., Ltd.



+8618939515188



sale@goodlathe.com



No.65, Tianming Road, Jinshui District, Zhengzhou City, Henan Province, China