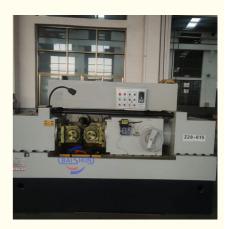

# Bar Thread Rolling Manufacturing Plant Thread Rolling Machine With Automatic Feeder

#### Bar Thread Rolling Manufacturing Plant Thread Rolling Machine With Automatic Feeder

## **Product Specification**

Product Name: Thread Rolling Machine With Automatic

Feeder

Type: Z28-615
Roller Diameter: 20-125mm
Thread Range: 0.5-15mm
Inner Diameter Of Roller 100mm

Wheel:

Roller Die: CustomizedPower: 22kw

#### **Technical Specification:**

| Model                                    | Z28-615        |
|------------------------------------------|----------------|
| Roller Diameter(mm)                      | 20-125         |
| Thread range(mm)                         | 0.5-15         |
| Inner dia.of roller wheel(mm)            | 100            |
| Width of wheel(mm)                       | 50-200         |
| Dia.of roller wheel                      | 220-280        |
| Max.feeding force(kn)                    | 1000           |
| Rotation speed of two main axis(r/m)     | Stepless       |
| Hydraulic cease time regulation scope(s) | 0.1-99.9       |
| Main motor(kw)                           | 22             |
| Hydraulic motor(kw)                      | 7.5            |
| Machine size(mm)                         | 2650x2650x1700 |
| Machine weight(kg)                       | 8200           |