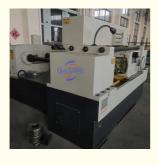

ant Thread Rolling Machine With Automatic Feeder

#### **Basic Information**

Place of Origin: China
Brand Name: BAISHUN
Certification: ISO CE
Model Number: Z28-615

Minimum Order Quantity: 1

Price: USD22000-35000/SET

Packaging Details: export standard wooden case

• Delivery Time: within 20 days

• Payment Terms: L/C, T/T, Western Union

• Supply Ability: 50SETS/Month



## **Product Specification**

Product Name: Thread Rolling Machine With Automatic

Feeder

Type: Z28-615
Roller Diameter: 20-125mm
Thread Range: 0.5-15mm
Inner Diameter Of Roller 100mm

Wheel:

Roller Die: CustomizedPower: 22kw

Color: Blue And Gray Delivery: Fast Delivery

• Highlight: Automatic Feeder Thread Rolling Machine,

Bar Thread Rolling Machine,

Manufacturing Plant Thread Rolling Machine



#### More Images







#### **Product Description**

#### Bar Thread Rolling Manufacturing Plant Thread Rolling Machine With Automatic Feeder

#### **Description:**

The thread rolling machine is a multifunctional cold extrusion forming machine tool. The thread rolling machine can perform thread, straight and diagonal rolling on the workpiece in the cold state within its rolling force range; straight tooth, helical tooth and helical spline gear Rolling; straightening, diameter reduction, roller burnishing and various forming rolling. The machine has a safe and reliable electro-hydraulic execution and control system, which allows each working cycle to be selected among three modes: manual, semi-automatic and automatic.

The thread rolling machine is a machine tool that forms threads on a workpiece through p