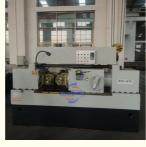

t Thread Rolling Machine With Automatic Feeder

#### **Basic Information**

Place of Origin: China
Brand Name: BAISHUN
Certification: ISO CE
Model Number: Z28-615

Minimum Order Quantity: 1

Price: USD22000-35000/SET

Packaging Details: export standard wooden case

• Delivery Time: within 20 days

• Payment Terms: L/C, T/T, Western Union

• Supply Ability: 50SETS/Month



## **Product Specification**

Product Name: Thread Rolling Machine With Automatic

Feeder

Type: Z28-615
Roller Diameter: 20-125mm
Thread Range: 0.5-15mm
Inner Diameter Of Roller 100mm

Wheel:

Roller Die: CustomizedPower: 22kw

Color: Blue And Gray Delivery: Fast Delivery

• Highlight: Automatic Feeder Thread Rolling Machine,

Bar Thread Rolling Machine,

Manufacturing Plant Thread Rolling Machine



#### More Images







#### **Product Description**

#### Bar Thread Rolling Manufacturing Plant Thread Rolling Machine With Automatic Feeder

#### **Description:**

The thread rolling machine is a multifunctional cold extrusion forming machine tool. The thread rolling machine can perform thread, straight and diagonal rolling on the workpiece in the cold state within its rolling force range; straight tooth, helical tooth and helical spline gear Rolling; straightening, diameter reduction, roller burnishing and various forming rolling. The machine has a safe and reliable electro-hydraulic execution and control system, which allows each working cycle to be selected among three modes: manual, semi-automatic and automatic.

The thread rolling machine is a machine tool that forms threads on a workpiece through pre