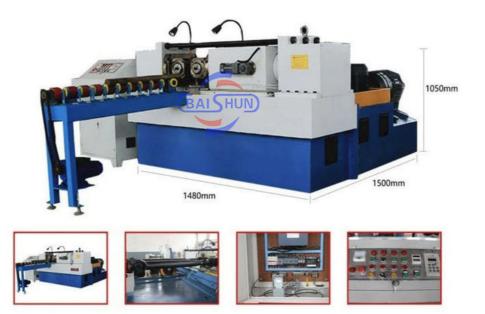

#### More Images

## **Product Specification**

Product Name: Thread Rolling Machine With Automatic

Feeder

Type: Z28-615
Roller Diameter: 20-125mm
Thread Range: 0.5-15mm
Inner Diameter Of Roller 100mm

Wheel:

Roller Die: CustomizedPower: 22kw

#### **Technical Specification:**

| Model                                    | Z28-615        |
|------------------------------------------|----------------|
| Roller Diameter(mm)                      | 20-125         |
| Thread range(mm)                         | 0.5-15         |
| Inner dia.of roller wheel(mm)            | 100            |
| Width of wheel(mm)                       | 50-200         |
| Dia.of roller wheel                      | 220-280        |
| Max.feeding force(kn)                    | 1000           |
| Rotation speed of two main axis(r/m)     | Stepless       |
| Hydraulic cease time regulation scope(s) | 0.1-99.9       |
| Main motor(kw)                           | 22             |
| Hydraulic motor(kw)                      | 7.5            |
| Machine size(mm)                         | 2650x2650x1700 |
| Machine weight(kg)                       | 8200           |