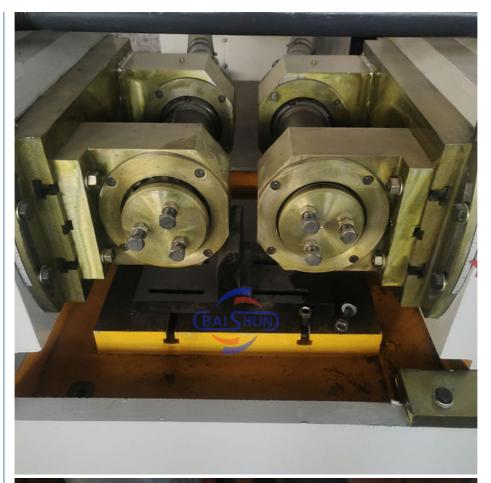

#### **Technical Specification:**

| Model                                    | Z28-615        |
|------------------------------------------|----------------|
| Roller Diameter(mm)                      | 20-125         |
| Thread range(mm)                         | 0.5-15         |
| Inner dia.of roller wheel(mm)            | 100            |
| Width of wheel(mm)                       | 50-200         |
| Dia.of roller wheel                      | 220-280        |
| Max.feeding force(kn)                    | 1000           |
| Rotation speed of two main axis(r/m)     | Stepless       |
| Hydraulic cease time regulation scope(s) | 0.1-99.9       |
| Main motor(kw)                           | 22             |
| Hydraulic motor(kw)                      | 7.5            |
| Machine size(mm)                         | 2650x2650x1700 |
| Machine weight(kg)                       | 8200           |