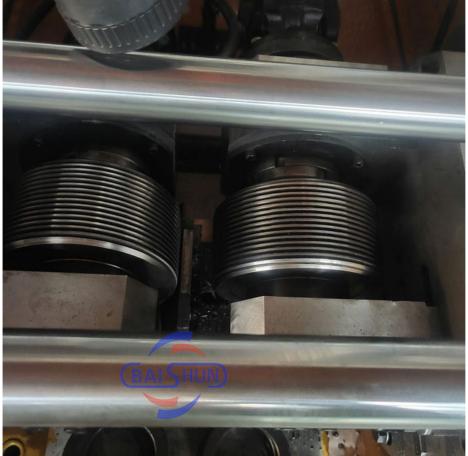

#### **Technical Specification:**

| Model                                    | Z28-615        |
|------------------------------------------|----------------|
| Roller Diameter(mm)                      | 20-125         |
| Thread range(mm)                         | 0.5-15         |
| Inner dia.of roller wheel(mm)            | 100            |
| Width of wheel(mm)                       | 50-200         |
| Dia.of roller wheel                      | 220-280        |
| Max.feeding force(kn)                    | 1000           |
| Rotation speed of two main axis(r/m)     | Stepless       |
| Hydraulic cease time regulation scope(s) | 0.1-99.9       |
| Main motor(kw)                           | 22             |
| Hydraulic motor(kw)                      | 7.5            |
| Machine size(mm)                         | 2650x2650x1700 |
| Machine weight(kg)                       | 8200           |