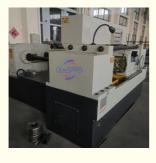

# Product Specification

Product Name: Screw Thread Rolling Machine

Type: Z28-215
Roller Diameter: 8-100mm
Thread Range: 0.5-8mm
Inner Diameter Of Roller Wheel: 75mm

Roller Die: CustomizedPower: 11kw

Color: Blue And GrayDelivery: Fast Delivery

#### **Technical Specification:**

| Model                                    | Z28-215        |
|------------------------------------------|----------------|
| Roller Diameter(mm)                      | 8-100          |
| Thread range(mm)                         | 0.5-8          |
| Inner dia.of roller wheel(mm)            | 75             |
| Width of wheel(mm)                       | 50-120         |
| Dia.of roller wheel                      | 170-220        |
| Max.feeding force(kn)                    | 300            |
| Rotation speed of two main axis(r/m)     | 26;35;48;62    |
| Hydraulic cease time regulation scope(s) | 0.1-99.9       |
| Main motor(kw)                           | 11             |
| Hydraulic motor(kw)                      | 5.5            |
| Machine size(mm)                         | 2100x1850x1550 |
| Machine weight(kg)                       | 3800           |