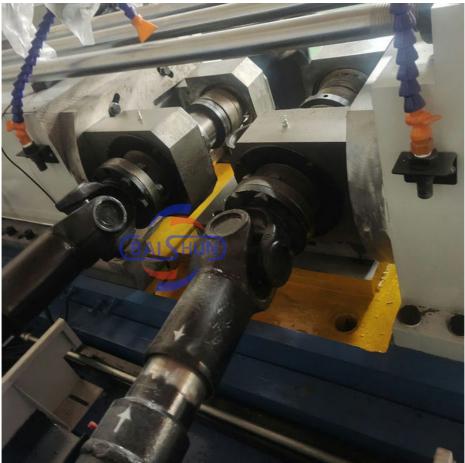

The thread rolling machine is a machine tool that forms threads on a workpiece through pressure. It mainly achieves thread, straight thread, oblique thread and other processing by rolling the workpiece in a cold state.

The thread rolling machine is a multifunctional cold extrusion forming machine tool. The thread rolling machine can perform thread, straight and diagonal rolling on the workpiece in the cold state within its rolling force range; straight tooth, helical tooth and helical spline gear Rolling; straightening, diameter reduction, roller burnishing and various forming rolling. The machine has a safe and reliable electro-hydraulic execution and control system, which allows each working cycle to be selected among three modes: manual, semi-automatic and automatic.

#### **Technical Specification:**

| Model                                    | Z28-215        |
|------------------------------------------|----------------|
| Roller Diameter(mm)                      | 8-100          |
| Thread range(mm)                         | 0.5-8          |
| Inner dia.of roller wheel(mm)            | 75             |
| Width of wheel(mm)                       | 50-120         |
| Dia.of roller wheel                      | 170-220        |
| Max.feeding force(kn)                    | 300            |
| Rotation speed of two main axis(r/m)     | 26;35;48;62    |
| Hydraulic cease time regulation scope(s) | 0.1-99.9       |
| Main motor(kw)                           | 11             |
| Hydraulic motor(kw)                      | 5.5            |
| Machine size(mm)                         | 2100x1850x1550 |
| Machine weight(kg)                       | 3800           |