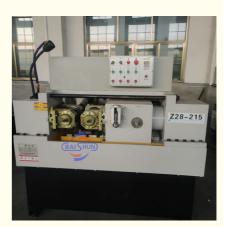

# Product Specification

Product Name: Screw Thread Rolling Machine

Type: Z28-215
Roller Diameter: 8-100mm
Thread Range: 0.5-8mm
Inner Diameter Of Roller Wheel: 75mm

Roller Die: CustomizedPower: 11kw

Color: Blue And GrayDelivery: Fast Delivery

#### **Technical Specification:**

| Model                                    | Z28-215        |
|------------------------------------------|----------------|
| Roller Diameter(mm)                      | 8-100          |
| Thread range(mm)                         | 0.5-8          |
| Inner dia.of roller wheel(mm)            | 75             |
| Width of wheel(mm)                       | 50-120         |
| Dia.of roller wheel                      | 170-220        |
| Max.feeding force(kn)                    | 300            |
| Rotation speed of two main axis(r/m)     | 26;35;48;62    |
| Hydraulic cease time regulation scope(s) | 0.1-99.9       |
| Main motor(kw)                           | 11             |
| Hydraulic motor(kw)                      | 5.5            |
| Machine size(mm)                         | 2100x1850x1550 |
| Machine weight(kg)                       | 3800           |