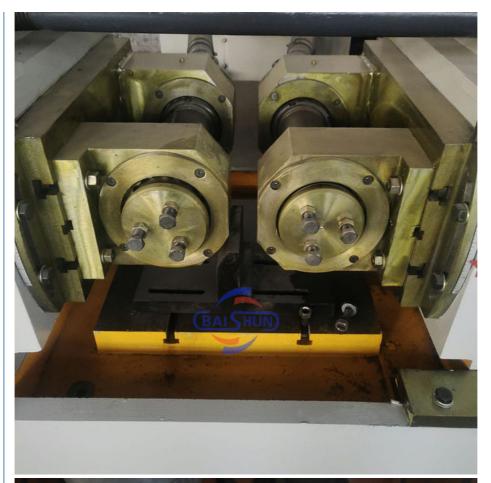

#### **Technical Specification:**

| Model                                    | Z28-215        |
|------------------------------------------|----------------|
| Roller Diameter(mm)                      | 8-100          |
| Thread range(mm)                         | 0.5-8          |
| Inner dia.of roller wheel(mm)            | 75             |
| Width of wheel(mm)                       | 50-120         |
| Dia.of roller wheel                      | 170-220        |
| Max.feeding force(kn)                    | 300            |
| Rotation speed of two main axis(r/m)     | 26;35;48;62    |
| Hydraulic cease time regulation scope(s) | 0.1-99.9       |
| Main motor(kw)                           | 11             |
| Hydraulic motor(kw)                      | 5.5            |
| Machine size(mm)                         | 2100x1850x1550 |
| Machine weight(kg)                       | 3800           |

## More Details: