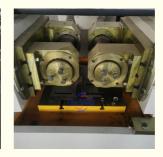

The thread rolling machine is a machine tool that forms threads on a workpiece through pressure. It mainly achieves thread, straight thread, oblique thread and other processing by rolling the workpiece in a cold state.

The thread rolling machine is a multifunctional cold extrusion forming machine tool. The thread rolling machine can perform thread, straight and diagonal rolling on the workpiece in the cold state within its rolling force range; straight tooth, helical tooth and helical spline gear Rolling; straightening, diameter reduction, roller burnishing and various forming rolling. The machine has a safe and reliable electro-hydraulic execution and control system, which allows each working cycle to be selected among three modes: manual, semi-automatic and automatic.

#### **Technical Specification:**

| Model                                    | Z28-215        |
|------------------------------------------|----------------|
| Roller Diameter(mm)                      | 8-100          |
| Thread range(mm)                         | 0.5-8          |
| Inner dia.of roller wheel(mm)            | 75             |
| Width of wheel(mm)                       | 50-120         |
| Dia.of roller wheel                      | 170-220        |
| Max.feeding force(kn)                    | 300            |
| Rotation speed of two main axis(r/m)     | 26;35;48;62    |
| Hydraulic cease time regulation scope(s) | 0.1-99.9       |
| Main motor(kw)                           | 11             |
| Hydraulic motor(kw)                      | 5.5            |
| Machine size(mm)                         | 2100x1850x1550 |
| Machine weight(kg)                       | 3800           |