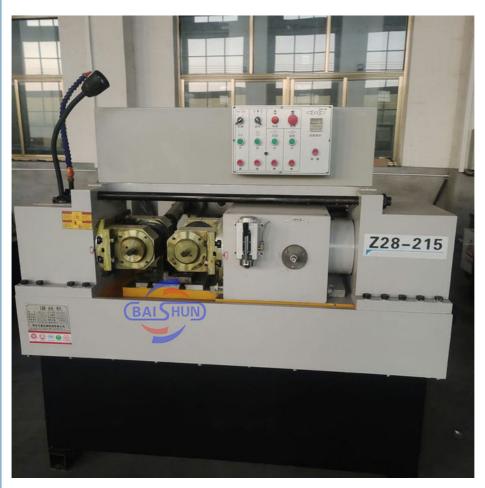

# Product Specification

Product Name: Screw Thread Rolling Machine

Type: Z28-215
Roller Diameter: 8-100mm
Thread Range: 0.5-8mm
Inner Diameter Of Roller Wheel: 75mm

Roller Die: CustomizedPower: 11kw

Color: Blue And GrayDelivery: Fast Delivery

#### **Technical Specification:**

| Model                                    | Z28-215        |
|------------------------------------------|----------------|
| Roller Diameter(mm)                      | 8-100          |
| Thread range(mm)                         | 0.5-8          |
| Inner dia.of roller wheel(mm)            | 75             |
| Width of wheel(mm)                       | 50-120         |
| Dia.of roller wheel                      | 170-220        |
| Max.feeding force(kn)                    | 300            |
| Rotation speed of two main axis(r/m)     | 26;35;48;62    |
| Hydraulic cease time regulation scope(s) | 0.1-99.9       |
| Main motor(kw)                           | 11             |
| Hydraulic motor(kw)                      | 5.5            |
| Machine size(mm)                         | 2100x1850x1550 |
| Machine weight(kg)                       | 3800           |