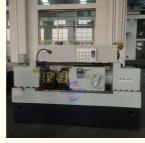

# Product Specification

Product Name: Screw Thread Rolling Machine

Type: Z28-215
Roller Diameter: 8-100mm
Thread Range: 0.5-8mm
Inner Diameter Of Roller Wheel: 75mm

Roller Die: CustomizedPower: 11kw

Color: Blue And GrayDelivery: Fast Delivery

#### **Technical Specification:**

| Model                                    | Z28-215        |
|------------------------------------------|----------------|
| Roller Diameter(mm)                      | 8-100          |
| Thread range(mm)                         | 0.5-8          |
| Inner dia.of roller wheel(mm)            | 75             |
| Width of wheel(mm)                       | 50-120         |
| Dia.of roller wheel                      | 170-220        |
| Max.feeding force(kn)                    | 300            |
| Rotation speed of two main axis(r/m)     | 26;35;48;62    |
| Hydraulic cease time regulation scope(s) | 0.1-99.9       |
| Main motor(kw)                           | 11             |
| Hydraulic motor(kw)                      | 5.5            |
| Machine size(mm)                         | 2100x1850x1550 |
| Machine weight(kg)                       | 3800           |