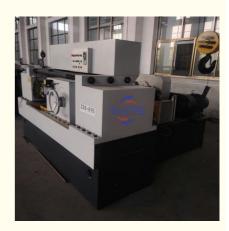

# Product Specification

Product Name: Screw Thread Rolling Machine

Type: Z28-215
Roller Diameter: 8-100mm
Thread Range: 0.5-8mm
Inner Diameter Of Roller Wheel: 75mm

Roller Die: CustomizedPower: 11kw

Color: Blue And GrayDelivery: Fast Delivery

#### **Technical Specification:**

| Model                                    | Z28-215        |
|------------------------------------------|----------------|
| Roller Diameter(mm)                      | 8-100          |
| Thread range(mm)                         | 0.5-8          |
| Inner dia.of roller wheel(mm)            | 75             |
| Width of wheel(mm)                       | 50-120         |
| Dia.of roller wheel                      | 170-220        |
| Max.feeding force(kn)                    | 300            |
| Rotation speed of two main axis(r/m)     | 26;35;48;62    |
| Hydraulic cease time regulation scope(s) | 0.1-99.9       |
| Main motor(kw)                           | 11             |
| Hydraulic motor(kw)                      | 5.5            |
| Machine size(mm)                         | 2100x1850x1550 |
| Machine weight(kg)                       | 3800           |