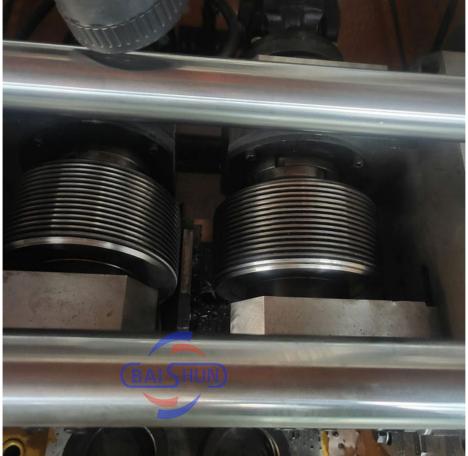

#### **Technical Specification:**

| Model                                    | Z28-215        |
|------------------------------------------|----------------|
| Roller Diameter(mm)                      | 8-100          |
| Thread range(mm)                         | 0.5-8          |
| Inner dia.of roller wheel(mm)            | 75             |
| Width of wheel(mm)                       | 50-120         |
| Dia.of roller wheel                      | 170-220        |
| Max.feeding force(kn)                    | 300            |
| Rotation speed of two main axis(r/m)     | 26;35;48;62    |
| Hydraulic cease time regulation scope(s) | 0.1-99.9       |
| Main motor(kw)                           | 11             |
| Hydraulic motor(kw)                      | 5.5            |
| Machine size(mm)                         | 2100x1850x1550 |
| Machine weight(kg)                       | 3800           |

## More Details: