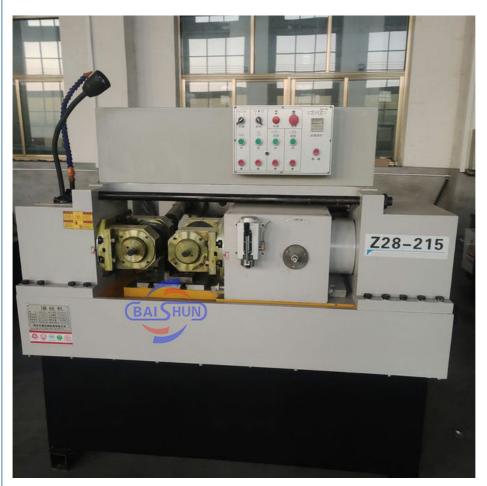

# Hydraulic Stud Bolt Screw Making Machines Steel Thread Rolling **Machine**

# **Product Specification**

- Product Name:
- Type:
- Roller Diameter:
- Thread Range:
- Inner Diameter Of Roller Wheel:
- Roller Die:
- Power:
- Color:
- Delivery:
- Highlight:
- Steel Thread Rolling Machine Z28-215 8-100mm 0.5-8mm 75mm Customized 11kw Blue And Gray Fast Delivery
- Hydraulic Stud Bolt Screw Making Machines, Steel Thread Rolling Machine

### Hot Sale Hydraulic Stud Bolt Screw Making Machines Steel Thread Rolling Machine