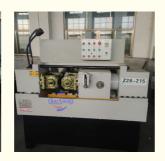

China

BAISHUN

ISO CE

Z28-215

USD8600-11000/SET

L/C, T/T, Western Union

within 20 days

50SETS/Month

1

# Hydraulic Stud Bolt Screw Making Machines Steel Thread Rolling **Machine**

## **Basic Information**

- Place of Origin:
- Brand Name:
- Certification:
- Model Number:
- Minimum Order Quantity:
- Price:
- Packaging Details:
- Delivery Time:
- Payment Terms:
- Supply Ability:
- export standard wooden case

# **Product Specification**

- Product Name:
- Type:
- Roller Diameter:
- Thread Range:
- Inner Diameter Of Roller Wheel:
- Roller Die:
- Power:
- Color:
- Delivery:
- Highlight:
- Steel Thread Rolling Machine Z28-215 8-100mm 0.5-8mm 75mm Customized 11kw Blue And Gray Fast Delivery
- Hydraulic Stud Bolt Screw Making Machines, Steel Thread Rolling Machine



# More Images







### Hot Sale Hydraulic Stud Bolt Screw Making Machines Steel Thread Rolling Machine

### Description:

This machine ensures efficient and rapid thread rolling, meeting the demands of high-volume manufacturing environments. It is an ideal solution for high-quality thread rolling capabilities.

The thread rolling machine is a machine tool that forms threads on a workpiece through pressure. It mainly achieves thread, straight thread, oblique thread and other processing by rolling the workpiece in a cold state.

The thread rolling machine is a multifunctional cold extrusion forming machine tool. The thread rolling machine can perform thread, straight and diagonal rolling on the workpiece in the cold state within its rolling force range; straight tooth, helical tooth and helical spline gear