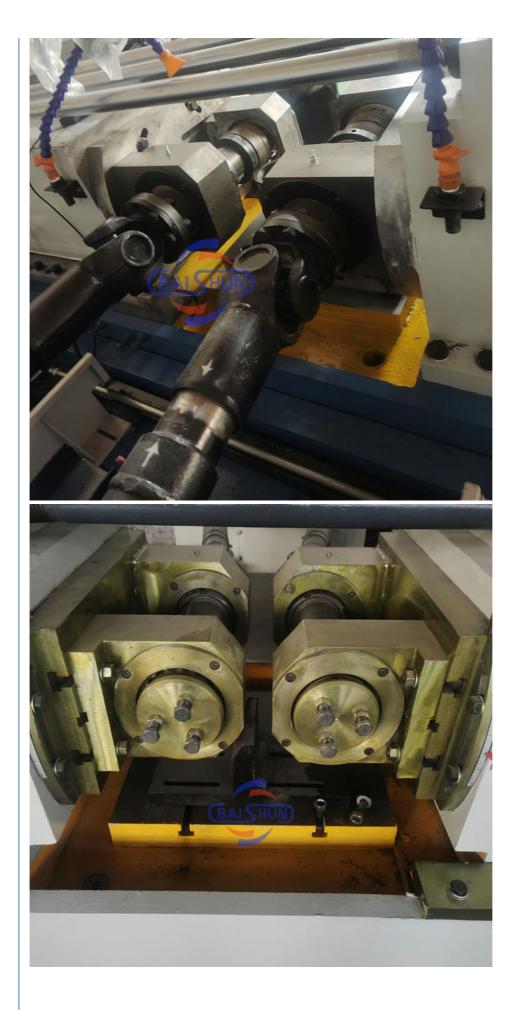

# More Images

The thread rolling machine is a multifunctional cold extrusion forming machine tool. The thread rolling machine can perform thread, straight and diagonal rolling on the workpiece in the cold state within its rolling force range; straight tooth, helical tooth and helical spline gear Rolling; straightening, diameter reduction, roller burnishing and various forming rolling. The machine has a safe and reliable electro-hydraulic execution and control system, which allows each working cycle to be selected among three modes: manual, semi-automatic and automatic.