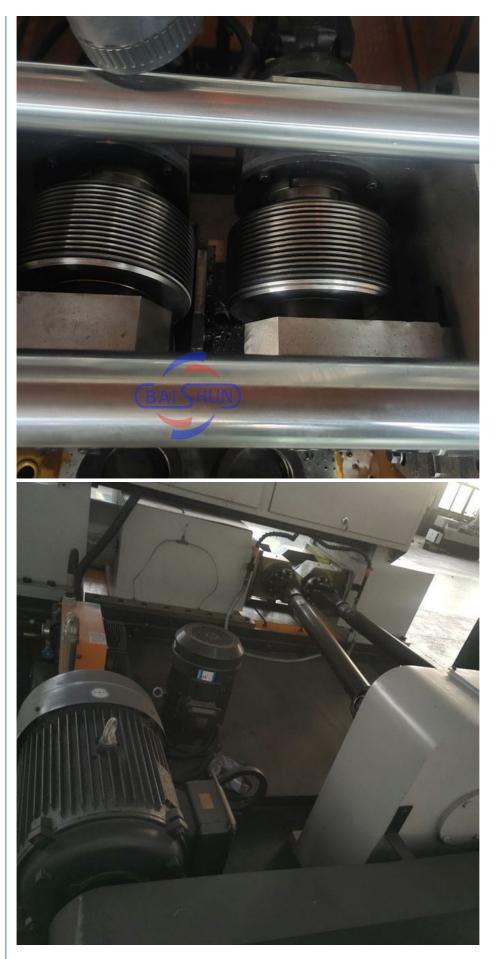

# More Images

The thread rolling machine is a multifunctional cold extrusion forming machine tool. The thread rolling machine can perform thread, straight and diagonal rolling on the workpiece in the cold state within its rolling force range; straight tooth, helical tooth and helical spline gear Rolling; straightening, diameter reduction, roller burnishing and various forming rolling. The machine has a safe and reliable electro-hydraulic execution and control system, which allows each working cycle to be selected among three modes: manual, semi-automatic and automatic.