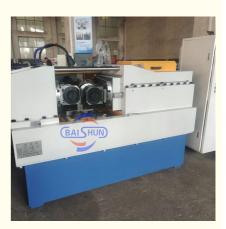

# Hydraulic Stud Bolt Screw Making Machines Steel Thread Rolling **Machine**

# **Product Specification**

- Product Name:
- Type:
- Roller Diameter:
- Thread Range:
- Inner Diameter Of Roller Wheel:
- Roller Die:
- Power:
- Color:
- Delivery:
- Highlight:
- Steel Thread Rolling Machine Z28-215 8-100mm 0.5-8mm 75mm Customized 11kw Blue And Gray Fast Delivery
- Hydraulic Stud Bolt Screw Making Machines, Steel Thread Rolling Machine

### Hot Sale Hydraulic Stud Bolt Screw Making Machines Steel Thread Rolling Machine