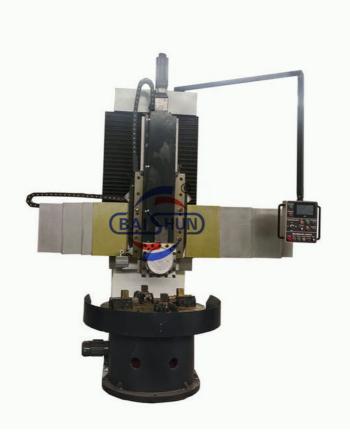

# More Images

### Main Features:

1. CNC vertical lathe, the CNC system uses Siemens 828DD system, there is a vertical tool post, the maximum machining diameter can be 800mm to 2600mm of single column vertical lathe, For CK5112 type, it is designed with the table diameter of 1000mm, and the maximum machining height is 1000mm.