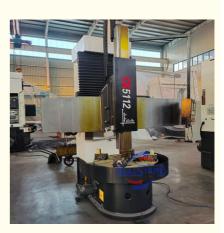

#### CNC Carousel Vertical Lathe Torno Metal Processing Heavy Duty Lathe Machine:

China Hot sale Multi-purpose CNC Vertical Turning Lathe is suitable to process ferrous metal, nonferrous metals and partial non-metallic material, and could achieve the processing of turning of the end face, inside and outside cylindrical surface, inside and outside circular conical surface and drilling, expanding, reaming of hole. Main transmission is driven by the spindle AC servo motor, hydraulic gear change and two gears step less speed regulation. Worktable is manual 4-jaw single movement chuck.

### CK5112 CNC Vertical Lathe

### Main Features:

1. CNC vertical lathe, the CNC system uses Siemens 828DD system, there is a vertical tool post, the maximum machining diameter can be 800mm to 2600mm of single column vertical lathe, For CK5112 type, it is designed with the table diameter of 1000mm, and the maximum machining height is 1000mm.