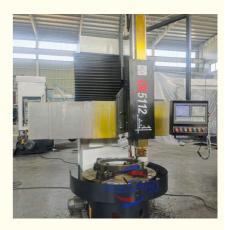

#### CNC Carousel Vertical Lathe Torno Metal Processing Heavy Duty Lathe Machine:

China Hot sale Multi-purpose CNC Vertical Turning Lathe is suitable to process ferrous metal, nonferrous metals and partial non-metallic material, and could achieve the processing of turning of the end face, inside and outside cylindrical surface, inside and outside circular conical surface and drilling, expanding, reaming of hole. Main transmission is driven by the spindle AC servo motor, hydraulic gear change and two gears step less speed regulation. Worktable is manual 4-jaw single movement chuck.

### CK5112 CNC Vertical Lathe

### Main Features:

1. CNC vertical lathe, the CNC system uses Siemens 828DD system, there is a vertical tool post, the maximum machining diameter can be 800mm to 2600mm of single column vertical lathe, For CK5112 type, it is designed with the table diameter of 1000mm, and the maximum machining height is 1000mm.