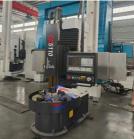

# CNC Carousel Vertical Lathe Torno Metal Processing Heavy Duty Lathe Machine

#### CNC Carousel Vertical Lathe Torno Metal Processing Heavy Duty Lathe Machine:

China Hot sale Multi-purpose CNC Vertical Turning Lathe is suitable to process ferrous metal, nonferrous metals and partial non-metallic material, and could achieve the processing of turning of the end face, inside and outside cylindrical surface, inside and outside circular conical surface and drilling, expanding, reaming of hole. Main transmission is driven by the spindle AC servo motor, hydraulic gear change and two gears step less speed regulation. Worktable is manual 4-jaw single movement chuck.

### CK5112 CNC Vertical Lathe