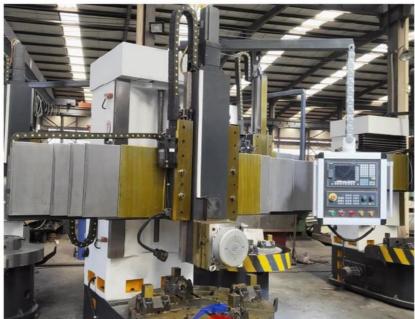

# CNC Carousel Vertical Lathe Torno Metal Processing Heavy Duty Lathe Machine

#### CNC Carousel Vertical Lathe Torno Metal Processing Heavy Duty Lathe Machine:

China Hot sale Multi-purpose CNC Vertical Turning Lathe is suitable to process ferrous metal, nonferrous metals and partial non-metallic material, and could achieve the processing of turning of the end face, inside and outside cylindrical surface, inside and outside circular conical surface and drilling, expanding, reaming of hole. Main transmission is driven by the spindle AC servo motor, hydraulic gear change and two gears step less speed regulation. Worktable is manual 4-jaw single movement chuck.

### CK5112 CNC Vertical Lathe